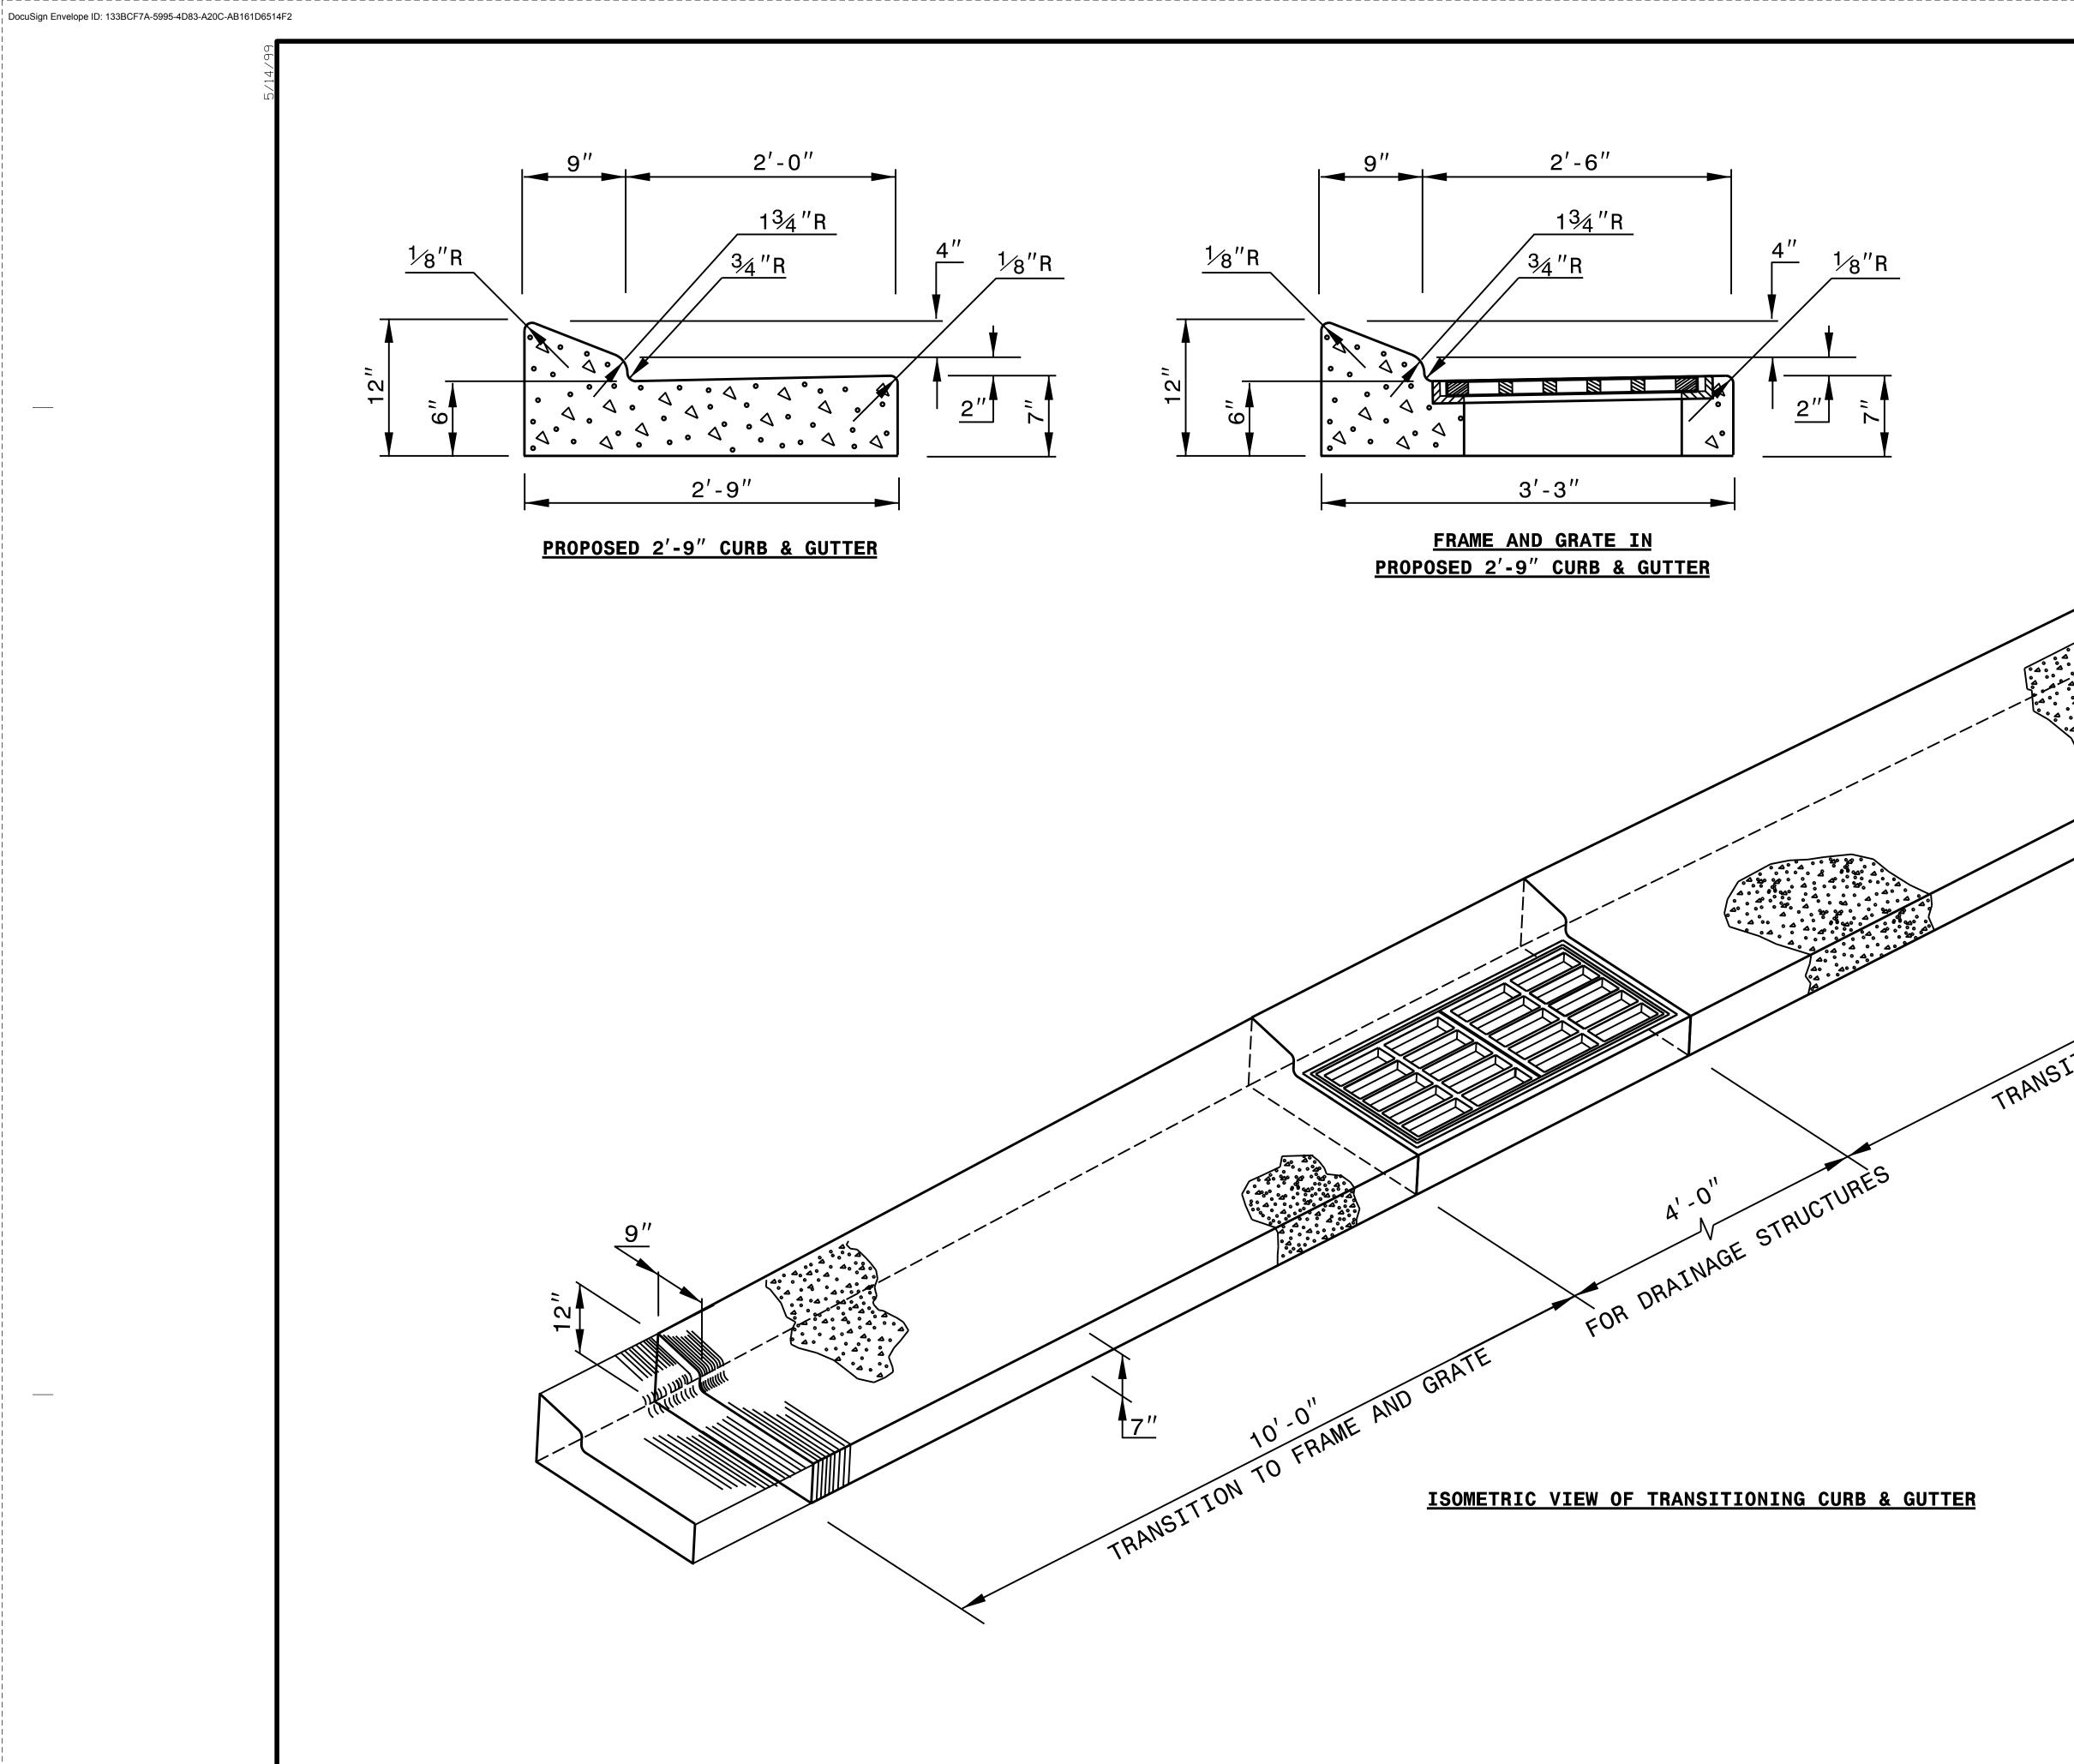

|                                          |                                                                    | •                                  |
|------------------------------------------|--------------------------------------------------------------------|------------------------------------|
|                                          | project reference no.<br>R-5021                                    | SHEET NO.                          |
|                                          |                                                                    |                                    |
|                                          |                                                                    |                                    |
|                                          |                                                                    |                                    |
|                                          |                                                                    |                                    |
|                                          |                                                                    |                                    |
|                                          |                                                                    |                                    |
|                                          |                                                                    |                                    |
|                                          |                                                                    |                                    |
|                                          |                                                                    |                                    |
|                                          |                                                                    |                                    |
| 9″                                       |                                                                    |                                    |
|                                          |                                                                    |                                    |
|                                          |                                                                    |                                    |
|                                          |                                                                    |                                    |
|                                          |                                                                    |                                    |
|                                          |                                                                    |                                    |
|                                          |                                                                    |                                    |
|                                          |                                                                    |                                    |
|                                          |                                                                    |                                    |
|                                          |                                                                    |                                    |
|                                          |                                                                    |                                    |
|                                          |                                                                    |                                    |
| 10'-0" AND GRATE<br>NSTTION TO FRAME AND |                                                                    |                                    |
| O" AND GIV                               |                                                                    |                                    |
| 10 ERAME                                 |                                                                    |                                    |
| IN TO                                    |                                                                    |                                    |
| ISITIO                                   |                                                                    |                                    |
| •                                        |                                                                    |                                    |
|                                          |                                                                    |                                    |
|                                          |                                                                    |                                    |
|                                          |                                                                    |                                    |
|                                          |                                                                    |                                    |
|                                          |                                                                    |                                    |
|                                          | TH CARO                                                            |                                    |
|                                          | SEAL<br>022966                                                     |                                    |
|                                          | Docusigned by:                                                     | N                                  |
|                                          | Docusioned by:                                                     | •                                  |
|                                          |                                                                    |                                    |
|                                          |                                                                    | ONSIDERED FINAL<br>TURES COMPLETED |
|                                          | ONTRACT STANDARDS<br>DEVELOPMENT UNI                               |                                    |
|                                          | 919-707-6950 FAX 9                                                 | 19-250-4119                        |
|                                          | DETAIL OF 2'-9<br>) FRAME AND GR/                                  |                                    |
|                                          |                                                                    |                                    |
| ORIGINAL<br>MODIFIEL<br>CHECKED          | BY:DATE<br>DBY:DATE<br>BY:DATE<br>C.:_kkempf/english/curb gutter t |                                    |
| FILE SPE                                 | C.: kkempf/english/curb gutter t                                   | ransition.dgn                      |
|                                          |                                                                    |                                    |