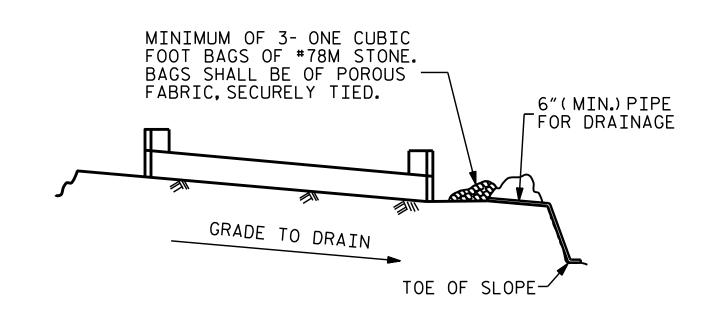

BAGGED STONE AND PIPE SHALL BE PLACED IMMEDIATELY AFTER COMPLETION OF END BENT EXCAVATION. PIPE MAY BE EITHER CONCRETE, CORRUGATED STEEL, CORRUGATED ALUMINUM ALLOY, OR CORRUGATED PLASTIC. PERFORATED PIPE WILL NOT BE ALLOWED.

BAGGED STONE SHALL REMAIN IN PLACE UNTIL THE ENGINEER DIRECTS THAT IT BE REMOVED. THE CONTRACTOR SHALL REMOVE AND DISPOSE OF SILT ACCUMULATIONS AT BAGGED STONE WHEN SO DIRECTED BY THE ENGINEER. BAGS SHALL BE REMOVED AND REPLACED WHENEVER THE ENGINEER DETER-MINES THAT THEY HAVE DETERIORATED AND LOST THEIR EFFECTIVENESS.

NO SEPARATE PAYMENT WILL BE MADE FOR THIS WORK AND THE ENTIRE COST OF THIS WORK SHALL BE INCLUDED IN THE UNIT CONTRACT PRICE BID FOR THE SEVERAL PAY ITEMS.

## TEMPORARY DRAINAGE AT END BENT

DRAWN BY: NMW DATE: 3/19
CHECKED BY: RAR DATE: 6/19
DESIGN ENGINEER OF RECORD: TBE DATE: 6/19