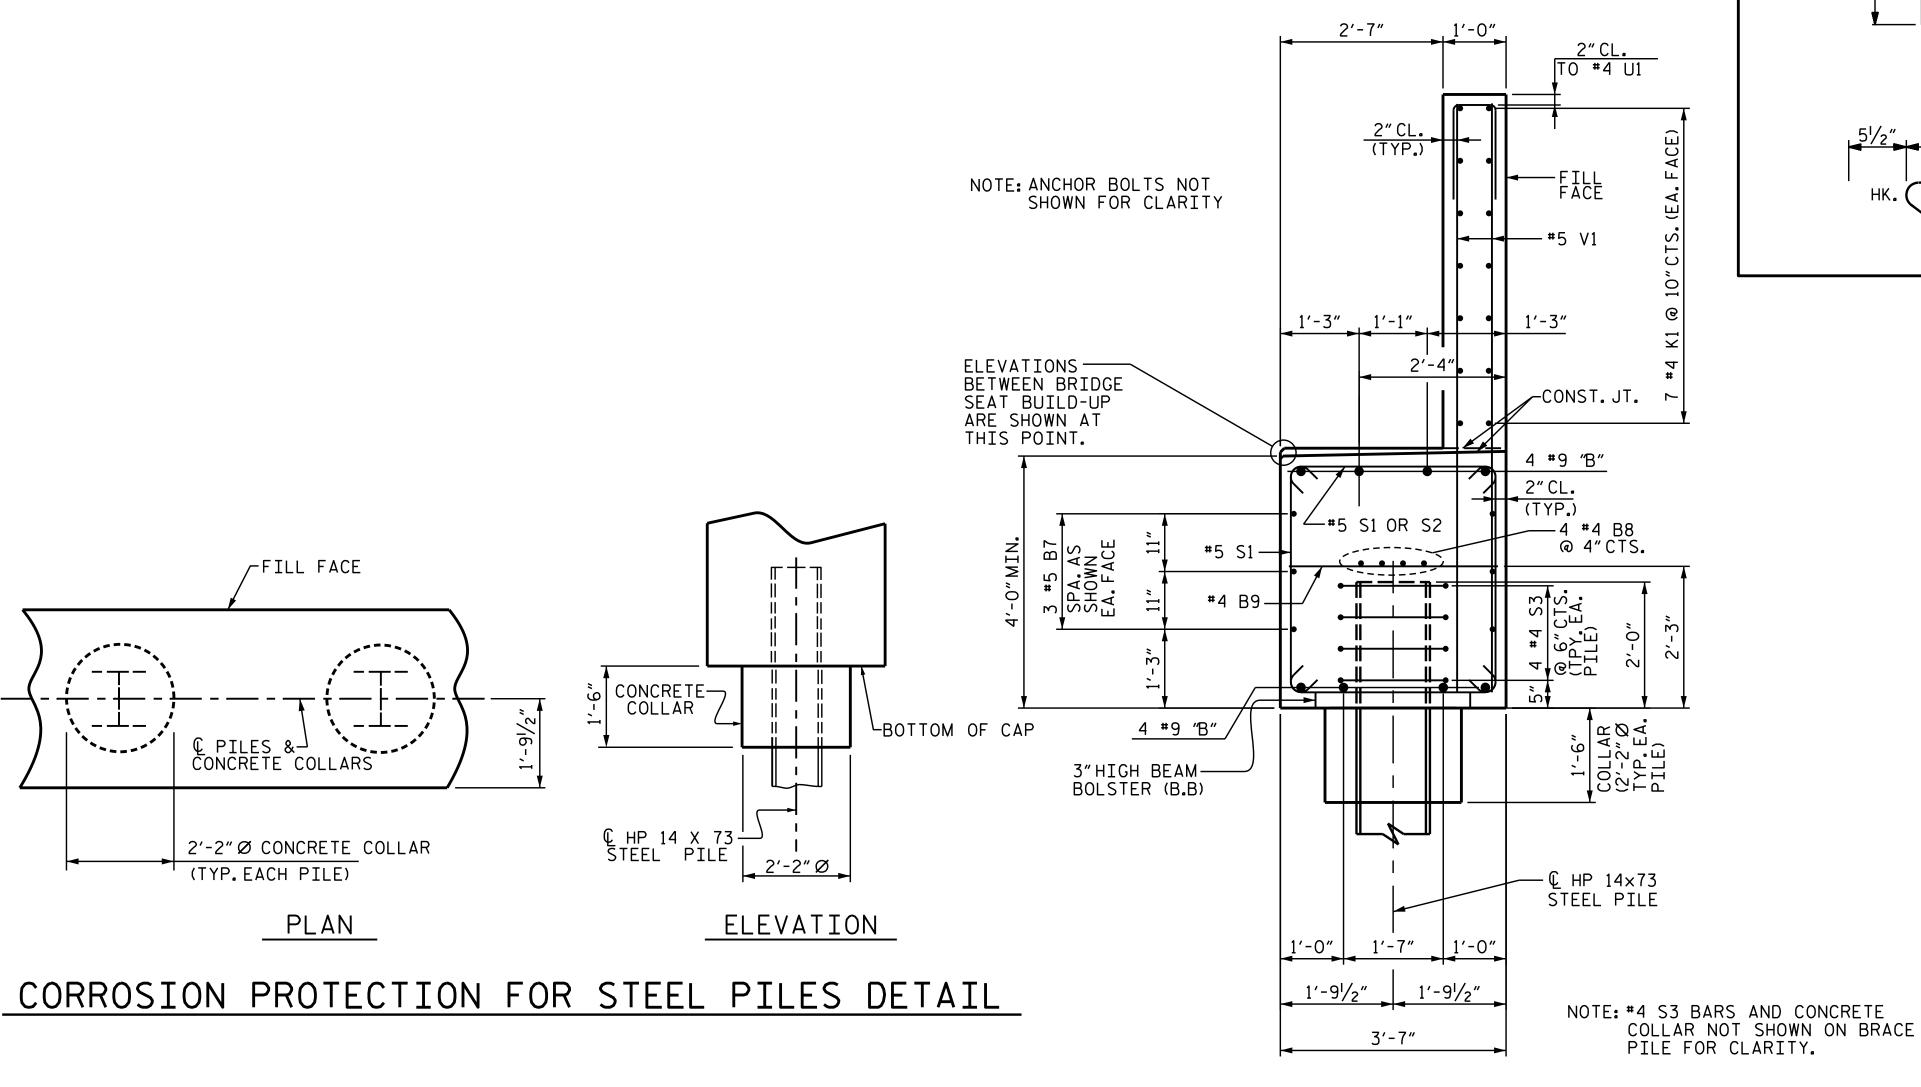

## PILE SPLICE DETAILS

SECTION THRU CAP

R-2566BA PROJECT NO.\_\_\_ WATAUGA COUNTY 164+30.00-L-

UPPER PART OF WING

HP 14 X 73 STEEL PILES

PILE EXCAVATION NOT IN SOIL 18.18 L.F

LIN.FT.= 120

TOTAL CLASS A CONCRETE

PILE EXCAVATION IN SOIL

44.7 C.Y.

56.73 L.F

STATION: SHEET 5 OF 10

STATE OF NORTH CAROLINA DEPARTMENT OF TRANSPORTATION SUBSTRUCTURE

END BENT 2 STAGE I DETAILS

| 5FBCC2F3A4DC413 9/30/2021   1:43 PM EDT                      |           |     |       |     |     |       |                 |
|--------------------------------------------------------------|-----------|-----|-------|-----|-----|-------|-----------------|
| CUMENT NOT CONSIDERED FINAL<br>LESS ALL SIGNATURES COMPLETED | REVISIONS |     |       |     |     |       | SHEET N         |
| TGS ENGINEERS<br>804–C N. LAFAYETTE ST                       | NO.       | BY: | DATE: | NO. | BY: | DATE: | S-69            |
| SHELBY, NC 28150                                             | 1         |     |       | 3   |     |       | TOTAL<br>SHEETS |
| PH (704) 476–0003<br>CORP. LICENSE NO.: C–0275               | 2         | ·   |       | 4   |     |       | 79              |