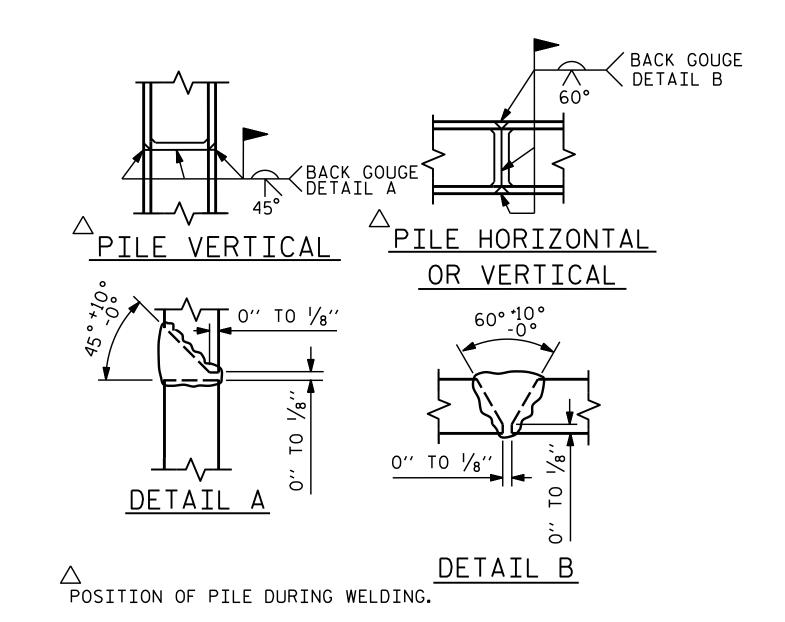

## PILE SPLICE DETAILS

SECTION THRU CAP

R-2566BA PROJECT NO.\_\_\_ WATAUGA COUNTY 164+30.00-L-

UPPER PART OF WING

HP 14 X 73 STEEL PILES

PILE EXCAVATION NOT IN SOIL 18.18 L.F

LIN.FT.= 120

TOTAL CLASS A CONCRETE