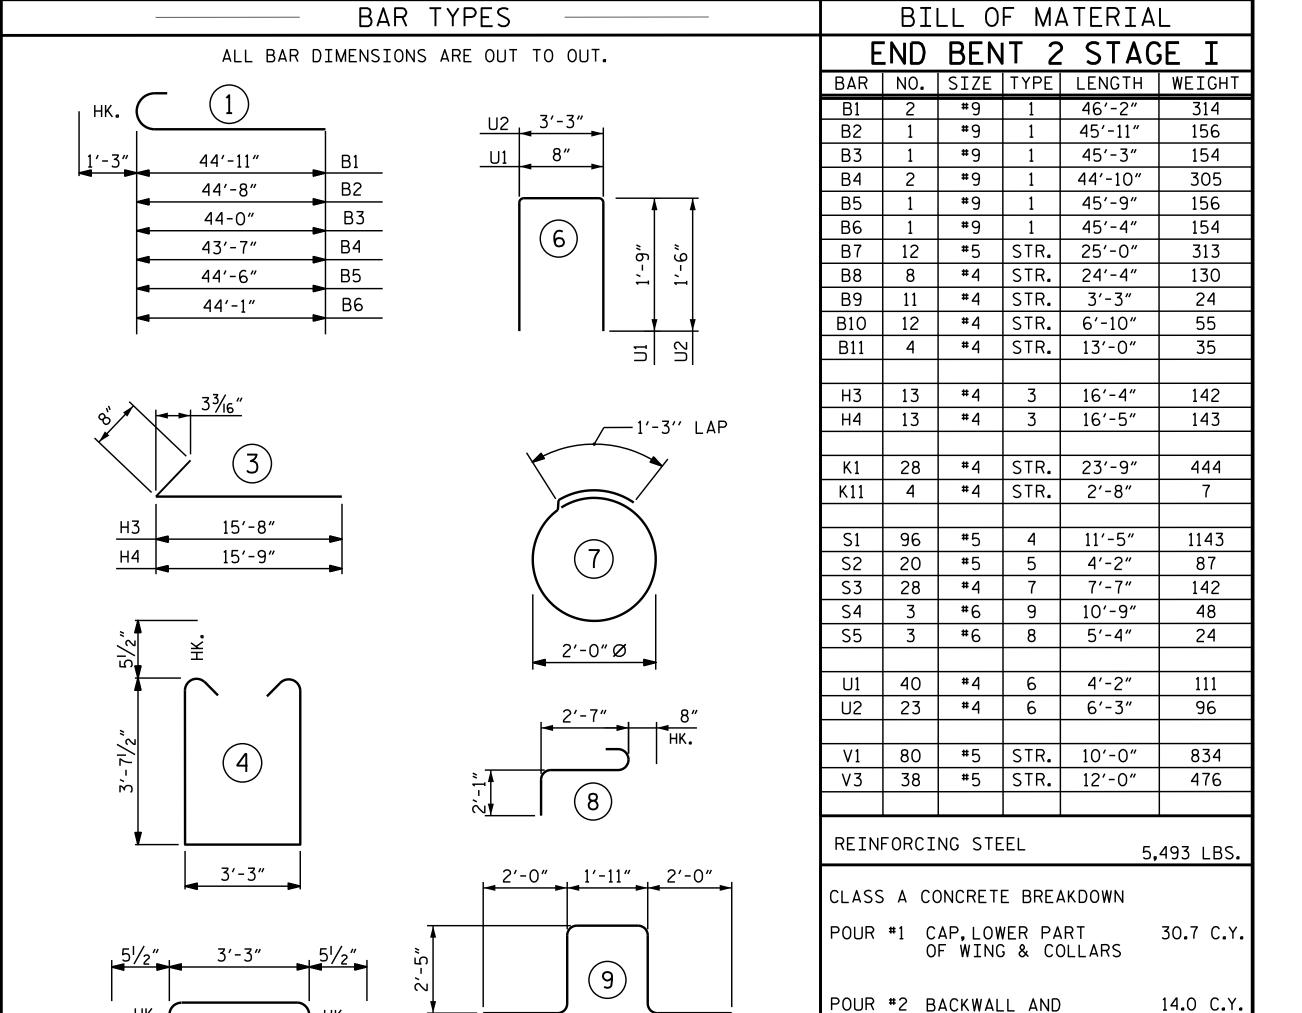

PILE EXCAVATION IN SOIL

44.7 C.Y.

56.73 L.F

STATION: SHEET 5 OF 10

STATE OF NORTH CAROLINA DEPARTMENT OF TRANSPORTATION SUBSTRUCTURE

END BENT 2 STAGE I DETAILS

| 5FBCC2F3A4DC413 9/30/2021   1:43 PM EDT                      |           |     |       |     |     |       |                 |
|--------------------------------------------------------------|-----------|-----|-------|-----|-----|-------|-----------------|
| CUMENT NOT CONSIDERED FINAL<br>LESS ALL SIGNATURES COMPLETED | REVISIONS |     |       |     |     |       | SHEET N         |
| TGS ENGINEERS<br>804–C N. LAFAYETTE ST                       | NO.       | BY: | DATE: | NO. | BY: | DATE: | S-69            |
| SHELBY, NC 28150                                             | 1         |     |       | 3   |     |       | TOTAL<br>SHEETS |
| PH (704) 476–0003<br>CORP. LICENSE NO.: C–0275               | 2         | ·   |       | 4   |     |       | 79              |