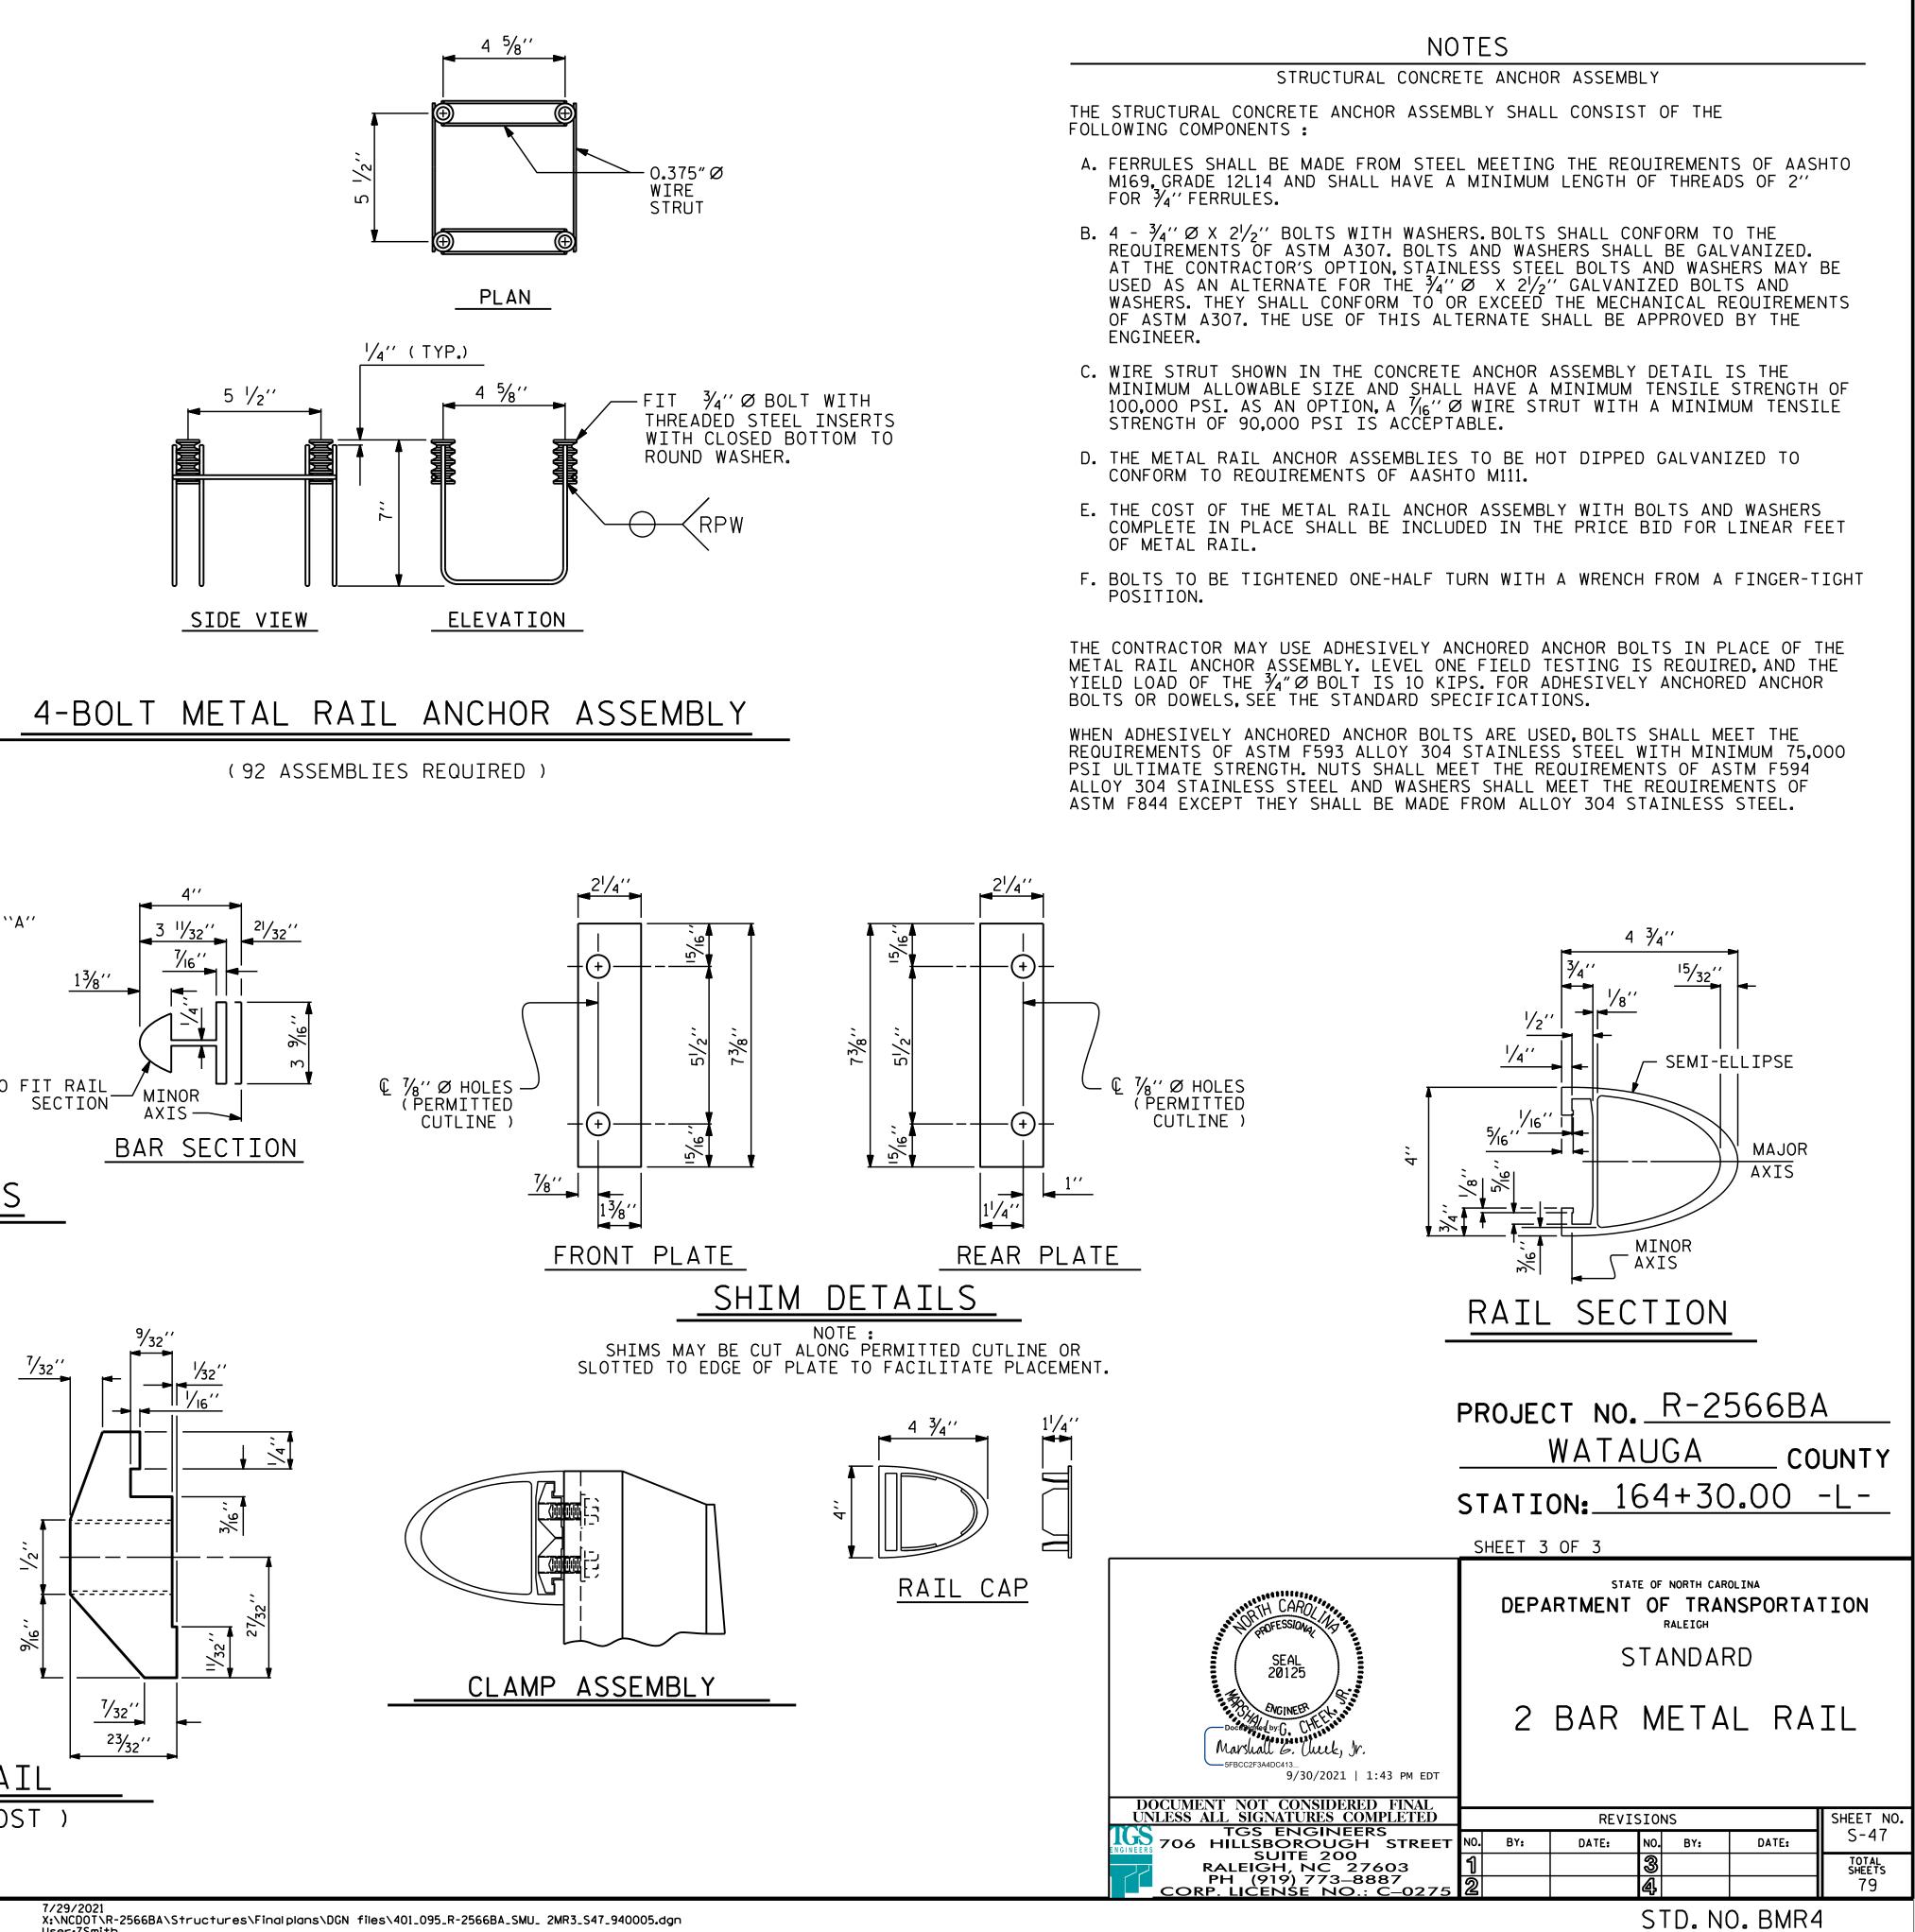

| $y_{16}$ " THICK WASHER (TYP.) |

+

+



7/29/2021 X:\NCDOT\R-2566BA\Structures\Finalplans\DGN\_files\401\_095\_R-2566BA\_SMU\_ 2MR3\_S47\_940005.dgn User:ZSmith