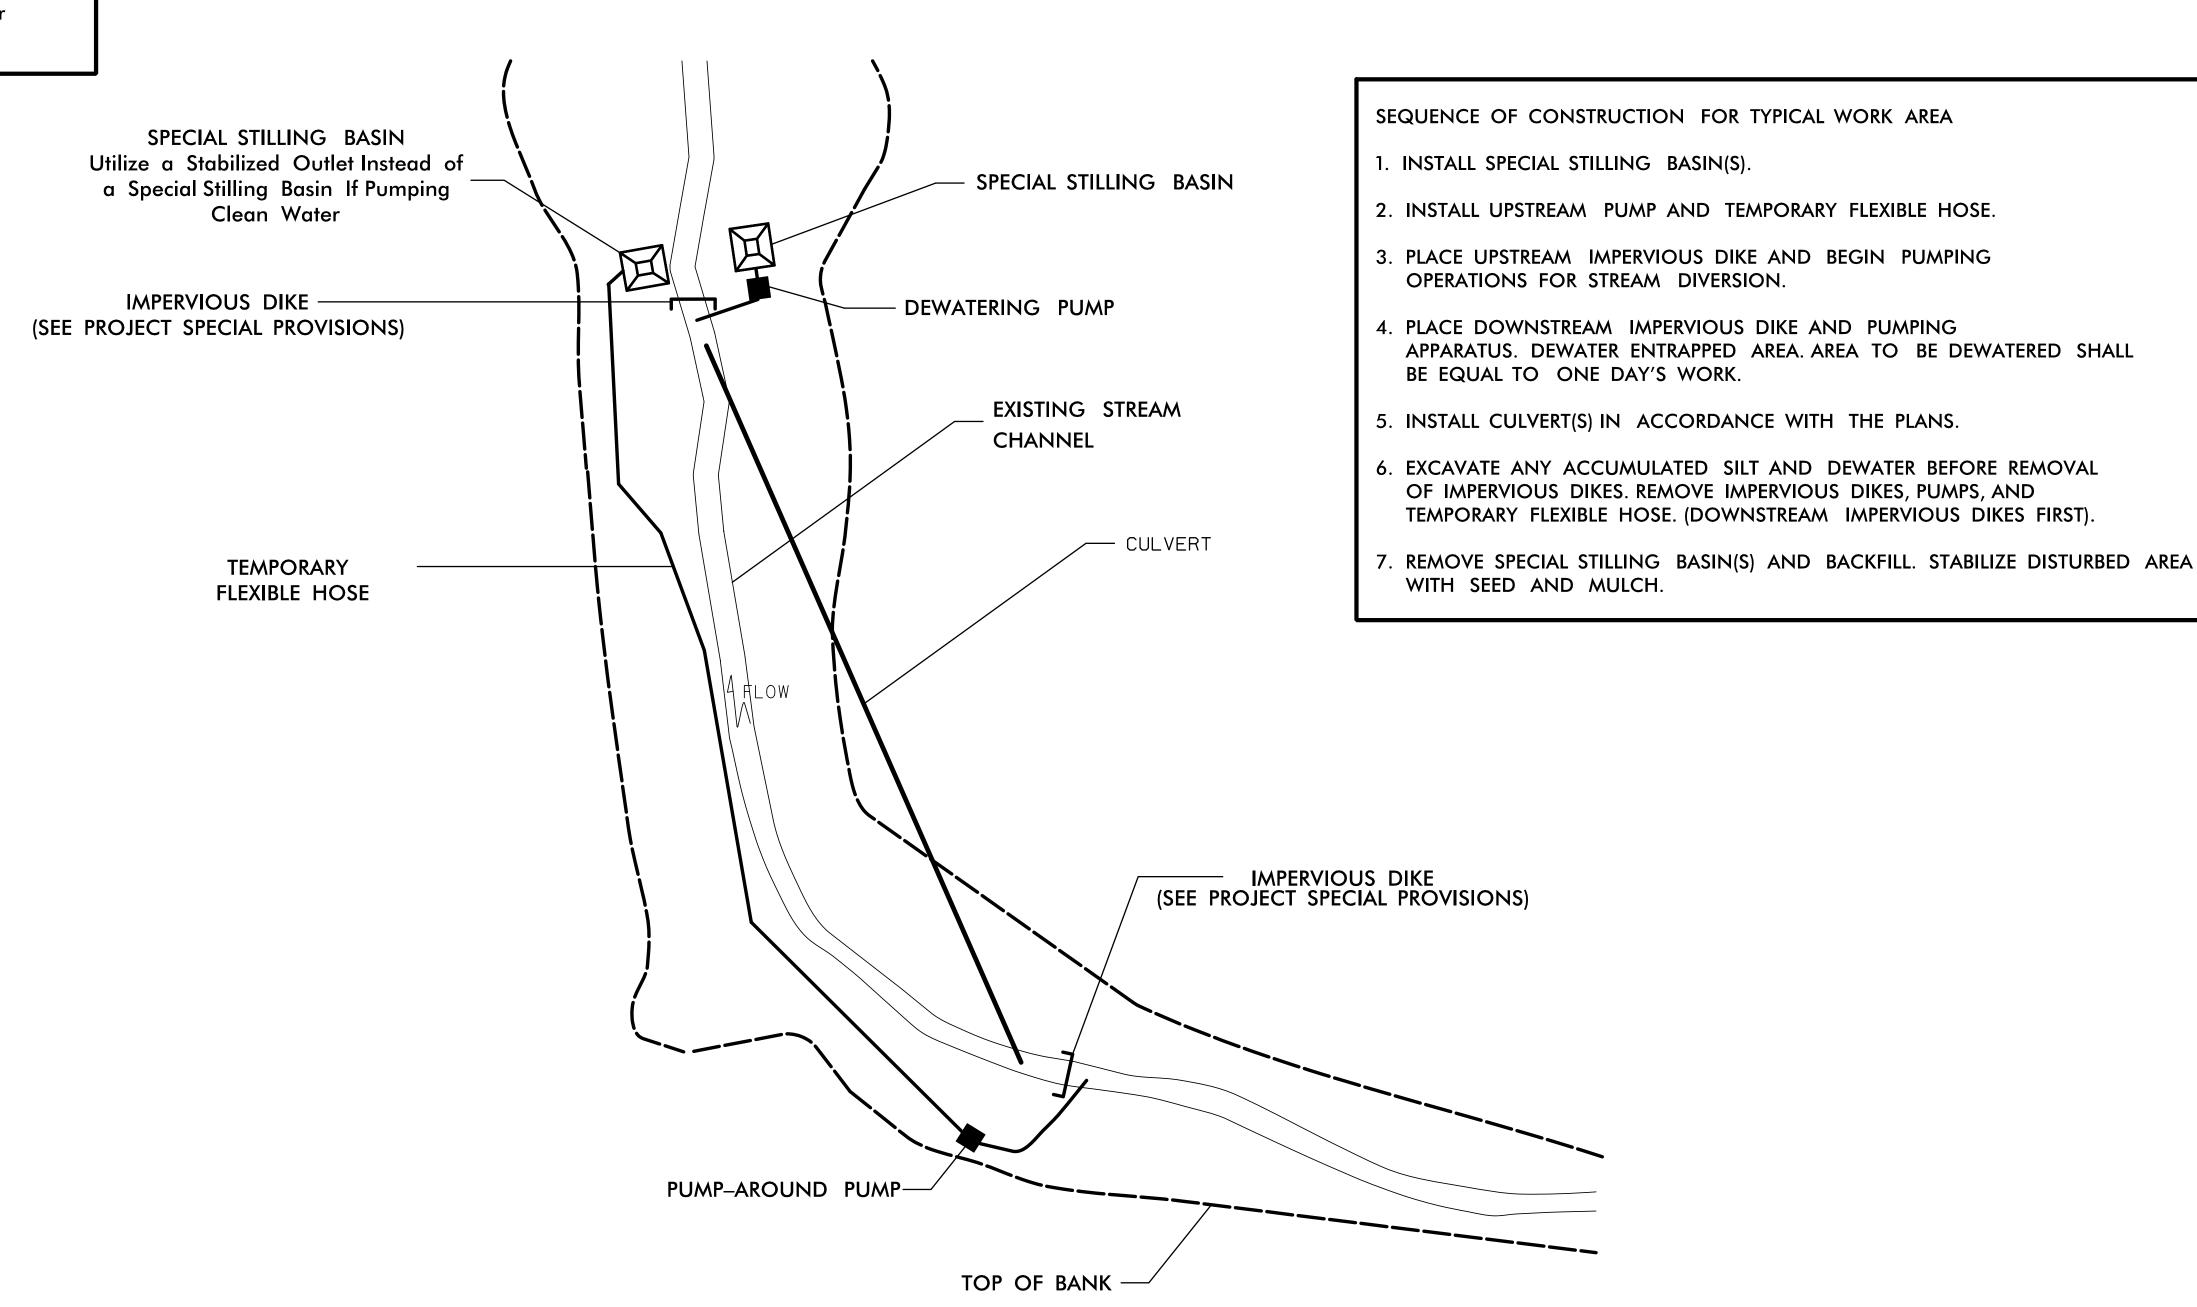

## EXAMPLE OF PUMP-AROUND OPERATION

## NOTES

- 1) All excavation shall be performed in only dry or isolated areas of the work zone.
- 2) Impervious dikes are to be used to isolate work from stream flow when necessary.
- 3) Maintenance of stream flow operations shall be incidental to the work. This includes polyethylene sheeting, diversion pipes, pumps and hoses.
- 4) Pumps and hoses shall be of sufficient size to dewater the work area.