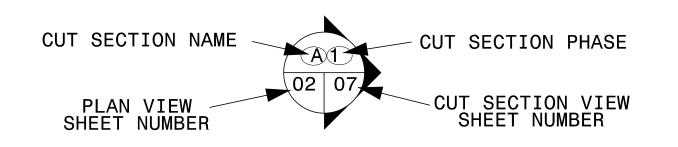

#### PAVEMENT MARKINGS

——EXISTING LINES
——TEMPORARY LINES

X EXISTING PAVEMENT MARKING CALLOUT (SEE CUT SECTIONS)