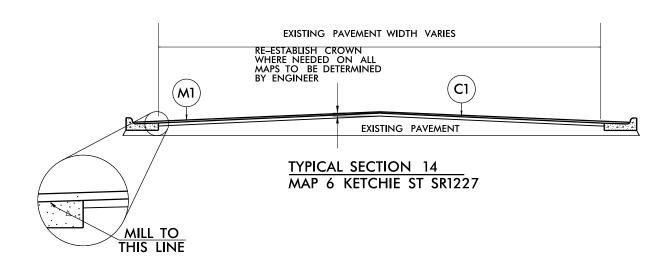

| PROJECT REFERENCE NO.                      | SHEET NO. |
|--------------------------------------------|-----------|
| 2022CPT.09.07.10801<br>2022CPT.09.08.20801 | 13        |

| PAVEMENT SCHEDULE |                                                                                                                                         |
|-------------------|-----------------------------------------------------------------------------------------------------------------------------------------|
| C1                | PROP. APPROX. 1½" ASPHALT CONCRETE SURFACE COURSE, TYPE S9.5B, TO BE APPLIED AT AN AVERAGE RATE OF 168 LBS PER SQ YD.                   |
| C2                | PROP. APPROX. 1½" ASPHALT CONCRETE SURFACE COURSE,<br>TYPE S9.5C, TO BE APPLIED AT AN AVERAGE RATE<br>OF 168 LBS PER SQ YD.             |
| Е                 | PROP. APPROX. 5½" ASPHALT CONCRETE BASE COURSE, TYPE B25.0B, TO BE APPLIED AT AN AVERAGE RATE OF 627 LBS PER SQ YD.                     |
| F                 | ASPHALT SURFACE TREAMENT, MATCOAT, #67M STONE TO BE APPLIED AT AN AVERAGE RATE OF 38 LBS PER SY YD, EMULSION RATE OF 0.40 GAL PER SY YD |
| F1                | ASPHALT SURFACE TREAMENT, MATCOAT, #78M STONE TO BE APPLIED AT AN AVERAGE RATE OF 18 LBS PER SY YD, EMULSION RATE OF 0.35 GAL PER SY YD |
| М                 | MILL ASPHALT PAVEMENT, 0" TO $1\frac{1}{2}$ "                                                                                           |
| M1                | MILL ASPHALT PAVEMENT, $1\frac{1}{2}^{\prime\prime}$ DEPTH                                                                              |
| M2                | MILL ASPHALT PAVEMENT, 2" DEPTH                                                                                                         |
| S                 | SHOULDER RECONSTRUCTION (SEE DETAIL)                                                                                                    |
|                   |                                                                                                                                         |