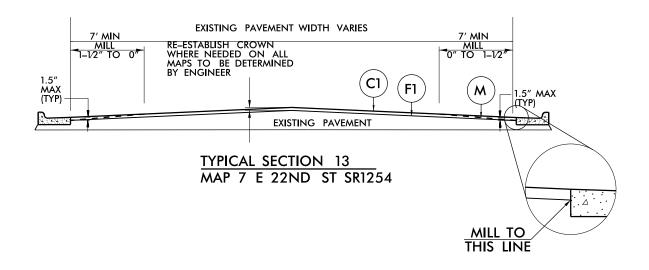

| PROJECT REFERENCE NO.                      | SHEET NO. |
|--------------------------------------------|-----------|
| 2022CPT.09.07.10801<br>2022CPT.09.08.20801 | 13        |

| PAVEMENT SCHEDULE |                                                                                                                                         |
|-------------------|-----------------------------------------------------------------------------------------------------------------------------------------|
| C1                | PROP. APPROX. 1½" ASPHALT CONCRETE SURFACE COURSE, TYPE S9.5B, TO BE APPLIED AT AN AVERAGE RATE OF 168 LBS PER SQ YD.                   |
| C2                | PROP. APPROX. 1½" ASPHALT CONCRETE SURFACE COURSE,<br>TYPE S9.5C, TO BE APPLIED AT AN AVERAGE RATE<br>OF 168 LBS PER SQ YD.             |
| Е                 | PROP. APPROX. 5½" ASPHALT CONCRETE BASE COURSE, TYPE B25.0B, TO BE APPLIED AT AN AVERAGE RATE OF 627 LBS PER SQ YD.                     |
| F                 | ASPHALT SURFACE TREAMENT, MATCOAT, #67M STONE TO BE APPLIED AT AN AVERAGE RATE OF 38 LBS PER SY YD, EMULSION RATE OF 0.40 GAL PER SY YD |
| F1                | ASPHALT SURFACE TREAMENT, MATCOAT, #78M STONE TO BE APPLIED AT AN AVERAGE RATE OF 18 LBS PER SY YD, EMULSION RATE OF 0.35 GAL PER SY YD |
| М                 | MILL ASPHALT PAVEMENT, 0" TO $1\frac{1}{2}$ "                                                                                           |
| M1                | MILL ASPHALT PAVEMENT, $1\frac{1}{2}^{\prime\prime}$ DEPTH                                                                              |
| M2                | MILL ASPHALT PAVEMENT, 2" DEPTH                                                                                                         |
| S                 | SHOULDER RECONSTRUCTION (SEE DETAIL)                                                                                                    |
|                   |                                                                                                                                         |