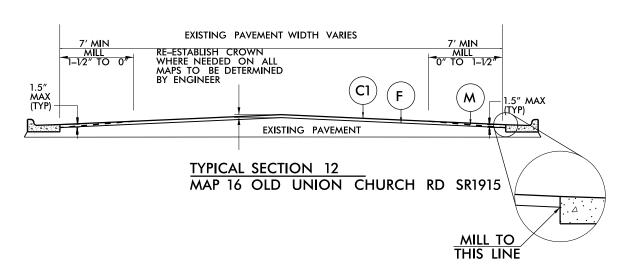

| PROJECT REFERENCE NO.                      | SHEET NO. |
|--------------------------------------------|-----------|
| 2022CPT.09.07.10801<br>2022CPT.09.08.20801 | 13        |

| PAVEMENT SCHEDULE |                                                                                                                                         |
|-------------------|-----------------------------------------------------------------------------------------------------------------------------------------|
| C1                | PROP. APPROX. 1½" ASPHALT CONCRETE SURFACE COURSE, TYPE S9.5B, TO BE APPLIED AT AN AVERAGE RATE OF 168 LBS PER SQ YD.                   |
| C2                | PROP. APPROX. 1½" ASPHALT CONCRETE SURFACE COURSE,<br>TYPE S9.5C, TO BE APPLIED AT AN AVERAGE RATE<br>OF 168 LBS PER SQ YD.             |
| Е                 | PROP. APPROX. 5½" ASPHALT CONCRETE BASE COURSE, TYPE B25.0B, TO BE APPLIED AT AN AVERAGE RATE OF 627 LBS PER SQ YD.                     |
| F                 | ASPHALT SURFACE TREAMENT, MATCOAT, #67M STONE TO BE APPLIED AT AN AVERAGE RATE OF 38 LBS PER SY YD, EMULSION RATE OF 0.40 GAL PER SY YD |
| F1                | ASPHALT SURFACE TREAMENT, MATCOAT, #78M STONE TO BE APPLIED AT AN AVERAGE RATE OF 18 LBS PER SY YD, EMULSION RATE OF 0.35 GAL PER SY YD |
| М                 | MILL ASPHALT PAVEMENT, 0" TO $1\frac{1}{2}$ "                                                                                           |
| M1                | MILL ASPHALT PAVEMENT, $1\frac{1}{2}^{\prime\prime}$ DEPTH                                                                              |
| M2                | MILL ASPHALT PAVEMENT, 2" DEPTH                                                                                                         |
| S                 | SHOULDER RECONSTRUCTION (SEE DETAIL)                                                                                                    |
|                   |                                                                                                                                         |