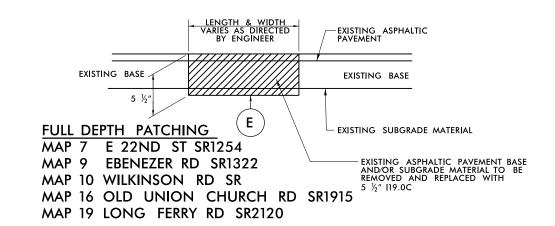

| PROJECT REFERENCE NO.                      | SHEET NO. |
|--------------------------------------------|-----------|
| 2022CPT.09.07.10801<br>2022CPT.09.08.20801 | 13        |

| PAVEMENT SCHEDULE |                                                                                                                                         |
|-------------------|-----------------------------------------------------------------------------------------------------------------------------------------|
| C1                | PROP. APPROX. 1½" ASPHALT CONCRETE SURFACE COURSE, TYPE S9.5B, TO BE APPLIED AT AN AVERAGE RATE OF 168 LBS PER SQ YD.                   |
| C2                | PROP. APPROX. 1½" ASPHALT CONCRETE SURFACE COURSE,<br>TYPE S9.5C, TO BE APPLIED AT AN AVERAGE RATE<br>OF 168 LBS PER SQ YD.             |
| Е                 | PROP. APPROX. 5½" ASPHALT CONCRETE BASE COURSE, TYPE B25.0B, TO BE APPLIED AT AN AVERAGE RATE OF 627 LBS PER SQ YD.                     |
| F                 | ASPHALT SURFACE TREAMENT, MATCOAT, #67M STONE TO BE APPLIED AT AN AVERAGE RATE OF 38 LBS PER SY YD, EMULSION RATE OF 0.40 GAL PER SY YD |
| F1                | ASPHALT SURFACE TREAMENT, MATCOAT, #78M STONE TO BE APPLIED AT AN AVERAGE RATE OF 18 LBS PER SY YD, EMULSION RATE OF 0.35 GAL PER SY YD |
| М                 | MILL ASPHALT PAVEMENT, 0" TO $1\frac{1}{2}$ "                                                                                           |
| M1                | MILL ASPHALT PAVEMENT, $1\frac{1}{2}^{\prime\prime}$ DEPTH                                                                              |
| M2                | MILL ASPHALT PAVEMENT, 2" DEPTH                                                                                                         |
| S                 | SHOULDER RECONSTRUCTION (SEE DETAIL)                                                                                                    |
|                   |                                                                                                                                         |