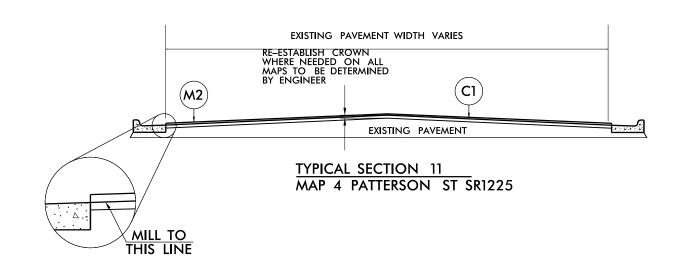

| PROJECT REFERENCE NO.                      | SHEET NO. |
|--------------------------------------------|-----------|
| 2022CPT.09.07.10801<br>2022CPT.09.08.20801 | 13        |

| PAVEMENT SCHEDULE |                                                                                                                                         |
|-------------------|-----------------------------------------------------------------------------------------------------------------------------------------|
| C1                | PROP. APPROX. 1½" ASPHALT CONCRETE SURFACE COURSE, TYPE S9.5B, TO BE APPLIED AT AN AVERAGE RATE OF 168 LBS PER SQ YD.                   |
| C2                | PROP. APPROX. 1½" ASPHALT CONCRETE SURFACE COURSE,<br>TYPE S9.5C, TO BE APPLIED AT AN AVERAGE RATE<br>OF 168 LBS PER SQ YD.             |
| Е                 | PROP. APPROX. 5½" ASPHALT CONCRETE BASE COURSE, TYPE B25.0B, TO BE APPLIED AT AN AVERAGE RATE OF 627 LBS PER SQ YD.                     |
| F                 | ASPHALT SURFACE TREAMENT, MATCOAT, #67M STONE TO BE APPLIED AT AN AVERAGE RATE OF 38 LBS PER SY YD, EMULSION RATE OF 0.40 GAL PER SY YD |
| F1                | ASPHALT SURFACE TREAMENT, MATCOAT, #78M STONE TO BE APPLIED AT AN AVERAGE RATE OF 18 LBS PER SY YD, EMULSION RATE OF 0.35 GAL PER SY YD |
| М                 | MILL ASPHALT PAVEMENT, 0" TO $1\frac{1}{2}$ "                                                                                           |
| M1                | MILL ASPHALT PAVEMENT, $1\frac{1}{2}^{\prime\prime}$ DEPTH                                                                              |
| M2                | MILL ASPHALT PAVEMENT, 2" DEPTH                                                                                                         |
| S                 | SHOULDER RECONSTRUCTION (SEE DETAIL)                                                                                                    |
|                   |                                                                                                                                         |