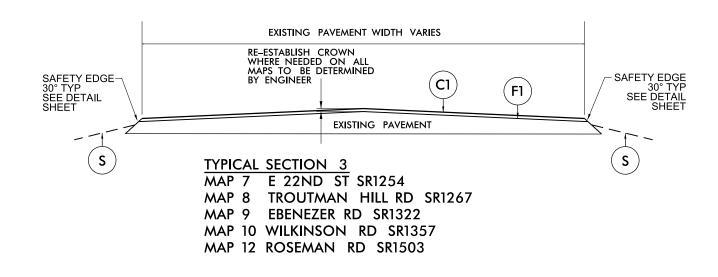

| PROJECT REFERENCE NO.                      | SHEET NO. |
|--------------------------------------------|-----------|
| 2022CPT.09.07.10801<br>2022CPT.09.08.20801 | 11        |

| PAVEMENT SCHEDULE |                                                                                                                                         |
|-------------------|-----------------------------------------------------------------------------------------------------------------------------------------|
| C1                | PROP. APPROX. 1½" ASPHALT CONCRETE SURFACE COURSE, TYPE S9.5B, TO BE APPLIED AT AN AVERAGE RATE OF 168 LBS PER SQ YD.                   |
| C2                | PROP. APPROX. 1½" ASPHALT CONCRETE SURFACE COURSE, TYPE S9.5C, TO BE APPLIED AT AN AVERAGE RATE OF 168 LBS PER SQ YD.                   |
| E                 | PROP. APPROX. 5½" ASPHALT CONCRETE BASE COURSE, TYPE B25.0B, TO BE APPLIED AT AN AVERAGE RATE OF 627 LBS PER SQ YD.                     |
| F                 | ASPHALT SURFACE TREAMENT, MATCOAT, #67M STONE TO BE APPLIED AT AN AVERAGE RATE OF 38 LBS PER SY YD, EMULSION RATE OF 0.40 GAL PER SY YD |
| F1                | ASPHALT SURFACE TREAMENT, MATCOAT, #78M STONE TO BE APPLIED AT AN AVERAGE RATE OF 18 LBS PER SY YD, EMULSION RATE OF 0.35 GAL PER SY YD |
| М                 | MILL ASPHALT PAVEMENT, 0" TO $1\frac{1}{2}$ "                                                                                           |
| M1                | MILL ASPHALT PAVEMENT, 1½" DEPTH                                                                                                        |
| M2                | MILL ASPHALT PAVEMENT, 2" DEPTH                                                                                                         |
| S                 | SHOULDER RECONSTRUCTION (SEE DETAIL)                                                                                                    |
|                   |                                                                                                                                         |