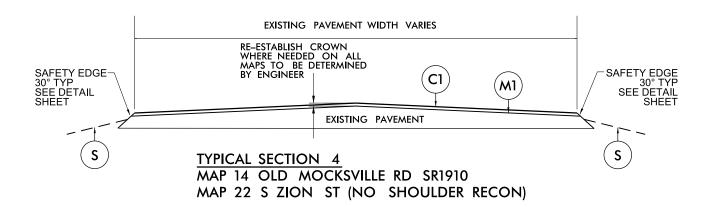

| PROJECT REFERENCE NO.                      | SHEET NO. |
|--------------------------------------------|-----------|
| 2022CPT.09.07.10801<br>2022CPT.09.08.20801 | 11        |

| PAVEMENT SCHEDULE |                                                                                                                                         |
|-------------------|-----------------------------------------------------------------------------------------------------------------------------------------|
| C1                | PROP. APPROX. 1½" ASPHALT CONCRETE SURFACE COURSE, TYPE S9.5B, TO BE APPLIED AT AN AVERAGE RATE OF 168 LBS PER SQ YD.                   |
| C2                | PROP. APPROX. 1½" ASPHALT CONCRETE SURFACE COURSE, TYPE S9.5C, TO BE APPLIED AT AN AVERAGE RATE OF 168 LBS PER SQ YD.                   |
| E                 | PROP. APPROX. 5½" ASPHALT CONCRETE BASE COURSE, TYPE B25.0B, TO BE APPLIED AT AN AVERAGE RATE OF 627 LBS PER SQ YD.                     |
| F                 | ASPHALT SURFACE TREAMENT, MATCOAT, #67M STONE TO BE APPLIED AT AN AVERAGE RATE OF 38 LBS PER SY YD, EMULSION RATE OF 0.40 GAL PER SY YD |
| F1                | ASPHALT SURFACE TREAMENT, MATCOAT, #78M STONE TO BE APPLIED AT AN AVERAGE RATE OF 18 LBS PER SY YD, EMULSION RATE OF 0.35 GAL PER SY YD |
| М                 | MILL ASPHALT PAVEMENT, 0" TO $1\frac{1}{2}$ "                                                                                           |
| M1                | MILL ASPHALT PAVEMENT, 1½" DEPTH                                                                                                        |
| M2                | MILL ASPHALT PAVEMENT, 2" DEPTH                                                                                                         |
| S                 | SHOULDER RECONSTRUCTION (SEE DETAIL)                                                                                                    |
|                   |                                                                                                                                         |