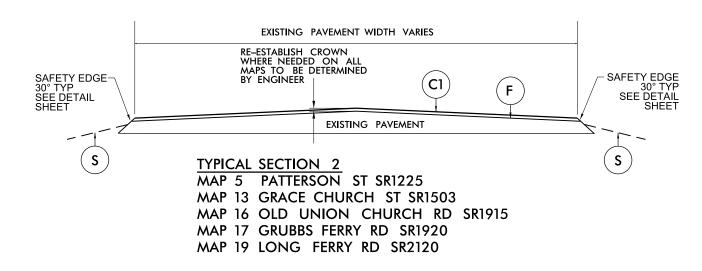

| PROJECT REFERENCE NO.                      | SHEET NO. |
|--------------------------------------------|-----------|
| 2022CPT.09.07.10801<br>2022CPT.09.08.20801 | 11        |

| PAVEMENT SCHEDULE |                                                                                                                                         |
|-------------------|-----------------------------------------------------------------------------------------------------------------------------------------|
| C1                | PROP. APPROX. 1½" ASPHALT CONCRETE SURFACE COURSE, TYPE S9.5B, TO BE APPLIED AT AN AVERAGE RATE OF 168 LBS PER SQ YD.                   |
| C2                | PROP. APPROX. 1½" ASPHALT CONCRETE SURFACE COURSE, TYPE S9.5C, TO BE APPLIED AT AN AVERAGE RATE OF 168 LBS PER SQ YD.                   |
| E                 | PROP. APPROX. 5½" ASPHALT CONCRETE BASE COURSE, TYPE B25.0B, TO BE APPLIED AT AN AVERAGE RATE OF 627 LBS PER SQ YD.                     |
| F                 | ASPHALT SURFACE TREAMENT, MATCOAT, #67M STONE TO BE APPLIED AT AN AVERAGE RATE OF 38 LBS PER SY YD, EMULSION RATE OF 0.40 GAL PER SY YD |
| F1                | ASPHALT SURFACE TREAMENT, MATCOAT, #78M STONE TO BE APPLIED AT AN AVERAGE RATE OF 18 LBS PER SY YD, EMULSION RATE OF 0.35 GAL PER SY YD |
| М                 | MILL ASPHALT PAVEMENT, 0" TO $1\frac{1}{2}$ "                                                                                           |
| M1                | MILL ASPHALT PAVEMENT, 1½" DEPTH                                                                                                        |
| M2                | MILL ASPHALT PAVEMENT, 2" DEPTH                                                                                                         |
| S                 | SHOULDER RECONSTRUCTION (SEE DETAIL)                                                                                                    |
|                   |                                                                                                                                         |