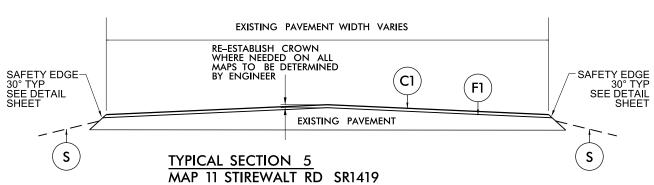

| PROJECT REFERENCE NO.                      | SHEET NO. |
|--------------------------------------------|-----------|
| 2022CPT.09.07.10801<br>2022CPT.09.08.20801 | 11        |

| PAVEMENT SCHEDULE |                                                                                                                                         |
|-------------------|-----------------------------------------------------------------------------------------------------------------------------------------|
| C1                | PROP. APPROX. 1½" ASPHALT CONCRETE SURFACE COURSE, TYPE S9.5B, TO BE APPLIED AT AN AVERAGE RATE OF 168 LBS PER SQ YD.                   |
| C2                | PROP. APPROX. 1½" ASPHALT CONCRETE SURFACE COURSE, TYPE S9.5C, TO BE APPLIED AT AN AVERAGE RATE OF 168 LBS PER SQ YD.                   |
| E                 | PROP. APPROX. 5½" ASPHALT CONCRETE BASE COURSE, TYPE B25.0B, TO BE APPLIED AT AN AVERAGE RATE OF 627 LBS PER SQ YD.                     |
| F                 | ASPHALT SURFACE TREAMENT, MATCOAT, #67M STONE TO BE APPLIED AT AN AVERAGE RATE OF 38 LBS PER SY YD, EMULSION RATE OF 0.40 GAL PER SY YD |
| F1                | ASPHALT SURFACE TREAMENT, MATCOAT, #78M STONE TO BE APPLIED AT AN AVERAGE RATE OF 18 LBS PER SY YD, EMULSION RATE OF 0.35 GAL PER SY YD |
| М                 | MILL ASPHALT PAVEMENT, 0" TO $1\frac{1}{2}$ "                                                                                           |
| M1                | MILL ASPHALT PAVEMENT, 1½" DEPTH                                                                                                        |
| M2                | MILL ASPHALT PAVEMENT, 2" DEPTH                                                                                                         |
| S                 | SHOULDER RECONSTRUCTION (SEE DETAIL)                                                                                                    |
|                   |                                                                                                                                         |