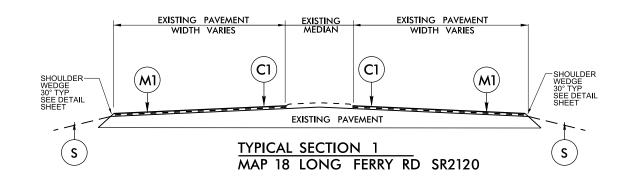

| PROJECT REFERENCE NO.                      | SHEET NO. |
|--------------------------------------------|-----------|
| 2022CPT.09.07.10801<br>2022CPT.09.08.20801 | 11        |

| PAVEMENT SCHEDULE |                                                                                                                                         |
|-------------------|-----------------------------------------------------------------------------------------------------------------------------------------|
| C1                | PROP. APPROX. 1½" ASPHALT CONCRETE SURFACE COURSE, TYPE S9.5B, TO BE APPLIED AT AN AVERAGE RATE OF 168 LBS PER SQ YD.                   |
| C2                | PROP. APPROX. 1½" ASPHALT CONCRETE SURFACE COURSE, TYPE S9.5C, TO BE APPLIED AT AN AVERAGE RATE OF 168 LBS PER SQ YD.                   |
| E                 | PROP. APPROX. 5½" ASPHALT CONCRETE BASE COURSE, TYPE B25.0B, TO BE APPLIED AT AN AVERAGE RATE OF 627 LBS PER SQ YD.                     |
| F                 | ASPHALT SURFACE TREAMENT, MATCOAT, #67M STONE TO BE APPLIED AT AN AVERAGE RATE OF 38 LBS PER SY YD, EMULSION RATE OF 0.40 GAL PER SY YD |
| F1                | ASPHALT SURFACE TREAMENT, MATCOAT, #78M STONE TO BE APPLIED AT AN AVERAGE RATE OF 18 LBS PER SY YD, EMULSION RATE OF 0.35 GAL PER SY YD |
| М                 | MILL ASPHALT PAVEMENT, 0" TO $1\frac{1}{2}$ "                                                                                           |
| M1                | MILL ASPHALT PAVEMENT, 1½" DEPTH                                                                                                        |
| M2                | MILL ASPHALT PAVEMENT, 2" DEPTH                                                                                                         |
| S                 | SHOULDER RECONSTRUCTION (SEE DETAIL)                                                                                                    |
|                   |                                                                                                                                         |