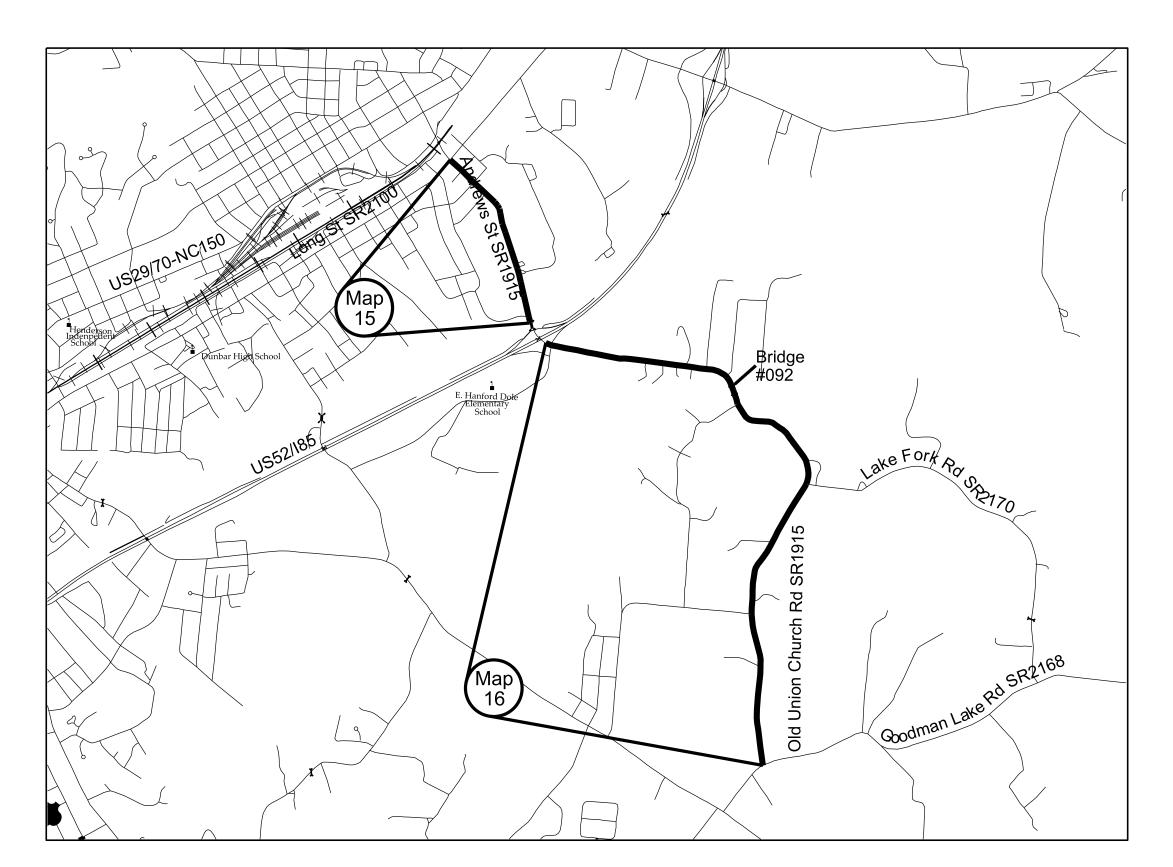

| PROJECT REFERENCE NO.                      | SHEET NO. |
|--------------------------------------------|-----------|
| 2022CPT.09.07.10801<br>2022CPT.09.08.20801 | 7         |

Map 15 Andrews St SR1915 from Long St SR2100 to concrete joint at US52/I85 Mill 11/2" depth entire width Mill 11/2" incidental milling at all SR Intersections Patching to be done by DOT forces Pave 11/2" S9.5B

Map 16 Old Union Church Rd SR1915 from concrete joint at US52/I85 to Goodman Lake Rd SR2168
Mill 0-11/2" 7' in width along curb
Mill 0-11/2" incidental milling end,
beginning and at all SR intersections
Patching by contractor
Asphalt surface treament, Matcoat,
#67m stone
Pave 11/2" S9.5B