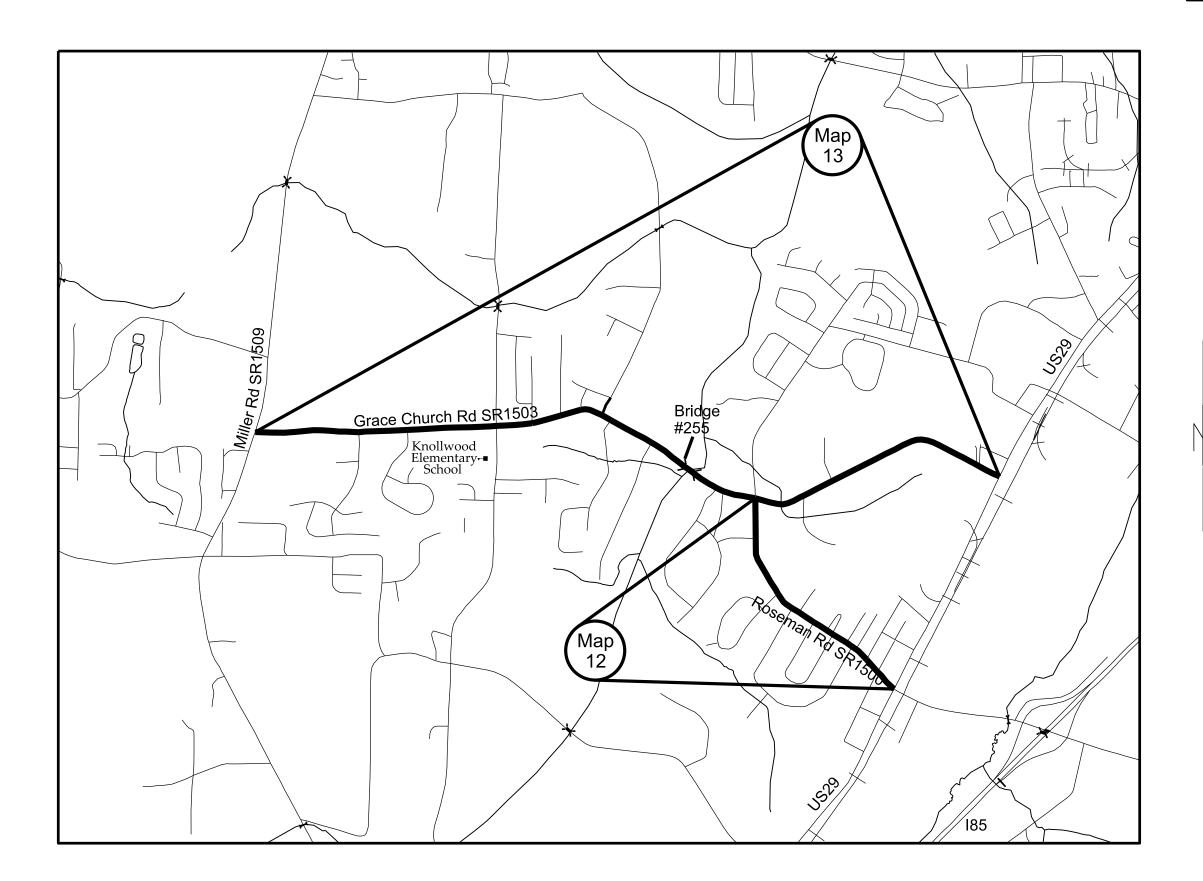

| PROJECT REFERENCE NO.                      | SHEET NO. |
|--------------------------------------------|-----------|
| 2022CPT.09.07.10801<br>2022CPT.09.08.20801 | 5         |

Map 12 Roseman Rd SR1500 from US29 to Grace Church Rd SR1503 Mill 0-11/2" incidental milling end, beginning and at all SR intersections Patching to be done by DOT forces Asphalt surface treament, Matcoat #78M stone Pave 11/2" S9.5B

Map 13 Grace Church Rd SR1503 from US29 to Miller Rd SR1509 Mill 0-11/2" incidental milling end, beginning and at all SR intersections Patching to be done by DOT forces Asphalt surface treament, Matcoat #67m stone Pave 11/2" S9.5B Excluding new construction pavement at bridge #255