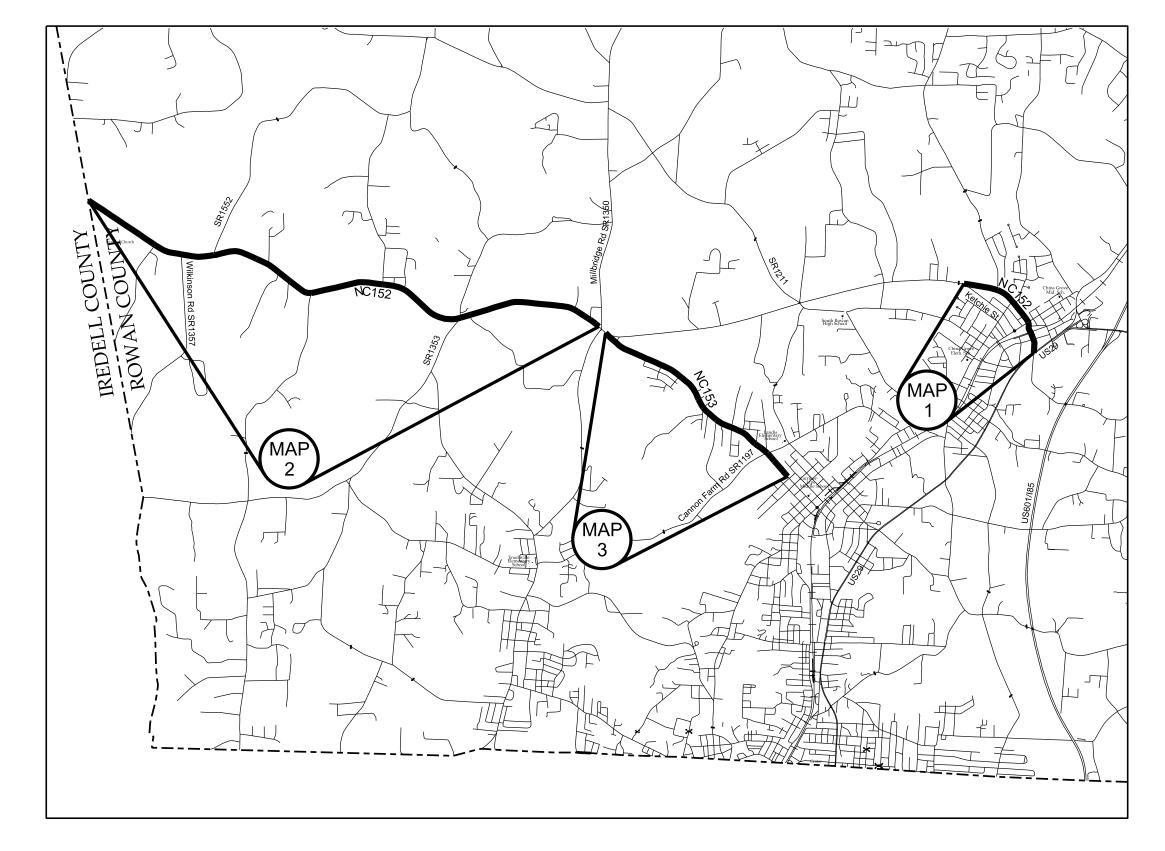

## \_\_\_\_\_

| PROJECT REFERENCE NO.                                                                                                                                                                                                                                                                                | SHEET NO.      |
|------------------------------------------------------------------------------------------------------------------------------------------------------------------------------------------------------------------------------------------------------------------------------------------------------|----------------|
| 2022CPT.09.07.10801<br>2022CPT.09.08.20801                                                                                                                                                                                                                                                           | 1              |
| Map 1 NC152 From US                                                                                                                                                                                                                                                                                  | 329 to Ketchie |
| St. SR1227<br>Mill 11/2" Entire width to expose gutter<br>Mill 0-11/2" at face of gutter 7' width<br>Mill 11/2" Entire width at ribbon paving<br>section<br>Mill 11/2" Incidental mill at all SR<br>Y-lines<br>Mill and Pave up to RxR ROW<br>Patching to be done by DOT forces<br>Paved 11/2" S9.5C |                |
| Map 2 NC152 From Pvt joint west<br>of Millbridge Rd to Iredell County<br>line<br>Mill 11/2" Entire width<br>Mill 11/2" Incidental mill at all SR<br>Y-lines<br>Patching to be done by DOT forces<br>Pave 11/2" S9.5C                                                                                 |                |
| Map 3 NC153 From NC152 to<br>begining of curb at approx. 1600'<br>past Cannon Rd SR1197<br>Mill 11/2" Entire width<br>Mill 11/2" Incidental mill at all SR<br>Y-lines<br>Pave 11/2" S9.5C                                                                                                            |                |