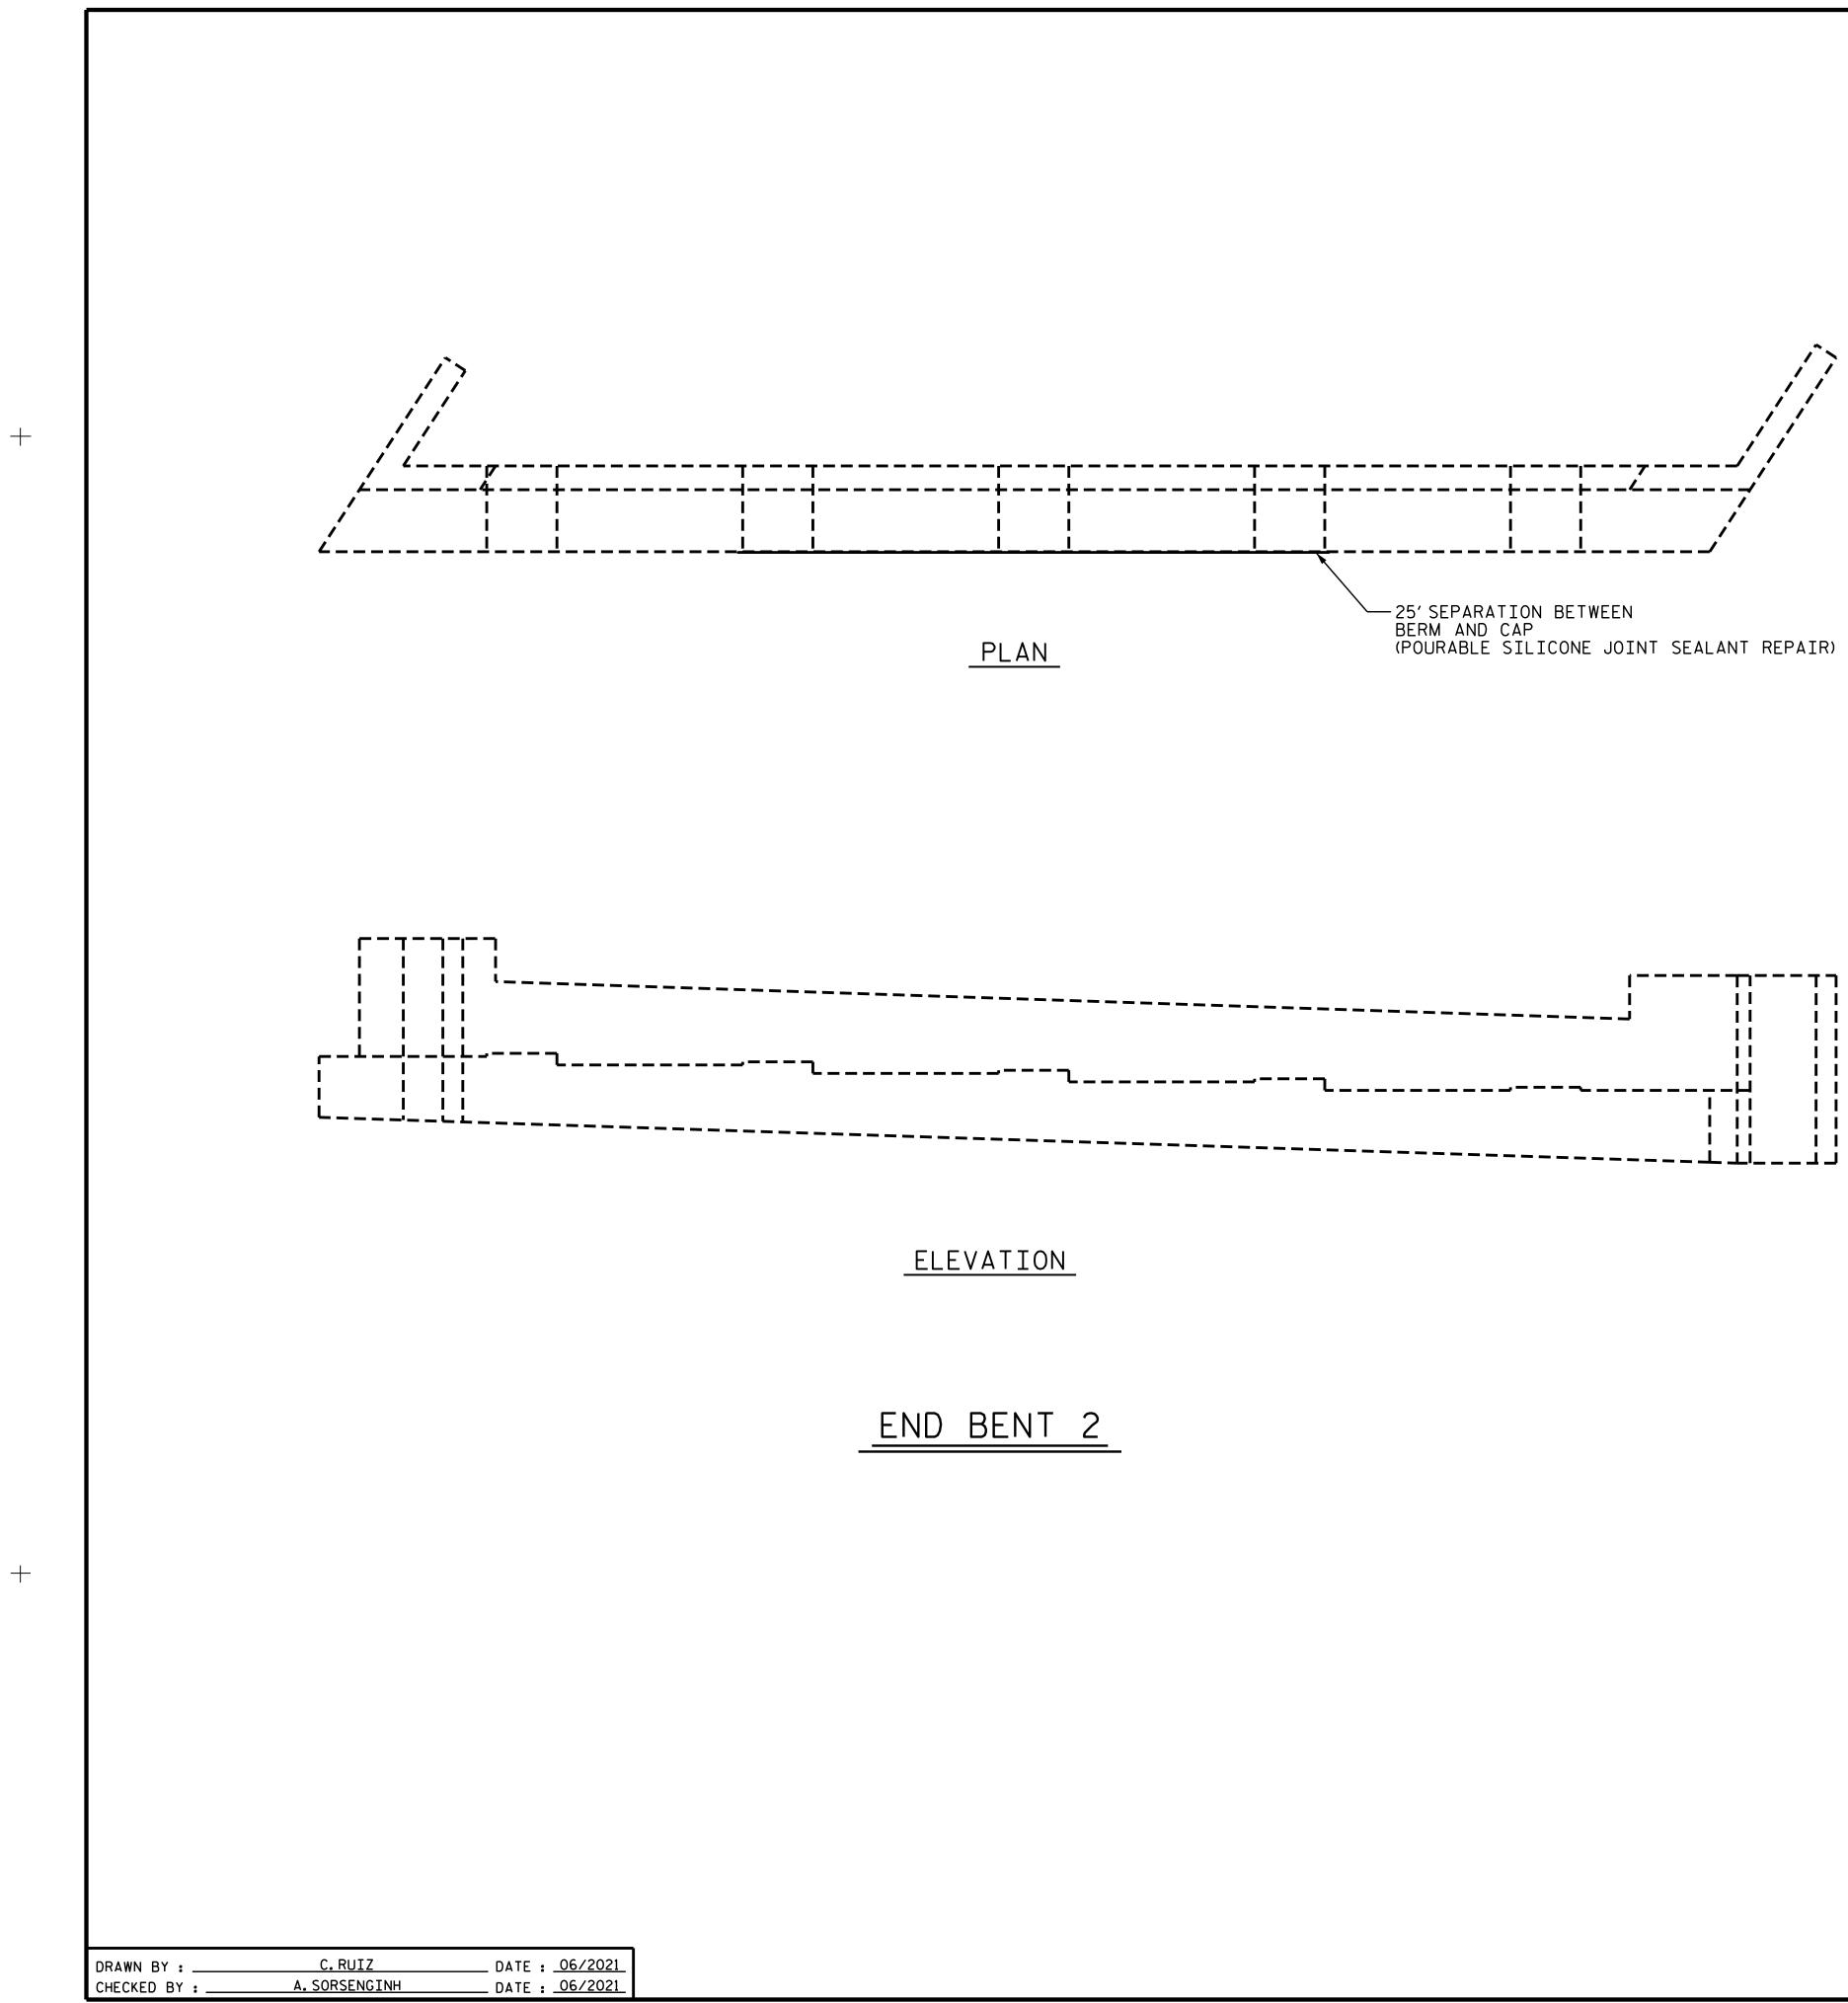

01-0CT-2021 10:59 S:\DPG3\I-5946B\FinalPlans\402\_031\_I5946B\_SMU\_E#2\_S06\_760184.dgn

FOR SHOTCRETE REPAIR, SEE SPECIAL PROVISIONS.

| AS-BUILT REPAIR QUANTITY TABLE     |                |                  |                |                  |
|------------------------------------|----------------|------------------|----------------|------------------|
| END BENT 2                         | QUANTITIES     |                  |                |                  |
|                                    | ESTIMATE       |                  | ACTUAL         |                  |
| SHOTCRETE REPAIRS                  | AREA<br>SQ.FT. | VOLUME<br>CU.FT. | AREA<br>SQ.FT. | VOLUME<br>CU.FT. |
| САР                                | 0.0            | 0.0              |                |                  |
| BACKWALL                           | 0.0            | 0.0              |                |                  |
| CONCRETE REPAIRS                   | AREA<br>SQ.FT. | VOLUME<br>CU.FT. | AREA<br>SQ.FT. | VOLUME<br>CU.FT. |
| САР                                | 0.0            | 0.0              |                |                  |
| BACKWALL                           | 0.0            | 0.0              |                |                  |
| EPOXY RESIN INJECTION              |                | LIN.FT.          |                | LIN.FT.          |
| BACKWALL                           |                | 0.0              |                |                  |
| САР                                |                | 0.0              |                |                  |
| EPOXY COATING                      | AREA<br>SQ.FT. |                  | AREA<br>SQ.FT. |                  |
| TOP OF CAP                         | 0.0            |                  |                |                  |
| SILICONE JOINT                     | LIN.FT.        |                  | LIN.FT.        |                  |
| POURABLE SILICONE JOINT<br>SEALANT | 25.0           |                  |                |                  |

VALUES IN CHART REPRESENT ESTIMATED REPAIR TOTALS AFTER REMOVAL OF UNSOUND CONCRETE, MINIMUM OF 1"BEHIND REBAR AND MINIMUM OF 2"CLEARANCE TO SAWCUT.FOR REPAIR DETAILS, SEE "TYPICAL CAP AND COLUMN REPAIR DETAILS" SHEET.

## NOTES:

SHOTCRETE REPAIRS MAY BE REPLACED WITH CONCRETE REPAIRS WITH THE APPROVAL OF THE ENGINEER.

REPAIR LOCATIONS AND ESTIMATE OF QUANTITIES ARE BASED ON THE BEST INFORMATION AVAILABLE.

IF ADDITIONAL REPAIRS NOT SHOWN ON THE DRAWINGS ARE DEEMED NECESSARY BY THE ENGINEER, THE ENGINEER WILL NOTE ON THE DRAWINGS THE APPROXIMATE LOCATIONS AND DESCRIPTION OF THE REPAIRS AND ENTER THE ACTUAL QUANTITIES INTO THE AS-BUILT REPAIR QUANTITY TABLE.

FOR CONCRETE REPAIR, SEE SPECIAL PROVISIONS.

FOR POURABLE SILICONE JOINT SEALANT, SEE SPECIAL PROVISIONS.

| AIR AREA CLASS A                         |                                                                    |  |  |  |
|------------------------------------------|--------------------------------------------------------------------|--|--|--|
| AIR AREA CLASS B                         | PROJECT NO. <u>I-5946B</u>                                         |  |  |  |
| AIR AREA                                 | RICHMOND COUNTY                                                    |  |  |  |
| INJECTION (ERI)                          | BRIDGE NO. 760184                                                  |  |  |  |
| EAGERENTIEOPETER AROUNT                  | STATE OF NORTH CAROLINA<br>DEPARTMENT OF TRANSPORTATION<br>RALEIGH |  |  |  |
| SEAL<br>031583<br>PRASAD<br>10/1/2021    | EAL<br>1583<br>END BENT 2<br>RASAD                                 |  |  |  |
|                                          | REVISIONS SHEET NO.                                                |  |  |  |
| DOCUMENT NOT CONSIDERED                  | NO. BY: DATE: NO. BY: DATE: S2-06                                  |  |  |  |
| FINAL UNLESS ALL<br>SIGNATURES COMPLETED | 1 3 TOTAL<br>SHEETS   2 4 6                                        |  |  |  |
|                                          |                                                                    |  |  |  |