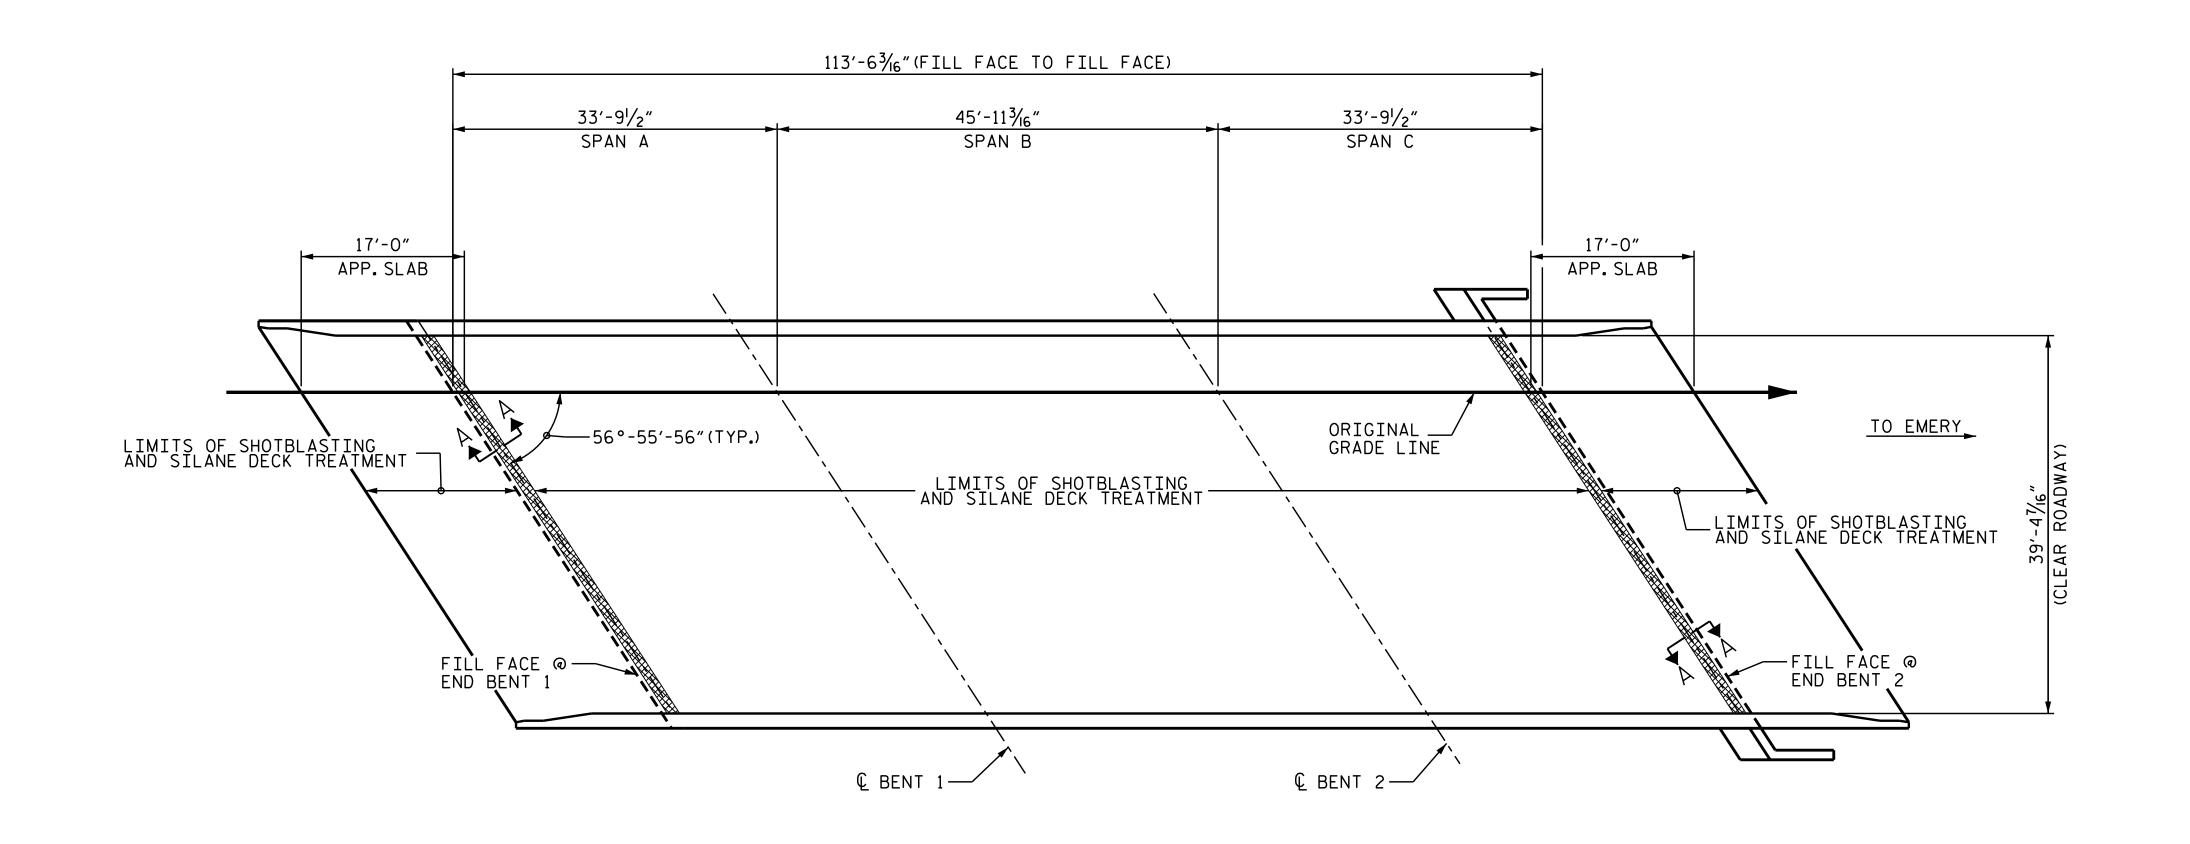

BRIDGE JOINT DEMOLITION

## PLAN - SPANS A, B, & C

| AS-BUILT REPAIR QUANTITY TABLE |               |                 |                |        |                |        |                |        |               |                 |  |
|--------------------------------|---------------|-----------------|----------------|--------|----------------|--------|----------------|--------|---------------|-----------------|--|
|                                | APPROACH      | APPROACH SLAB 1 |                | SPAN A |                | SPAN B |                | SPAN C |               | APPROACH SLAB 2 |  |
|                                | ESTIMATE      | ACTUAL          | ESTIMATE       | ACTUAL | ESTIMATE       | ACTUAL | ESTIMATE       | ACTUAL | ESTIMATE      | ACTUAL          |  |
| SILANE DECK TREATMENT          | 72.0 SQ. YDS. |                 | 140.0 SQ. YDS. |        | 201.0 SQ. YDS. |        | 140.0 SQ. YDS. |        | 72.0 SQ. YDS. |                 |  |
| SHOTBLASTING BRIDGE DECK       | 72.0 SQ. YDS. |                 | 140.0 SQ. YDS. |        | 201.0 SQ. YDS. |        | 140.0 SQ. YDS. |        | 72.0 SQ. YDS. |                 |  |
| BRIDGE JOINT DEMOLITION        |               |                 | 47.0 SQ.FT.    |        |                |        | 47.0 SQ.FT.    |        |               |                 |  |

NOTES:

REPAIR LOCATIONS AND ESTIMATE OF QUANTITIES ARE BASED ON THE BEST INFORMATION AVAILABLE. IF ADDITIONAL REPAIRS NOT SHOWN ON THE DRAWINGS ARE DEEMED NECESSARY BY THE ENGINEER, THE ENGINEER WILL NOTE ON THE DRAWINGS THE APPROXIMATE LOCATIONS AND DESCRIPTION OF THE REPAIRS AND ENTER THE ACTUAL QUANTITIES INTO THE AS-BUILT REPAIR QUANTITY TABLE.

FOR SILANE DECK TREATMENT, SEE SPECIAL PROVISIONS.

FOR CONCRETE DECK REPAIR FOR SILANE DECK TREATMENT, SEE SPECIAL PROVISIONS.

FOR SECTION A-A, SEE JOINT DETAILS SHEET.

FOR BRIDGE JOINT DEMOLITION, SEE SPECIAL PROVISIONS.