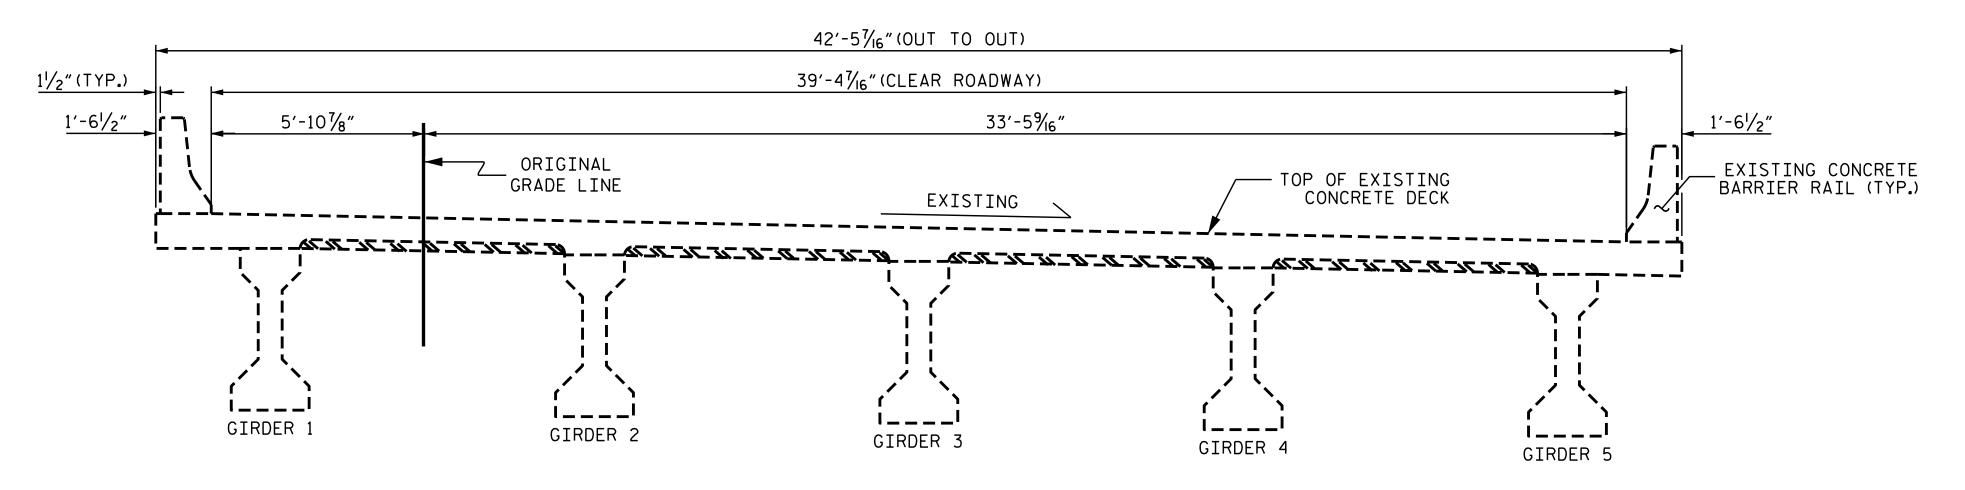

SEE TRAFFIC MANAGEMENT SPECIAL PROVISIONS FOR LANE WIDTHS, SEQUENCING, AND OTHER TRAFFIC CONTROL MEASURES FOR STAGING OF SURFACE PREPARATION AND DECK SEAL PLACEMENT.



## EXISTING TYPICAL SECTION





## PROPOSED TYPICAL SECTION



C.RUIZ \_\_ DATE : <u>01/2020</u> DRAWN BY : . A. SORSENGINH DATE : 06/2021 CHECKED BY :

| PROPOSED | TYPICAL | SECTION | _ | APPROACH | SLAB |
|----------|---------|---------|---|----------|------|
|----------|---------|---------|---|----------|------|

SEAL 031583

OF PRASADILITY

O

STATE OF NORTH CAROLINA DEPARTMENT OF TRANSPORTATION

\_\_\_ COUNTY

PROJECT NO. I-5946B

RICHMOND

BRIDGE NO. 760184

TYPICAL SECTION

SHEET NO **REVISIONS** NO. BY: S2-02 DATE: DATE: DOCUMENT NOT CONSIDERED FINAL UNLESS ALL SIGNATURES COMPLETED