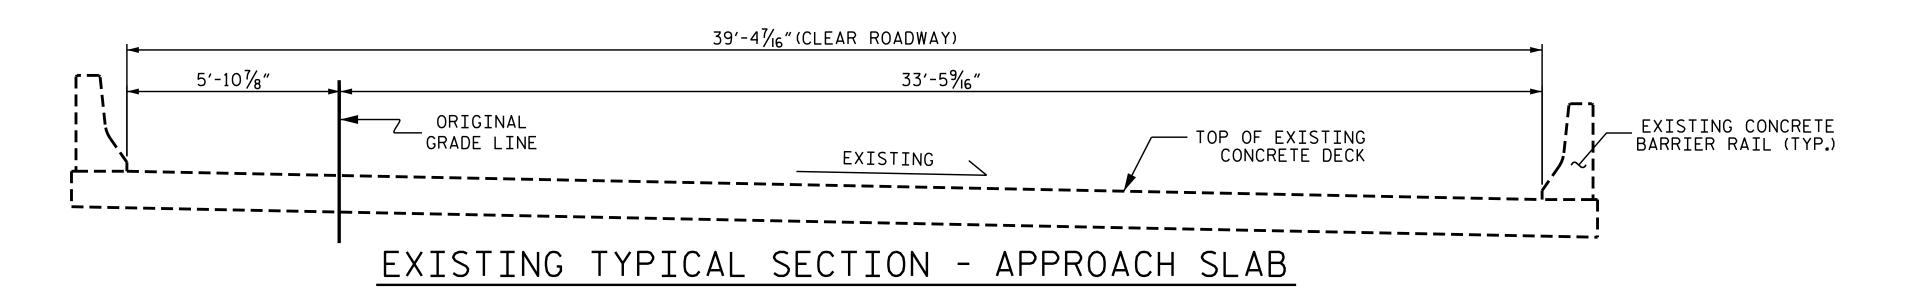

SEE TRAFFIC MANAGEMENT SPECIAL PROVISIONS FOR LANE WIDTHS, SEQUENCING, AND OTHER TRAFFIC CONTROL MEASURES FOR STAGING OF SURFACE PREPARATION AND DECK SEAL PLACEMENT.



## EXISTING TYPICAL SECTION





## PROPOSED TYPICAL SECTION



C.RUIZ \_\_ DATE : <u>01/2020</u> DRAWN BY : . A. SORSENGINH DATE : 06/2021 CHECKED BY :

| PROPOSED | TYPICAL | SECTION | _ | APPROACH | SLAB |
|----------|---------|---------|---|----------|------|
|----------|---------|---------|---|----------|------|

SEAL 031583

OF PRASADILITY

O

STATE OF NORTH CAROLINA DEPARTMENT OF TRANSPORTATION

\_\_\_ COUNTY

PROJECT NO. I-5946B

RICHMOND

BRIDGE NO. 760184

TYPICAL SECTION

SHEET NO **REVISIONS** NO. BY: S2-02 DATE: DATE: DOCUMENT NOT CONSIDERED FINAL UNLESS ALL SIGNATURES COMPLETED