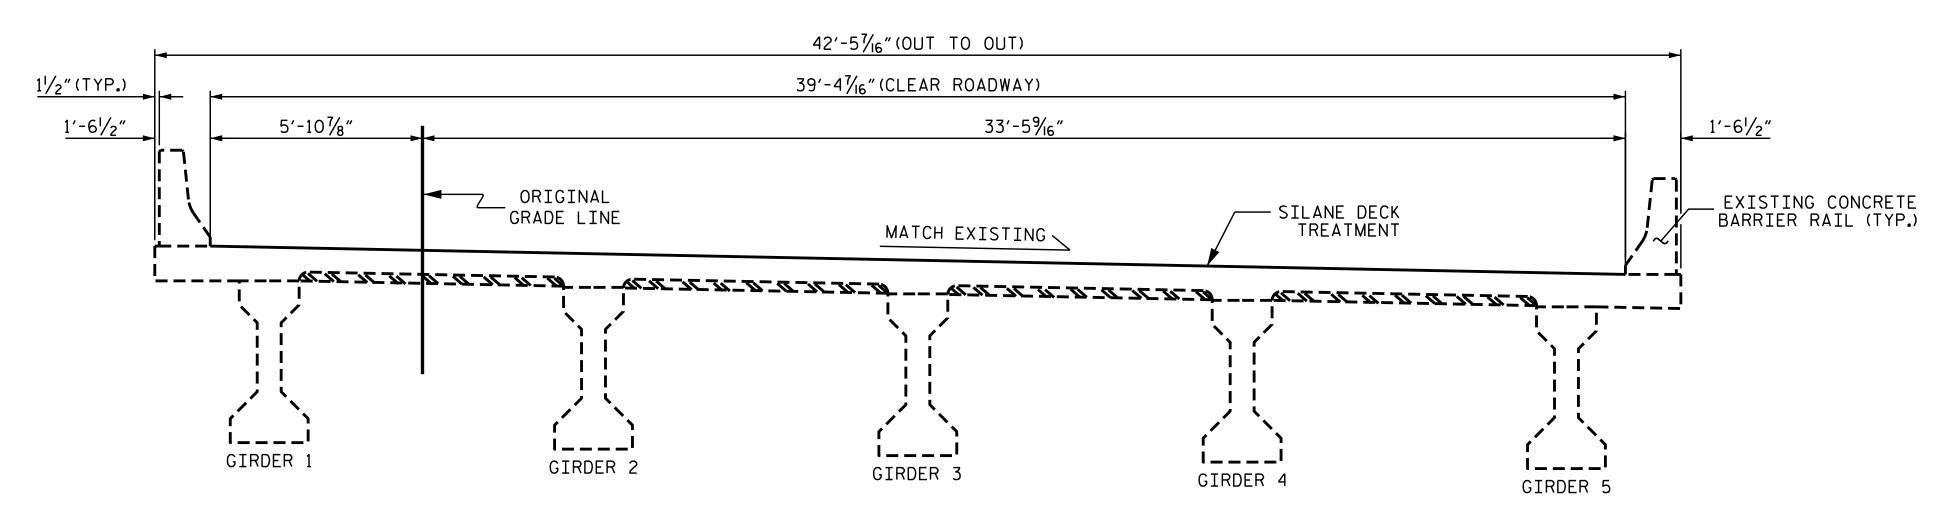

SEE TRAFFIC MANAGEMENT SPECIAL PROVISIONS FOR LANE WIDTHS, SEQUENCING, AND OTHER TRAFFIC CONTROL MEASURES FOR STAGING OF SURFACE PREPARATION AND DECK SEAL PLACEMENT.

## PROPOSED TYPICAL SECTION

C.RUIZ \_\_ DATE : <u>01/2020</u> DRAWN BY : . A. SORSENGINH DATE : 06/2021 CHECKED BY :

| PROPOSED | TYPICAL | SECTION | _ | APPROACH | SLAB |
|----------|---------|---------|---|----------|------|
|----------|---------|---------|---|----------|------|