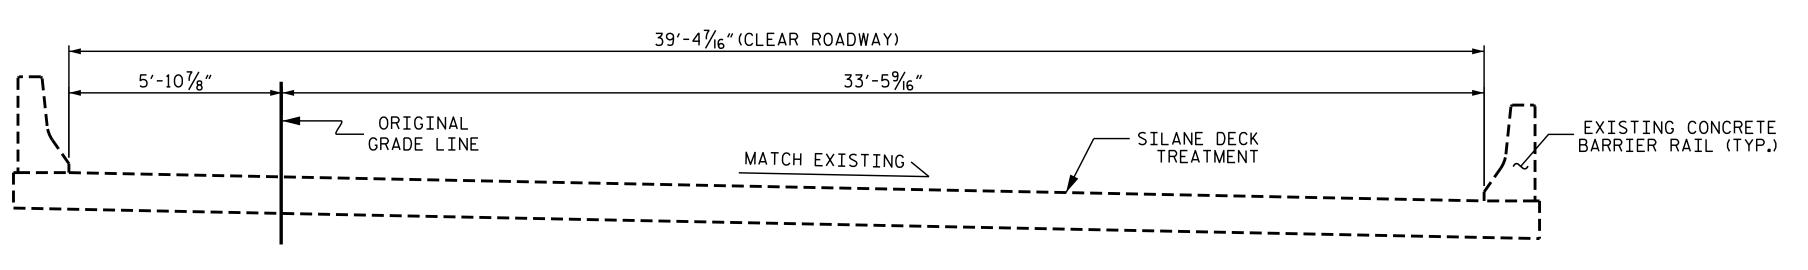

SEE TRAFFIC MANAGEMENT SPECIAL PROVISIONS FOR LANE WIDTHS, SEQUENCING, AND OTHER TRAFFIC CONTROL MEASURES FOR STAGING OF SURFACE PREPARATION AND DECK SEAL PLACEMENT.

## PROPOSED TYPICAL SECTION

C.RUIZ \_\_ DATE : <u>01/2020</u> DRAWN BY : . A. SORSENGINH DATE : 06/2021 CHECKED BY :

| PROPOSED | TYPICAL | SECTION | _ | APPROACH | SLAB |
|----------|---------|---------|---|----------|------|
|----------|---------|---------|---|----------|------|