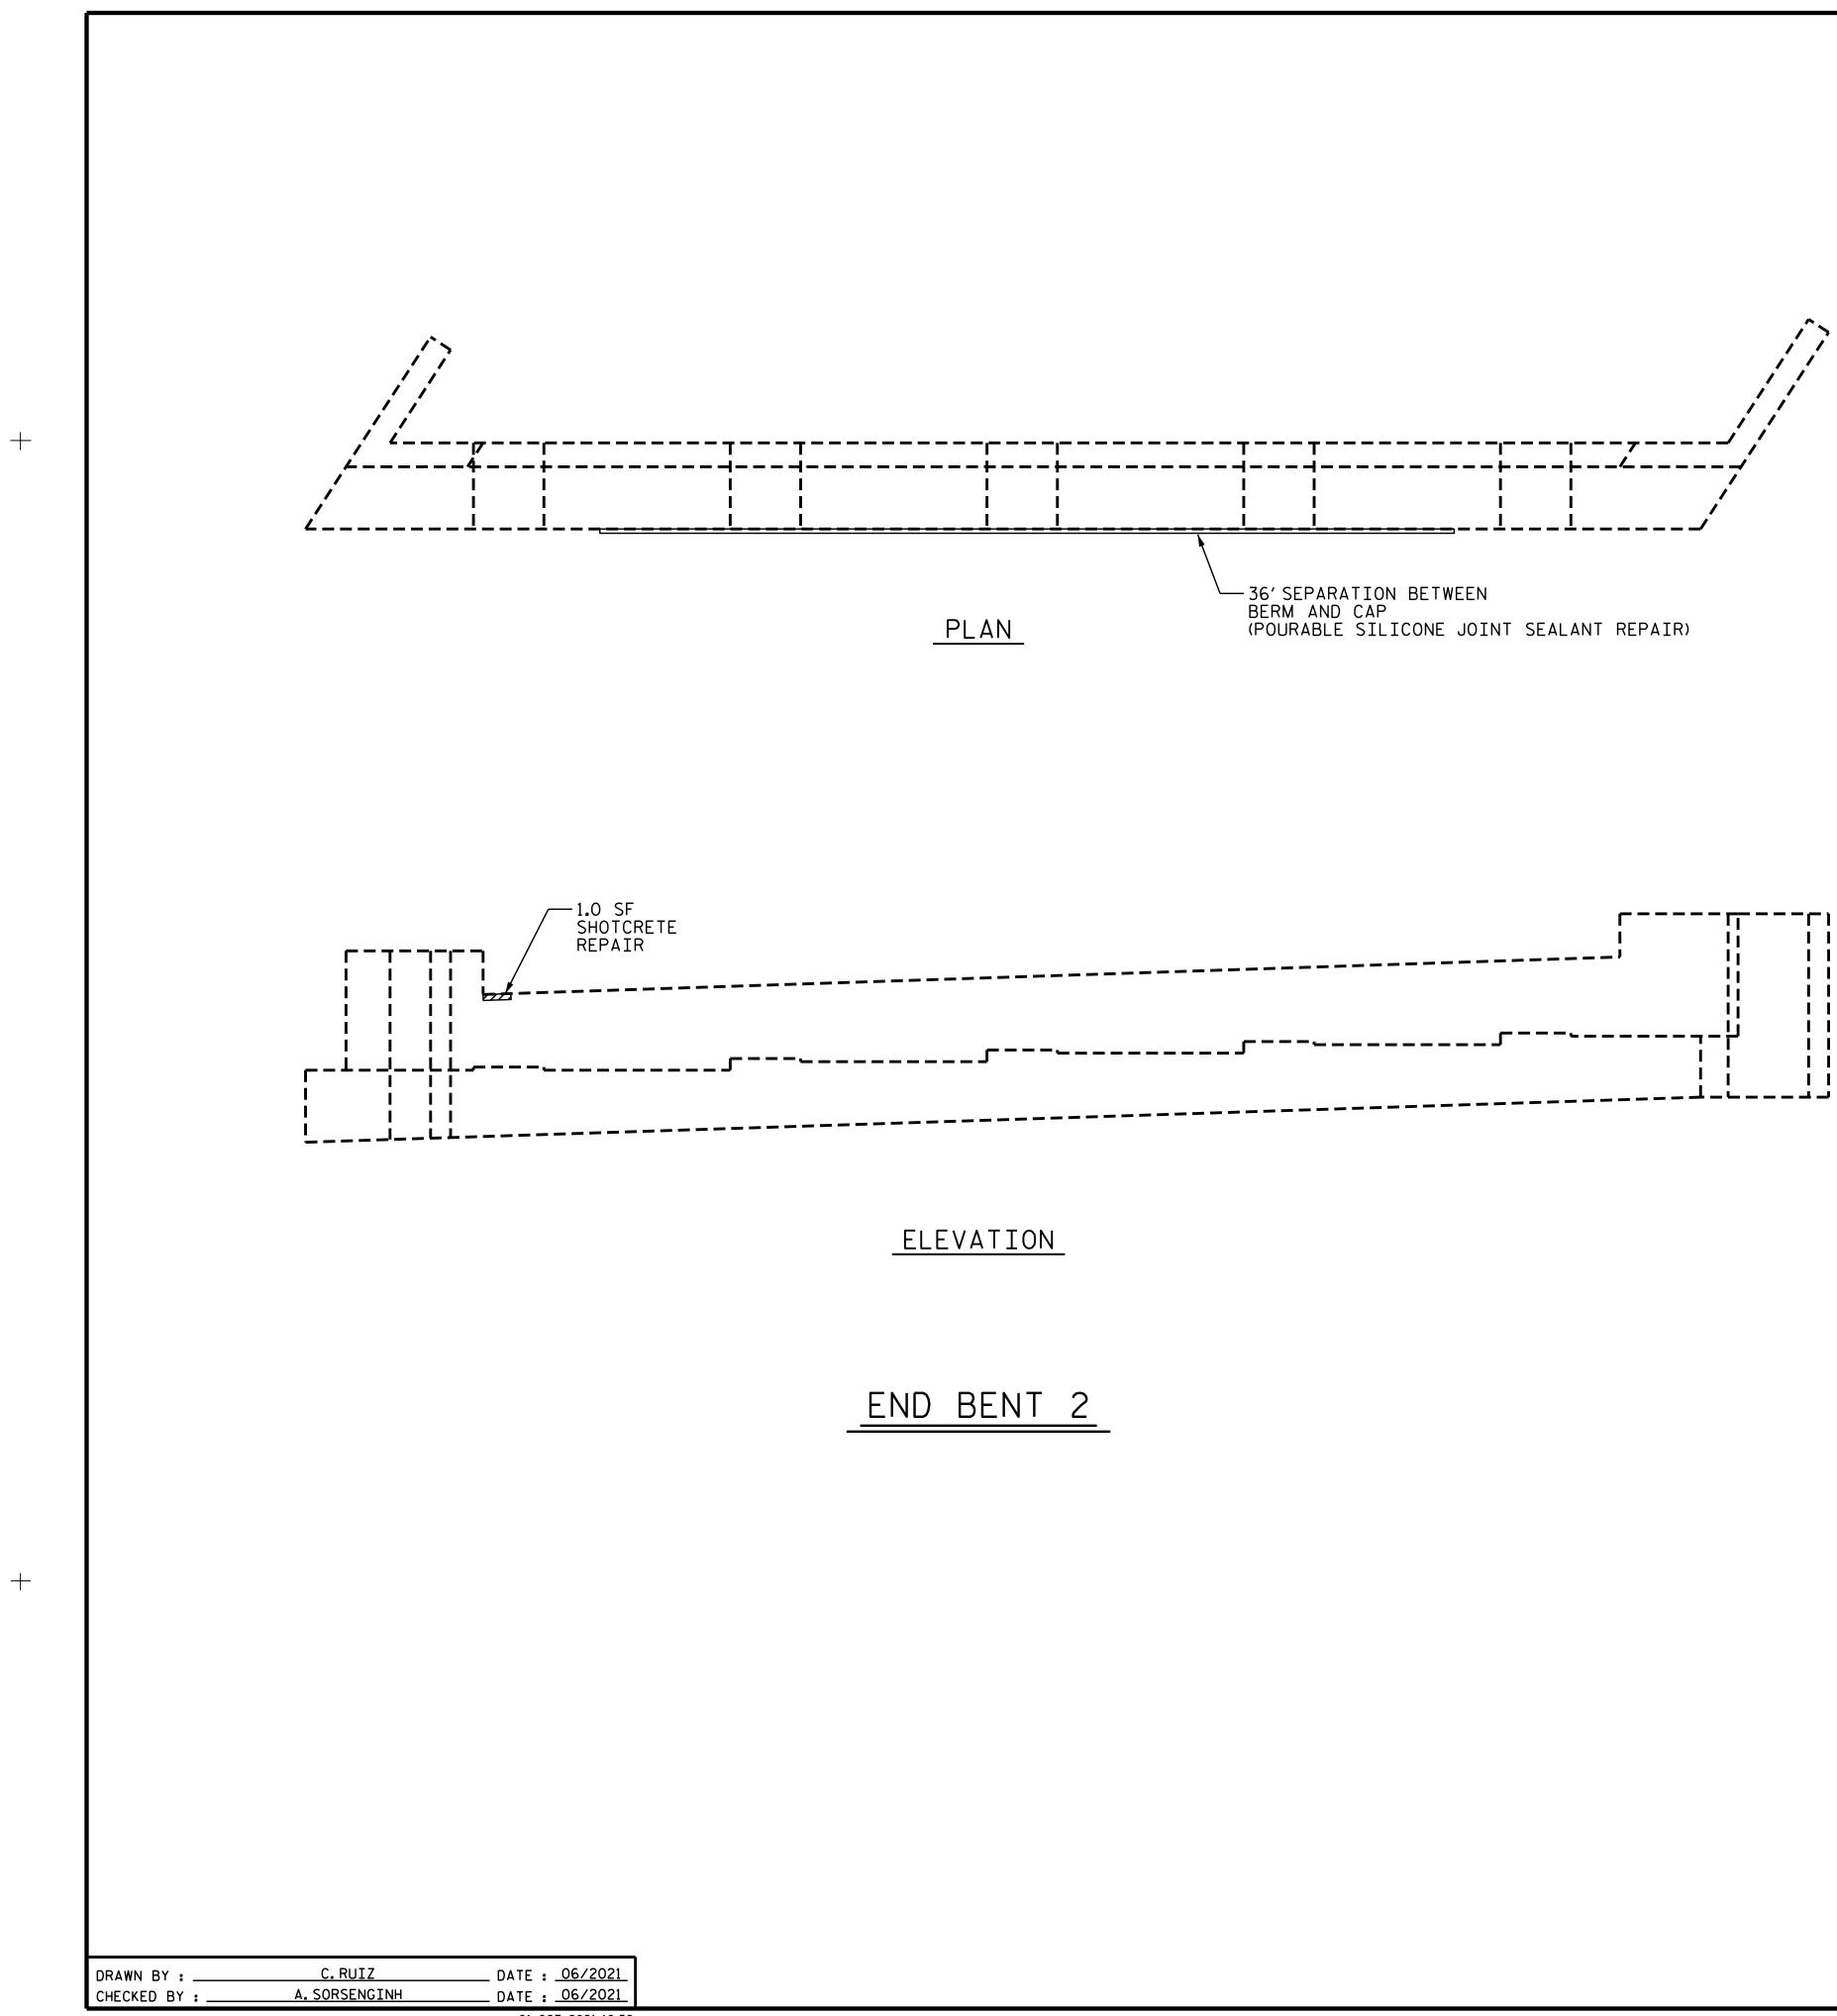

01-0CT-2021 10:59 S:\DPG3\I-5946B\FinalPlans\401\_019\_I5946B\_SMU\_E#2\_S06\_760183.dgn

| AS-BUILT REPAIR QUANTITY TABLE     |                |                  |                |                  |
|------------------------------------|----------------|------------------|----------------|------------------|
| END BENT 2                         | QUANTITIES     |                  |                |                  |
|                                    | ESTIMATE       |                  | ACTUAL         |                  |
| SHOTCRETE REPAIRS                  | AREA<br>SQ.FT. | VOLUME<br>CU.FT. | AREA<br>SQ.FT. | VOLUME<br>CU.FT. |
| CAP                                | 0.0            | 0.0              |                |                  |
| BACKWALL                           | 1.0            | 0.5              |                |                  |
| CONCRETE REPAIRS                   | AREA<br>SQ.FT. | VOLUME<br>CU.FT. | AREA<br>SQ.FT. | VOLUME<br>CU.FT. |
| САР                                | 0.0            | 0.0              |                |                  |
| BACKWALL                           | 0.0            | 0.0              |                |                  |
| EPOXY RESIN INJECTION              |                | LIN.FT.          |                | LIN.FT.          |
| BACKWALL                           |                | 0.0              |                |                  |
| САР                                |                | 0.0              |                |                  |
| EPOXY COATING                      | AREA<br>SQ.FT. |                  | AREA<br>SQ.FT. |                  |
| TOP OF CAP                         | 0.0            |                  |                |                  |
| SILICONE JOINT                     | LIN.FT.        |                  | LIN.FT.        |                  |
| POURABLE SILICONE JOINT<br>SEALANT | 36.0           |                  |                |                  |

VALUES IN CHART REPRESENT ESTIMATED REPAIR TOTALS AFTER REMOVAL OF UNSOUND CONCRETE, MINIMUM OF 1"BEHIND REBAR AND MINIMUM OF 2"CLEARANCE TO SAWCUT.FOR REPAIR DETAILS, SEE ``TYPICAL CAP AND COLUMN REPAIR DETAILS' SHEET.

## NOTES:

SHOTCRETE REPAIRS MAY BE REPLACED WITH CONCRETE REPAIRS WITH THE APPROVAL OF THE ENGINEER.

REPAIR LOCATIONS AND ESTIMATE OF QUANTITIES ARE BASED ON THE BEST INFORMATION AVAILABLE.

IF ADDITIONAL REPAIRS NOT SHOWN ON THE DRAWINGS ARE DEEMED NECESSARY BY THE ENGINEER, THE ENGINEER WILL NOTE ON THE DRAWINGS THE APPROXIMATE LOCATIONS AND DESCRIPTION OF THE REPAIRS AND ENTER THE ACTUAL QUANTITIES INTO THE AS-BUILT REPAIR QUANTITY TABLE.

FOR SHOTCRETE REPAIR, SEE SPECIAL PROVISIONS.

FOR CONCRETE REPAIR, SEE SPECIAL PROVISIONS.

FOR POURABLE SILICONE JOINT SEALANT, SEE SPECIAL PROVISIONS.

| AIR AREA CLASS A                                                 |                                                                    |
|------------------------------------------------------------------|--------------------------------------------------------------------|
| AIR AREA CLASS B                                                 | PROJECT NO. <u>I-5946B</u>                                         |
| YAIR AREA                                                        | RICHMONDCOUNTY                                                     |
| INJECTION (ERI)                                                  | BRIDGE NO. 760183                                                  |
|                                                                  |                                                                    |
| DocuSigned by:<br>Krishna Pillingdai<br>EAGERANT SOPPARE AROLING | STATE OF NORTH CAROLINA<br>DEPARTMENT OF TRANSPORTATION<br>RALEIGH |
| SEAL<br>031583<br>PRASAD<br>10/1/2021                            | END BENT 2                                                         |
|                                                                  | REVISIONS SHEET NO.                                                |
| DOCUMENT NOT CONSIDERED                                          |                                                                    |
| FINAL UNLESS ALL<br>SIGNATURES COMPLETED                         | א דער אין                      |
| SIGNATURES COMPLETED                                             | <b>2 4</b> 6                                                       |