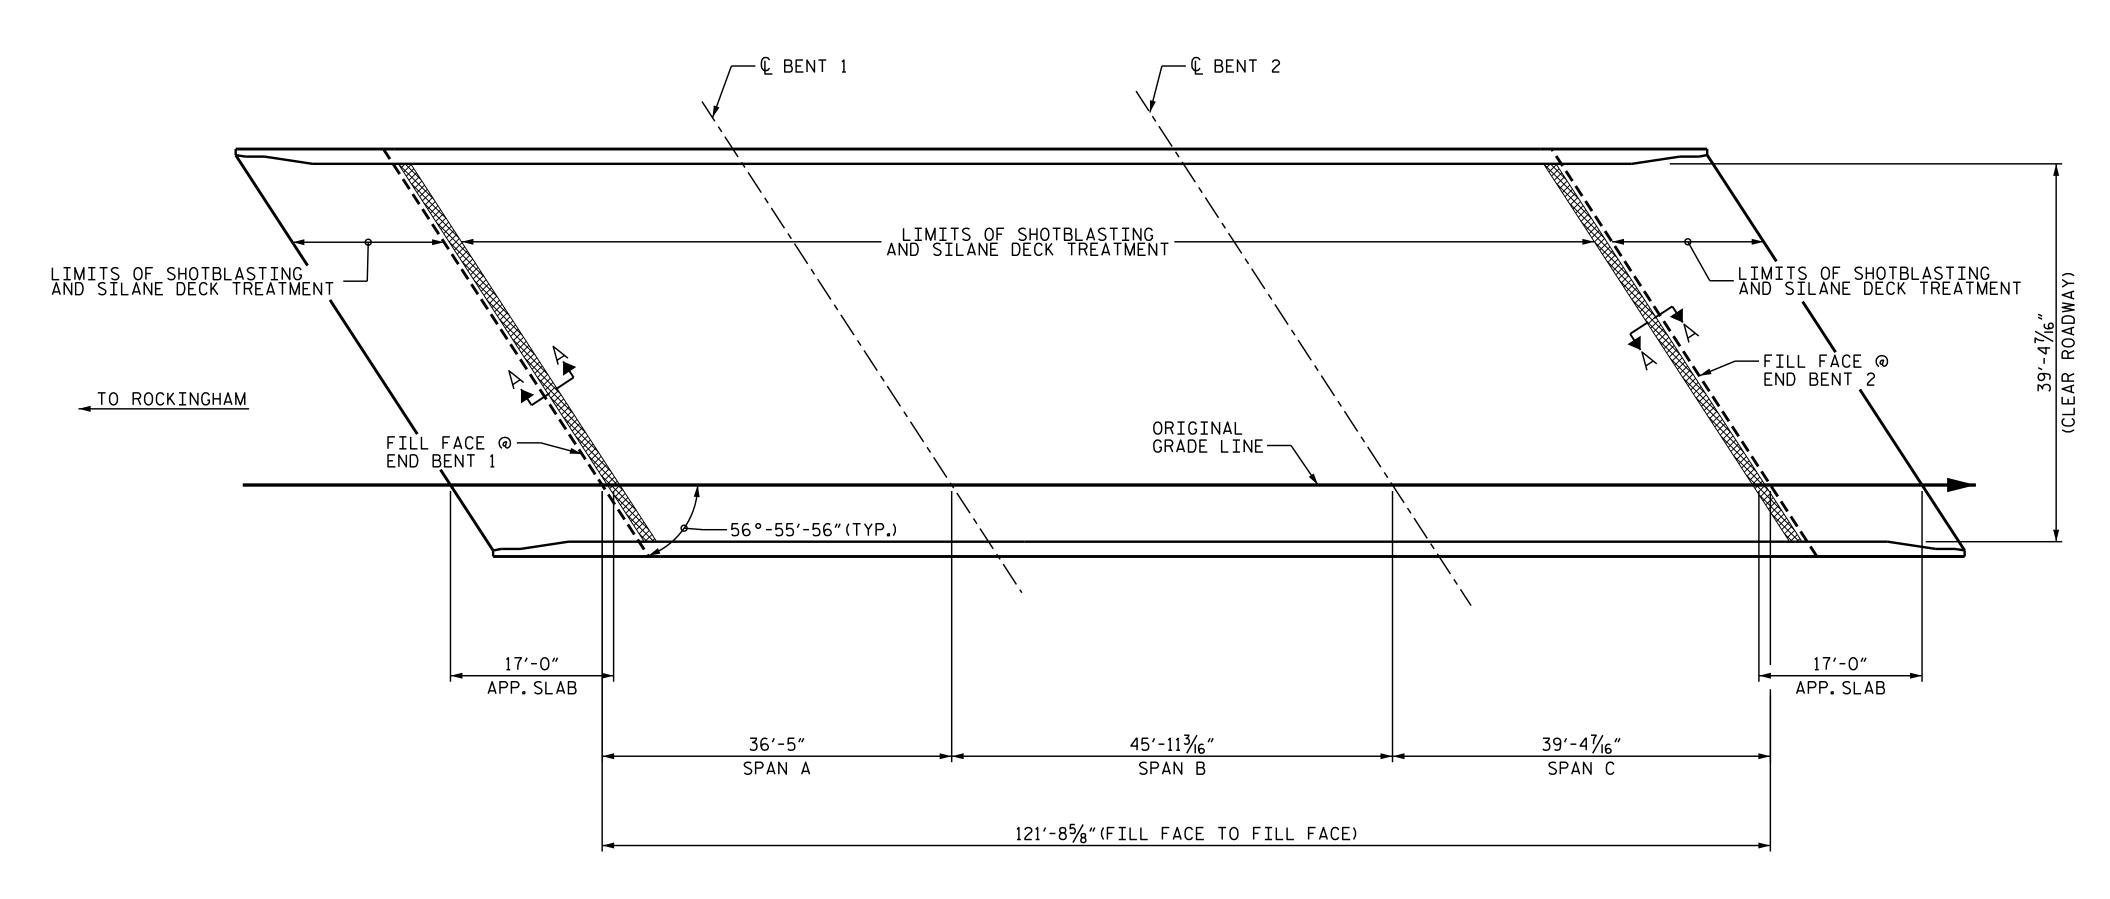

## PLAN - SPANS A, B, & C

| AS-BUILT REPAIR QUANTITY TABLE |                 |        |                |        |                |        |                |        |                 |        |
|--------------------------------|-----------------|--------|----------------|--------|----------------|--------|----------------|--------|-----------------|--------|
|                                | APPROACH SLAB 1 |        | SPAN A         |        | SPAN B         |        | SPAN C         |        | APPROACH SLAB 2 |        |
|                                | ESTIMATE        | ACTUAL | ESTIMATE       | ACTUAL | ESTIMATE       | ACTUAL | ESTIMATE       | ACTUAL | ESTIMATE        | ACTUAL |
| SILANE DECK TREATMENT          | 72.0 SQ. YDS.   |        | 151.7 SQ. YDS. |        | 200.9 SQ. YDS. |        | 164.4 SQ. YDS. |        | 72.0 SQ. YDS.   |        |
| SHOTBLASTING BRIDGE DECK       | 72.0 SQ. YDS.   |        | 151.7 SQ. YDS. |        | 200.9 SQ. YDS. |        | 164.4 SQ. YDS. |        | 72.0 SQ. YDS.   |        |
| BRIDGE JOINT DEMOLITION        |                 |        | 47.0 SQ.FT.    |        |                |        | 47.0 SQ.FT.    |        |                 |        |

FOR SILANE DECK TREATMENT, SEE SPECIAL PROVISIONS.

FOR CONCRETE DECK REPAIR FOR SILANE DECK TREATMENT, SEE SPECIAL PROVISIONS.

FOR SECTION A-A, SEE JOINT DETAILS SHEET.

FOR BRIDGE JOINT DEMOLITION, SEE SPECIAL PROVISIONS.