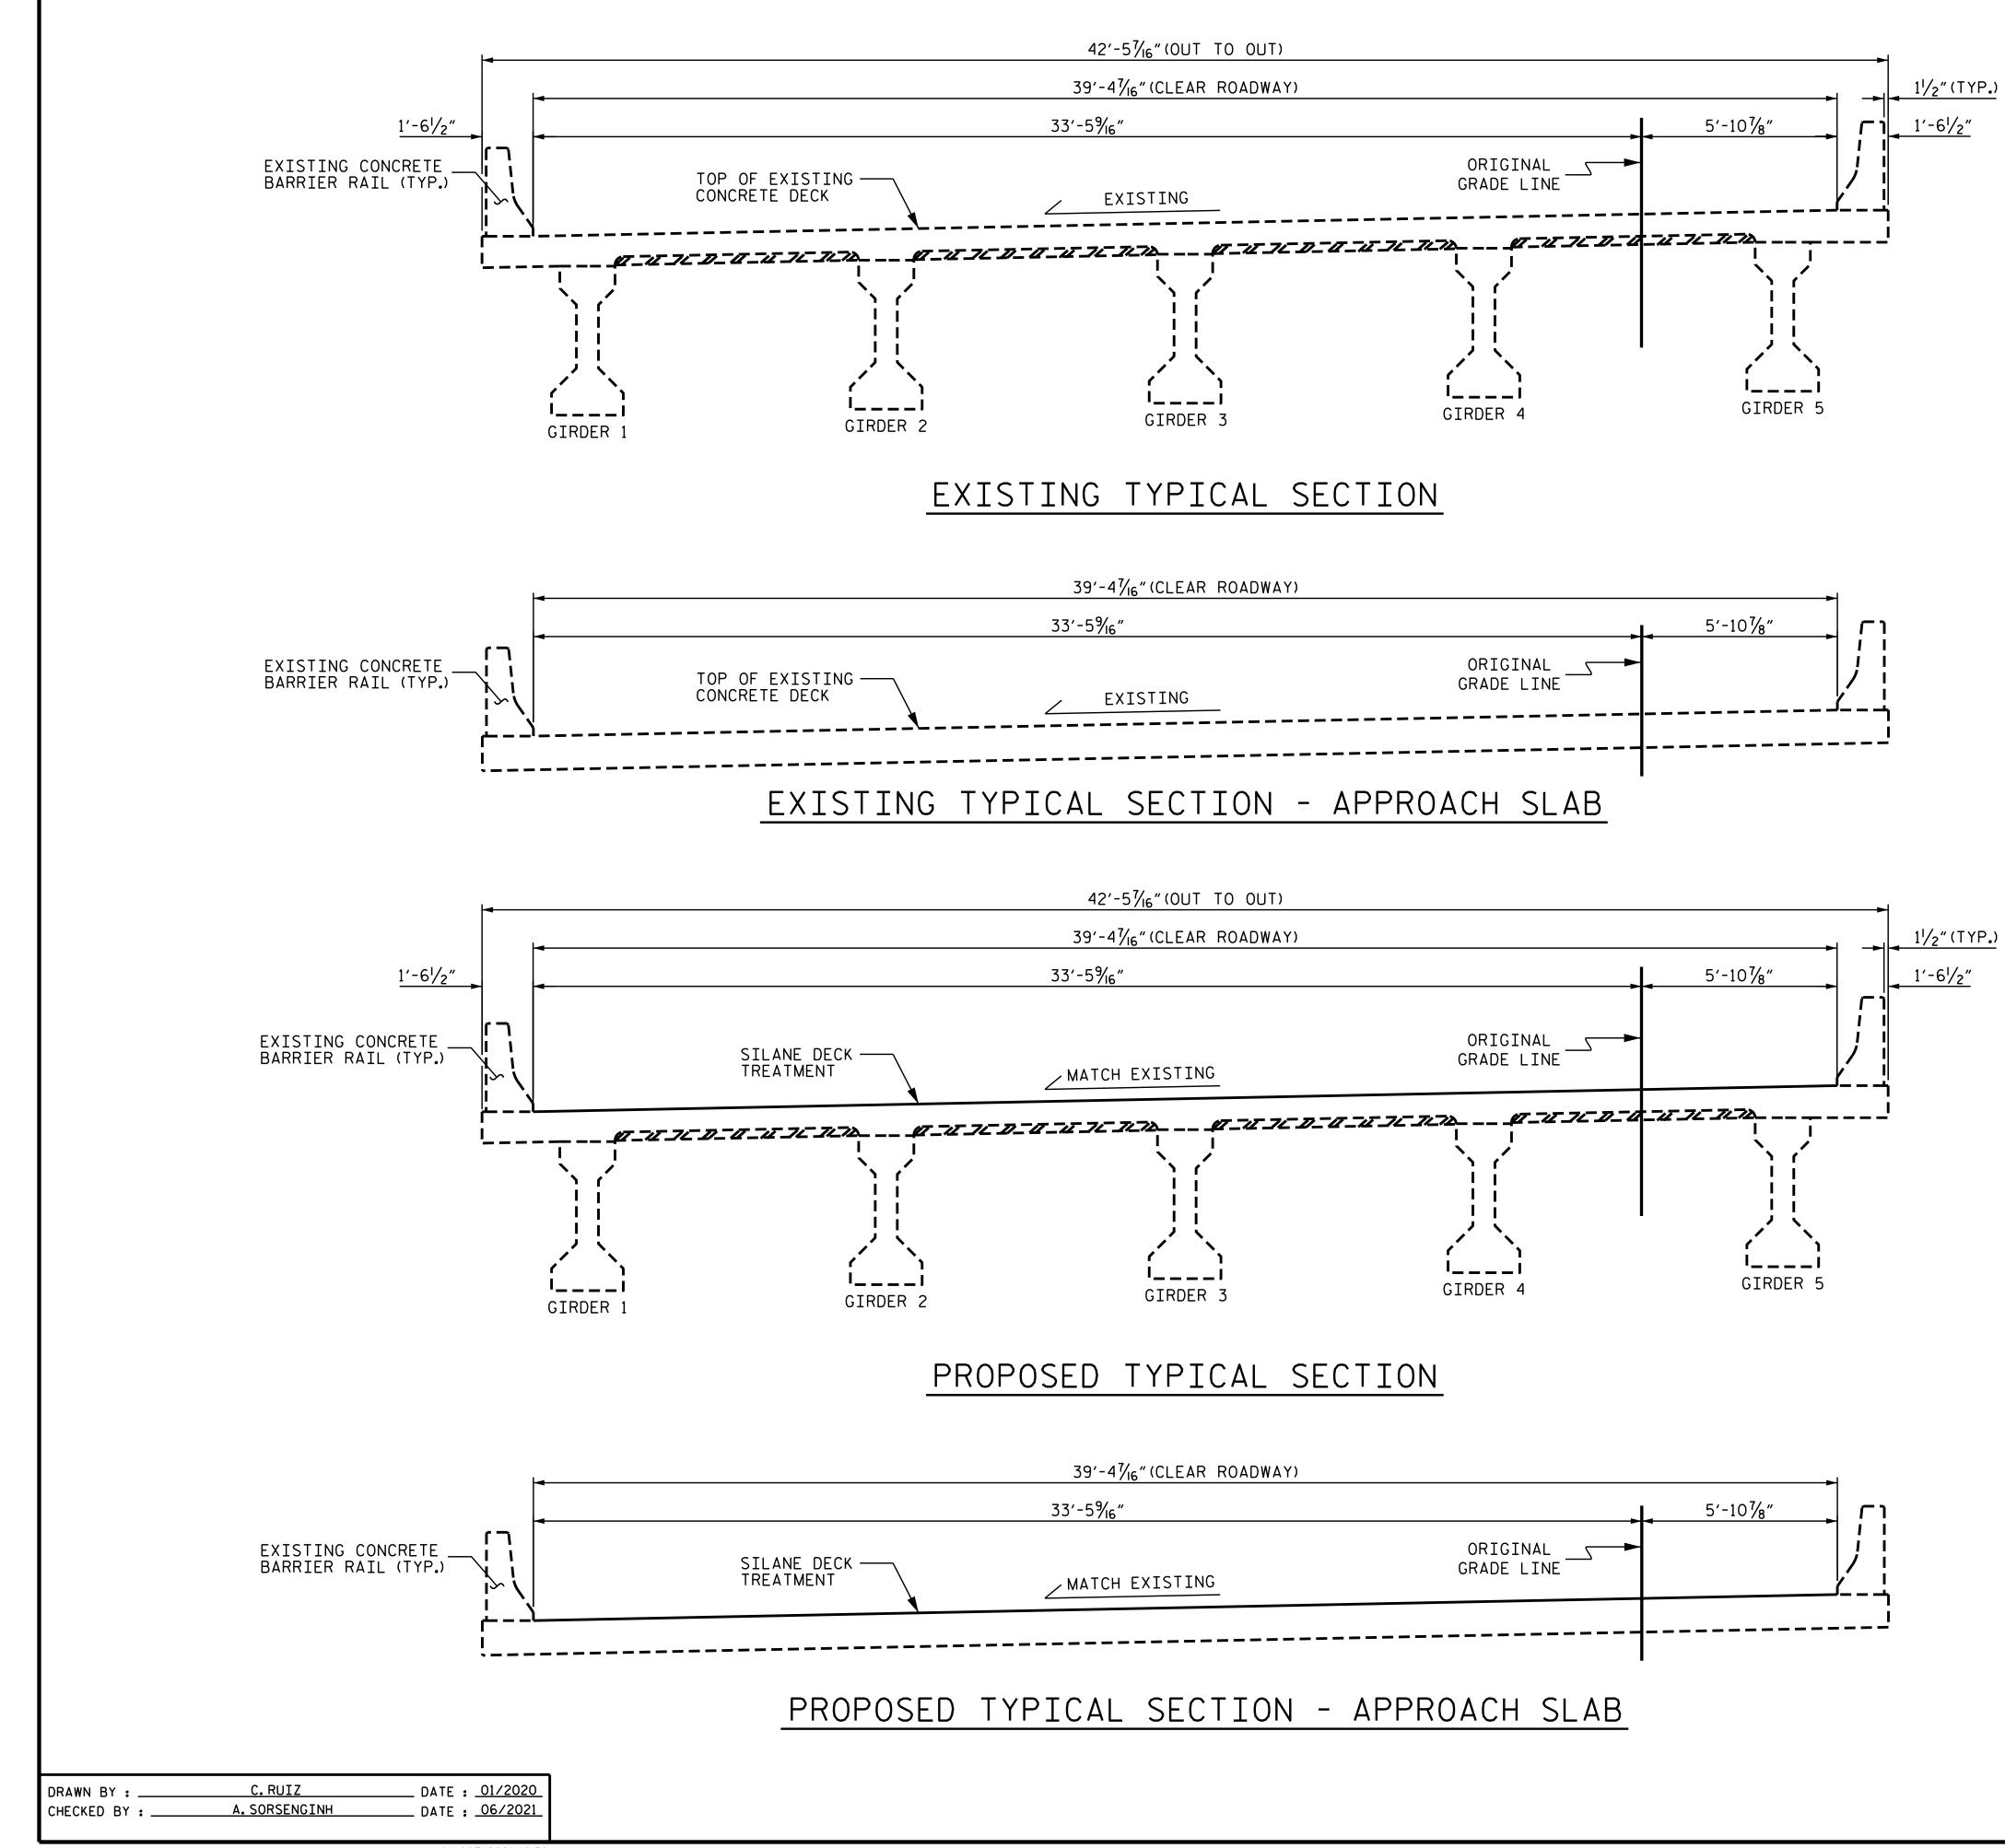

## NOTE: SEE TRAFFIC MANAGEMENT SPECIAL PROVISIONS FOR LANE WIDTHS, SEQUENCING, AND OTHER TRAFFIC CONTROL MEASURES FOR STAGING OF SURFACE PREPARATION AND DECK SEAL PLACEMENT.

PROJECT NO. I-5946B RICHMOND \_\_\_\_ COUNTY BRIDGE NO. 760183