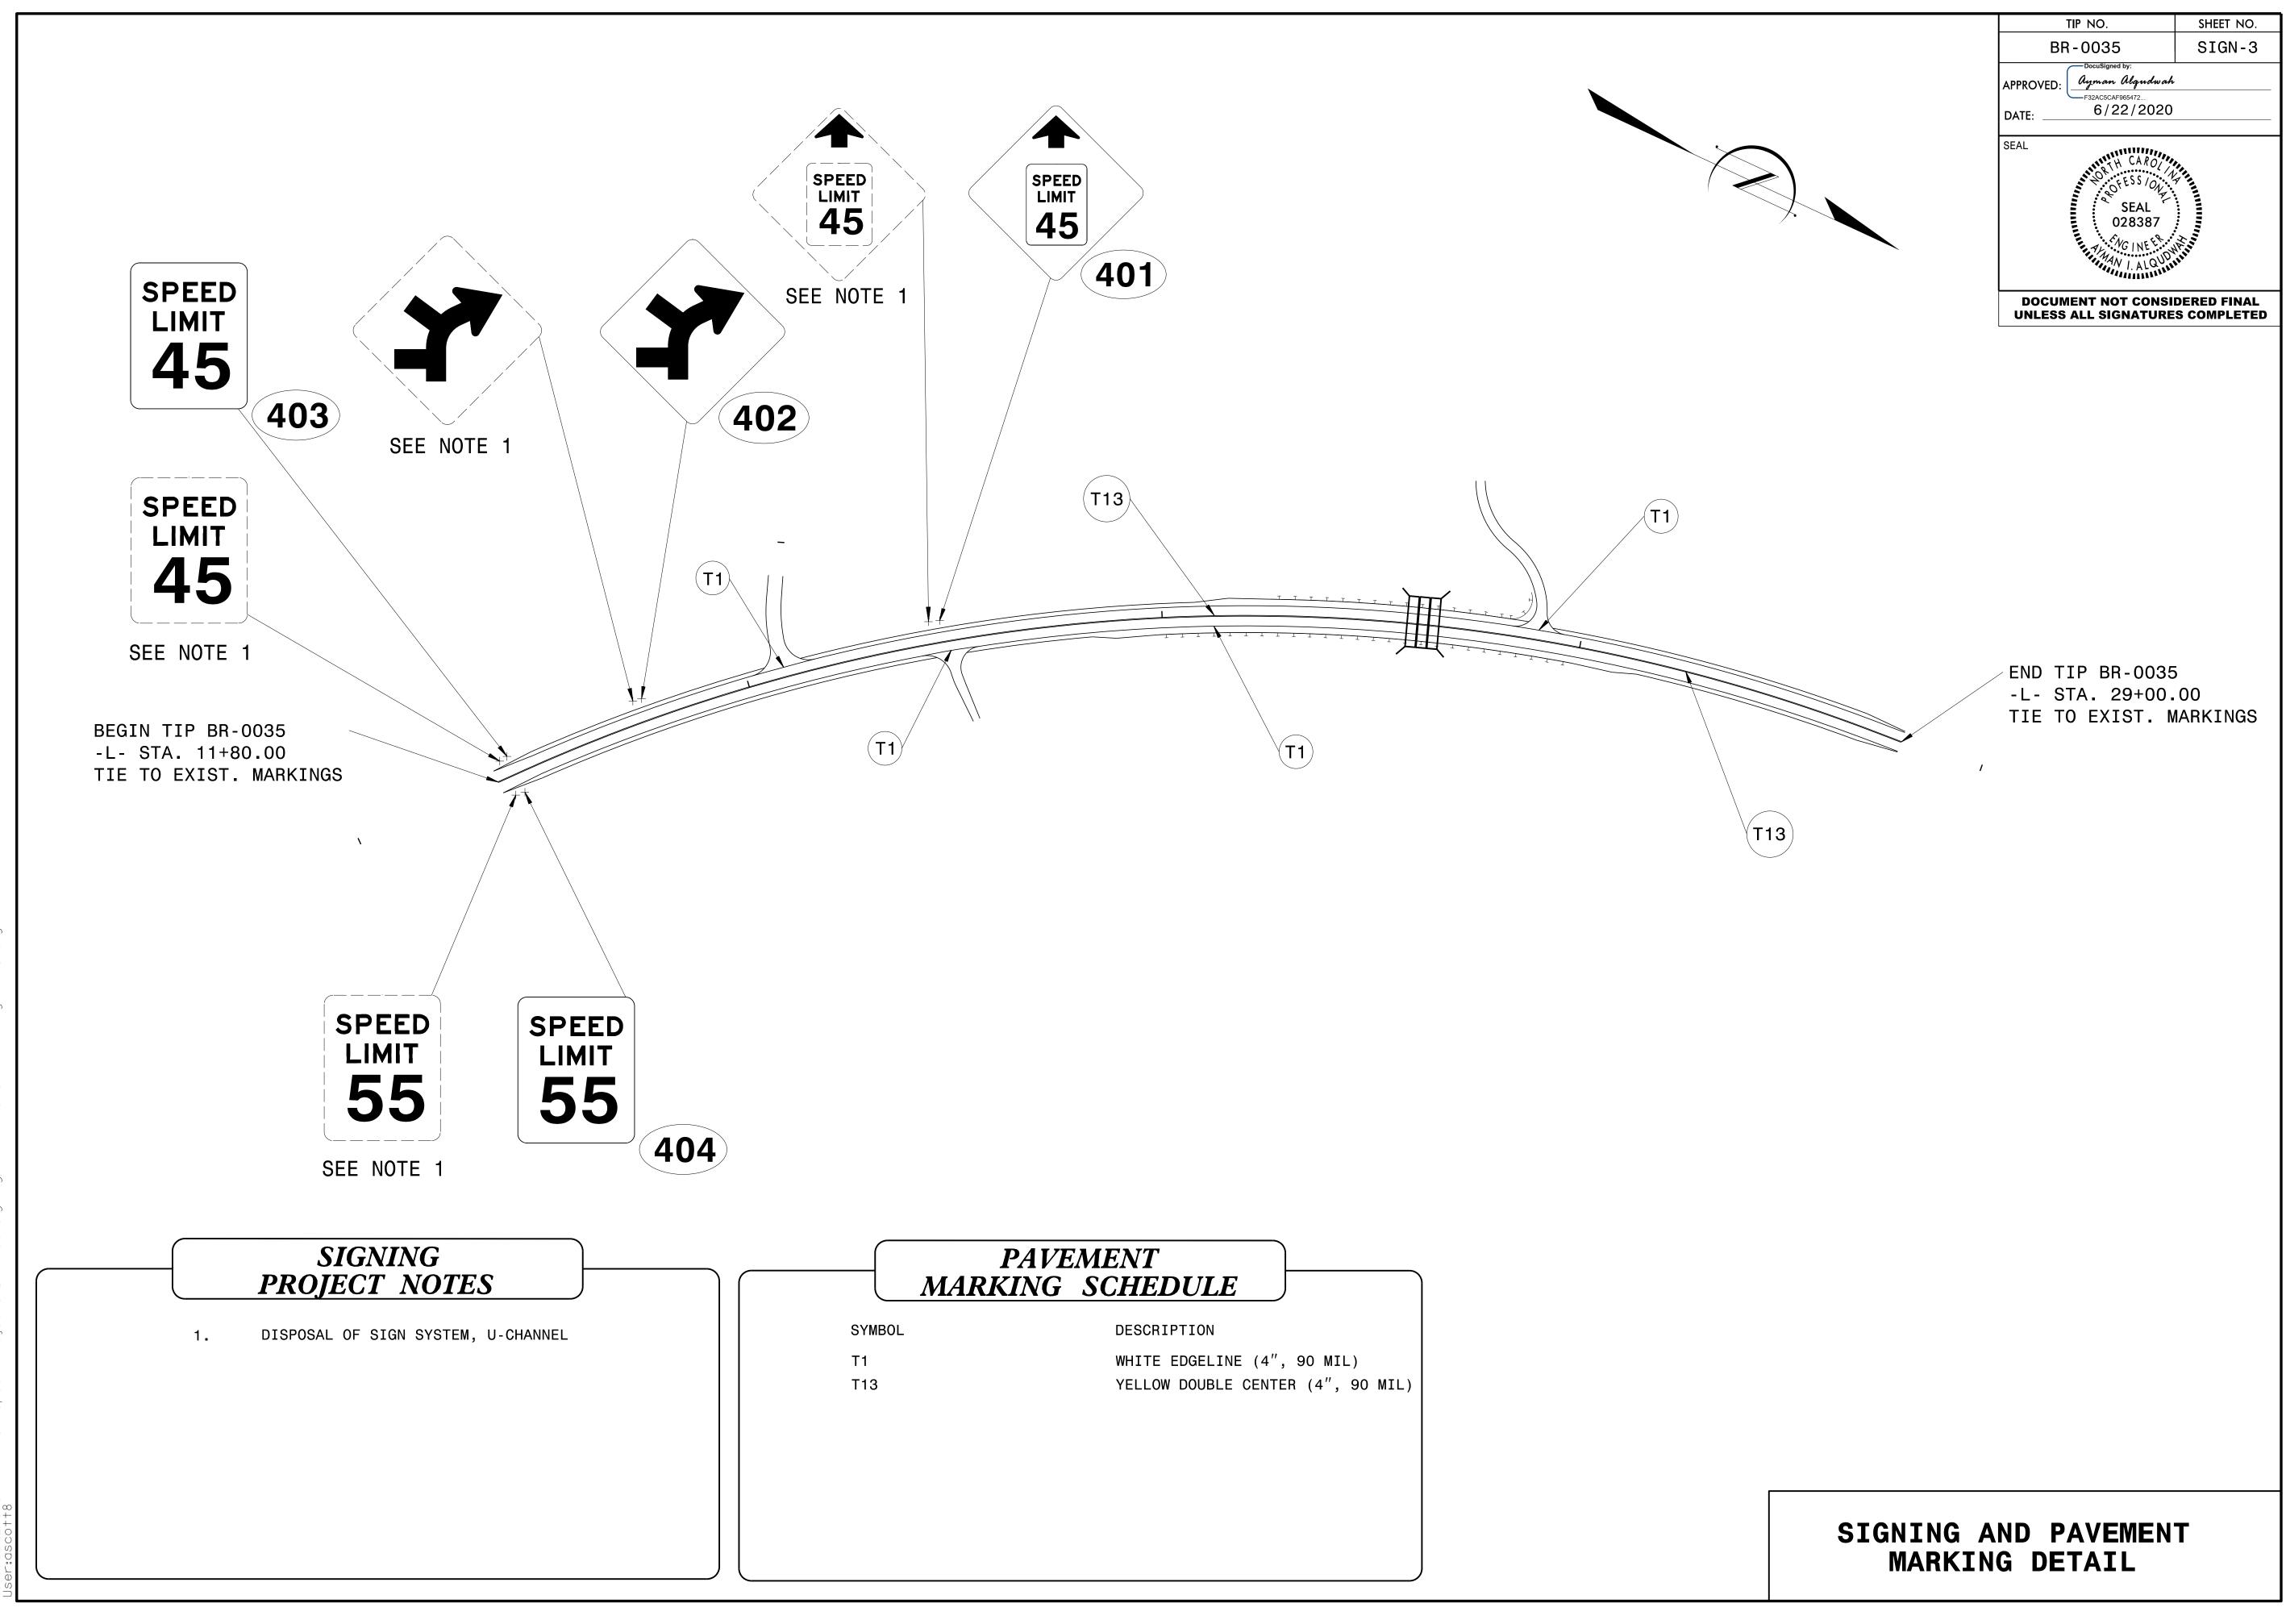

## LOCATION: BRIDGE NO. 24 ON NC 22 OVER NICKS CREEK

EER

|                                                                                    | BR-0035                                    | SHEET NO.    |
|------------------------------------------------------------------------------------|--------------------------------------------|--------------|
|                                                                                    | DocuSigned by:                             |              |
|                                                                                    | APPROVED: Ayman Alqudwa<br>F32AC5CAF965472 | rh           |
|                                                                                    | DATE: 6/22/2020                            |              |
|                                                                                    | SEAL                                       |              |
|                                                                                    | TH CARO                                    | N-TH         |
| LAN                                                                                | SEAL                                       |              |
|                                                                                    | SEAL<br>028387                             |              |
|                                                                                    | THE THE WGINE F                            | NATION       |
|                                                                                    |                                            |              |
|                                                                                    | DOCUMENT NOT CONS                          |              |
|                                                                                    | UNLESS ALL SIGNATUR                        | ES COMPLETED |
|                                                                                    |                                            |              |
| GENERAL NOTES                                                                      | ]                                          |              |
|                                                                                    |                                            |              |
|                                                                                    |                                            |              |
|                                                                                    |                                            |              |
| SHED BY STATE                                                                      |                                            |              |
| RITING AT LEAST 4 MONTHS IN ADVANCE, THE ACTUA                                     | AL DATE THE                                |              |
| FURNISHED SIGNS WILL BE REQUIRED.                                                  |                                            |              |
| OR RELOCATION OF SIGNS ON PRIVATE STREE<br>IS REQUIRED DUE TO CONSTRUCTION, THE C  | •                                          |              |
| M THE ENGINEER. THE WORK WILL BE COMPL                                             |                                            |              |
| ATIONED OR DIMENSIONED ON PLANS, ALL 'E                                            | ' AND 'F' SIGNS                            |              |
| ELD LOCATED BY THE ENGINEER<br>IG SIGNS ON "U" CHANNEL POST WITHIN THE             | PROJECT LIMITS SHAL                        | I BF         |
| DISPOSED OF UNLESS OTHERWISE NOTED ON                                              |                                            |              |
| NG SIGNS ARE REMOVED AND INSTALLED ON N                                            |                                            |              |
| TION SHALL IMMEDIATELY FOLLOW THE REMOV<br>OUND FOR TYPE E & F SIGNS SHALL BE TYPE |                                            | NG           |
| PLANS FOR GUARD/GUIDE RAIL DETAILS.                                                |                                            |              |
|                                                                                    |                                            |              |
|                                                                                    |                                            |              |
| NG NOTES                                                                           |                                            |              |
|                                                                                    |                                            |              |
| ING GENERAL NOTES APPLY AT ALL TIMES FUCTION PROJECT, EXCEPT WHEN OTHERWISE        |                                            |              |
| D BY THE ENGINEER.                                                                 | ····,                                      |              |
| EMENT MARKINGS AND PAVEMENT MARKERS ON                                             | THE FINAL SURFACE                          |              |
|                                                                                    |                                            |              |
| MARKING                                                                            | MARKER                                     |              |
| THERMOPLASTIC                                                                      | NONE                                       |              |
| PPLICATIONS OF PAINT PAVEMENT MARKINGS                                             | -                                          | -            |
| ACE THE SECOND APPLICATION OF PAINT UP                                             | ON SUFFICIENT DRYIN                        | IG           |
| D PAVEMENT MARKING LINES TO EXISTING P                                             | AVEMENT MADETING I TH                      |              |
|                                                                                    |                                            | -            |
| ACE ANY CONFLICTING/DAMAGED PAVEMENT M                                             | ARKINGS AND MARKERS                        | 5.<br>       |
| ES WILL BE DETERMINED IN THE FIELD AND                                             | MUST BE APPROVED B                         | SY           |
| .R.                                                                                |                                            |              |
|                                                                                    |                                            |              |
|                                                                                    |                                            |              |
|                                                                                    |                                            |              |
|                                                                                    |                                            |              |
|                                                                                    | )                                          |              |
| SHEET NO. DESCRIPTIO                                                               | ON                                         |              |
|                                                                                    |                                            |              |
| SIGN-1 TITLE SHEET                                                                 |                                            |              |
| SIGN-2 TYPE 'E' SIGN                                                               | IS                                         |              |
| SIGN-3 SIGNING AND PAVEMENT                                                        | MARKING DETAIL                             |              |
|                                                                                    |                                            |              |
|                                                                                    |                                            |              |
|                                                                                    |                                            |              |
|                                                                                    | )                                          |              |