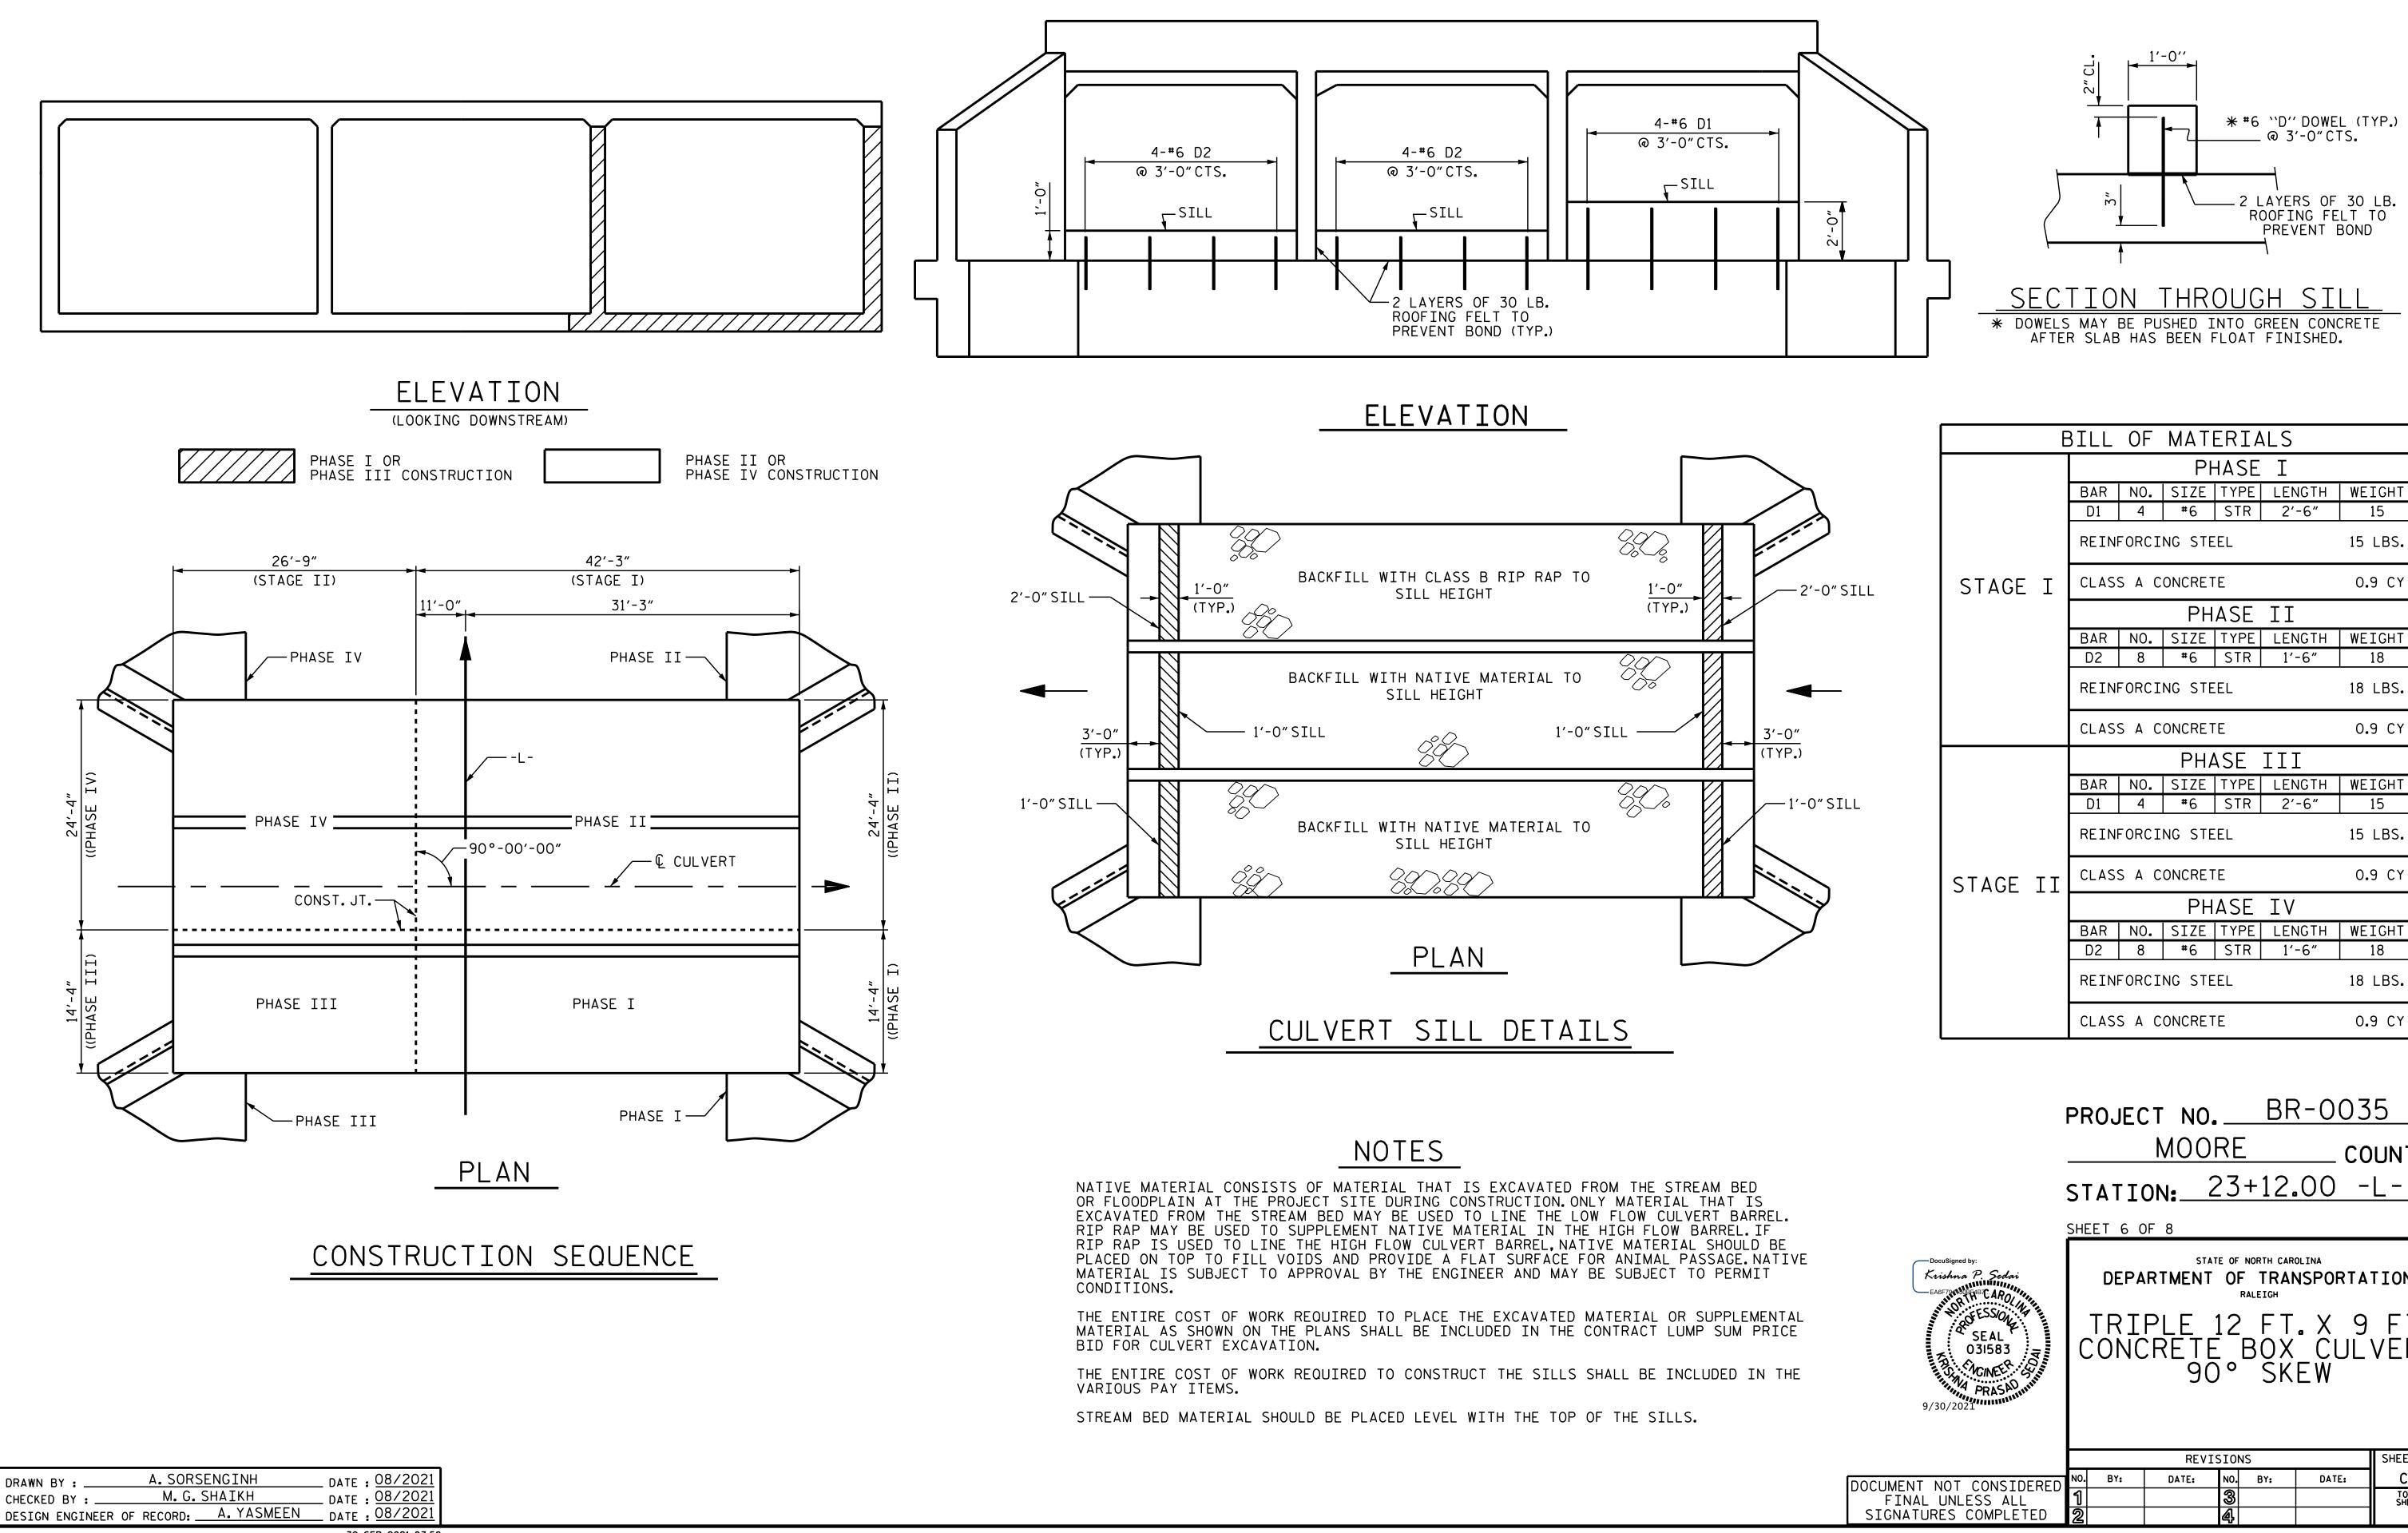

+

+

|  |         | BILL OF MATERIALS |                   |     |            |      |         |         |
|--|---------|-------------------|-------------------|-----|------------|------|---------|---------|
|  |         |                   | PHASE I           |     |            |      |         |         |
|  | STAGE I |                   | BAR               | NO. | SIZE       | TYPE | LENGTH  | WEIGHT  |
|  |         | Ī                 | D1                | 4   | <b>#</b> 6 | STR  | 2'-6"   | 15      |
|  |         | REINFORCING STEEL |                   |     |            |      | 15 LBS. |         |
|  |         | CLASS A CONCRETE  |                   |     |            |      | 0.9 CY  |         |
|  |         |                   | PHASE II          |     |            |      |         |         |
|  |         |                   | BAR               | NO. | SIZE       | TYPE | LENGTH  | WEIGHT  |
|  |         |                   | D2                | 8   | <b>#</b> 6 | STR  | 1'-6"   | 18      |
|  |         |                   | REINFORCING STEEL |     |            |      |         | 18 LBS. |
|  |         |                   | CLASS A CONCRETE  |     |            |      |         | 0.9 CY  |
|  |         |                   | PHASE III         |     |            |      |         |         |
|  |         |                   | BAR               | NO. | SIZE       | TYPE | LENGTH  | WEIGHT  |
|  |         |                   | D1                | 4   | <b>#</b> 6 | STR  | 2'-6"   | 15      |
|  |         |                   | REINFORCING STEEL |     |            |      |         | 15 LBS. |
|  | STAGE   | II                | CLASS A CONCRETE  |     |            |      |         | 0.9 CY  |
|  |         | PHASE IV          |                   |     |            |      |         |         |
|  |         |                   | BAR               | NO. | SIZE       | TYPE | LENGTH  | WEIGHT  |
|  |         |                   | D2                | 8   | <b>#</b> 6 | STR  | 1'-6"   | 18      |
|  |         |                   | REINFORCING STEEL |     |            |      |         | 18 LBS. |
|  |         | CLASS A CONCRETE  |                   |     |            |      | 0.9 CY  |         |

|                                          | PROJECT NO. <u>BR-0035</u><br><u>MOORE</u> COUNTY<br>STATION: <u>23+12.00</u> -L- |
|------------------------------------------|-----------------------------------------------------------------------------------|
| E DocuSigned by:<br>Krishna P. Sedai     | SHEET 6 OF 8<br>STATE OF NORTH CAROLINA<br>DEPARTMENT OF TRANSPORTATION           |
| L<br>SEAL<br>031583                      | TRIPLE 12 FT. X 9 FT.<br>CONCRETE BOX CULVERT                                     |
| 9/30/2021                                | 90° SKEW                                                                          |
|                                          | REVISIONS SHEET NO.                                                               |
| DOCUMENT NOT CONSIDERED                  | NO.BY:DATE:C-613TOTAL<br>SHEETS                                                   |
| FINAL UNLESS ALL<br>SIGNATURES COMPLETED | I I SHEETS   2 4 8                                                                |