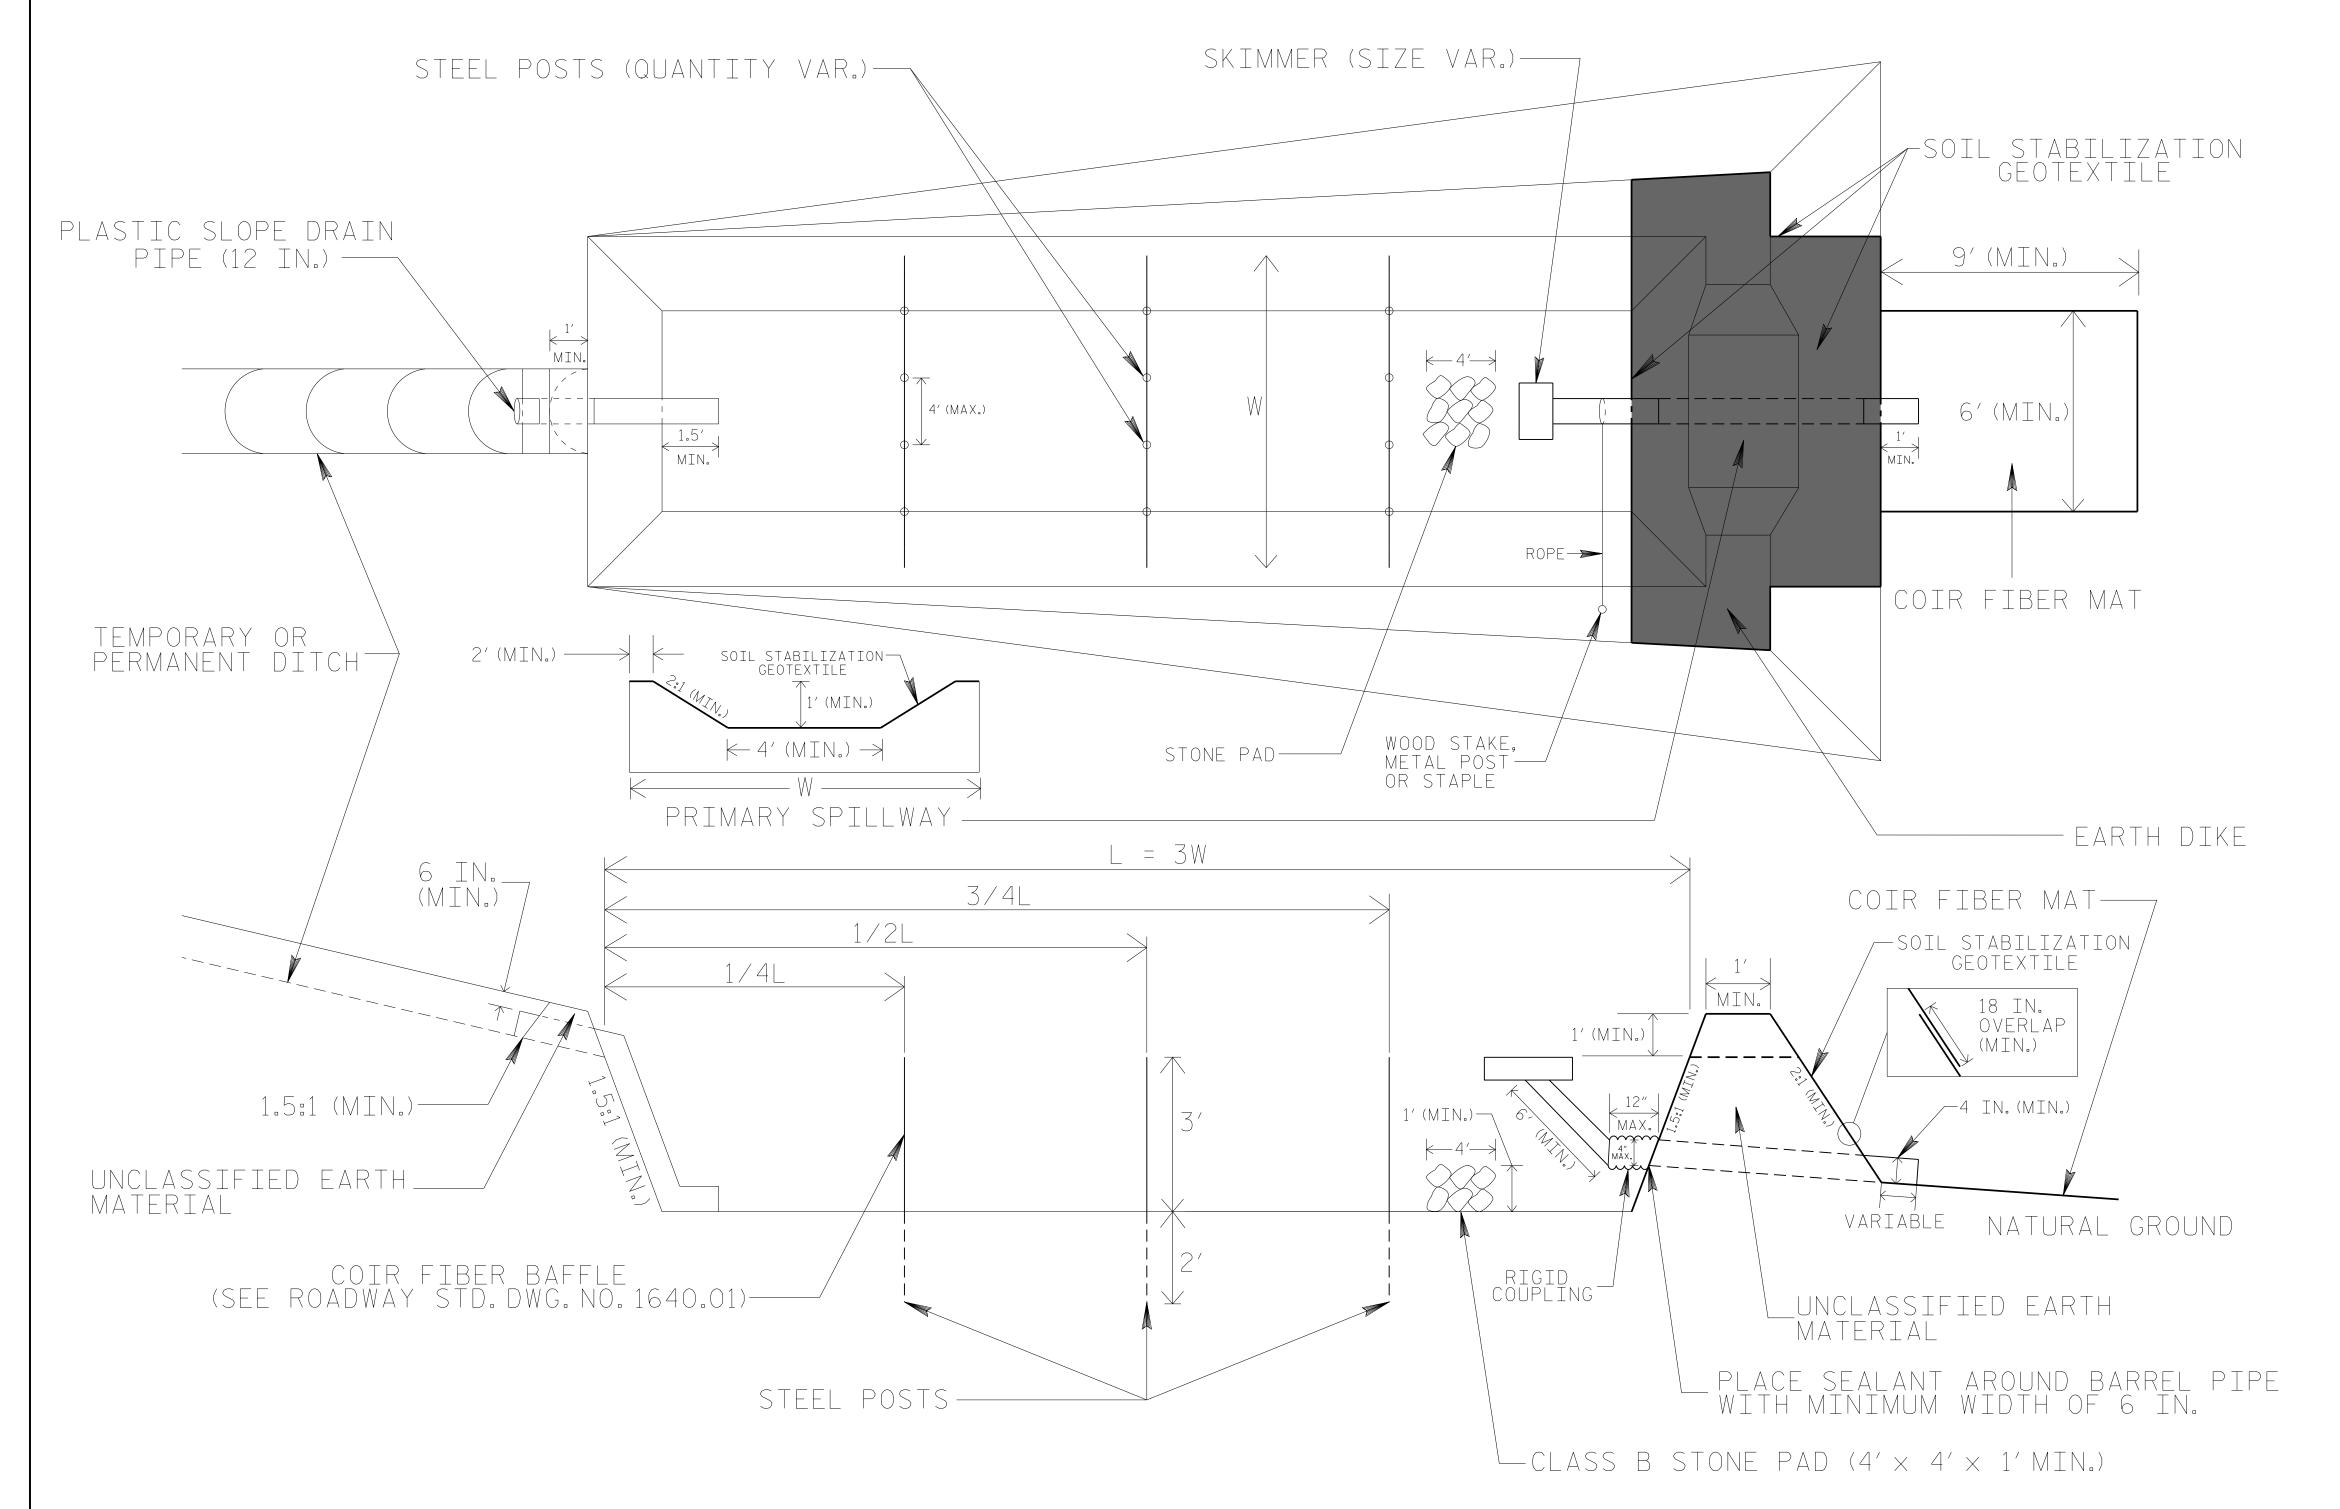

## SKIMMER BASIN WITH BAFFLES DETAIL

COIR FIBER MAT ANCHOR OPTIONS

NOT TO SCALE

## NOTES

- 1. SEED AND PLACE MATTING FOR EROSION CONTROL ON INTERIOR AND EXTERIOR SIDESLOPES.
- 2. LIMIT EARTH DIKE HEIGHT TO 5 FT.
- 3. FOR BASIN DEPTH OF 3 FT., THE MINIMUM BASIN WIDTH SHALL BE 9 FT.
  4. DETERMINE PRIMARY SPILLWAY WEIR LENGTH (FT.) USING Q/O.8, WHERE Q IS FLOW RATE (CFS) INTO BASIN.
  5. PLASTIC SLOPE DRAIN PIPE AT INLET OF BASIN MAY BE REPLACED BY FILTRATION GEOTEXTILE OR TARP AS DIRECTED.
- 6. SOIL STABILIZATION GEOTEXTILE FOR PRIMARY SPILLWAY SHALL BE ONE CONTINUOUS PIECE OF MATERIAL OR OVERLAPPED 18 IN. (MIN.).