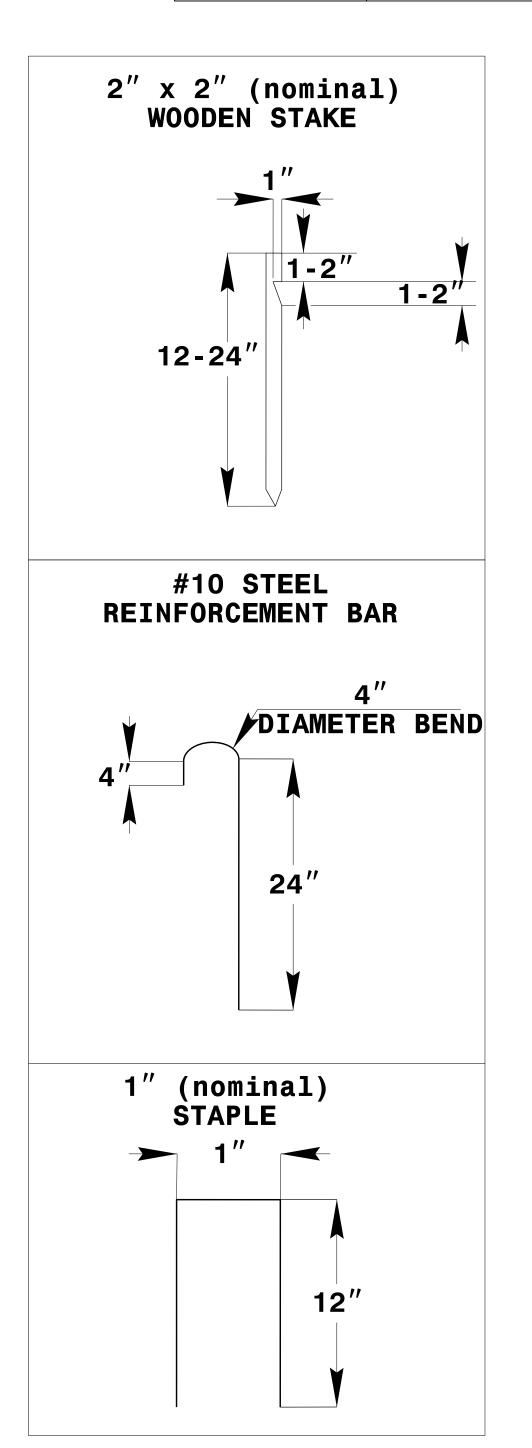

## SKIMMER BASIN WITH BAFFLES DETAIL

COIR FIBER MAT ANCHOR OPTIONS

NOT TO SCALE