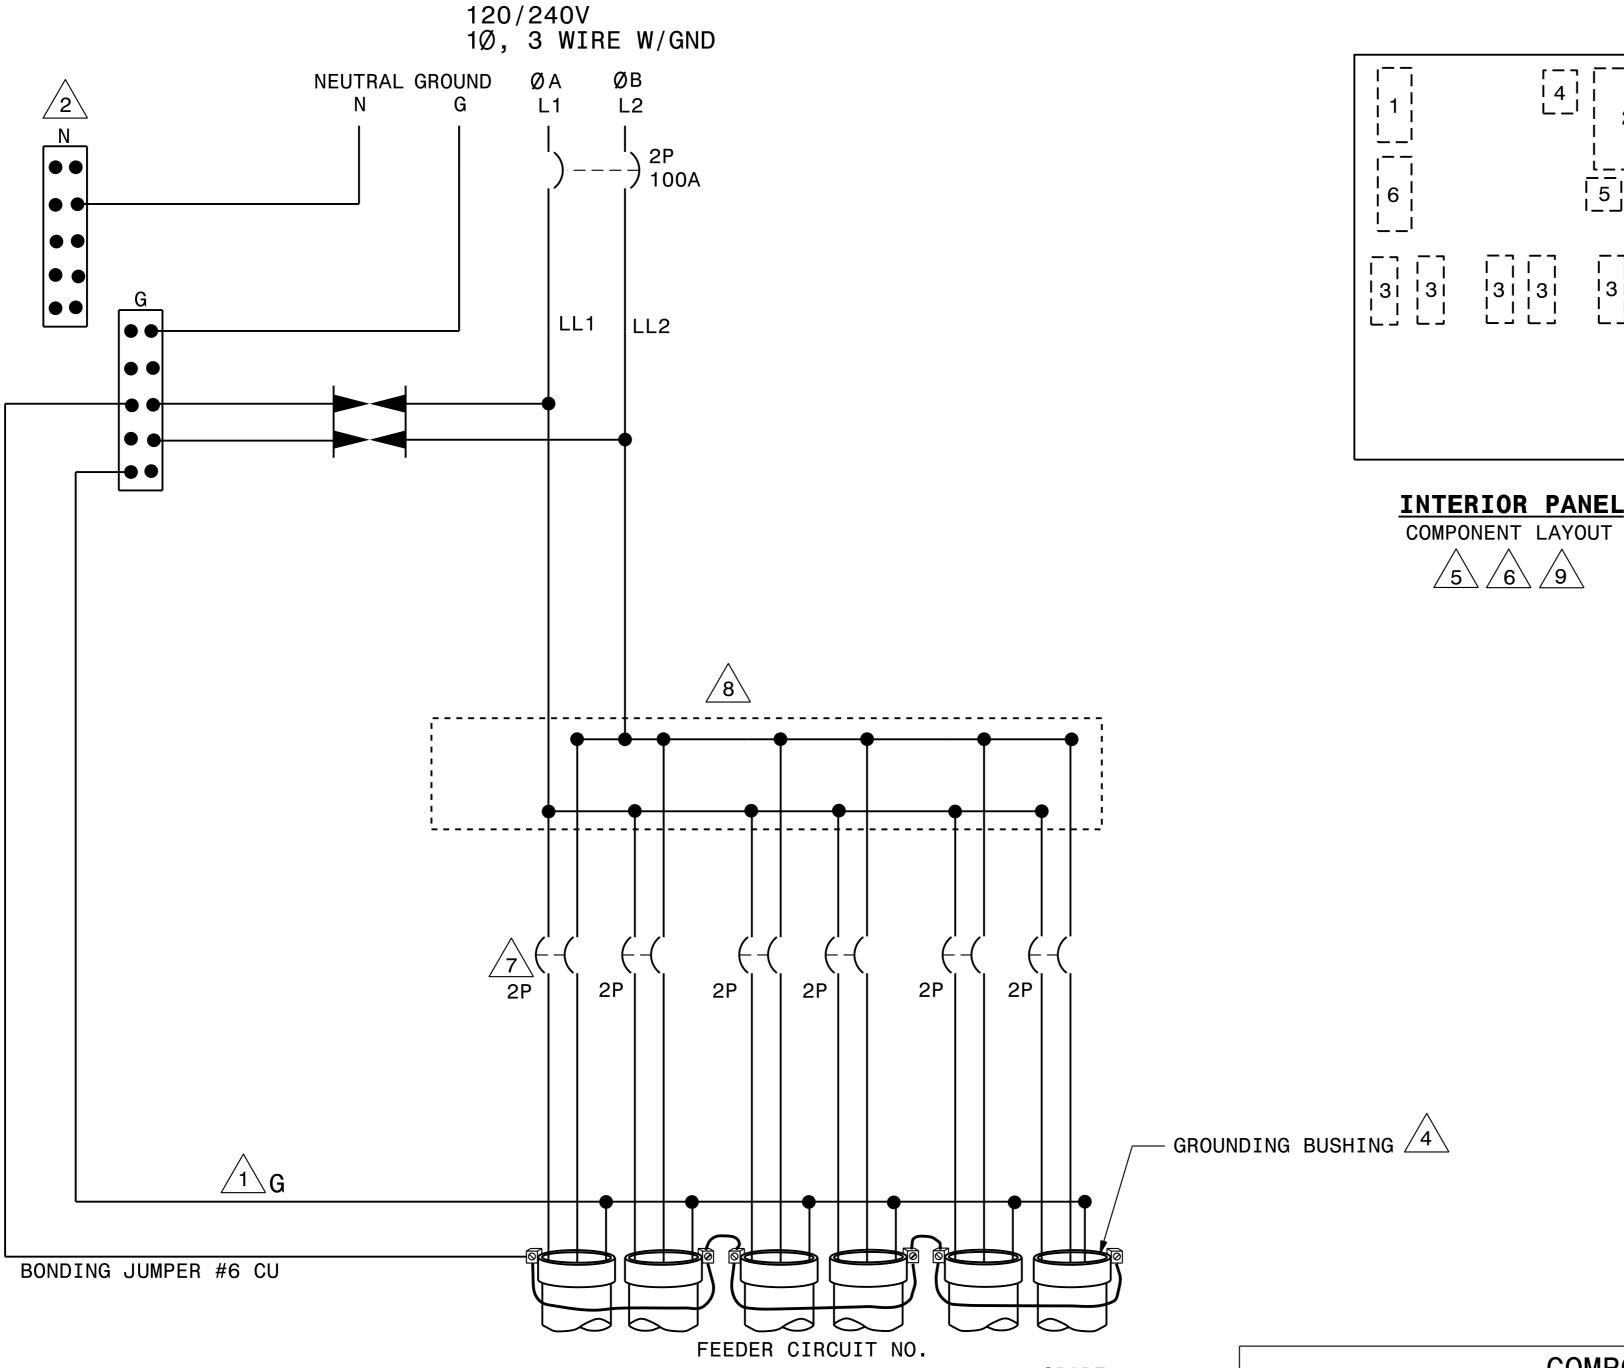

U-5754

DOCUMENT NOT CONSIDERED FINAL UNLESS ALL SIGNATURES COMPLETED

SHEET NO.

E-8

**SCHEMATIC** 

EQUIPMENT GROUNDS (G) SHALL BE SIZED ACCORDING TO CIRCUIT DESCRIPTION. SEE PLANS.

THE NEUTRAL BAR SHALL BE ISOLATED.

INSTALL 6 FEEDER CIRCUIT CONDUITS AS SHOWN. UNUSED CONDUIT SHALL BE CAPPED IN THE CONTROL SYSTEM JUNCTION BOX.

4 METAL CONDUIT. CONNECT BONDING JUMPER AS REQUIRED BY NEC. REFER TO PLAN SHEET E-12 FOR ENCLOSURES. (DETAIL SHEET 6 OF 6).

THE CONTROL SYSTEM MUST BE LABELED
"SUITABLE FOR USE AS SERVICE
EQUIPMENT." REFER TO THE SPECIAL PROVISIONS FOR OTHER REQUIREMENTS.

SEE PLANS FOR LIGHTING CIRCUIT BREAKER SIZES.

PROVIDE MULTI-TAP LOAD LUGS OR POWER DISTRIBUTION BLOCKS.

PROVIDE MANUFACTURER SUPPLIED
MOUNTING BRACKETS OR SCREW STUDS
PERMANENTLY ATTACHED TO THE BACK PANEL, FOR MOUNTING COMPONENTS.

| COMPONENT LIST |     |                                   |                   |  |  |  |  |
|----------------|-----|-----------------------------------|-------------------|--|--|--|--|
| #              | QTY | DESCRIPTION                       | SPECIFICATIONS    |  |  |  |  |
| 1              | 1   | NEUTRAL BAR                       |                   |  |  |  |  |
| 2              | 1   | SERVICE CIRCUIT BREAKER           | 2P, 240V, 100A    |  |  |  |  |
| 3              | **  | FEEDER CIRCUIT BREAKERS           | 2P, 240V, 50A MAX |  |  |  |  |
| 4              | 1   | TYPE 1 SURGE PROTECTION DEVICE    | 20,000A RATED     |  |  |  |  |
| 5              | 2   | POWER DISTRIBUTION LUGS OR BLOCKS |                   |  |  |  |  |
|                |     | MOUNTING BRACKETS OR SCREW STUDS  |                   |  |  |  |  |
| 6              |     | GROUND BAR                        |                   |  |  |  |  |
|                |     |                                   |                   |  |  |  |  |

\*\*PROVIDE THE NUMBER OF BREAKERS SHOWN IN THE LOAD SCHEDULE ON THE PLANS. INCLUDE SPARE BREAKER AS WELL.

| 2                                              |           |                 |            |          |  |  |
|------------------------------------------------|-----------|-----------------|------------|----------|--|--|
| 1                                              |           |                 |            |          |  |  |
| Rev.                                           | Date      | Description     |            | Approved |  |  |
| NORTH CAROLINA<br>DEPARTMENT OF TRANSPORTATION |           |                 |            |          |  |  |
| ROAD                                           | WAY DESIG | HTING/ELECTRICA | AL SECTION |          |  |  |
| 120/240V                                       |           |                 |            |          |  |  |
| CONTROL SYSTEM "W"                             |           |                 |            |          |  |  |
| SCHEMATIC                                      |           |                 |            |          |  |  |
| SHEET 2 OF 6                                   |           |                 |            |          |  |  |