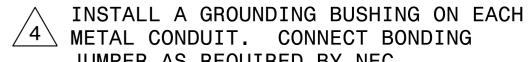

INSTALL 6 FEEDER CIRCUIT CONDUITS AS SHOWN. UNUSED CONDUIT SHALL BE CAPPED IN THE CONTROL SYSTEM JUNCTION BOX.

4 METAL CONDUIT. CONNECT BONDING JUMPER AS REQUIRED BY NEC. REFER TO PLAN SHEET E-12 FOR ENCLOSURES. (DETAIL SHEET 6 OF 6).