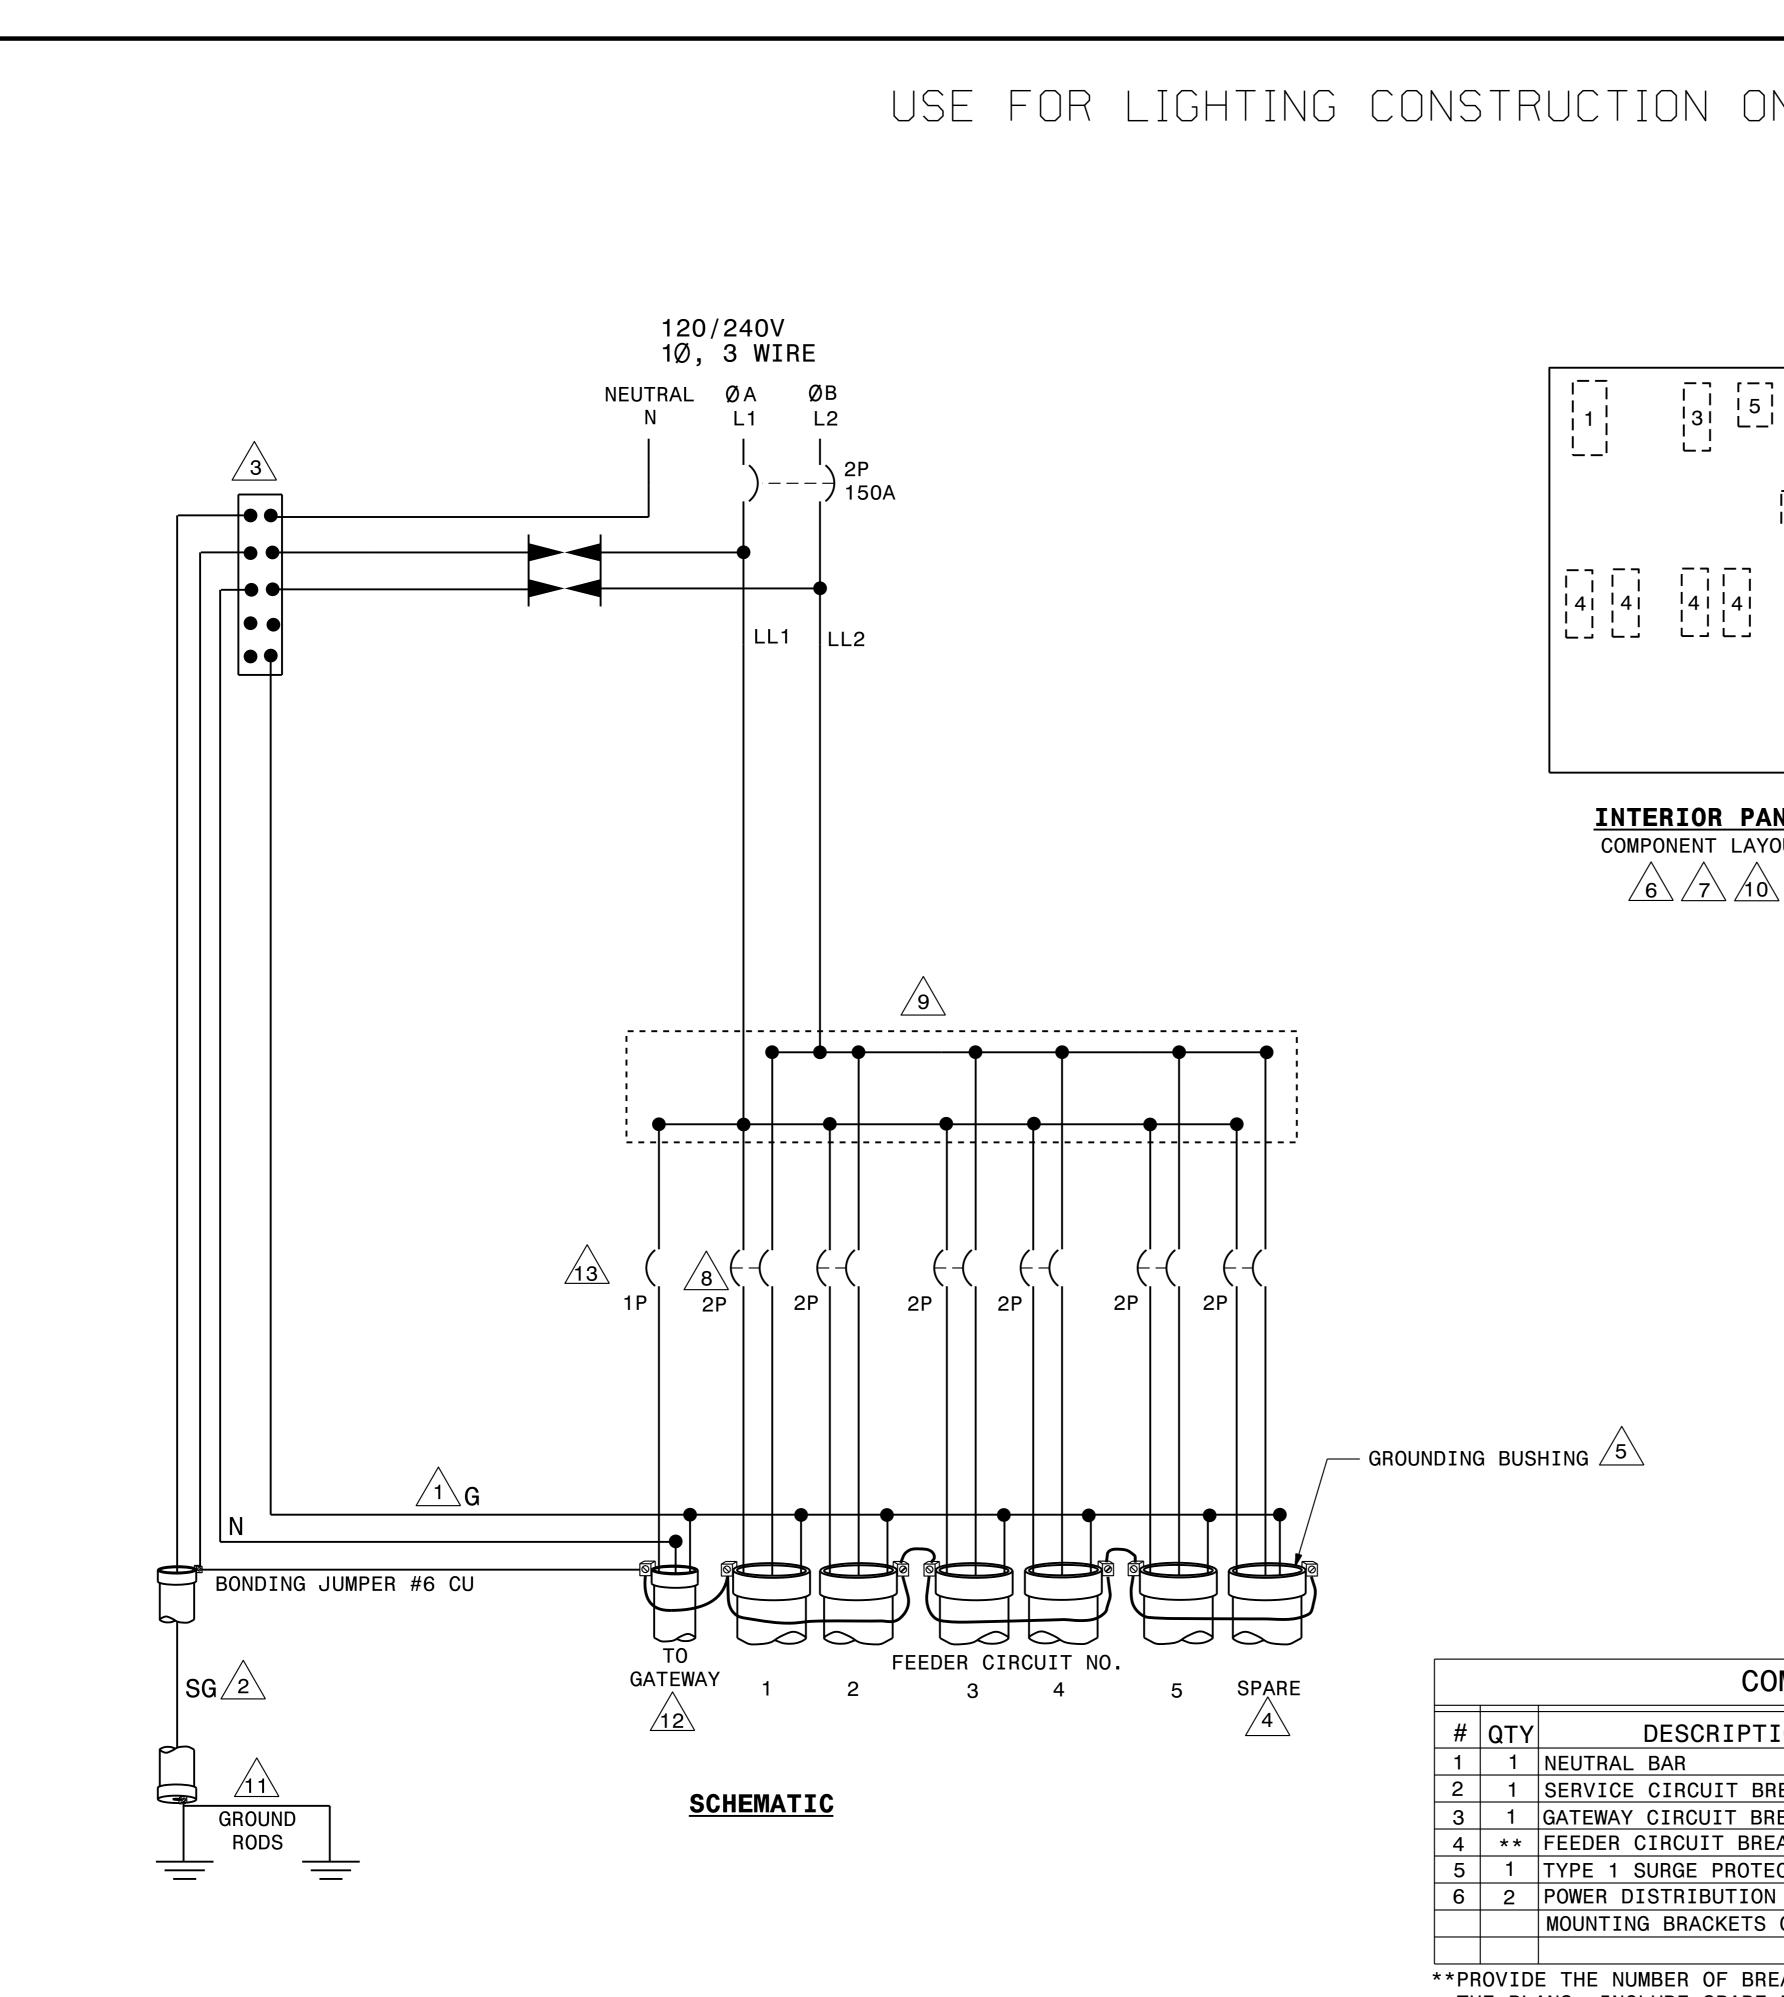

## USE FOR LIGHTING CONSTRUCTION ONLY

|                                                                                                        |   | COMPONENT LIST |                                   |                 |  |  |  |  |
|--------------------------------------------------------------------------------------------------------|---|----------------|-----------------------------------|-----------------|--|--|--|--|
|                                                                                                        | # | QTY            | DESCRIPTION                       | SPECIFICAT      |  |  |  |  |
|                                                                                                        | 1 | 1              | NEUTRAL BAR                       |                 |  |  |  |  |
|                                                                                                        | 2 | 1              | SERVICE CIRCUIT BREAKER $\wedge$  | 2P, 240V, 150A  |  |  |  |  |
|                                                                                                        | 3 | 1              | GATEWAY CIRCUIT BREAKER /13       | 1P, 120V, 15A   |  |  |  |  |
|                                                                                                        | 4 | **             | FEEDER CIRCUIT BREAKERS           | 2P, 240V, 50A M |  |  |  |  |
|                                                                                                        | 5 | 1              | TYPE 1 SURGE PROTECTION DEVICE    | 20,000A RATED   |  |  |  |  |
| ſ                                                                                                      | 6 | 2              | POWER DISTRIBUTION LUGS OR BLOCKS |                 |  |  |  |  |
| ſ                                                                                                      |   |                | MOUNTING BRACKETS OR SCREW STUDS  |                 |  |  |  |  |
|                                                                                                        |   |                |                                   |                 |  |  |  |  |
| **PROVIDE THE NUMBER OF BREAKERS SHOWN IN THE LOAD SCHEDU<br>THE PLANS. INCLUDE SPARE BREAKER AS WELL. |   |                |                                   |                 |  |  |  |  |

|            |                                                      |                                       | PROJECT REFERENCE N $U-5754$                           |                       | heet no.<br>F -7 |
|------------|------------------------------------------------------|---------------------------------------|--------------------------------------------------------|-----------------------|------------------|
|            |                                                      |                                       | IDERED FINAL                                           |                       | <u> </u>         |
|            | UNLESS                                               | ALL SIGNATUR                          | ES COMPLETED                                           | - THE CA              | ROLIN            |
|            |                                                      |                                       |                                                        | SEA<br>0220<br>SAUGHT |                  |
|            |                                                      |                                       |                                                        | Koger Eluckm          | /27/2021<br>an   |
|            | NOTES                                                |                                       |                                                        |                       |                  |
|            |                                                      | •                                     | ) SHALL BE S<br>DESCRIPTION                            |                       |                  |
|            | CONTINUOUS                                           |                                       | HALL BE<br>NEUTRAL BAR<br>CTRODE (GROU                 | JND                   |                  |
|            | THE NEUTRAI<br>TO THE PANI                           |                                       | BE BONDED                                              |                       |                  |
| 4          | SHOWN. UNU                                           | SED CONDUI <sup>-</sup>               | CUIT CONDUIT<br>F SHALL BE C<br>M JUNCTION E           | CAPPED                |                  |
| <u>_5</u>  | METAL COND                                           |                                       | BUSHING ON E<br>ECT BONDING<br>Y NEC.                  | EACH                  |                  |
|            |                                                      | LAN SHEET<br>EET 6 OF 6               | E-12 FOR ENG<br>).                                     | CLOSURES.             |                  |
| 7          | "SUITABLE<br>EQUIPMENT.                              | FOR USE AS<br>" REFER T               | JST BE LABEL<br>SERVICE<br>O THE SPECIA<br>REQUIREMENT | AL.                   |                  |
|            | SEE PLANS<br>SIZES.                                  | FOR LIGHTI                            | NG CIRCUIT E                                           | BREAKER               |                  |
|            |                                                      | LTI-TAP LO<br>RIBUTION B              |                                                        |                       |                  |
| 10         | MOUNTING B<br>PERMANENTL<br>BACK PANEL<br>PROVIDE AN | Y ATTACHED<br>, FOR MOUN<br>D INSTALL | SCREW STUDS<br>TO THE<br>TING COMPONE<br>A CONDUIT CH  | ENTS.<br>HOKE         |                  |
| <u></u>    | SYSTEM GRO                                           | UND CONDUI                            | ND OF THE 3⁄2<br>T.<br>DUCTOR FROM                     |                       |                  |
| <u>/12</u> | SYSTEM "V"                                           | ENCLOSURE                             | TO GATEWAY                                             | •                     |                  |
| 13         | LIGHTGRID                                            | NODES FOR<br>"X" USE THE              | CONTROL SYSTE GATEWAY AT                               | TEMS                  |                  |
|            |                                                      |                                       |                                                        |                       |                  |
|            | 1                                                    |                                       |                                                        |                       |                  |
|            |                                                      | 2                                     |                                                        |                       |                  |
| TIONS      |                                                      | l<br>Rev. Date                        | Descripti                                              |                       | Approved         |
|            |                                                      | ΠΕΡΔΡΤΜ                               | North Car<br>Ent of tf                                 |                       | ΔΤΙΛΝ            |
| \          |                                                      | ROADWAY DESI                          |                                                        | G/ELECTRICA           |                  |
| MAX        |                                                      |                                       | 120/240                                                |                       | -                |
|            |                                                      | CONTR                                 | OL SYSTE                                               | EMS ''V'              | ' & ''X''        |
|            |                                                      |                                       | SCHEMA                                                 | TIC                   |                  |
| ULE ON     |                                                      |                                       | SHEET 1                                                |                       |                  |
|            |                                                      | Drawn By:                             | GUILFORD CO                                            | UNTY                  |                  |
|            |                                                      | AB                                    |                                                        |                       |                  |