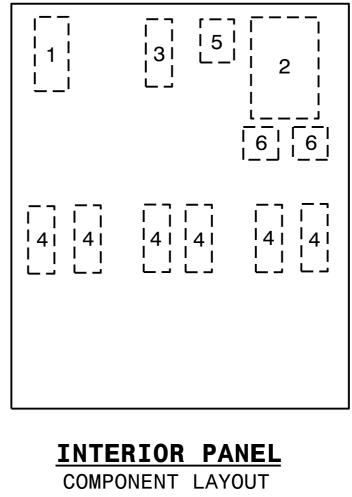

## USE FOR LIGHTING CONSTRUCTION ONLY

|                                                                                                        |   | COMPONENT LIST |                                   |                 |  |  |  |  |
|--------------------------------------------------------------------------------------------------------|---|----------------|-----------------------------------|-----------------|--|--|--|--|
|                                                                                                        | # | QTY            | DESCRIPTION                       | SPECIFICAT      |  |  |  |  |
|                                                                                                        | 1 | 1              | NEUTRAL BAR                       |                 |  |  |  |  |
|                                                                                                        | 2 | 1              | SERVICE CIRCUIT BREAKER $\wedge$  | 2P, 240V, 150A  |  |  |  |  |
|                                                                                                        | 3 | 1              | GATEWAY CIRCUIT BREAKER /13       | 1P, 120V, 15A   |  |  |  |  |
|                                                                                                        | 4 | **             | FEEDER CIRCUIT BREAKERS           | 2P, 240V, 50A M |  |  |  |  |
|                                                                                                        | 5 | 1              | TYPE 1 SURGE PROTECTION DEVICE    | 20,000A RATED   |  |  |  |  |
| ſ                                                                                                      | 6 | 2              | POWER DISTRIBUTION LUGS OR BLOCKS |                 |  |  |  |  |
| ſ                                                                                                      |   |                | MOUNTING BRACKETS OR SCREW STUDS  |                 |  |  |  |  |
|                                                                                                        |   |                |                                   |                 |  |  |  |  |
| **PROVIDE THE NUMBER OF BREAKERS SHOWN IN THE LOAD SCHEDU<br>THE PLANS. INCLUDE SPARE BREAKER AS WELL. |   |                |                                   |                 |  |  |  |  |

|            |                                                      |                                       | PROJECT REFERENCE N $U-5754$                           |                       | heet no.<br>F -7 |
|------------|------------------------------------------------------|---------------------------------------|--------------------------------------------------------|-----------------------|------------------|
|            |                                                      |                                       | IDERED FINAL                                           |                       | <u> </u>         |
|            | UNLESS                                               | ALL SIGNATUR                          | ES COMPLETED                                           | - THE CA              | ROLIN            |
|            |                                                      |                                       |                                                        | SEA<br>0220<br>SAUGHT |                  |
|            |                                                      |                                       |                                                        | Koger Eluckm          | /27/2021<br>an   |
|            | NOTES                                                |                                       |                                                        |                       |                  |
|            |                                                      | •                                     | ) SHALL BE S<br>DESCRIPTION                            |                       |                  |
|            | CONTINUOUS                                           |                                       | HALL BE<br>NEUTRAL BAR<br>CTRODE (GROU                 | JND                   |                  |
|            | THE NEUTRAI<br>TO THE PANI                           |                                       | BE BONDED                                              |                       |                  |
| 4          | SHOWN. UNU                                           | SED CONDUI <sup>-</sup>               | CUIT CONDUIT<br>F SHALL BE C<br>M JUNCTION E           | CAPPED                |                  |
| <u>_5</u>  | METAL COND                                           |                                       | BUSHING ON E<br>ECT BONDING<br>Y NEC.                  | EACH                  |                  |
|            |                                                      | LAN SHEET<br>EET 6 OF 6               | E-12 FOR ENG<br>).                                     | CLOSURES.             |                  |
| 7          | "SUITABLE<br>EQUIPMENT.                              | FOR USE AS<br>" REFER T               | JST BE LABEL<br>SERVICE<br>O THE SPECIA<br>REQUIREMENT | AL.                   |                  |
|            | SEE PLANS<br>SIZES.                                  | FOR LIGHTI                            | NG CIRCUIT E                                           | BREAKER               |                  |
|            |                                                      | LTI-TAP LO<br>RIBUTION B              |                                                        |                       |                  |
| 10         | MOUNTING B<br>PERMANENTL<br>BACK PANEL<br>PROVIDE AN | Y ATTACHED<br>, FOR MOUN<br>D INSTALL | SCREW STUDS<br>TO THE<br>TING COMPONE<br>A CONDUIT CH  | ENTS.<br>HOKE         |                  |
| <u></u>    | SYSTEM GRO                                           | UND CONDUI                            | ND OF THE 3⁄2<br>T.<br>DUCTOR FROM                     |                       |                  |
| <u>/12</u> | SYSTEM "V"                                           | ENCLOSURE                             | TO GATEWAY                                             | •                     |                  |
| 13         | LIGHTGRID                                            | NODES FOR<br>"X" USE THE              | CONTROL SYSTE GATEWAY AT                               | TEMS                  |                  |
|            |                                                      |                                       |                                                        |                       |                  |
|            | 1                                                    |                                       |                                                        |                       |                  |
|            |                                                      | 2                                     |                                                        |                       |                  |
| TIONS      |                                                      | l<br>Rev. Date                        | Descripti                                              |                       | Approved         |
|            |                                                      | ΠΕΡΔΡΤΜ                               | North Car<br>Ent of tf                                 |                       | ΔΤΙΛΝ            |
| \          |                                                      | ROADWAY DESI                          |                                                        | G/ELECTRICA           |                  |
| MAX        |                                                      |                                       | 120/240                                                |                       | -                |
|            |                                                      | CONTR                                 | OL SYSTE                                               | EMS ''V'              | ' & ''X''        |
|            |                                                      |                                       | SCHEMA                                                 | TIC                   |                  |
| ULE ON     |                                                      |                                       | SHEET 1                                                |                       |                  |
|            |                                                      | Drawn By:                             | GUILFORD CO                                            | UNTY                  |                  |
|            |                                                      | AB                                    |                                                        |                       |                  |