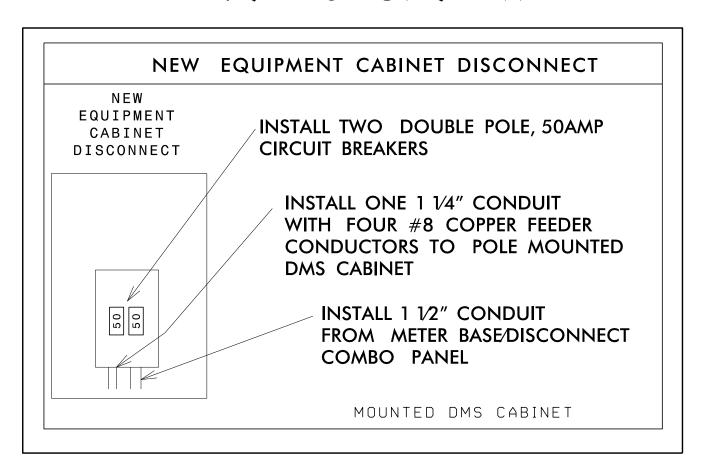

## DMS-1 & 2

35° 2′13.89″ N 79° 0′13.19″ W

INSTALL THE FOLLOWING QUANTITY **DESCRIPTION** DMS STRUCTURE **FOUNDATION** EQUIPMENT CABINET DISCONNECT ON DMS STRUCTURE 5/8" x 10' COPPER CLAD GROUNDING ELECTRODE #4 AWG SOLID BARE COPPER GROUNDING CONDUCTOR

## NOTES:

- 1. INSTALL NEW DMS POLE MOUNTED CABINET (1) ON NEW DMS STRUCTURE. 2. INSTALL NEW GROUNDING SYSTEM AS SHOWN ON SHEET SCP-17 AND AS DESCRIBED IN THE PROJECT SPECIAL PROVISIONS.

Tel. (919) 851-6866