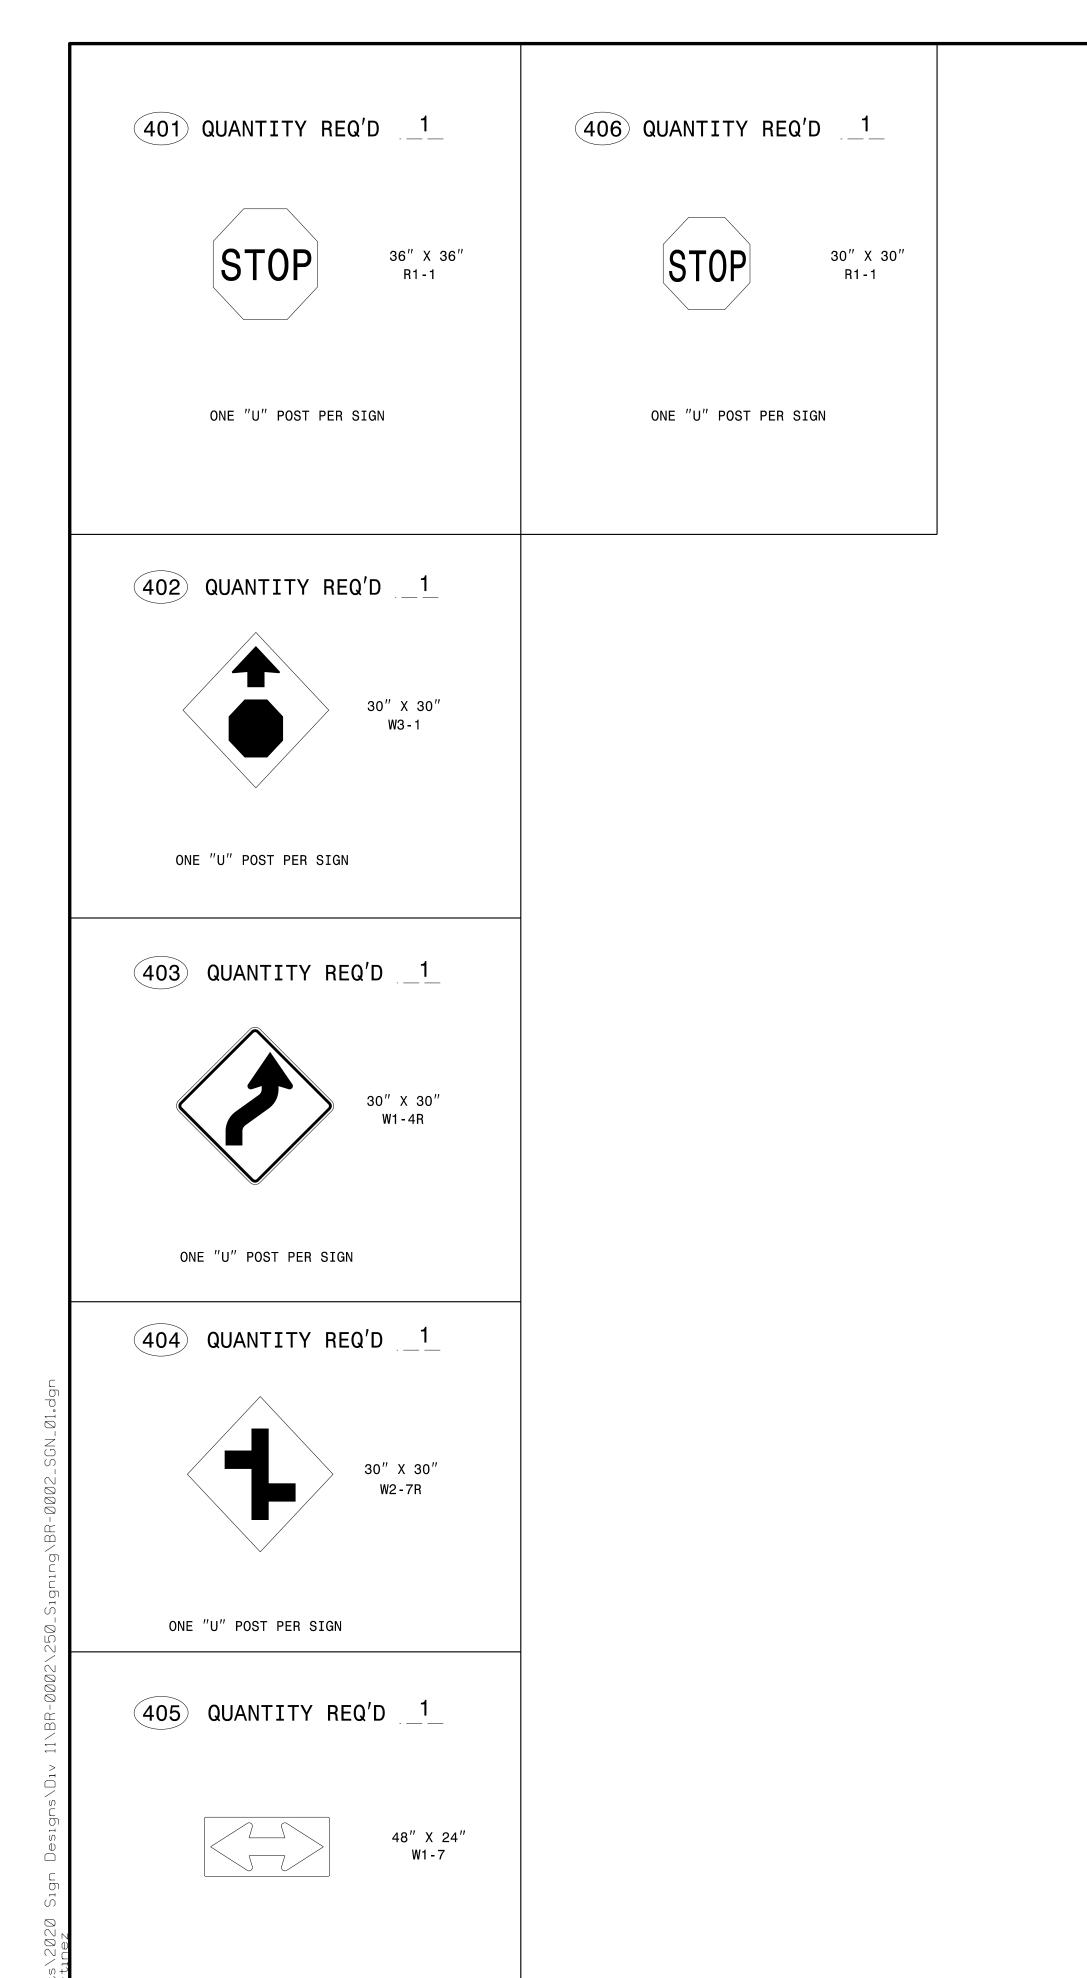

#### SUMMARY OF QUANTITIES

| [ ITEM N                                                                         | 0.                       | TTEM DECODEDITION                                                                                                                                                                                                | QUANTITY                      | UNIT                             |
|----------------------------------------------------------------------------------|--------------------------|------------------------------------------------------------------------------------------------------------------------------------------------------------------------------------------------------------------|-------------------------------|----------------------------------|
| DESC.<br>NO.                                                                     | SECT.<br>NO.             | ITEM DESCRIPTION                                                                                                                                                                                                 |                               |                                  |
| 4072000000<br>4096000000<br>4102000000<br>4116100000<br>4155000000<br>4192000000 | 904<br>904<br>904<br>907 | SUPPORTS, 3 LB STEEL U-CHANNEL<br>SIGN ERECTION, TYPE D<br>SIGN ERECTION, TYPE E<br>SIGN ERECTION, RELOCATE SIGN TYPE D (GROUND MOUNTED)<br>DISPOSAL OF SIGN SYSTEM, U-CHANNEL<br>DISPOSAL OF SUPPORT, U-CHANNEL | 170<br>2<br>6<br>1<br>11<br>2 | L.F.<br>EA.<br>EA.<br>EA.<br>EA. |

904.10 ORIENTATION OF GROUND MOUNTED SIGNS

904.50 MOUNTING OF TYPE 'D', 'E' AND 'F' SIGNS ON 'U' CHANNEL POSTS

#### GENERAL NOTES

- . SIGNS FURNISHED BY STATE
- . CONFIRM IN WRITING AT LEAST 4 MONTHS IN ADVANCE, THE ACTUAL DATE THE DEPARTMENT FURNISHED SIGNS WILL BE REQUIRED.
- . ALL TYPE 'D' SIGNS SHALL BE MOUNTED ON TWO U-CHANNEL POSTS UNLESS OTHERWISE INDICATED ON THE PLANS.
- . IF REMOVAL OR RELOCATION OF SIGNS ON PRIVATE STREET (NON-STATE MAINTAINED) IS REQUIRED DUE TO CONSTRUCTION, THE CONTRACTOR SHALL INFORM THE ENGINEER. THE WORK WILL BE COMPLETED BY OTHERS.
- WHEN NOT STATIONED OR DIMENSIONED ON PLANS, ALL 'E' AND 'F' SIGNS SHALL BE FIELD LOCATED BY THE ENGINEER
- . ALL EXISTING SIGNS ON "U" CHANNEL POST WITHIN THE PROJECT LIMITS SHALL BE REMOVED AND DISPOSED OF UNLESS OTHERWISE NOTED ON PLANS.
- . WHEN EXISTING SIGNS ARE REMOVED AND INSTALLED ON NEW SUPPORTS, THE RE-ERECTION SHALL IMMEDIATELY FOLLOW THE REMOVAL.
- . THE BACKGROUND FOR TYPE E & F SIGNS SHALL BE TYPE C REFLECTIVE SHEETING.
- . DO NOT BEGIN FABRICATION FOR TYPES A & B SIGNS MOUNTED ON OVERHEAD STRUCTURES OR STEEL SUPPORTS UNTIL "S" DIMENSIONS HAVE BEEN FIELD VERIFIED.
- . SEE ROADWAY PLANS FOR GUARD/GUIDE RAIL DETAILS.