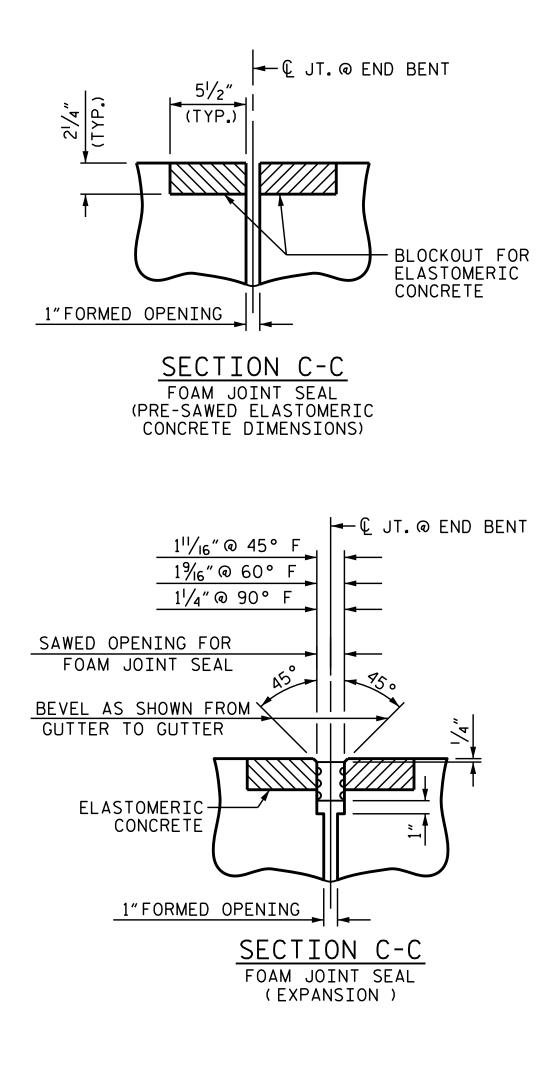

|   | ELAST              |                                       |  |
|---|--------------------|---------------------------------------|--|
|   | END<br>BENT<br>NO. | ELASTOMERIC<br>CONCRETE *<br>(CU.FT.) |  |
|   | 1                  | 6.02                                  |  |
|   | 2                  | 6.02                                  |  |
|   |                    |                                       |  |
| L | TOTAL              | 12.04                                 |  |

+

+

| ASSEMBLED BY :   | KOUCHEKI   |               | 06/2020           |
|------------------|------------|---------------|-------------------|
| CHECKED BY :     | H.LOCKLEAR | DATE :        | 06/2020           |
| DRAWN BY : FCJ   | 11/88 REV. | 6/13<br>12/17 | MAA/GM<br>MAA/THC |
| CHECKED BY : ARB |