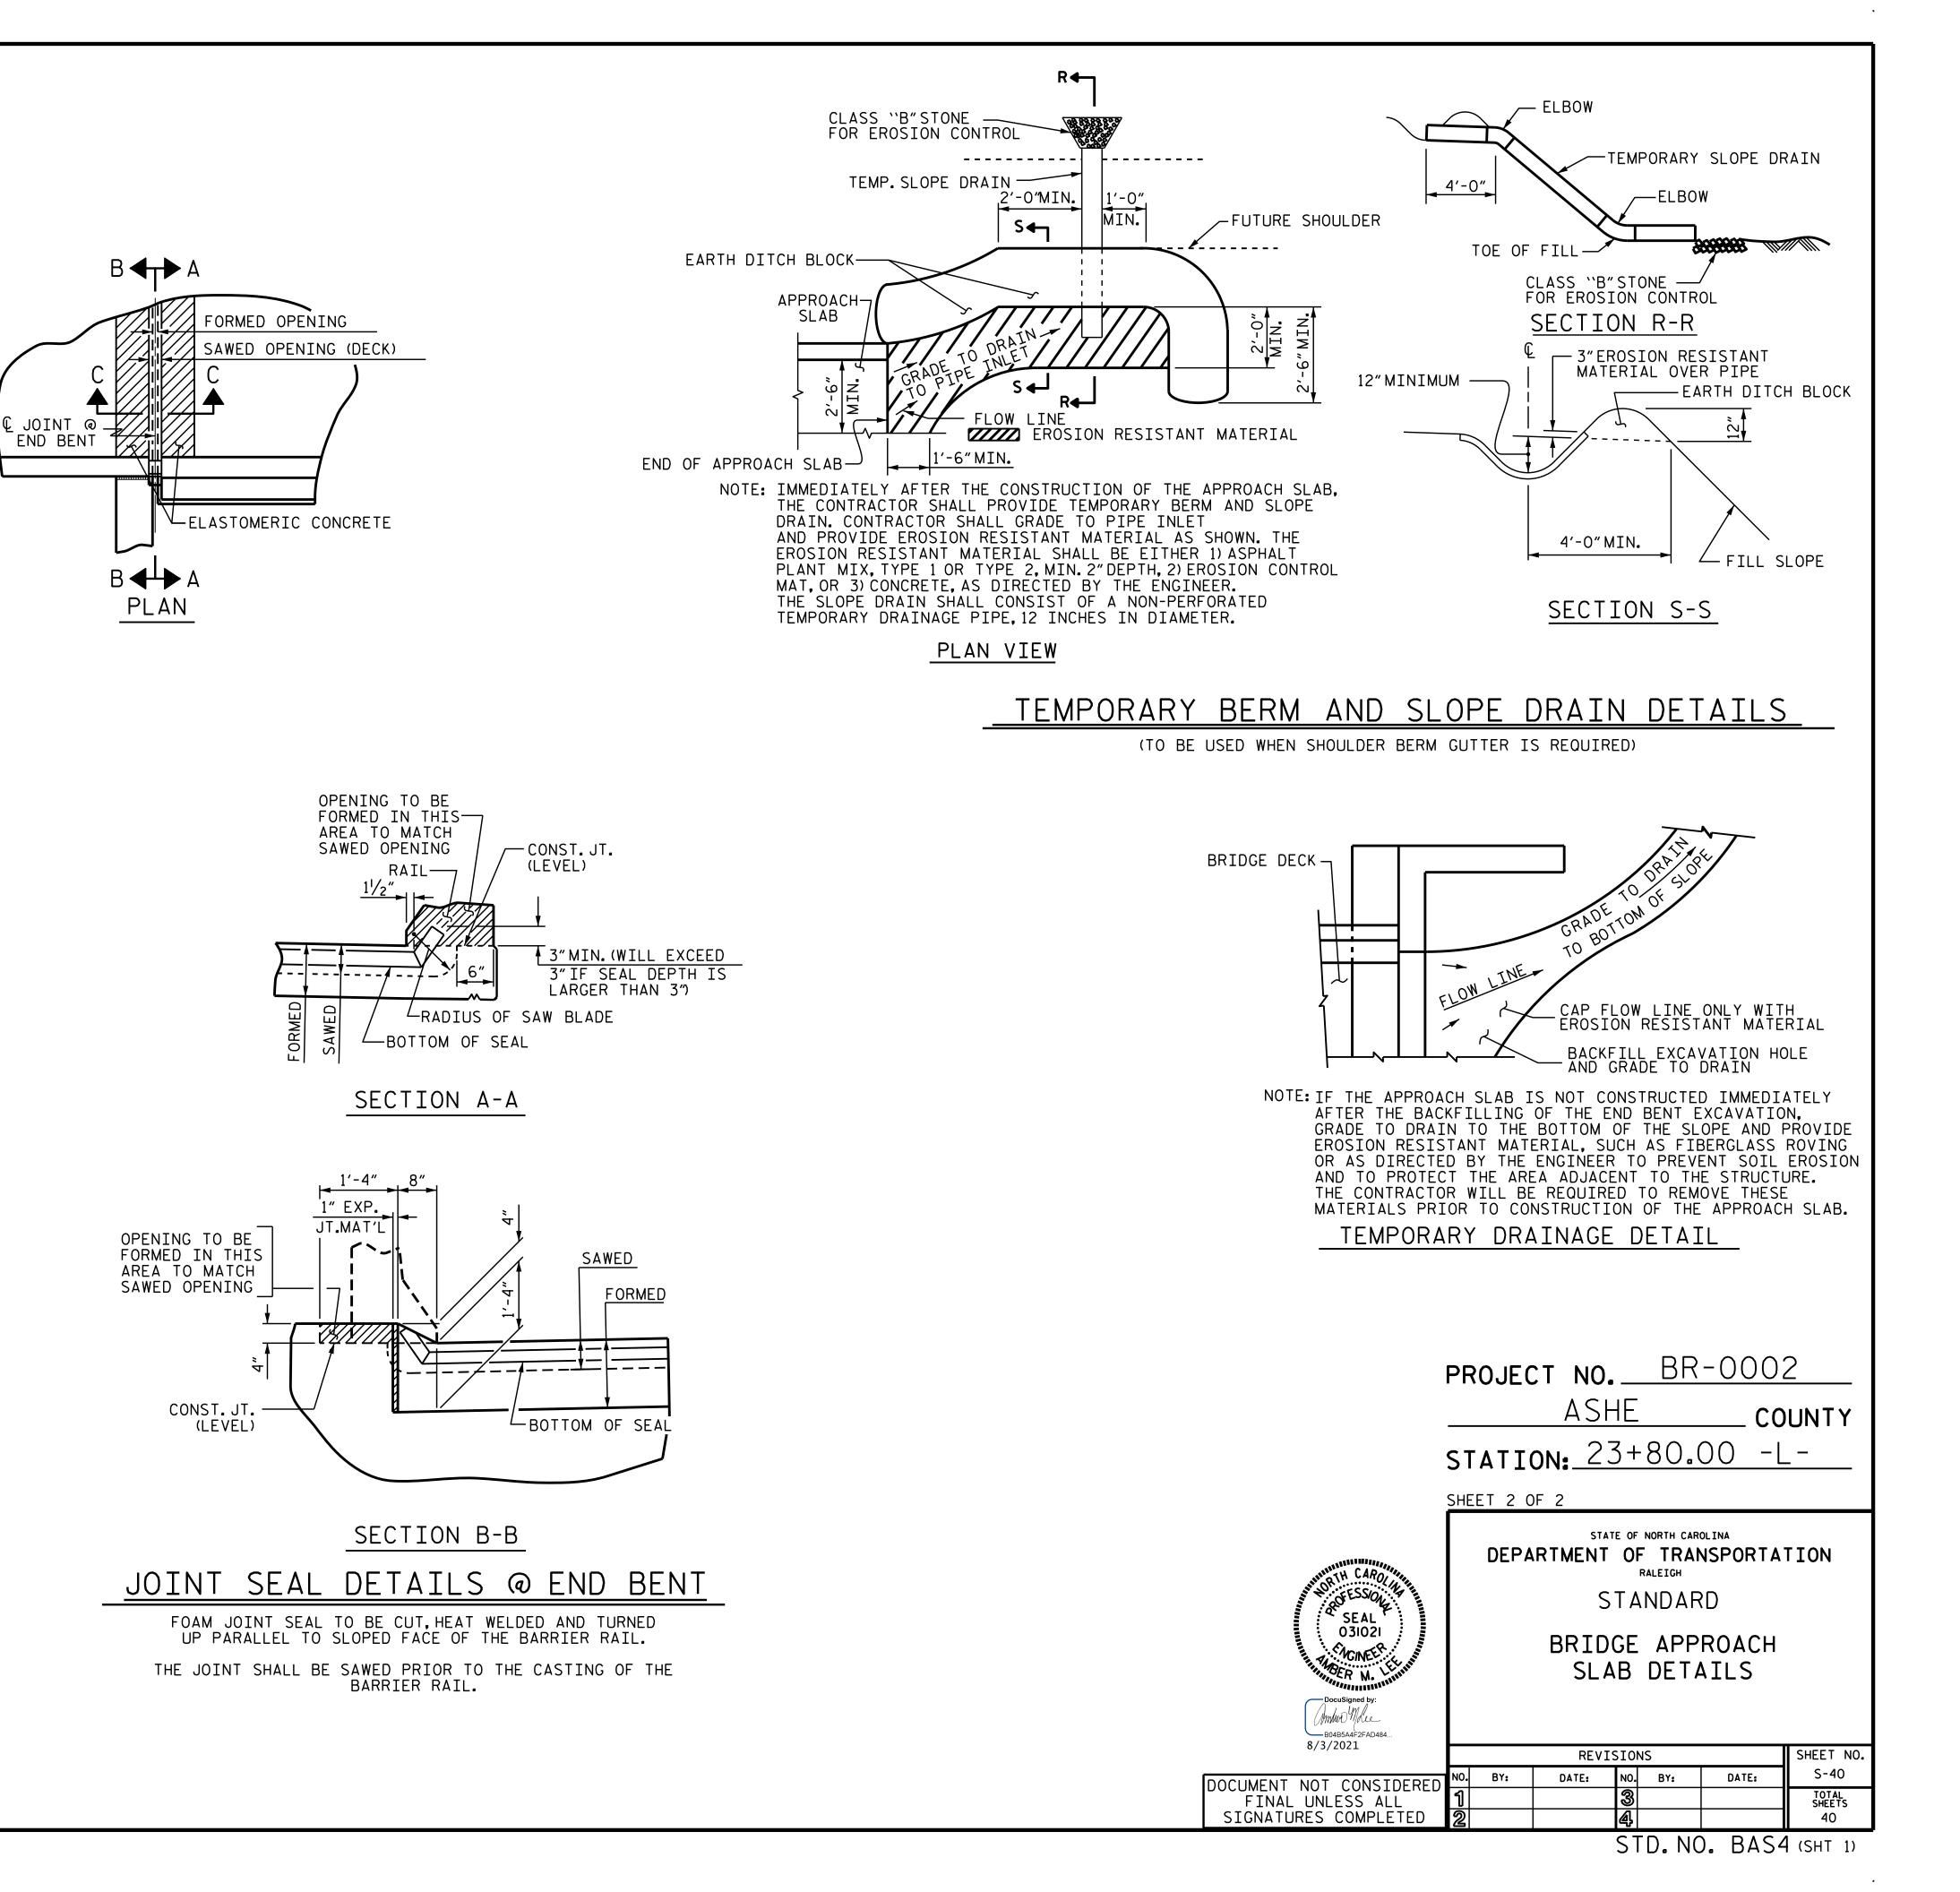

END<br>BENT<br>NO. | ELASTOMERIC<br>CONCRETE *<br>(CU.FT.) |  |
|   | 1                  | 6.02                                  |  |
|   | 2                  | 6.02                                  |  |
|   |                    |                                       |  |
| L | TOTAL              | 12.04                                 |  |

+

+

| ASSEMBLED BY :   | KOUCHEKI   |               | 06/2020           |
|------------------|------------|---------------|-------------------|
| CHECKED BY :     | H.LOCKLEAR | DATE :        | 06/2020           |
| DRAWN BY : FCJ   | 11/88 REV. | 6/13<br>12/17 | MAA/GM<br>MAA/THC |
| CHECKED BY : ARB | II/88 REV. | 5/18          | MAA/THC           |

28-JUL-2021 15:49 R:\Structures\Final Plans\400\_081\_BR-0002\_SMU\_ AS\_0040\_040008.dgn amlee