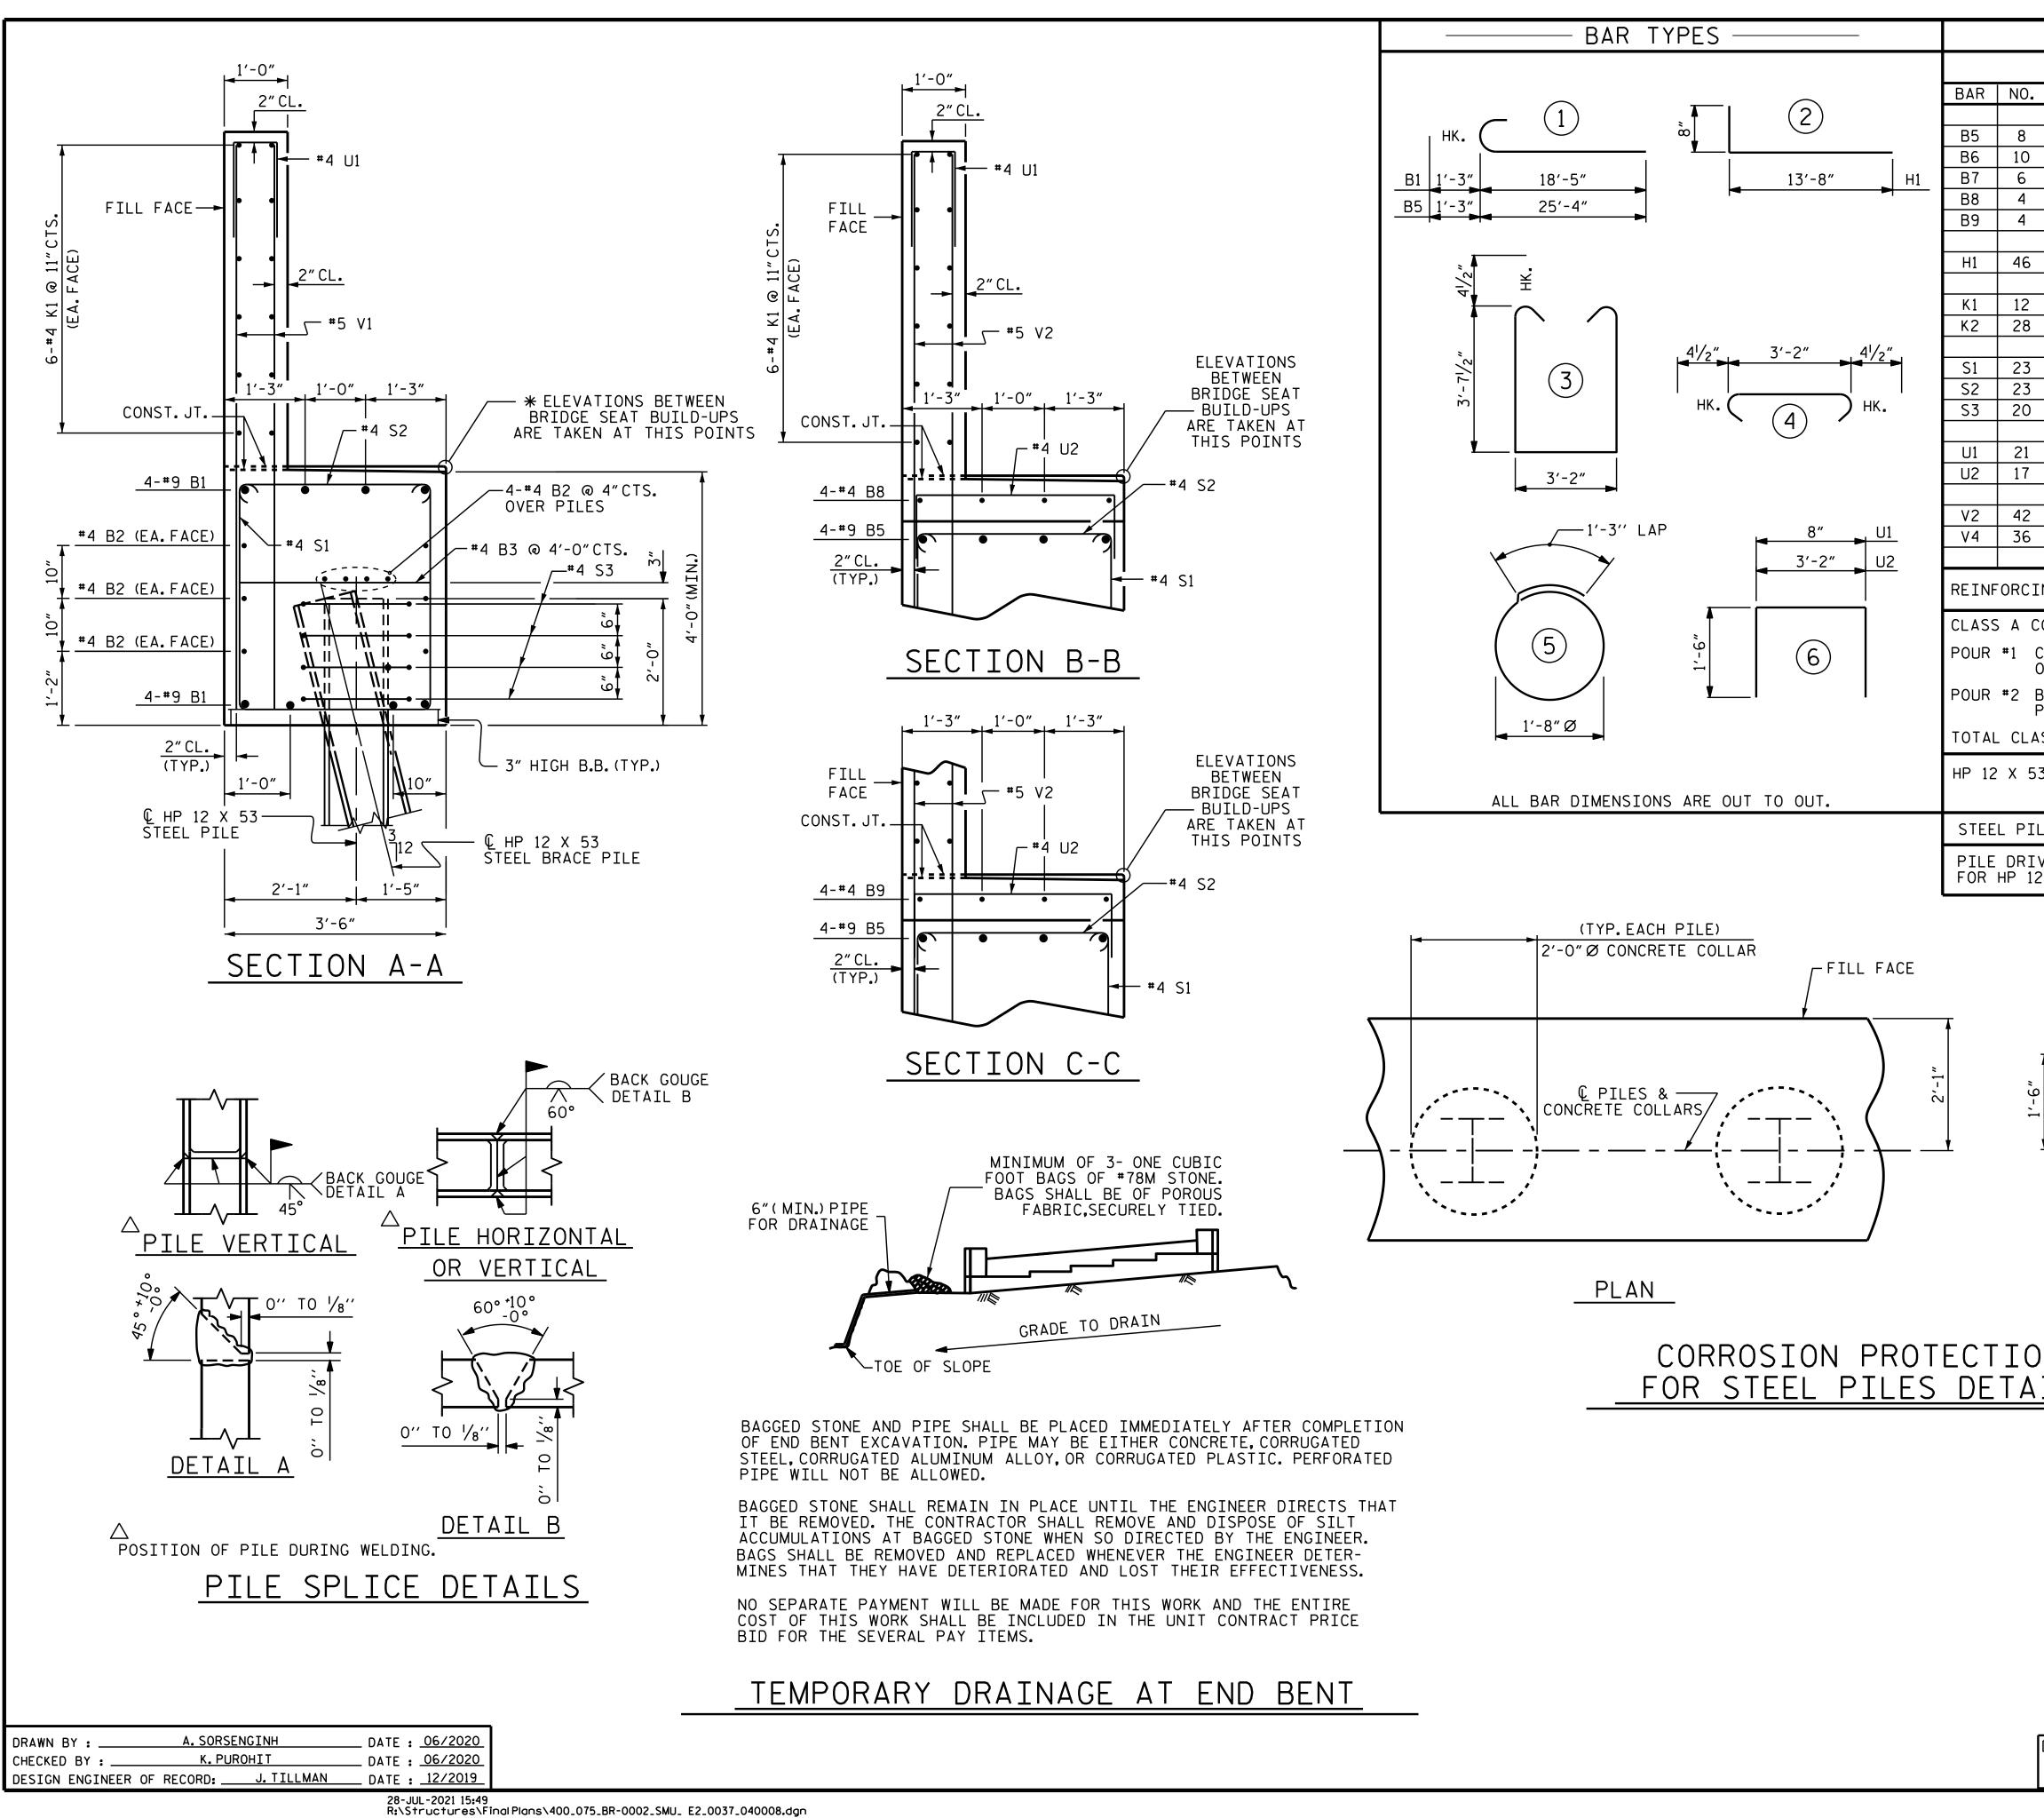

+

amlee

| 12 X 53 STEEL PILES 5 EA.                                                                                                                                                                                                                                                                                                                                                                                                                                                                                                                                                                                                                                                                                                                                                                                                                                                                                                                                                                                                                                                                                                                                                                                                                                                                                                                                                                                                                                                                                                                                                                                                                                                                                                                                                                                                                                                                                                                                                                                                                                                                                                                                                                                                                                                                                                                                                                                                                                                                                                                                                                                                                                                                                                                                                                                                                                                                                                                                                                                                              | FOR HP 12 X 53 STEEL PILES 4 EA.                                                                |  |  |  |  |  |  |  |  |
|----------------------------------------------------------------------------------------------------------------------------------------------------------------------------------------------------------------------------------------------------------------------------------------------------------------------------------------------------------------------------------------------------------------------------------------------------------------------------------------------------------------------------------------------------------------------------------------------------------------------------------------------------------------------------------------------------------------------------------------------------------------------------------------------------------------------------------------------------------------------------------------------------------------------------------------------------------------------------------------------------------------------------------------------------------------------------------------------------------------------------------------------------------------------------------------------------------------------------------------------------------------------------------------------------------------------------------------------------------------------------------------------------------------------------------------------------------------------------------------------------------------------------------------------------------------------------------------------------------------------------------------------------------------------------------------------------------------------------------------------------------------------------------------------------------------------------------------------------------------------------------------------------------------------------------------------------------------------------------------------------------------------------------------------------------------------------------------------------------------------------------------------------------------------------------------------------------------------------------------------------------------------------------------------------------------------------------------------------------------------------------------------------------------------------------------------------------------------------------------------------------------------------------------------------------------------------------------------------------------------------------------------------------------------------------------------------------------------------------------------------------------------------------------------------------------------------------------------------------------------------------------------------------------------------------------------------------------------------------------------------------------------------------------|-------------------------------------------------------------------------------------------------|--|--|--|--|--|--|--|--|
| CONCRETE<br>COLLAR<br>COLLAR<br>COLLAR<br>COLLAR<br>COLLAR<br>COLLAR<br>COLLAR<br>COLLAR<br>COLLAR<br>COLLAR<br>COLLAR<br>COLLAR<br>COLLAR<br>COLLAR<br>COLLAR<br>COLLAR<br>COLLAR<br>COLLAR<br>COLLAR<br>COLLAR<br>COLLAR<br>COLLAR<br>COLLAR<br>COLLAR<br>COLLAR<br>COLLAR<br>COLLAR<br>COLLAR<br>COLLAR<br>COLLAR<br>COLLAR<br>COLLAR<br>COLLAR<br>COLLAR<br>COLLAR<br>COLLAR<br>COLLAR<br>COLLAR<br>COLLAR<br>COLLAR<br>COLLAR<br>COLLAR<br>COLLAR<br>COLLAR<br>COLLAR<br>COLLAR<br>COLLAR<br>COLLAR<br>COLLAR<br>COLLAR<br>COLLAR<br>COLLAR<br>COLLAR<br>COLLAR<br>COLLAR<br>COLLAR<br>COLLAR<br>COLLAR<br>COLLAR<br>COLLAR<br>COLLAR<br>COLLAR<br>COLLAR<br>COLLAR<br>COLLAR<br>COLLAR<br>COLLAR<br>COLLAR<br>COLLAR<br>COLLAR<br>COLLAR<br>COLLAR<br>COLLAR<br>COLLAR<br>COLLAR<br>COLLAR<br>COLLAR<br>COLLAR<br>COLLAR<br>COLLAR<br>COLLAR<br>COLLAR<br>COLLAR<br>COLLAR<br>COLLAR<br>COLLAR<br>COLLAR<br>COLLAR<br>COLLAR<br>COLLAR<br>COLLAR<br>COLLAR<br>COLLAR<br>COLLAR<br>COLLAR<br>COLLAR<br>COLLAR<br>COLLAR<br>COLLAR<br>COLLAR<br>COLLAR<br>COLLAR<br>COLLAR<br>COLLAR<br>COLLAR<br>COLLAR<br>COLLAR<br>COLLAR<br>COLLAR<br>COLLAR<br>COLLAR<br>COLLAR<br>COLLAR<br>COLLAR<br>COLLAR<br>COLLAR<br>COLLAR<br>COLLAR<br>COLLAR<br>COLLAR<br>COLLAR<br>COLLAR<br>COLLAR<br>COLLAR<br>COLLAR<br>COLLAR<br>COLLAR<br>COLLAR<br>COLLAR<br>COLLAR<br>COLLAR<br>COLLAR<br>COLLAR<br>COLLAR<br>COLLAR<br>COLLAR<br>COLLAR<br>COLLAR<br>COLLAR<br>COLLAR<br>COLLAR<br>COLLAR<br>COLLAR<br>COLLAR<br>COLLAR<br>COLLAR<br>COLLAR<br>COLLAR<br>COLLAR<br>COLLAR<br>COLLAR<br>COLLAR<br>COLLAR<br>COLLAR<br>COLLAR<br>COLLAR<br>COLLAR<br>COLLAR<br>COLLAR<br>COLLAR<br>COLLAR<br>COLLAR<br>COLLAR<br>COLLAR<br>COLLAR<br>COLLAR<br>COLLAR<br>COLLAR<br>COLLAR<br>COLLAR<br>COLLAR<br>COLLAR<br>COLLAR<br>COLLAR<br>COLLAR<br>COLLAR<br>COLLAR<br>COLLAR<br>COLLAR<br>COLLAR<br>COLLAR<br>COLLAR<br>COLLAR<br>COLLAR<br>COLLAR<br>COLLAR<br>COLLAR<br>COLLAR<br>COLLAR<br>COLLAR<br>COLLAR<br>COLLAR<br>COLLAR<br>COLLAR<br>COLLAR<br>COLLAR<br>COLLAR<br>COLLAR<br>COLLAR<br>COLLAR<br>COLLAR<br>COLLAR<br>COLLAR<br>COLLAR<br>COLLAR<br>COLLAR<br>COLLAR<br>COLLAR<br>COLLAR<br>COLLAR<br>COLLAR<br>COLLAR<br>COLLAR<br>COLLAR<br>COLLAR<br>COLLAR<br>COLLAR<br>COLLAR<br>COLLAR<br>COLLAR<br>COLLAR<br>COLLAR<br>COLLAR<br>COLLAR<br>COLLAR<br>COLLAR<br>COLLAR<br>COLLAR<br>COLLAR<br>COLLAR<br>COLLAR<br>COLLAR<br>COLLAR<br>COLLAR<br>COLLAR<br>COLLAR<br>COLLAR<br>COLLAR<br>COLLAR<br>COLLAR<br>COLLAR<br>COLLAR<br>COLLAR<br>COLLAR<br>COLLAR<br>COLLAR<br>COLLAR<br>COLLAR<br>COLLAR<br>COLLAR<br>COLLAR<br>COLLAR<br>COLLAR<br>COLLAR<br>COLLAR<br>COLLAR<br>COLLAR<br>COLLAR<br>COLLAR<br>COLLAR<br>COLLAR<br>COLLAR<br>COLLAR<br>COLLAR<br>COLLAR<br>COLLAR<br>COLLAR<br>COLLAR<br>COLLAR<br>COLLAR<br>COLLAR<br>COLLAR<br>COLLAR<br>COLLAR<br>COLLAR<br>COLLAR<br>COLLAR<br>COLLAR<br>COLLAR<br>COLLAR<br>COLLAR<br>COLLAR<br>COLLAR<br>COLLAR<br>COLLAR<br>COLLAR<br>COLLAR<br>COLLAR<br>COLLAR<br>COLLAR<br>COLLAR | BOTTOM OF CAP                                                                                   |  |  |  |  |  |  |  |  |
| ELEVATION                                                                                                                                                                                                                                                                                                                                                                                                                                                                                                                                                                                                                                                                                                                                                                                                                                                                                                                                                                                                                                                                                                                                                                                                                                                                                                                                                                                                                                                                                                                                                                                                                                                                                                                                                                                                                                                                                                                                                                                                                                                                                                                                                                                                                                                                                                                                                                                                                                                                                                                                                                                                                                                                                                                                                                                                                                                                                                                                                                                                                              |                                                                                                 |  |  |  |  |  |  |  |  |
| STA                                                                                                                                                                                                                                                                                                                                                                                                                                                                                                                                                                                                                                                                                                                                                                                                                                                                                                                                                                                                                                                                                                                                                                                                                                                                                                                                                                                                                                                                                                                                                                                                                                                                                                                                                                                                                                                                                                                                                                                                                                                                                                                                                                                                                                                                                                                                                                                                                                                                                                                                                                                                                                                                                                                                                                                                                                                                                                                                                                                                                                    | DJECT NO. <u>BR-0002</u><br><u>ASHE</u> COUNTY<br>TION: <u>23+80.00</u> -L-                     |  |  |  |  |  |  |  |  |
| DocuSigned by:<br>BO4B5A4F2FAD484<br>8/3/2021                                                                                                                                                                                                                                                                                                                                                                                                                                                                                                                                                                                                                                                                                                                                                                                                                                                                                                                                                                                                                                                                                                                                                                                                                                                                                                                                                                                                                                                                                                                                                                                                                                                                                                                                                                                                                                                                                                                                                                                                                                                                                                                                                                                                                                                                                                                                                                                                                                                                                                                                                                                                                                                                                                                                                                                                                                                                                                                                                                                          | STATE OF NORTH CAROLINA<br>DEPARTMENT OF TRANSPORTATION<br>RALEIGH<br>SUBSTUCTURE<br>END BENT 2 |  |  |  |  |  |  |  |  |
| DOCUMENT NOT CONSTDERED NO.                                                                                                                                                                                                                                                                                                                                                                                                                                                                                                                                                                                                                                                                                                                                                                                                                                                                                                                                                                                                                                                                                                                                                                                                                                                                                                                                                                                                                                                                                                                                                                                                                                                                                                                                                                                                                                                                                                                                                                                                                                                                                                                                                                                                                                                                                                                                                                                                                                                                                                                                                                                                                                                                                                                                                                                                                                                                                                                                                                                                            | REVISIONS SHEET NO.<br>BY: DATE: NO. BY: DATE: S-37                                             |  |  |  |  |  |  |  |  |
| FINAL UNLESS ALL 1<br>SIGNATURES COMPLETED 2                                                                                                                                                                                                                                                                                                                                                                                                                                                                                                                                                                                                                                                                                                                                                                                                                                                                                                                                                                                                                                                                                                                                                                                                                                                                                                                                                                                                                                                                                                                                                                                                                                                                                                                                                                                                                                                                                                                                                                                                                                                                                                                                                                                                                                                                                                                                                                                                                                                                                                                                                                                                                                                                                                                                                                                                                                                                                                                                                                                           | 3 TOTAL<br>SHEETS   40                                                                          |  |  |  |  |  |  |  |  |

| STAGE I                                           |            |      |                         |                                                                 | STAGE II                |          |            |        |                 |          |
|---------------------------------------------------|------------|------|-------------------------|-----------------------------------------------------------------|-------------------------|----------|------------|--------|-----------------|----------|
| )                                                 | SIZE       | TYPE | LENGTH                  | WEIGHT                                                          | BAR                     | NO.      | SIZE       | TYPE   | LENGTH          | WEIGHT   |
|                                                   | JILL       |      | LENGTH                  | WEIGHT                                                          | DAN                     | 1101     | JILL       |        | LENGTH          | WEIGHT   |
|                                                   | #9         | 1    | 26'-7"                  | 723                                                             | B1                      | 8        | #9         | 1      | 19′-8″          | 535      |
| )                                                 | <b>#</b> 4 | STR  | 27'-0″                  | 180                                                             | B2                      | 10       | #4         | STR    | 19′-6″          | 130      |
|                                                   | #4         | STR  | 3′-2″                   | 13                                                              | B3                      | 5        | #4         | STR    | 3'-2"           | 11       |
|                                                   | #4         | STR  | 7′-5″                   | 20                                                              | B4                      | 4        | #4         | STR    | 3'-4"           | 9        |
|                                                   | #4         | STR  | 16′-5″                  | 44                                                              |                         |          |            |        |                 |          |
|                                                   |            |      |                         |                                                                 | H1                      | 44       | <b>#</b> 6 | 2      | 14'-4"          | 947      |
| 5                                                 | <b>#</b> 6 | 2    | 14'-4"                  | 990                                                             |                         |          |            |        |                 |          |
|                                                   |            |      |                         |                                                                 | K1                      | 12       | #4         | STR    | 19'-6"          | 156      |
|                                                   | #4         | STR  | 27'-0"                  | 216                                                             | K2                      | 28       | #4         | STR    | 3′-6″           | 65       |
| 3                                                 | #4         | STR  | 3'-6"                   | 65                                                              | <u> </u>                | 10       | + A        |        | 11/ 0//         | 1.40     |
| 2                                                 | # 1        | 3    | 11/ 0//                 | 170                                                             | S1                      | 19       | #4<br>#4   | 3      | 11'-2"          | 142      |
| )<br>z                                            | #4<br>#4   | 4    | <u>11'-2"</u><br>3'-11" | 172<br>60                                                       | S2<br>S3                | 19<br>16 | #4<br>#4   | 4<br>5 | 3'-11"<br>6'-6" | 50<br>69 |
| י<br>ר                                            | #4         | 5    | 6'-6"                   | 80                                                              | 35                      | 10       |            |        | 0 0             | 09       |
|                                                   |            |      | 0 0                     |                                                                 | U1                      | 16       | #4         | 6      | 3′-8″           | 39       |
|                                                   | #4         | 6    | 3′-8″                   | 51                                                              | U2                      | 3        | #4         | STR    | 6'-2"           | 12       |
| ,                                                 | #4         | 6    | 6'-2"                   | 70                                                              |                         |          |            |        |                 |          |
|                                                   |            |      |                         |                                                                 | V1                      | 32       | <b>#</b> 5 | STR    | 8'-10"          | 295      |
| 2                                                 | <b>#</b> 5 | STR  | 9'-1"                   | 398                                                             | ٧3                      | 36       | <b>#</b> 5 | STR    | 10'-7"          | 397      |
| >                                                 | <b>#</b> 5 | STR  | 11'-4"                  | 426                                                             |                         |          |            |        |                 |          |
|                                                   |            |      |                         |                                                                 |                         |          |            |        |                 |          |
| ING STEEL 3515 LBS.                               |            |      |                         | REINFORCING STEEL 2857 LBS.                                     |                         |          |            |        |                 |          |
| CONCRETE BREAKDOWN                                |            |      |                         | CLASS A CONCRETE BREAKDOWN                                      |                         |          |            |        |                 |          |
| CAP,LOWER PART 17.4 C.Y.<br>OF WING & COLLARS     |            |      |                         | POUR #1 CAP,LOWER PART 13.1 C.Y.<br>OF WING & COLLARS           |                         |          |            |        |                 |          |
| BACKWALL & UPPER 8.6 C.Y.<br>PART OF WING         |            |      |                         | POUR #2 BACKWALL & UPPER 7.6 C.Y.<br>PART OF WING               |                         |          |            |        |                 |          |
| ASS A CONCRETE 26.0 C.Y.                          |            |      |                         | TOTAL CLASS A CONCRETE 20.7 C.Y.                                |                         |          |            |        |                 |          |
| 53 STEEL PILES<br>No.5LIN FT. 75                  |            |      |                         | HP 12 X 53 STEEL PILES<br>No.4LIN FT. 60                        |                         |          |            |        |                 |          |
| ILE POINTS NO. 5                                  |            |      |                         |                                                                 | STEEL PILE POINTS NO. 4 |          |            |        |                 |          |
| IVING EQUPMENT SETUP<br>12 X 53 STEEL PILES 5 EA. |            |      |                         | PILE DRIVING EQUPMENT SETUP<br>FOR HP 12 X 53 STEEL PILES 4 EA. |                         |          |            |        |                 |          |