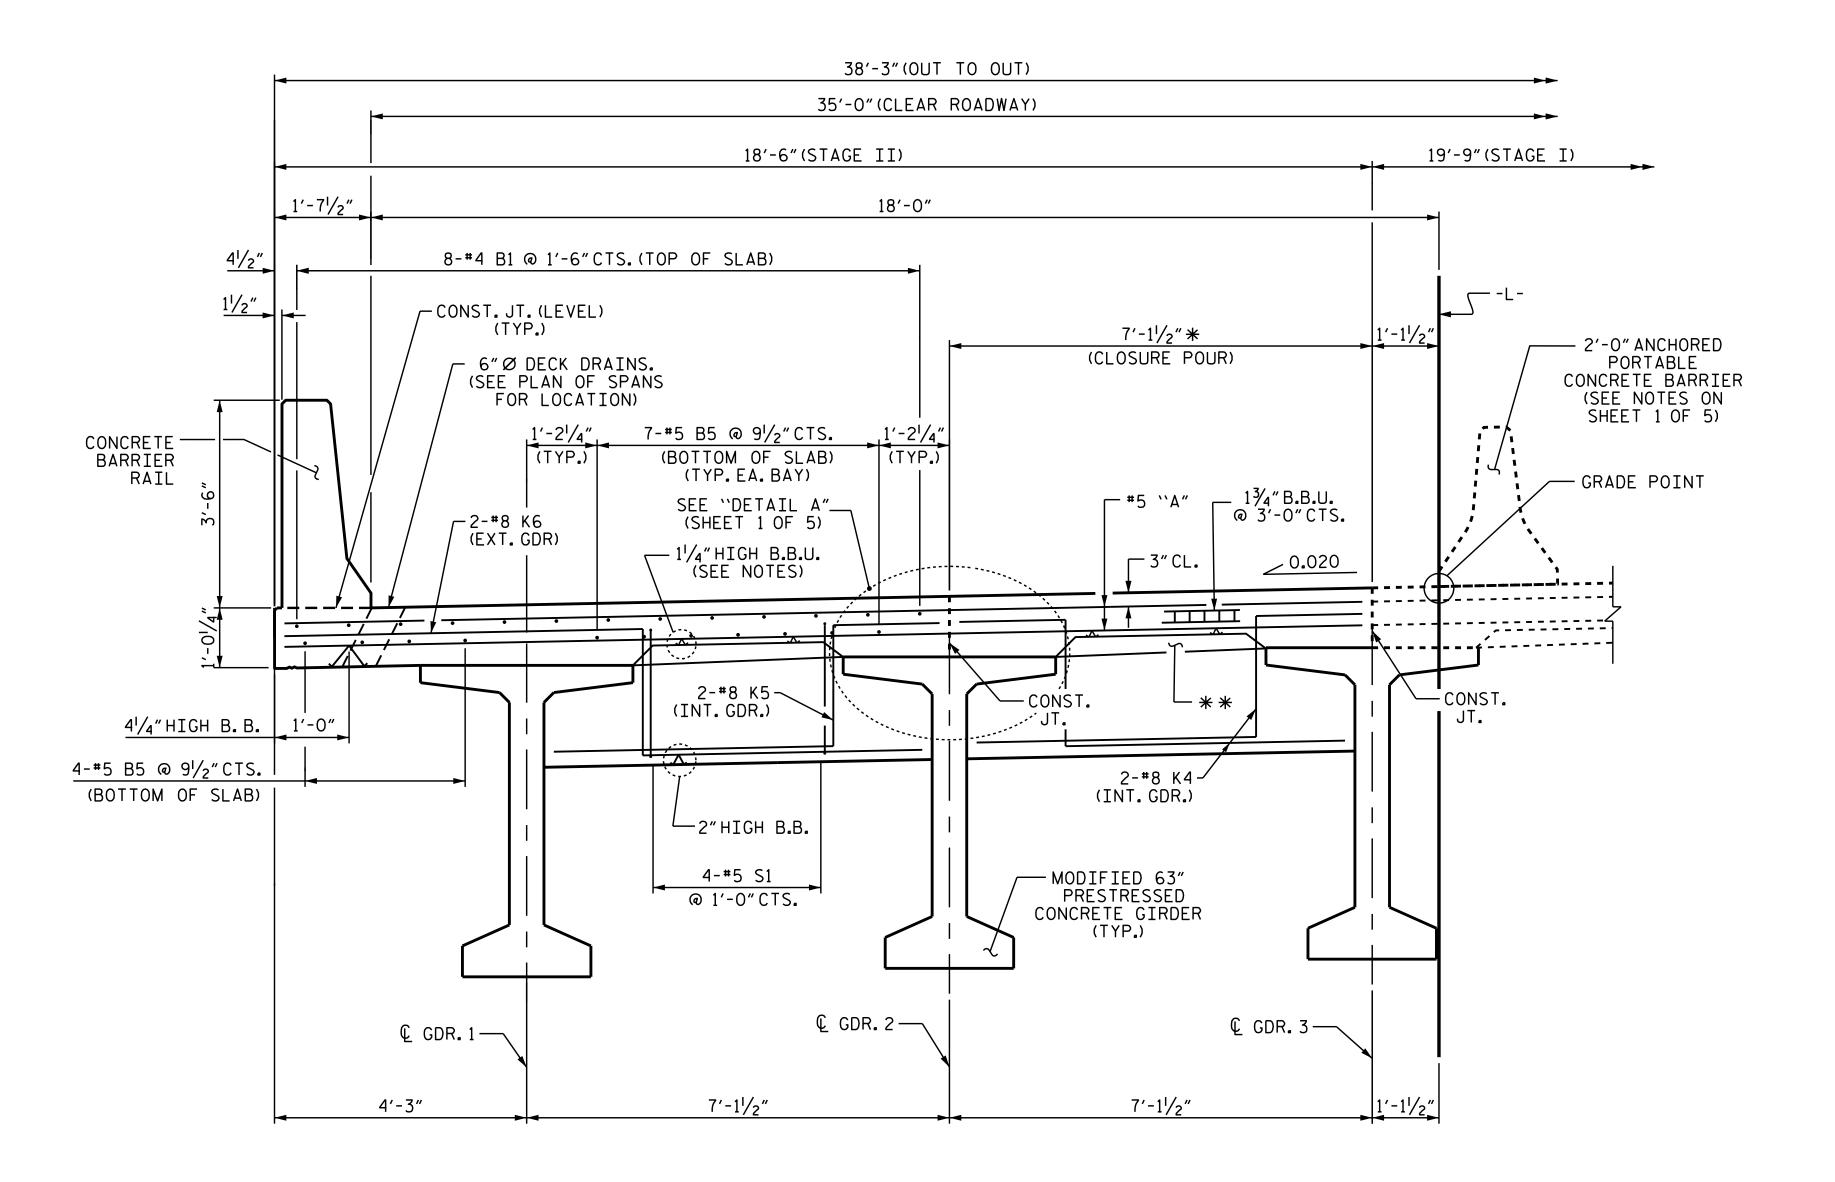

## TYPICAL SECTION @ END BENT DIAPHRAGMS (STAGE II)

\* FOR CLOSURE POUR DETAILS, SEE SHEET S-9. \*\* SIP METAL FORMS IN THE CLOSURE BAY SHALL BE INSTALLED AFTER STAGE II DECK HAS BEEN CAST.

|                                          | ASHE                                                               |          |  |       |                       |  |
|------------------------------------------|--------------------------------------------------------------------|----------|--|-------|-----------------------|--|
| STATION: 23+80.00 -L-                    |                                                                    |          |  |       |                       |  |
| SHEET 2 OF 5                             |                                                                    |          |  |       |                       |  |
| NUMERIA CAROLINA                         | STATE OF NORTH CAROLINA<br>DEPARTMENT OF TRANSPORTATION<br>RALEIGH |          |  |       |                       |  |
| SEAL<br>031021<br>Docusigned by:         | SUPERSTRUCTURE<br>TYPICAL SECTION                                  |          |  |       |                       |  |
| MMWD MALE<br>B04B5A4F2FAD484<br>8/3/2021 |                                                                    |          |  |       |                       |  |
|                                          | REVISIONS SHEET NO.                                                |          |  |       |                       |  |
| DOCUMENT NOT CONSIDERED                  | NO. BY:                                                            | DATE: NO |  | DATE: | S-7<br>TOTAL          |  |
| FINAL UNLESS ALL<br>SIGNATURES COMPLETED | 1                                                                  | 2<br>2   |  |       | total<br>sheets<br>40 |  |