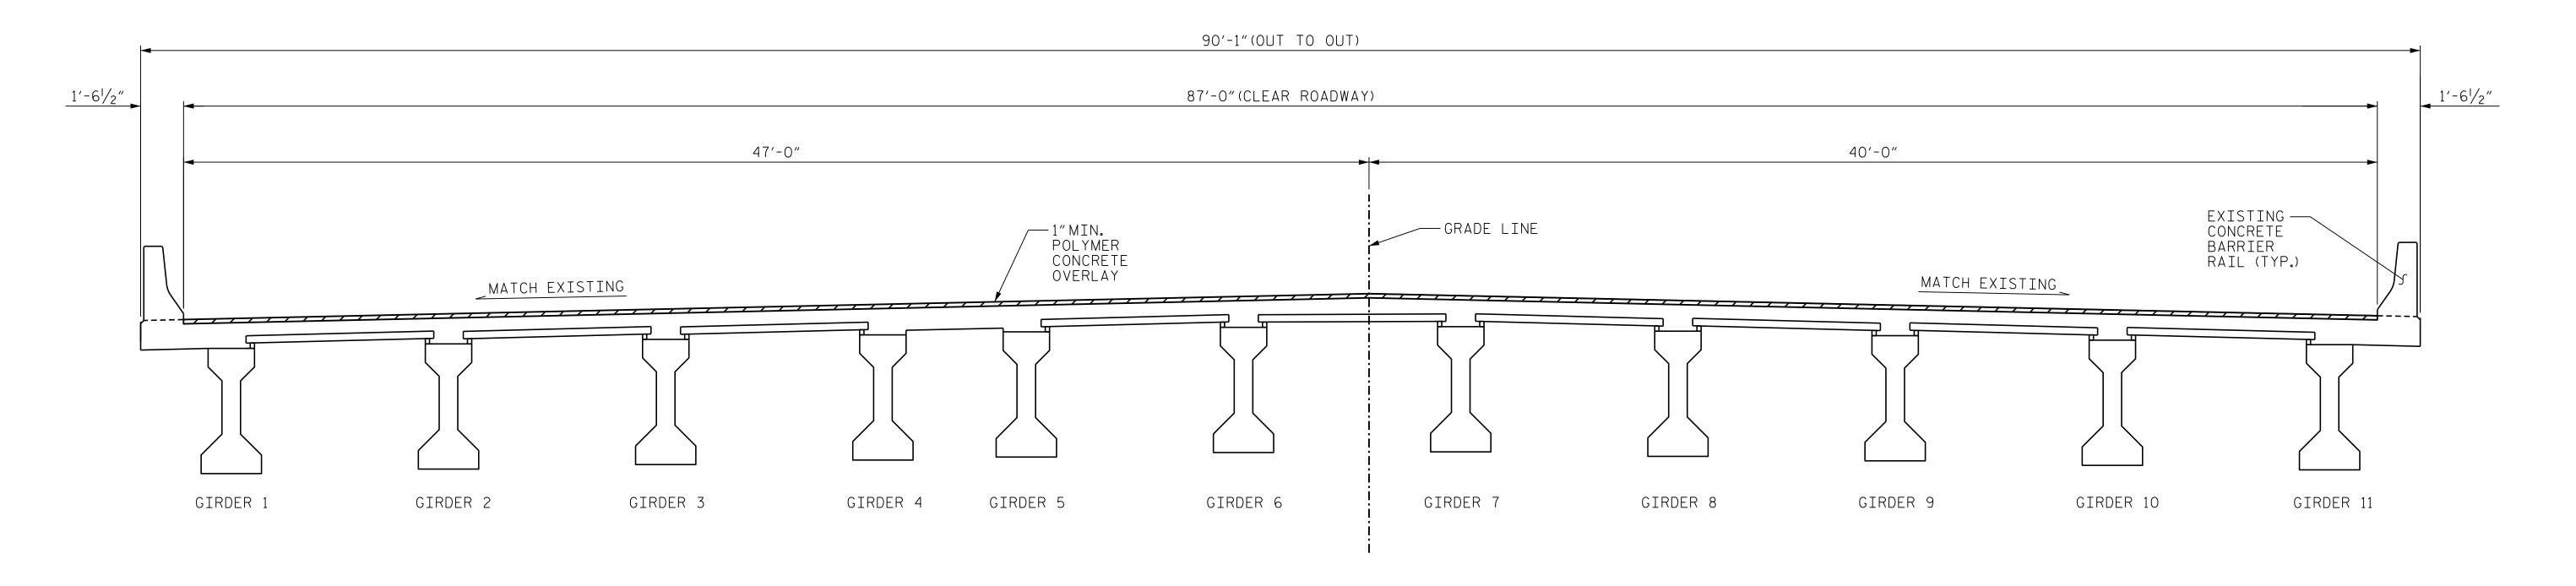

PROJECT NO. 15BPR.39 ROCKINGHAM COUNTY 780132 BRIDGE NO.\_\_\_\_

STATE OF NORTH CAROLINA DEPARTMENT OF TRANSPORTATION

TYPICAL SECTION & PC OVERLAY DETAILS

STAGED PC OVERLAY JOINT

(AS NEEDED)

DOCUMENT NOT CONSIDERED FINAL NATURES COMPLETED