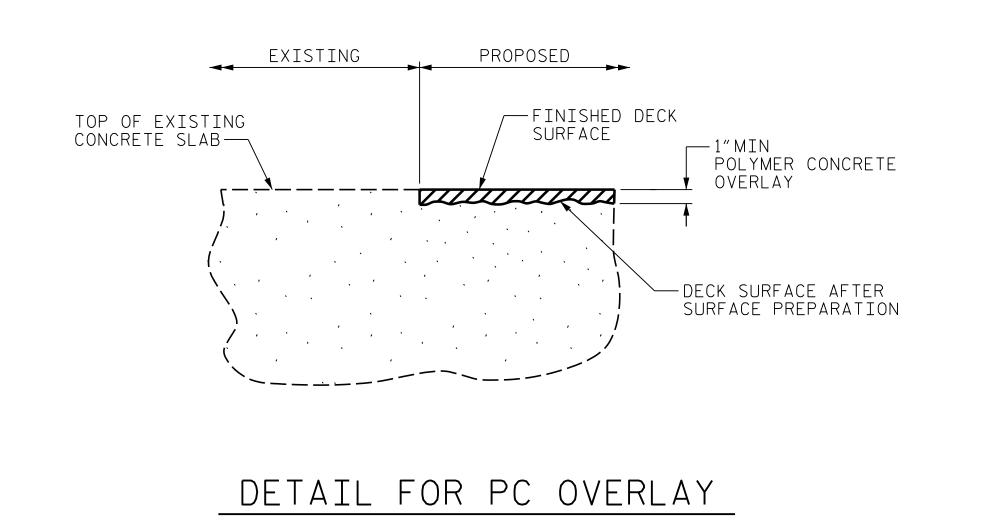

SEE TRAFFIC MANAGEMENT PROJECT SPECIAL PROVISIONS FOR LANE WIDTHS, SEQUENCING, AND OTHER TRAFFIC CONTROL MEASURES FOR STAGING OF OVERLAY SURFACE PREPARATION AND POLYMER CONCRETE PLACEMENT.

## TYPICAL SECTION

STAGED PC OVERLAY \_\_\_ PREVIOUSLY PLACED PC OVERLAY LOCATION OF — LONGITUDINAL JOINT - SHOTBLAST EDGE OF PREVIOUSLY PLACED PC OVERLAY EXISTING BRIDGE DECK — DECK SURFACE BEFORE OVERLAY IS PLACED

PROJECT NO. 15BPR.39 ROCKINGHAM COUNTY 780132 BRIDGE NO.\_\_\_\_

STATE OF NORTH CAROLINA DEPARTMENT OF TRANSPORTATION

TYPICAL SECTION & PC OVERLAY DETAILS

STAGED PC OVERLAY JOINT

(AS NEEDED)

DOCUMENT NOT CONSIDERED FINAL NATURES COMPLETED