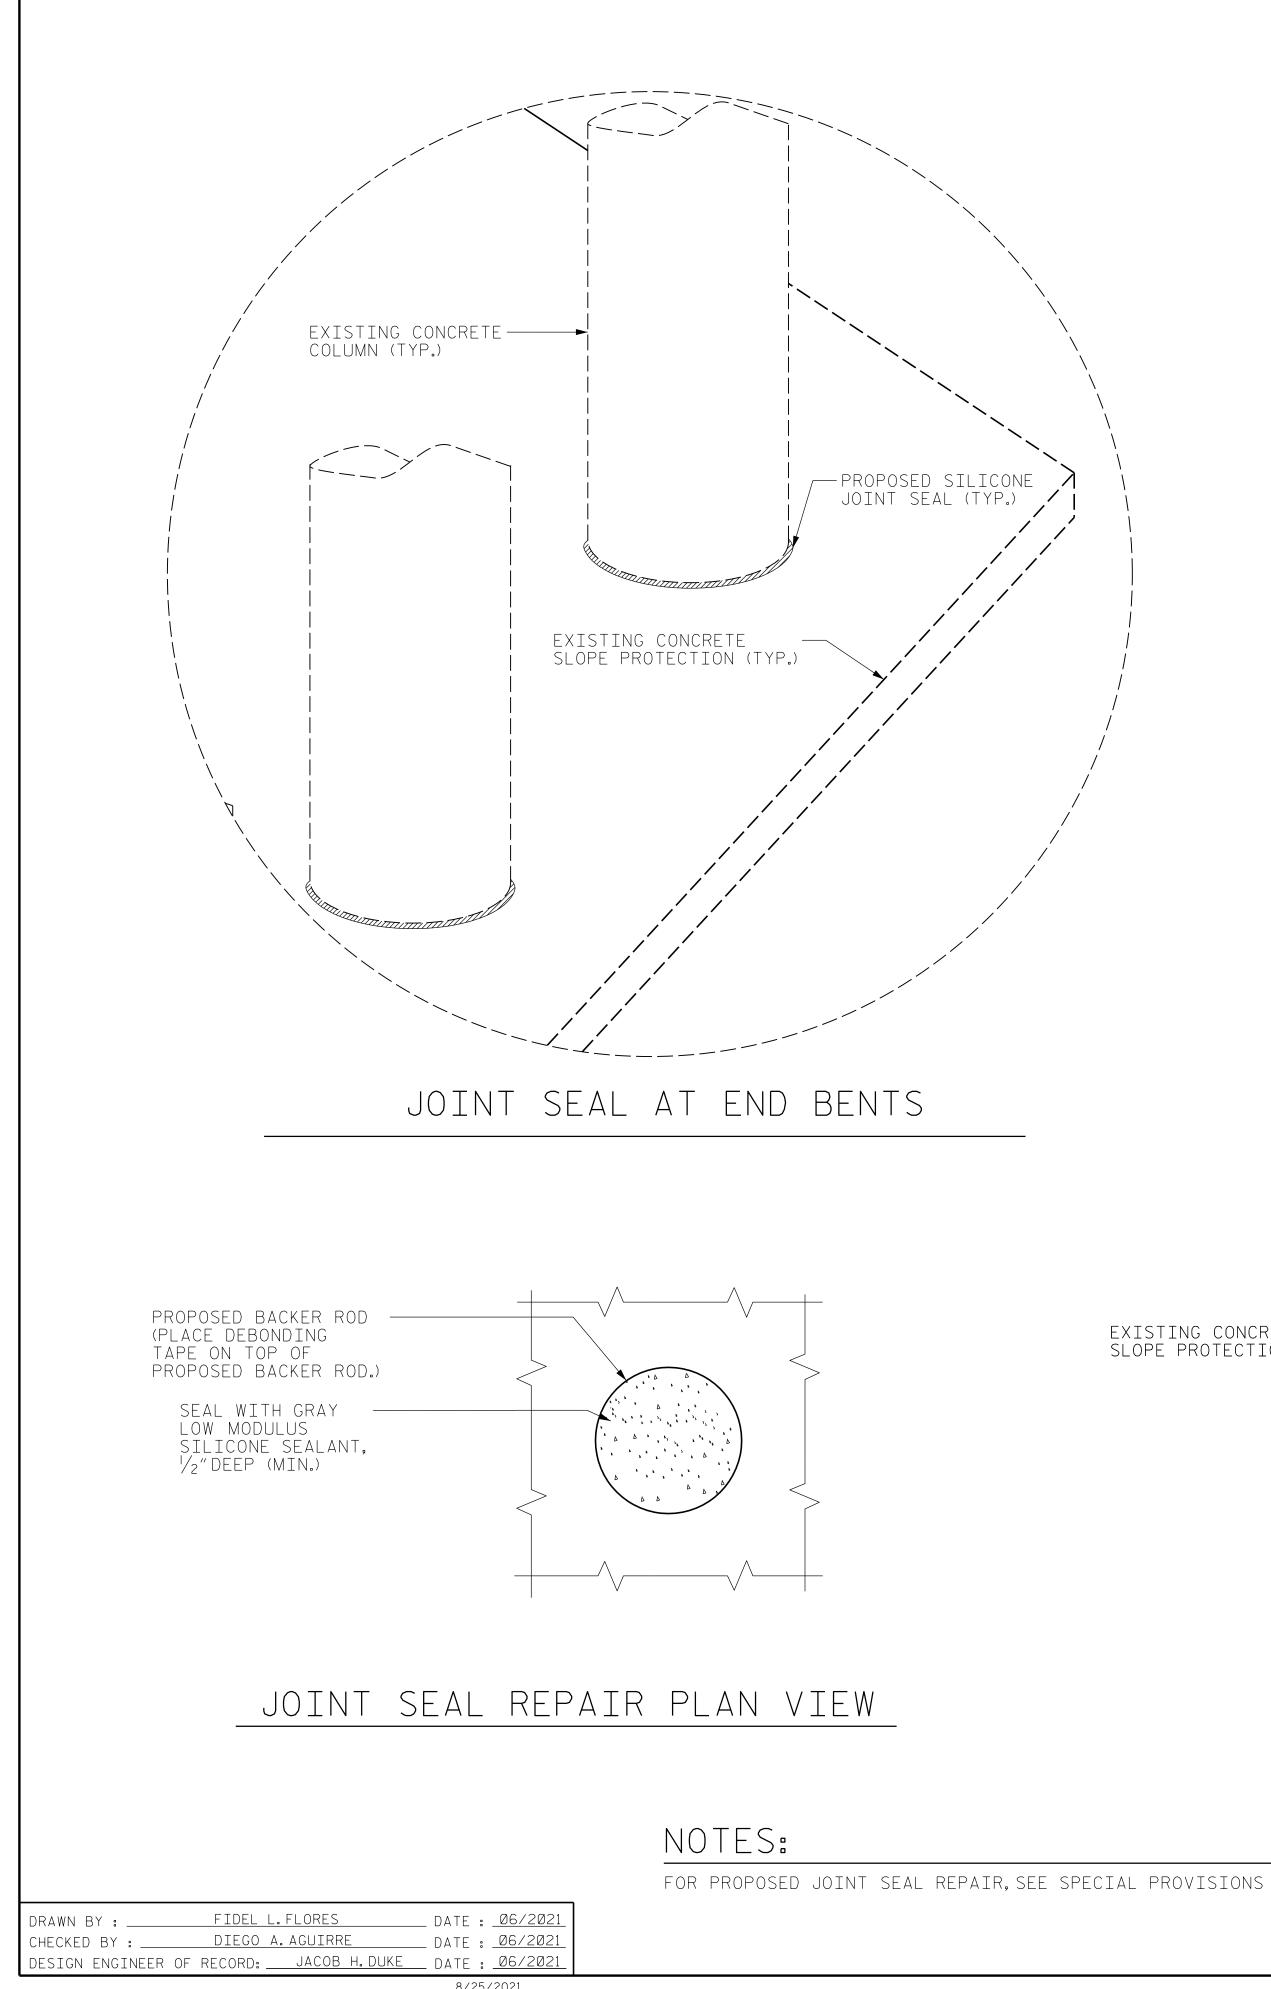

+

+

<sup>8/25/2021</sup> I5939\_SMU\_JS.dgn fflores

NOTE: FOR SILICONE JOINT SEALANT FOR SLOPE PROTECT SEE SPECIAL PROVISIONS

\* - INCLUDES QUANTITY FOR SILICONE JOINT SEAL AT EB1 IN CONJUNCTION WITH SLOPE PROTECTION F

JOINT SEAL REPAIR ELEVATION VIEW

| ION,                       |                                                                                 |         |                                                                | NT SEAL                |
|----------------------------|---------------------------------------------------------------------------------|---------|----------------------------------------------------------------|------------------------|
| _ANT                       | REPA                                                                            | IR QUAI | NTITY T                                                        | ABLE                   |
| REPAIRS.                   | STRUCTURE                                                                       | -       | ESTIMATE                                                       | ACTUAL                 |
|                            | 770004                                                                          |         | 114 LIN.FT.                                                    |                        |
|                            | 770086                                                                          |         | 57 LIN.FT.                                                     |                        |
|                            | 770096                                                                          |         | 57 LIN.FT.                                                     |                        |
| -                          | 770104                                                                          |         | 114 LIN.FT.                                                    |                        |
|                            | 770124                                                                          |         | 85 LIN.FT.                                                     |                        |
| _                          | 770130<br>770131 <del>*</del>                                                   |         | 29 LIN.FT.<br>87 LIN.FT.                                       |                        |
| - PROPOSED S<br>JOINT SEAL |                                                                                 |         |                                                                |                        |
| BENTS                      |                                                                                 | )N      |                                                                |                        |
|                            |                                                                                 | PROJECT | 0004, 770086, 77<br>0124, 770130, 770<br>NO]<br>DBESON<br>NOML | <u>-5939</u><br>COUNTY |
|                            | DocuSigned by:<br>Jacola Jack CARO/<br>2900 200 200 200 200 200 200 200 200 200 |         | STATE OF NORTH CA<br>MENT OF TRA<br>RALEIGH<br>STANDAR         | ANSPORTATION<br>D      |

SLOPE PROTECTION Joint seal details

|     | SHEET NO. |       |               |                   |       |                                           |
|-----|-----------|-------|---------------|-------------------|-------|-------------------------------------------|
| N0. | BY:       | DATE: | NO.           | BY:               | DATE: | S12                                       |
| 1   |           |       | 3             |                   |       | TOTAL<br>SHEETS                           |
| 2   |           |       | 4             |                   |       | 12                                        |
|     | 1         | 1     | NO. BY: DATE: | NO. BY: DATE: NO. | 1 3   | NO. BY: DATE: NO. BY: DATE:   1 3 3 3 3 3 |