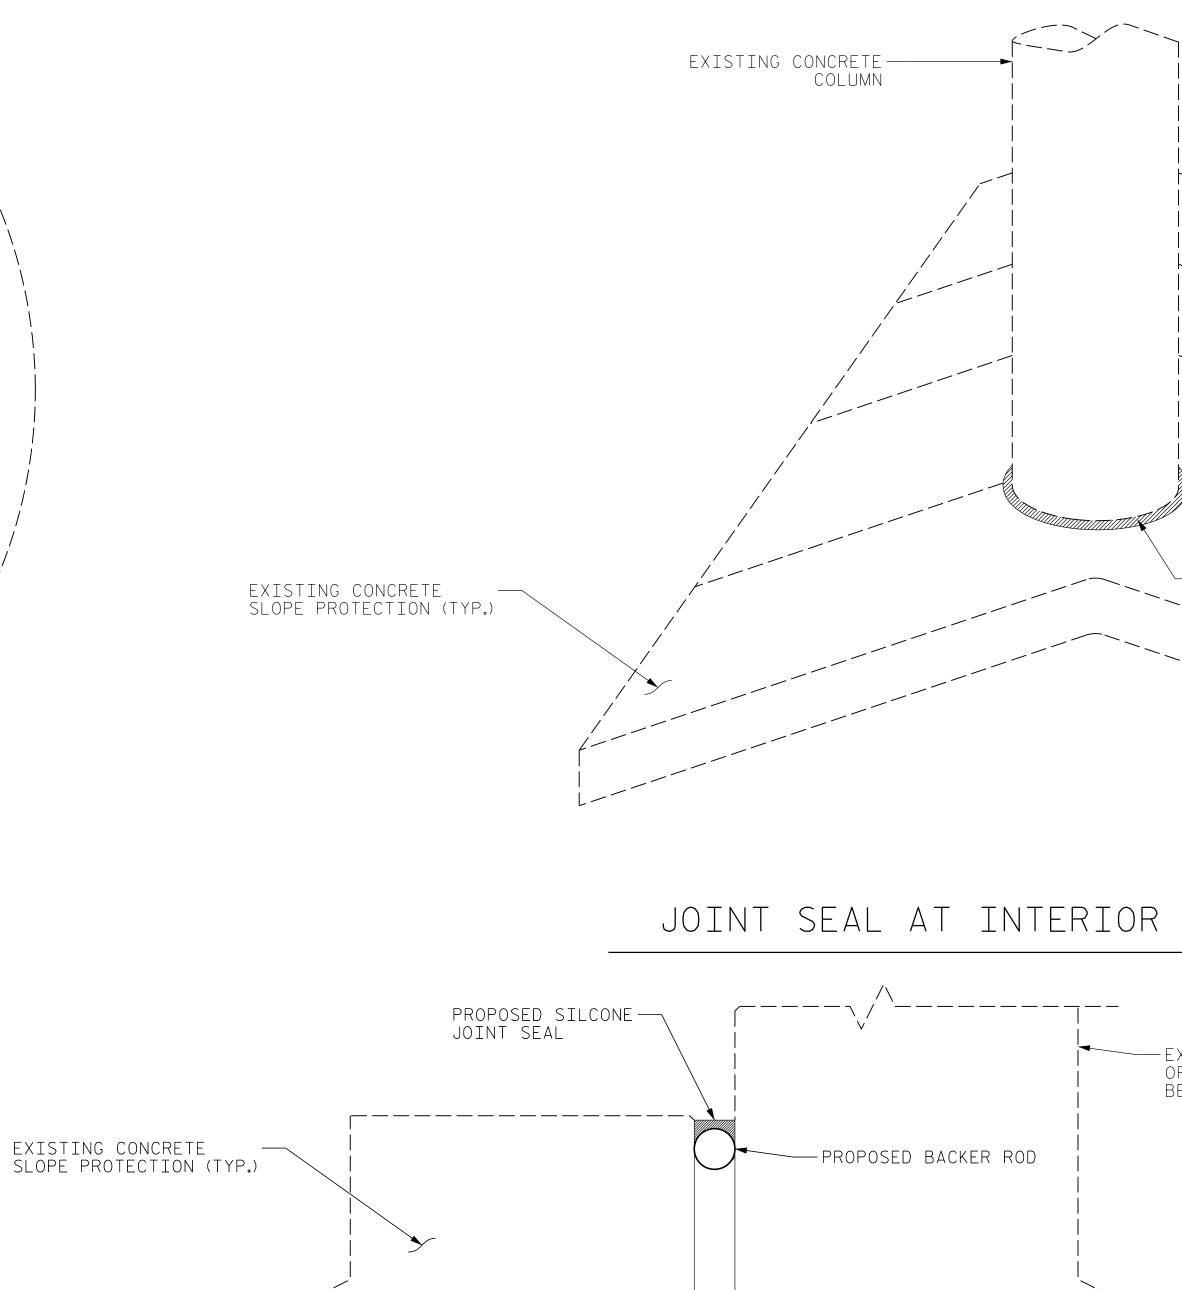

+

+

<sup>8/25/2021</sup> I5939\_SMU\_JS.dgn fflores

NOTE: FOR SILICONE JOINT SEALANT FOR SLOPE PROTECT SEE SPECIAL PROVISIONS

\* - INCLUDES QUANTITY FOR SILICONE JOINT SEAL AT EB1 IN CONJUNCTION WITH SLOPE PROTECTION F

JOINT SEAL REPAIR ELEVATION VIEW

| ION,                       |                                                                                 |         |                                                                | NT SEAL                |
|----------------------------|---------------------------------------------------------------------------------|---------|----------------------------------------------------------------|------------------------|
| _ANT                       | REPA                                                                            | IR QUAI | NTITY T                                                        | ABLE                   |
| REPAIRS.                   | STRUCTURE                                                                       | -       | ESTIMATE                                                       | ACTUAL                 |
|                            | 770004                                                                          |         | 114 LIN.FT.                                                    |                        |
|                            | 770086                                                                          |         | 57 LIN.FT.                                                     |                        |
|                            | 770096                                                                          |         | 57 LIN.FT.                                                     |                        |
| -                          | 770104                                                                          |         | 114 LIN.FT.                                                    |                        |
|                            | 770124                                                                          |         | 85 LIN.FT.                                                     |                        |
| _                          | 770130<br>770131 <del>*</del>                                                   |         | 29 LIN.FT.<br>87 LIN.FT.                                       |                        |
| - PROPOSED S<br>JOINT SEAL |                                                                                 |         |                                                                |                        |
| BENTS                      |                                                                                 | )N      |                                                                |                        |
|                            |                                                                                 | PROJECT | 0004, 770086, 77<br>0124, 770130, 770<br>NO]<br>DBESON<br>NOML | <u>-5939</u><br>COUNTY |
|                            | DocuSigned by:<br>Jacola Jack CARO/<br>2900 200 200 200 200 200 200 200 200 200 |         | STATE OF NORTH CA<br>MENT OF TRA<br>RALEIGH<br>STANDAR         | ANSPORTATION<br>D      |

SLOPE PROTECTION Joint seal details

|     | SHEET NO. |       |               |                   |       |                                           |
|-----|-----------|-------|---------------|-------------------|-------|-------------------------------------------|
| N0. | BY:       | DATE: | NO.           | BY:               | DATE: | S12                                       |
| 1   |           |       | 3             |                   |       | TOTAL<br>SHEETS                           |
| 2   |           |       | 4             |                   |       | 12                                        |
|     | 1         | 1     | NO. BY: DATE: | NO. BY: DATE: NO. | 1 3   | NO. BY: DATE: NO. BY: DATE:   1 3 3 3 3 3 |