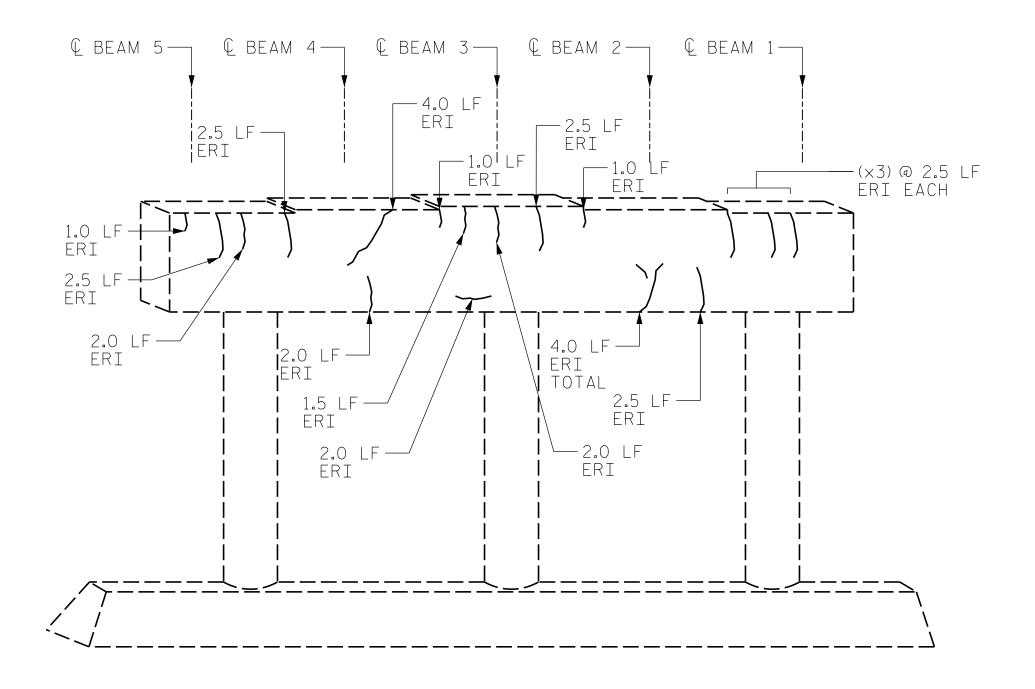

VALUES IN CHART REPRESENT ESTIMATED REPAIR TOTALS AFTER REMOVAL OF UNSOUND CONCRETE.MINIMUM OF 1"BEHIND REBAR AND MINIMUM 2"CLEARANCE TO SAWCUT.FOR REPAIR DETAILS, SEE "CONCRETE RESTORATION DETAILS" SHEETS.

## NOTES:

REPAIR LOCATIONS AND ESTIMATED QUANTITIES ARE GIVEN WITH THE BEST INFORMATION AVAILABLE. IF ADDITIONAL REPAIRS NOT SHOWN ON THE DRAWINGS ARE DEEMED NECESSARY BY THE ENGINEER, THE ENGINEER WILL NOTE ON THE DRAWINGS THE APPROXIMATE LOCATIONS AND DESCRIPTION OF THE REPAIRS AND ADJUST THE ACTUAL QUANTITIES ENTERED INTO THE TABLE ABOVE.

CRACKING LOCATIONS AND QUANTITIES FOR LOCATIONS DESCRIBED AS ``SCATTERED THROUGHOUT'' IN THE INSPECTION REPORT ARE BASED ON THE BEST INFORMATION AVAILABLE. THE ENGINEER AND CONTRACTOR SHALL IDENTIFY AND REPAIR ALL CRACKS >=1/16" AS DESCRIBED IN THE SPECIAL PROVISIONS AT EACH BENT.