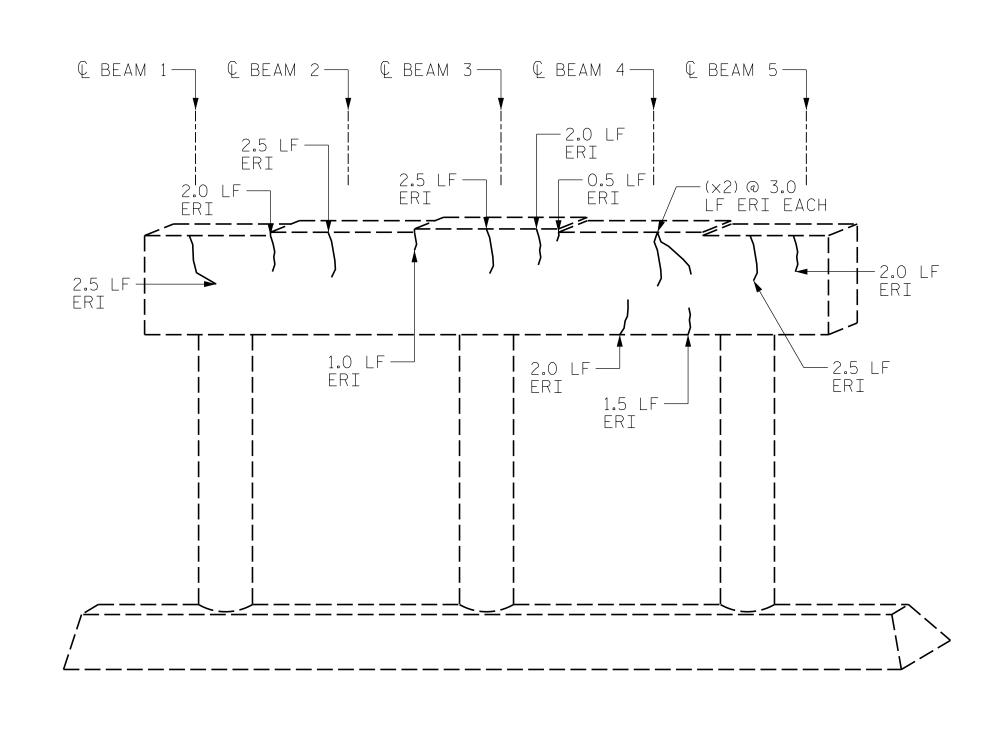

VALUES IN CHART REPRESENT ESTIMATED REPAIR TOTALS AFTER REMOVAL OF UNSOUND CONCRETE.MINIMUM OF 1"BEHIND REBAR AND MINIMUM 2"CLEARANCE TO SAWCUT.FOR REPAIR DETAILS, SEE "CONCRETE RESTORATION DETAILS" SHEETS.

## NOTES:

REPAIR LOCATIONS AND ESTIMATED QUANTITIES ARE GIVEN WITH THE BEST INFORMATION AVAILABLE. IF ADDITIONAL REPAIRS NOT SHOWN ON THE DRAWINGS ARE DEEMED NECESSARY BY THE ENGINEER, THE ENGINEER WILL NOTE ON THE DRAWINGS THE APPROXIMATE LOCATIONS AND DESCRIPTION OF THE REPAIRS AND ADJUST THE ACTUAL QUANTITIES ENTERED INTO THE TABLE ABOVE.

CRACKING LOCATIONS AND QUANTITIES FOR LOCATIONS DESCRIBED AS ``SCATTERED THROUGHOUT'' IN THE INSPECTION REPORT ARE BASED ON THE BEST INFORMATION AVAILABLE. THE ENGINEER AND CONTRACTOR SHALL IDENTIFY AND REPAIR ALL CRACKS >=1/16" AS DESCRIBED IN THE SPECIAL PROVISIONS AT EACH BENT.