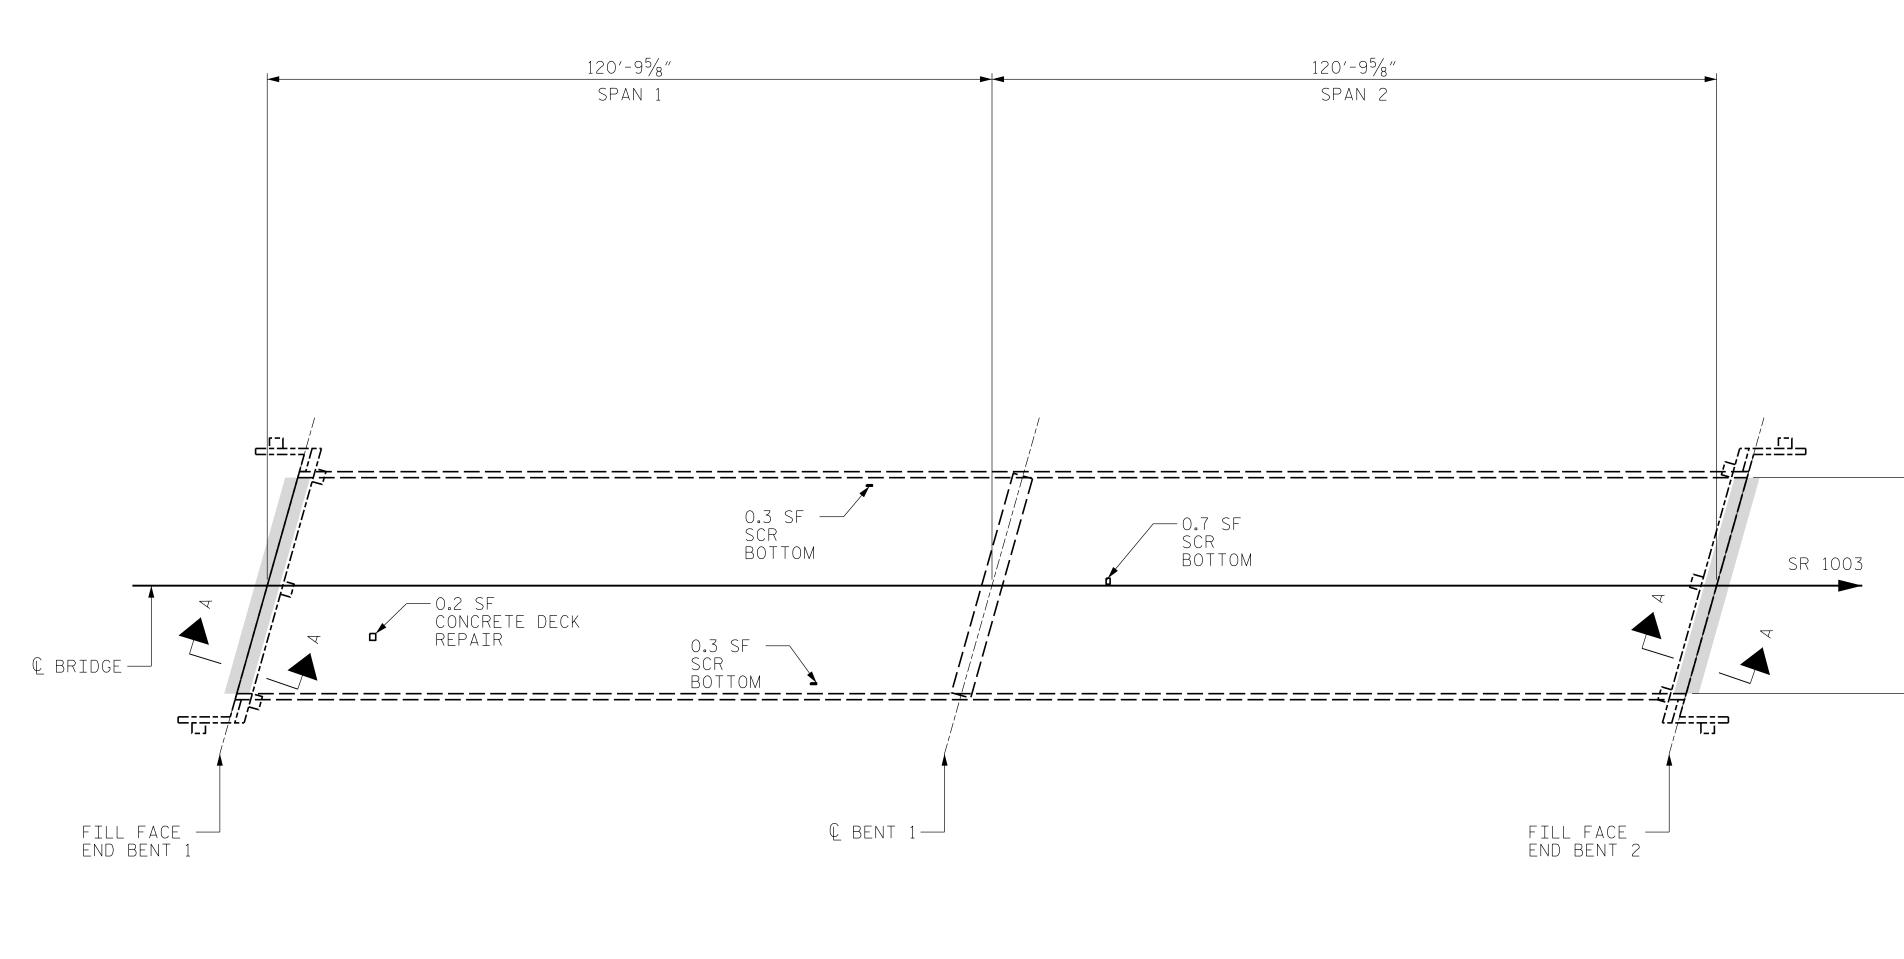

+

SHOTCRETE REPAIR AREA (SCR)

## AS-BUILT REPAIR QUANTITY TABLE TOP OF DECK REPAIRS SPAN 2 SPAN 1 ACTUAL ESTIMATE ACTUAL ESTIMATE 0.2 SF CONCRETE DECK REPAIR FOR EPOXY OVERLAY 0.0 SF 4349 SF 4349 SF EPOXY OVERLAY SYSTEM II

0.6 SF

0.7 SF

## NOTES:

REPAIR LOCATIONS AND ESTIMATED QUANTITIES ARE GIVEN WITH THE BEST INFORMATION AVAILABLE. IF ADDITIONAL REPAIRS NOT SHOWN ON THE DRAWINGS ARE DEEMED NECESSARY BY THE ENGINEER, THE ENGINEER WILL NOTE ON THE DRAWINGS THE APPROXIMATE LOCATIONS AND DESCRIPTION OF THE REPAIRS AND ADJUST THE ACTUAL QUANTITIES ENTERED INTO THE AS-BUILT REPAIR QUANTITY TABLE.

8/25/2021 I5939\_SMU\_DSR01\_770130.dgn fflores

BRIDGE JOINT DEMOLITION

SHOTCRETE REPAIR AREA (SCR)