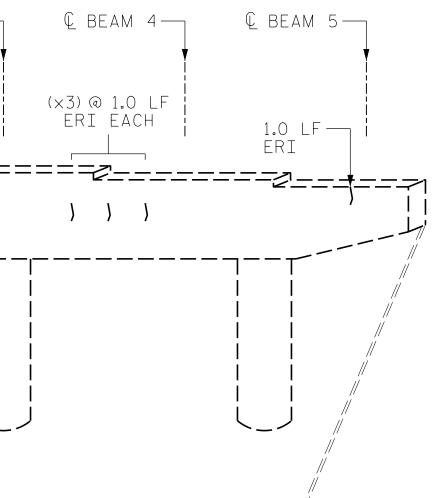

| DOCUMENT | NC |
|----------|----|
| FINAL    | U  |
| SIGNATU  | RE |

| AS-BUILT REPAIR QUANTITY TABLE |                |                  |                  |                  |  |
|--------------------------------|----------------|------------------|------------------|------------------|--|
|                                | QUANTITIES     |                  |                  |                  |  |
|                                | ESTI           | MATE             | ACTUAL           |                  |  |
| HOTCRETE REPAIRS               | AREA<br>SQ.FT. | VOLUME<br>CU.FT. | AREA<br>SQ.FT.   | VOLUME<br>CU.FT. |  |
| CAP/BACKWALL                   |                |                  |                  |                  |  |
| COLUMN/PILE                    |                |                  |                  |                  |  |
| ONCRETE REPAIRS                | AREA<br>SQ.FT. | VOLUME<br>CU.FT. | AREA<br>SQ.FT.   | VOLUME<br>CU.FT. |  |
| САР                            |                |                  |                  |                  |  |
| POXY RESIN INJECTION           | LIN.FT.        |                  | LIN.FT.          |                  |  |
| САР                            | 5.5            |                  |                  |                  |  |
| COLUMN/PILE                    |                |                  |                  |                  |  |
| POXY COATING                   | AREA<br>SQ.FT. |                  | AREA AREA SQ.FT. |                  |  |
| САР                            | 149            | 9.9              |                  |                  |  |

VALUES IN CHART REPRESENT ESTIMATED REPAIR TOTALS AFTER REMOVAL OF UNSOUND CONCRETE.MINIMUM OF 1"BEHIND REBAR AND MINIMUM 2"CLEARANCE TO SAWCUT.FOR REPAIR DETAILS, SEE "CONCRETE RESTORATION DETAILS" SHEETS.

CRACKING LOCATIONS AND QUANTITIES FOR LOCATIONS DESCRIBED AS "SCATTERED THROUGHOUT" IN THE INSPECTION REPORT ARE BASED ON THE BEST INFORMATION AVAILABLE. THE ENGINEER AND CONTRACTOR SHALL IDENTIFY AND REPAIR ALL CRACKS >=1/16" as described in the special PROVISIONS AT EACH BENT.

FOR CONCRETE AND SHOTCRETE REPAIRS, SEE "CONCRETE RESTORATION DETAILS" SHEETS.

SHOTCRETE REPAIRS MAY BE REPLACED WITH CONCRETE REPAIRS WITH THE APPROVAL OF THE ENGINEER.

REPAIRS TO THE BENT CAP MAY REQUIRE BRIDGE JACKING.FOR BRIDGE JACKING, SEE SPECIAL PROVISIONS.