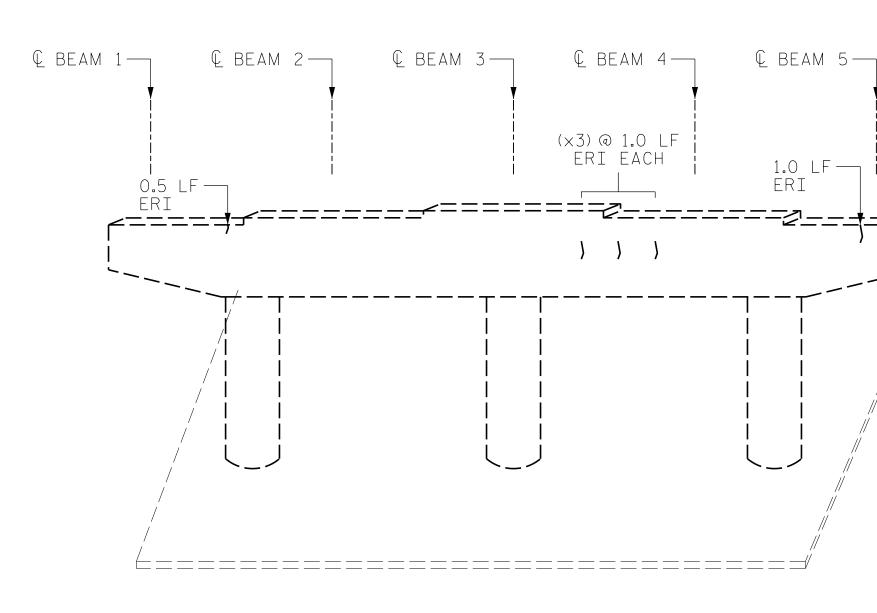

VALUES IN CHART REPRESENT ESTIMATED REPAIR TOTALS AFTER REMOVAL OF UNSOUND CONCRETE.MINIMUM OF 1"BEHIND REBAR AND MINIMUM 2"CLEARANCE TO SAWCUT.FOR REPAIR DETAILS, SEE "CONCRETE RESTORATION DETAILS" SHEETS.

## NOTES:

REPAIR LOCATIONS AND ESTIMATED QUANTITIES ARE GIVEN WITH THE BEST INFORMATION AVAILABLE. IF ADDITIONAL REPAIRS NOT SHOWN ON THE DRAWINGS ARE DEEMED NECESSARY BY THE ENGINEER, THE ENGINEER WILL NOTE ON THE DRAWINGS THE APPROXIMATE LOCATIONS AND DESCRIPTION OF THE REPAIRS AND ADJUST THE ACTUAL QUANTITIES ENTERED INTO THE TABLE ABOVE.

CRACKING LOCATIONS AND QUANTITIES FOR LOCATIONS DESCRIBED AS "SCATTERED THROUGHOUT" IN THE INSPECTION REPORT ARE BASED ON THE BEST INFORMATION AVAILABLE. THE ENGINEER AND CONTRACTOR SHALL IDENTIFY AND REPAIR ALL CRACKS >=1/16" as described in the special PROVISIONS AT EACH BENT.

FOR CONCRETE AND SHOTCRETE REPAIRS, SEE "CONCRETE RESTORATION DETAILS" SHEETS.

SHOTCRETE REPAIRS MAY BE REPLACED WITH CONCRETE REPAIRS WITH THE APPROVAL OF THE ENGINEER.

REPAIRS TO THE BENT CAP MAY REQUIRE BRIDGE JACKING.FOR BRIDGE JACKING, SEE SPECIAL PROVISIONS.

FOR EPOXY COATING, SEE SPECIAL PROVISION AND STANDARD SPECIFICATIONS SECTION 420-18.

|               |                                                                                                                                                                                                                                                                                                                                                                                                                                                                                                                                                                                                                                                                                                                                                                                                                                                                                                                                                                                                                                                                                                                                                                                                                                                                                                                                                                                                                                                                                                                                                                                                                                                                                                                                                                                                                                                                                                                                                                                                                                                                                                                                   | PROJEC<br>F<br>BRIDGE                                                                         | ROBES |          | Ν         | -5939<br>co<br>7Ø124 | UNTY            |
|---------------|-----------------------------------------------------------------------------------------------------------------------------------------------------------------------------------------------------------------------------------------------------------------------------------------------------------------------------------------------------------------------------------------------------------------------------------------------------------------------------------------------------------------------------------------------------------------------------------------------------------------------------------------------------------------------------------------------------------------------------------------------------------------------------------------------------------------------------------------------------------------------------------------------------------------------------------------------------------------------------------------------------------------------------------------------------------------------------------------------------------------------------------------------------------------------------------------------------------------------------------------------------------------------------------------------------------------------------------------------------------------------------------------------------------------------------------------------------------------------------------------------------------------------------------------------------------------------------------------------------------------------------------------------------------------------------------------------------------------------------------------------------------------------------------------------------------------------------------------------------------------------------------------------------------------------------------------------------------------------------------------------------------------------------------------------------------------------------------------------------------------------------------|-----------------------------------------------------------------------------------------------|-------|----------|-----------|----------------------|-----------------|
|               | Jacole Wale CARO/<br>2300 Set State Sta | STATE OF NORTH CAROLINA<br>DEPARTMENT OF TRANSPORTATION<br>RALEIGH<br>SUBSTRUCTURE<br>REPAIRS |       |          | TION      |                      |                 |
|               | KCA                                                                                                                                                                                                                                                                                                                                                                                                                                                                                                                                                                                                                                                                                                                                                                                                                                                                                                                                                                                                                                                                                                                                                                                                                                                                                                                                                                                                                                                                                                                                                                                                                                                                                                                                                                                                                                                                                                                                                                                                                                                                                                                               | BENT 3                                                                                        |       |          |           |                      |                 |
|               | <b>KISINGER CAMPO</b>                                                                                                                                                                                                                                                                                                                                                                                                                                                                                                                                                                                                                                                                                                                                                                                                                                                                                                                                                                                                                                                                                                                                                                                                                                                                                                                                                                                                                                                                                                                                                                                                                                                                                                                                                                                                                                                                                                                                                                                                                                                                                                             | REVISIONS                                                                                     |       |          | SHEET NO. |                      |                 |
| OT CONSIDERED | & ASSOCIATES                                                                                                                                                                                                                                                                                                                                                                                                                                                                                                                                                                                                                                                                                                                                                                                                                                                                                                                                                                                                                                                                                                                                                                                                                                                                                                                                                                                                                                                                                                                                                                                                                                                                                                                                                                                                                                                                                                                                                                                                                                                                                                                      | NO. BY:                                                                                       | DATE: | NO.      | BY:       | DATE:                | S12-1Ø          |
| JNLESS ALL    | 301 FAYETTEVILLE ST., SUITE 1500<br>RALEIGH, NC 27601 (919) 882-7839                                                                                                                                                                                                                                                                                                                                                                                                                                                                                                                                                                                                                                                                                                                                                                                                                                                                                                                                                                                                                                                                                                                                                                                                                                                                                                                                                                                                                                                                                                                                                                                                                                                                                                                                                                                                                                                                                                                                                                                                                                                              | 1                                                                                             |       | 3        |           |                      | TOTAL<br>SHEETS |
| ES COMPLETED  | NC FIRM LICENSE: C-1506                                                                                                                                                                                                                                                                                                                                                                                                                                                                                                                                                                                                                                                                                                                                                                                                                                                                                                                                                                                                                                                                                                                                                                                                                                                                                                                                                                                                                                                                                                                                                                                                                                                                                                                                                                                                                                                                                                                                                                                                                                                                                                           | 2                                                                                             |       | <u>a</u> |           |                      | 10              |