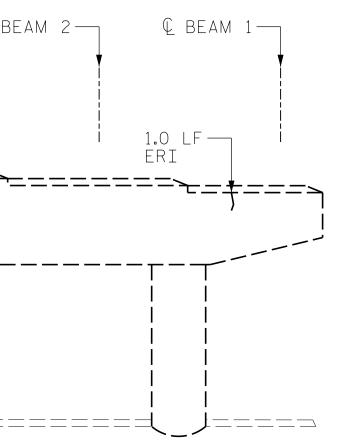

| DOCUMENT | NC |
|----------|----|
| FINAL    | U  |
| SIGNATU  | RE |

| AS-BUILT REPAIR QUANTITY TABLE |                |                  |                  |                  |  |
|--------------------------------|----------------|------------------|------------------|------------------|--|
|                                | QUANTITIES     |                  |                  |                  |  |
|                                | ESTI           | MATE             | ACTUAL           |                  |  |
| HOTCRETE REPAIRS               | AREA<br>SQ.FT. | VOLUME<br>CU.FT. | AREA<br>SQ.FT.   | VOLUME<br>CU.FT. |  |
| CAP/BACKWALL                   |                |                  |                  |                  |  |
| COLUMN/PILE                    |                |                  |                  |                  |  |
| ONCRETE REPAIRS                | AREA<br>SQ.FT. | VOLUME<br>CU.FT. | AREA<br>SQ.FT.   | VOLUME<br>CU.FT. |  |
| САР                            |                |                  |                  |                  |  |
| POXY RESIN INJECTION           | LIN.FT.        |                  | LIN.FT.          |                  |  |
| САР                            | 5.5            |                  |                  |                  |  |
| COLUMN/PILE                    |                |                  |                  |                  |  |
| POXY COATING                   | AREA<br>SQ.FT. |                  | AREA AREA SQ.FT. |                  |  |
| САР                            | 149            | 9.9              |                  |                  |  |

VALUES IN CHART REPRESENT ESTIMATED REPAIR TOTALS AFTER REMOVAL OF UNSOUND CONCRETE.MINIMUM OF 1"BEHIND REBAR AND MINIMUM 2"CLEARANCE TO SAWCUT.FOR REPAIR DETAILS, SEE "CONCRETE RESTORATION DETAILS" SHEETS.

CRACKING LOCATIONS AND QUANTITIES FOR LOCATIONS DESCRIBED AS "SCATTERED THROUGHOUT" IN THE INSPECTION REPORT ARE BASED ON THE BEST INFORMATION AVAILABLE. THE ENGINEER AND CONTRACTOR SHALL IDENTIFY AND REPAIR ALL CRACKS >=1/16" as described in the special PROVISIONS AT EACH BENT.

FOR CONCRETE AND SHOTCRETE REPAIRS, SEE "CONCRETE RESTORATION DETAILS" SHEETS.

SHOTCRETE REPAIRS MAY BE REPLACED WITH CONCRETE REPAIRS WITH THE APPROVAL OF THE ENGINEER.

REPAIRS TO THE BENT CAP MAY REQUIRE BRIDGE JACKING.FOR BRIDGE JACKING, SEE SPECIAL PROVISIONS.