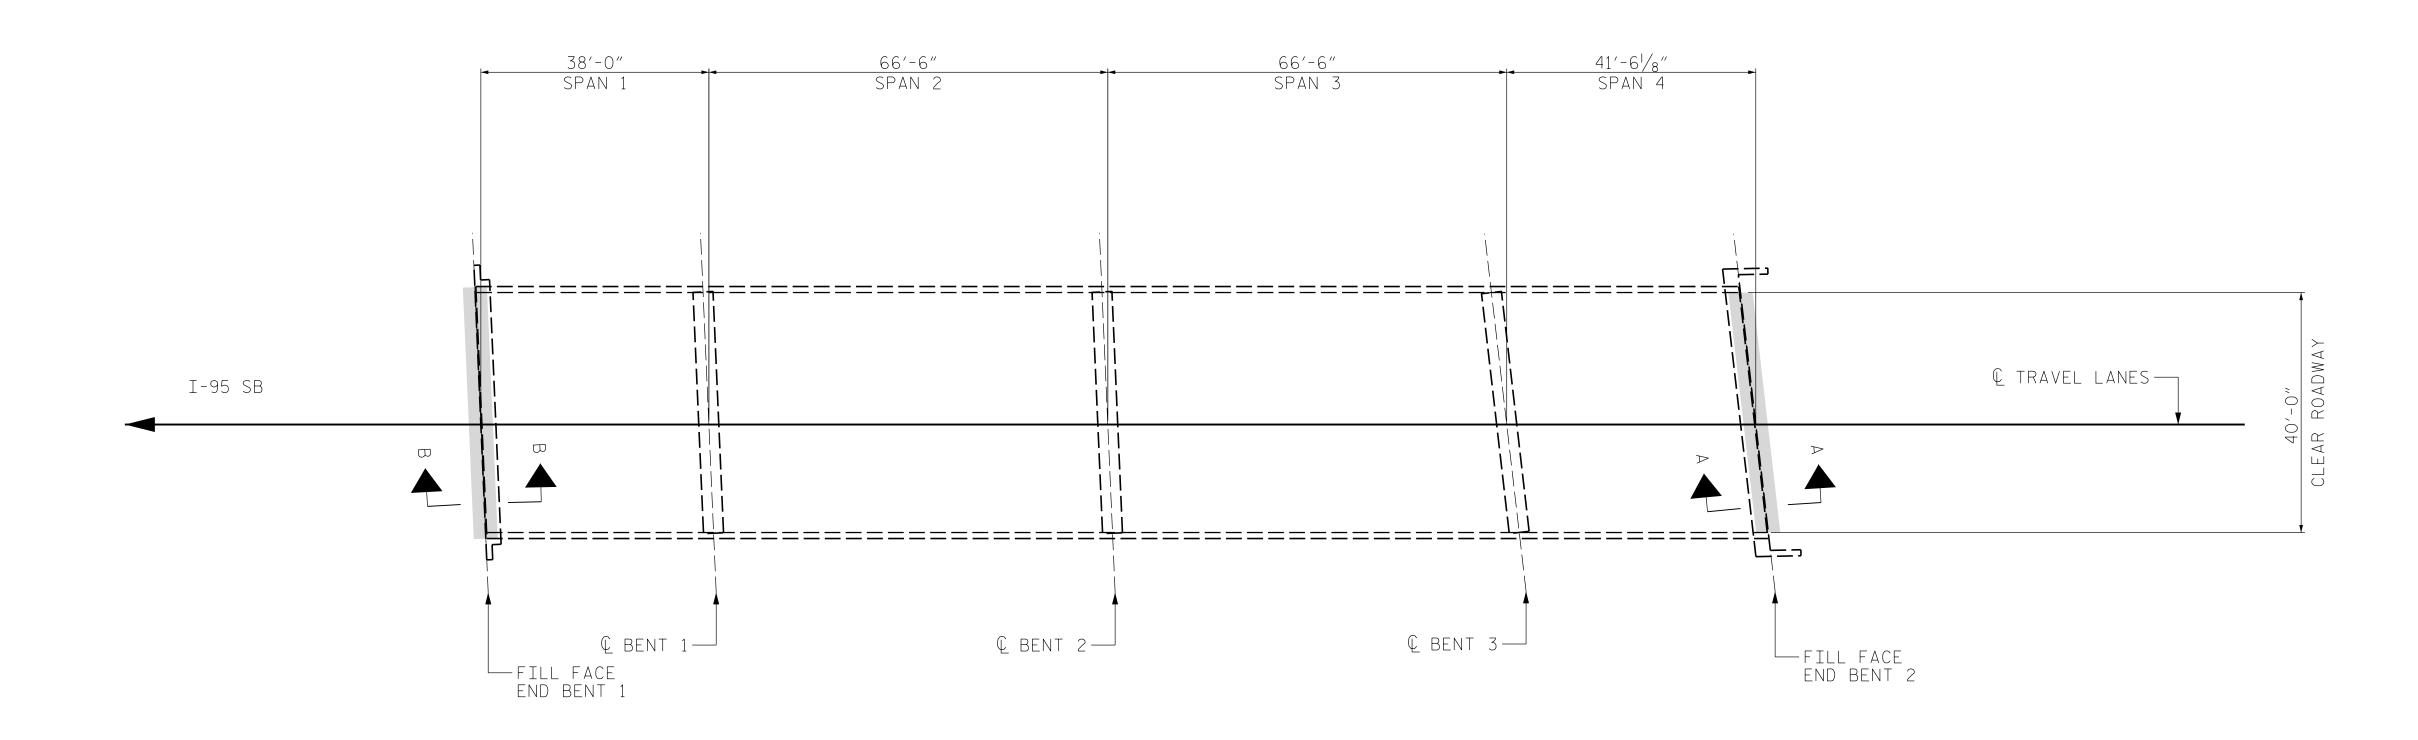

## AS-BUILT REPAIR QUANTITY TABLE

TOD OF DECK DEDATES

| TOP OF DECK REPAIRS      |          |        |          |        |          |        |          |        |
|--------------------------|----------|--------|----------|--------|----------|--------|----------|--------|
|                          | SPAN 1   |        | SPAN 2   |        | SPAN 3   |        | SPAN 4   |        |
|                          | ESTIMATE | ACTUAL | ESTIMATE | ACTUAL | ESTIMATE | ACTUAL | ESTIMATE | ACTUAL |
| SHOTBLASTING BRIDGE DECK | 169 SY   |        | 296 SY   |        | 296 SY   |        | 185 SY   |        |
| SILANE DECK TREATMENT    | 169 SY   |        | 296 SY   |        | 296 SY   |        | 185 SY   |        |

CURRENT AVERAGE COVER IS EXPECTED TO BE FROM 1"TO 2"BASED ON VISUAL INSPECTION.

BRIDGE DECK SHOTBLASTING AND SILANE TREATMENTS LIMITS ARE THE FULL CLEAR ROADWAY WIDTH (INSIDE FACE OF EACH BRIDGE RAIL.

FOR SILANE DECK TREATMENT AND SHOTBLASTING BRIDGE DECK, SEE SPECIAL PROVISIONS.

PROJECT NO. I-5939 ROBESON \_ COUNTY BRIDGE NO. \_\_\_\_\_770107

STATE OF NORTH CAROLINA DEPARTMENT OF TRANSPORTATION RALEIGH

PLAN OF SPANS

DOCUMENT NOT CONSIDERED

WISINGER CAMPO

A S S O C I A T E S

301 FAYETTEVILLE ST., SUITE 1500