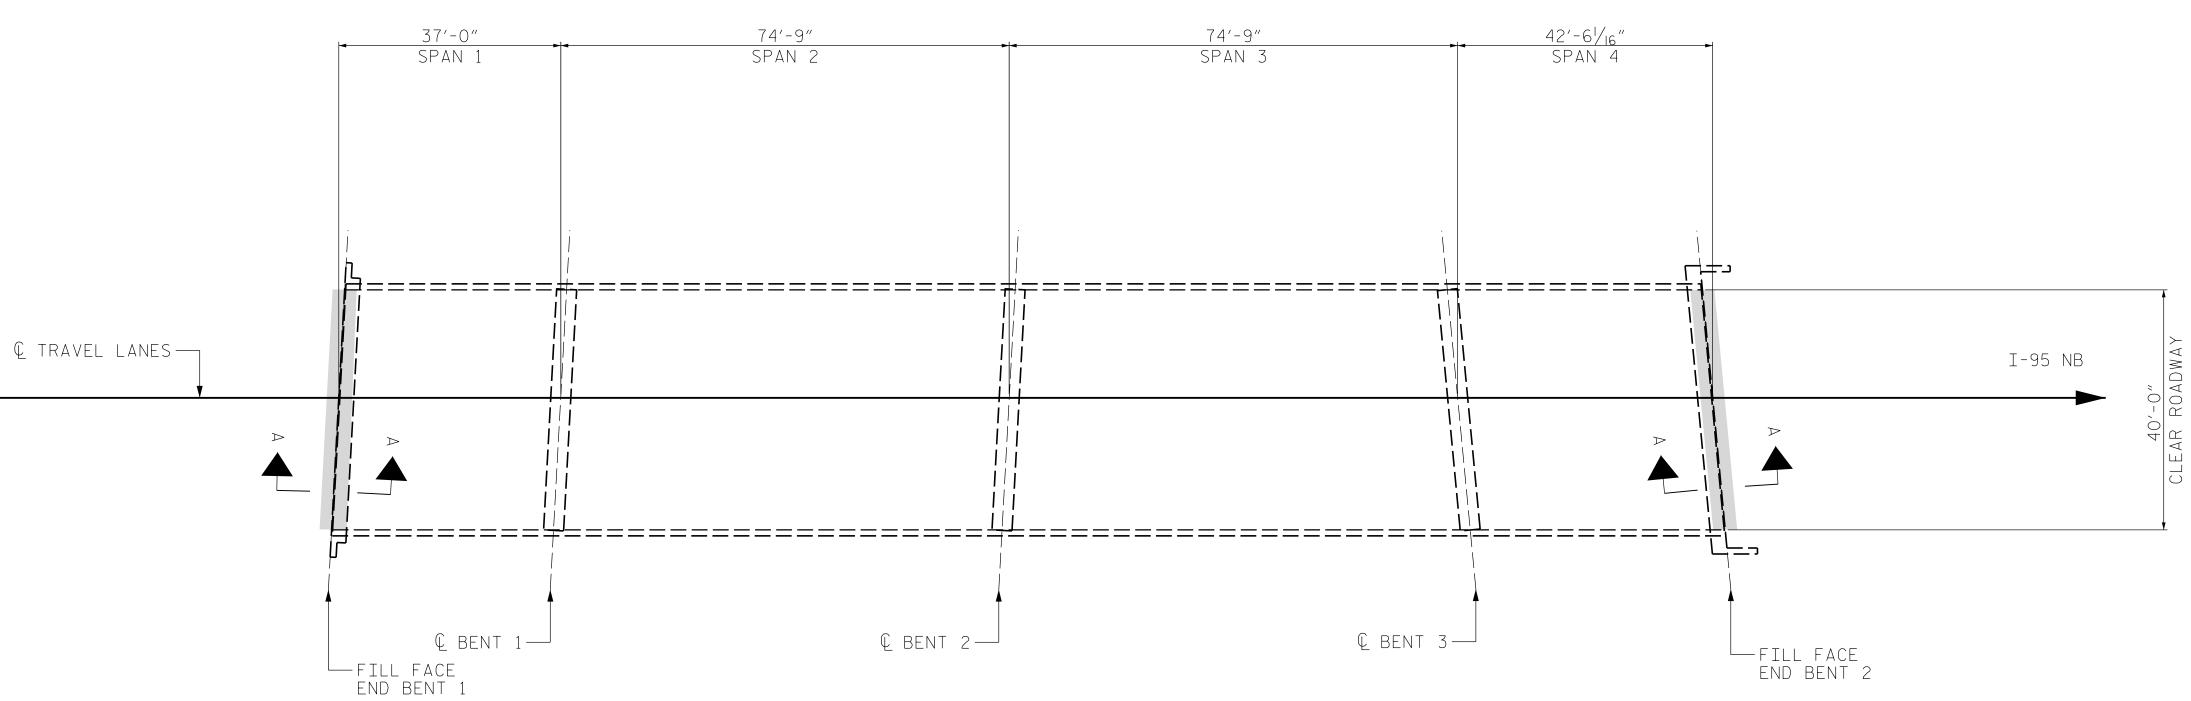

CURRENT AVERAGE COVER IS EXPECTED TO BE FROM 1"TO 2"BASED ON VISUAL INSPECTION.

BRIDGE DECK SHOTBLASTING AND SILANE TREATMENT LIMITS ARE THE FULL CLEAR ROADWAY WIDTH (INSIDE FACE OF EACH BRIDGE RAIL).

FOR SILANE DECK TREATMENT AND SHOTBLASTING BRIDGE DECK, SEE SPECIAL PROVISIONS.