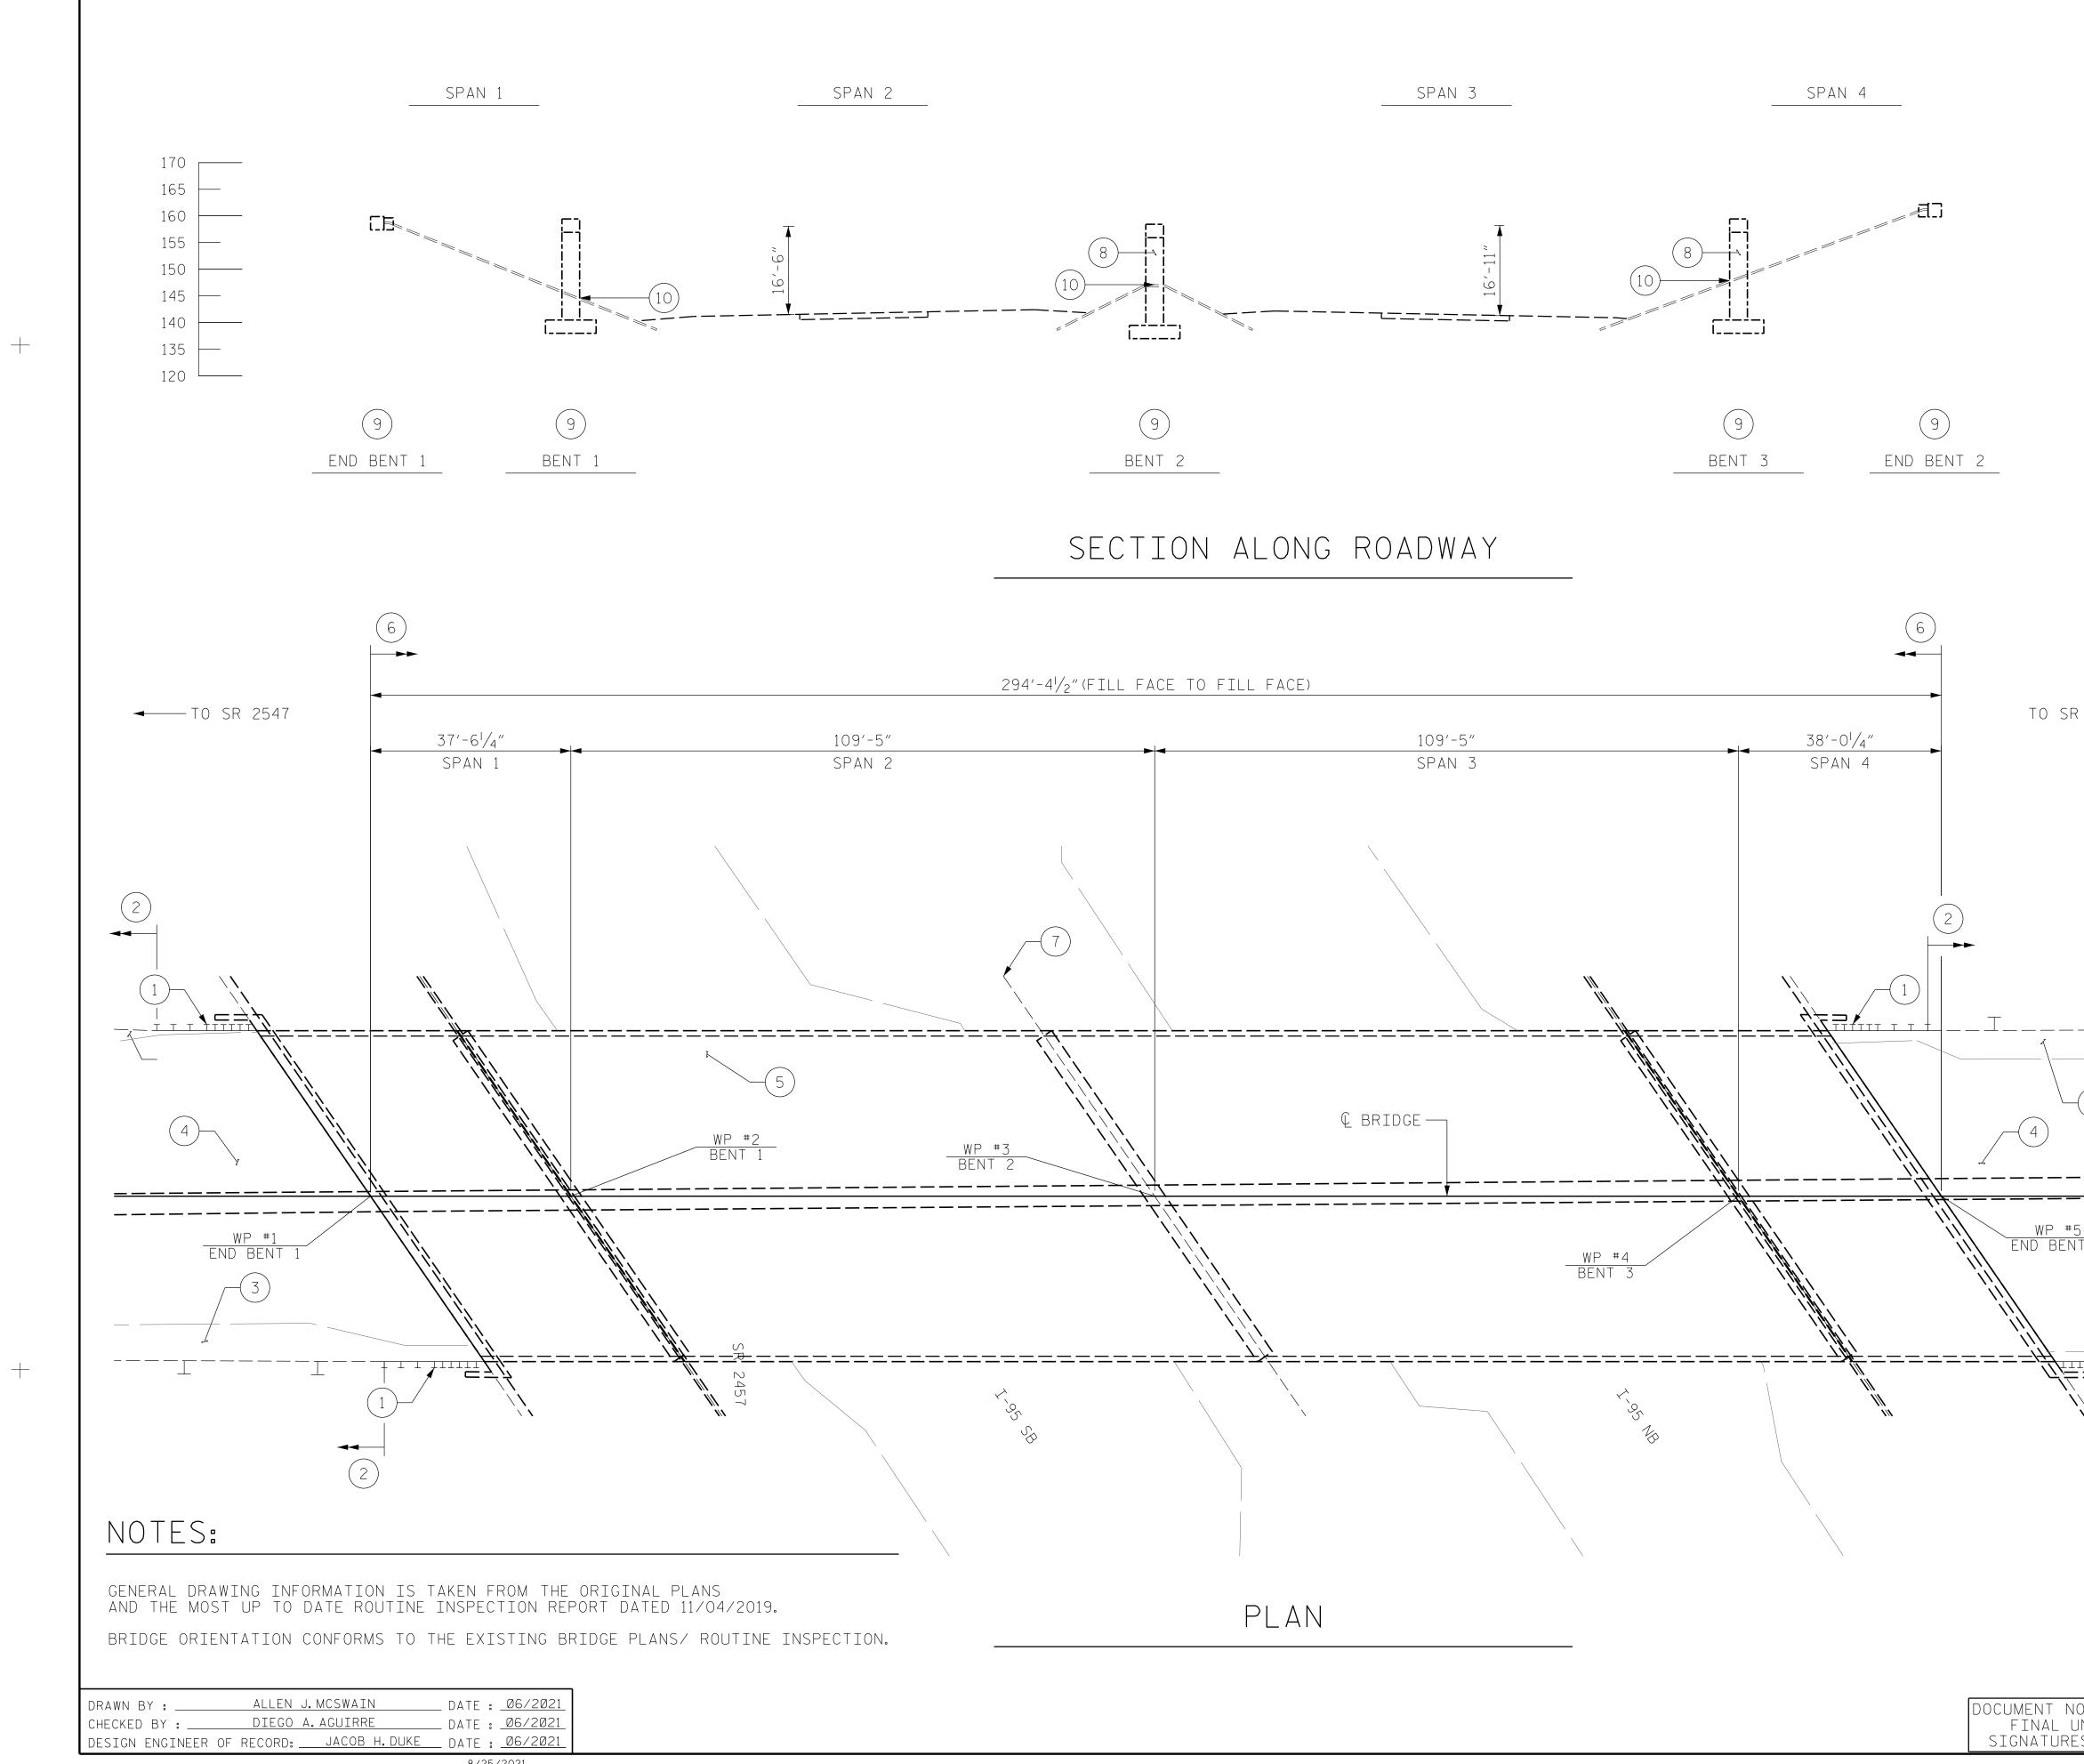

## SCOPE LEGEND:

|                | PROPOSED TYPE-III STRUCTURE ANCHOR UNITS          |
|----------------|---------------------------------------------------|
| 2              | PROPOSED STEEL BEAM GUARDRAIL                     |
| 3              | CLEAR SHOULDERS OF DEBRIS AND VEGETATION          |
| 4              | APPROACH ROADWAY MILLING AND RESURFACING          |
| 5              | CONCRETE DECK REPAIRS                             |
| 6              | EPOXY OVERLAY                                     |
| $\overline{7}$ | JOINT REPLACEMENT                                 |
| 8              | SUBSTRUCTURE CONCRETE REPAIRS                     |
| 9              | SUBSTRUCTURE EPOXY RESIN INJECTION                |
| (10)           | SILICONE JOINT SEAL REPLACEMENT AT COLUMN BASES   |
| <u> </u>       |                                                   |
| NOTE:          | SEE SHEET S12 FOR SLOPE PROTECTION JOINT REPAIRS. |