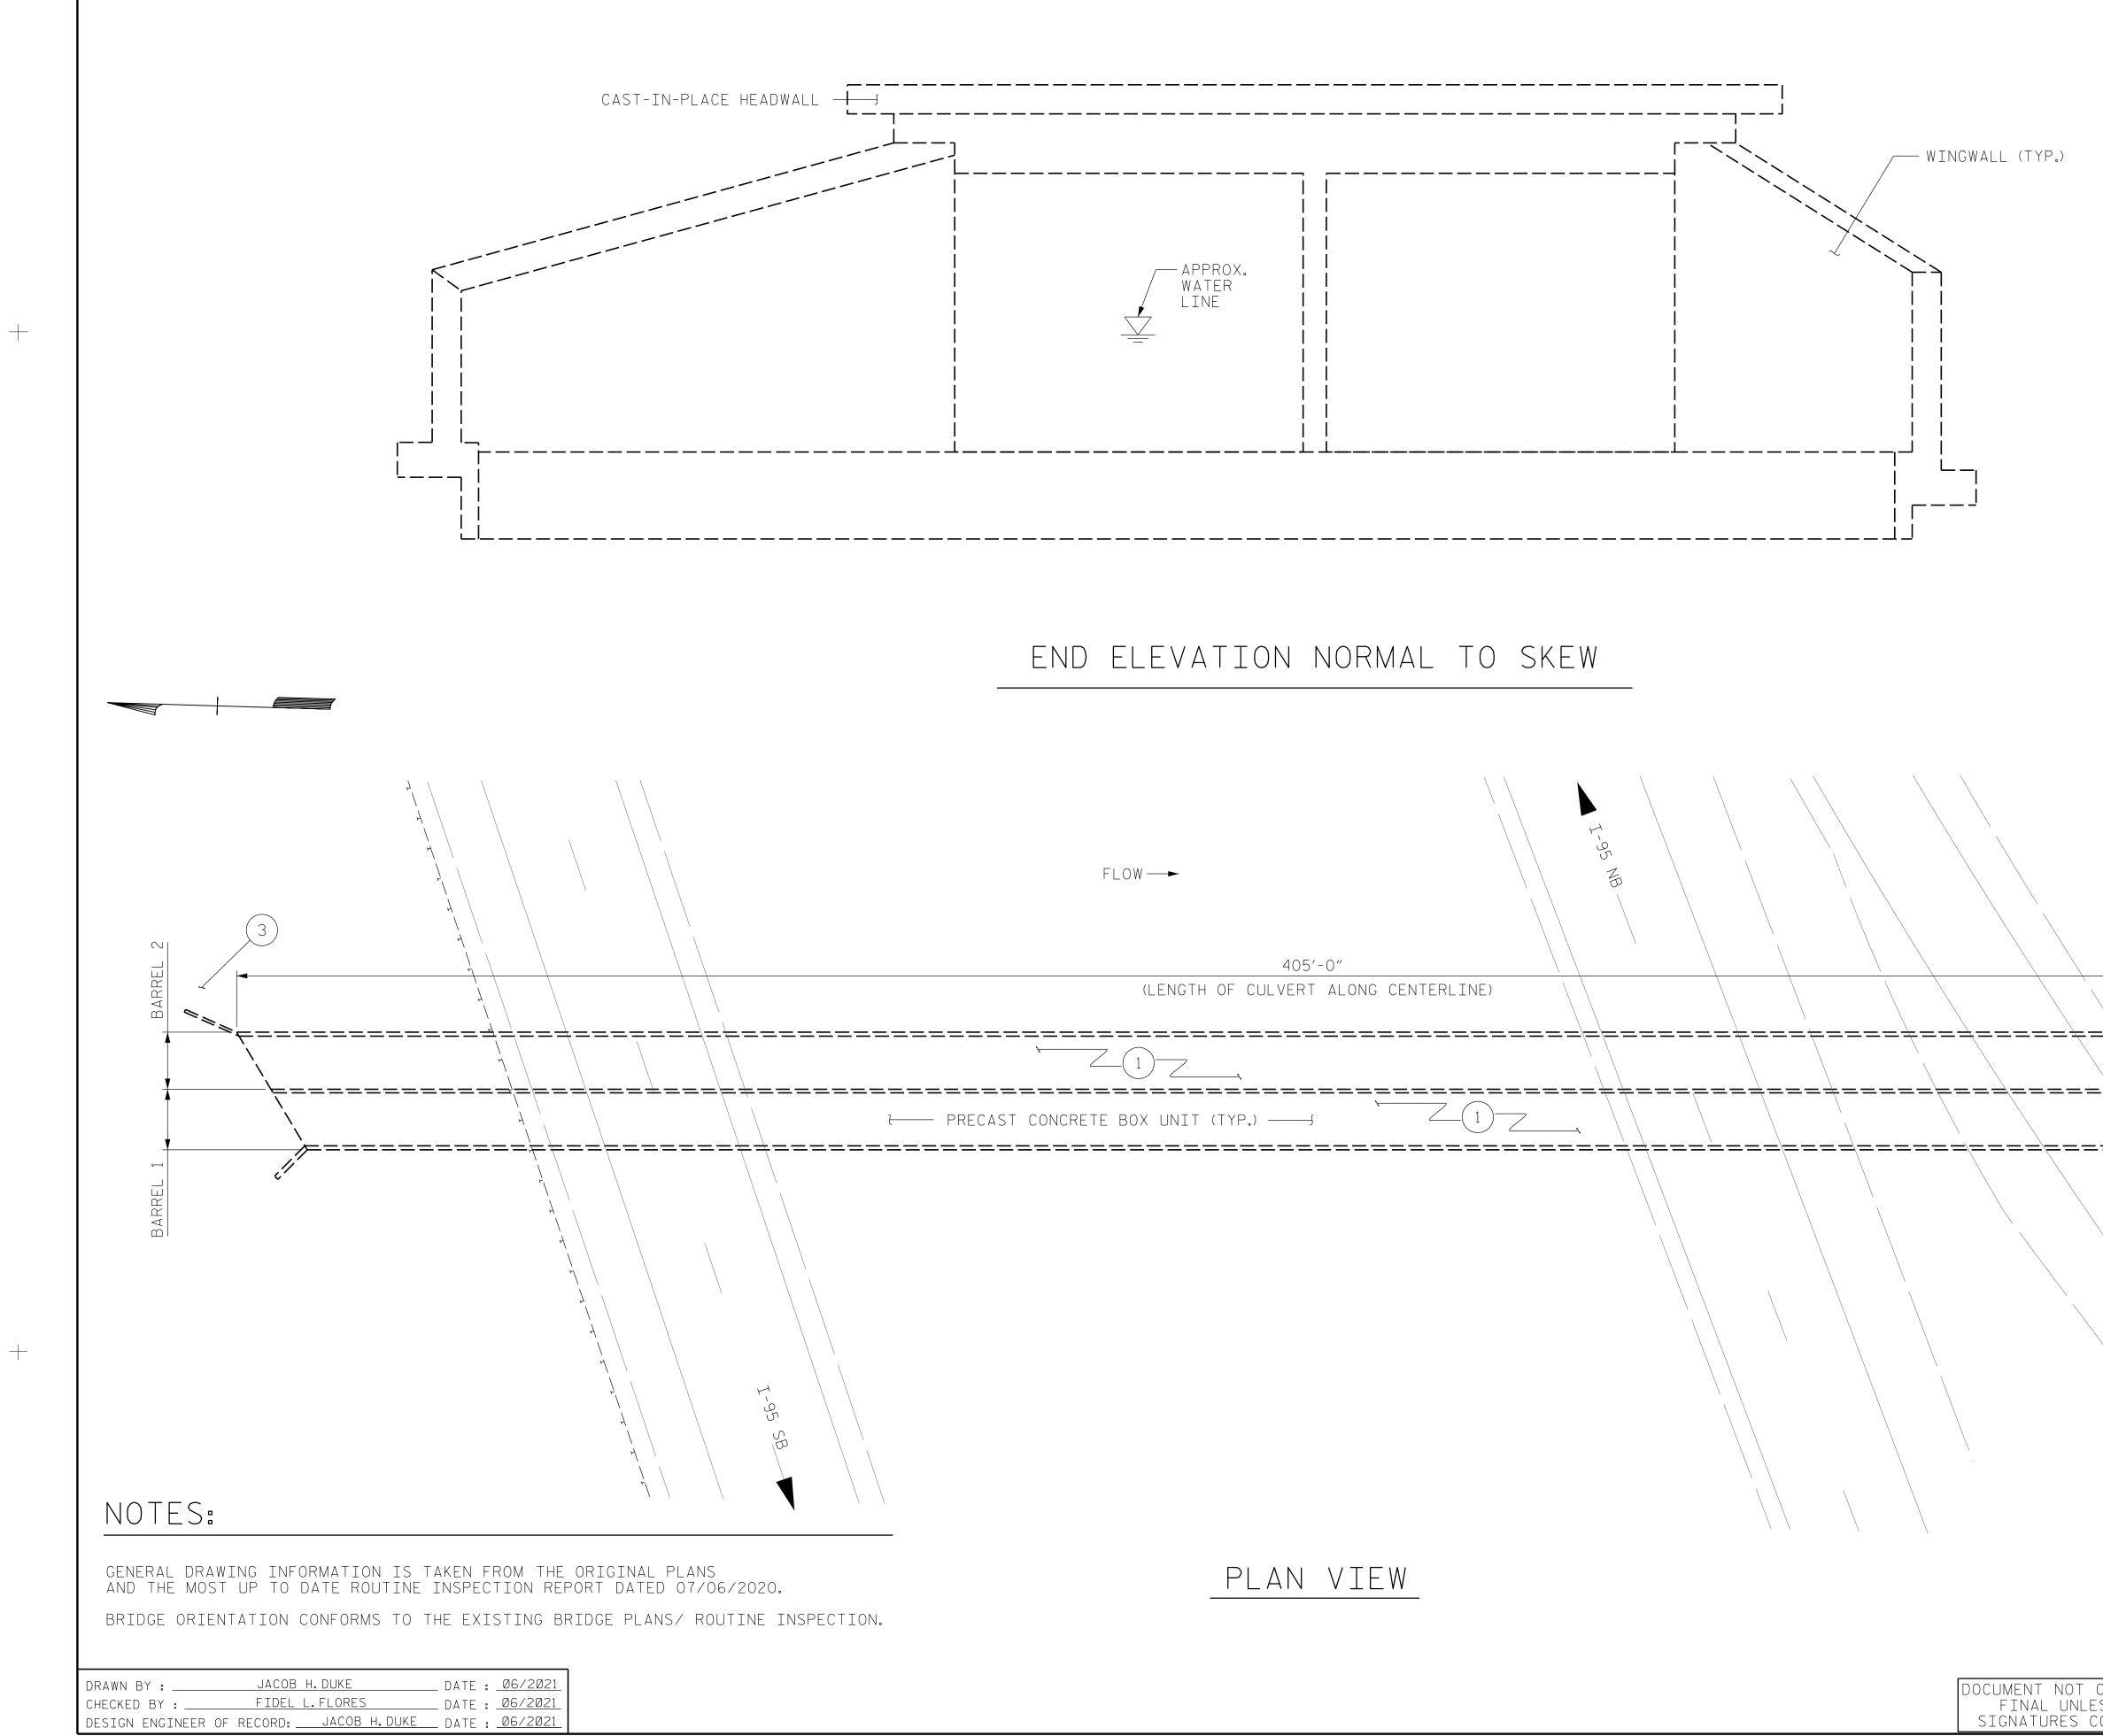

## NOTES:

- 1. KEEP A MINIMUM OF ONE (1) BARREL OPEN AT ALL TIMES.
- 2. WATERTIGHT BARRIER TO BE PROVIDED BY THE CONTRACTOR TO ALLOW EMPTYING OF THE WATER FROM THE BARRELS DURING CONSTRUCTION WORK (TYPICAL AT BOTH END OF THE CULVERT). FURNISH, INSTALL, AND MAINTAIN THE BARRELS THROUGHOUT EACH PHASE OF CONSTRUCTION.
- 3. IN THE EVENT OF AN IMPENDING STORM, CLEAR ALL BARRELS THAT HAVE BEEN BLOCKED FOR THE WORK TO PROVIDE FULL OPENING FOR THE WATERWAY AS DIRECTED BY THE ENGINEER.
- 4. RESET DAMAGED FENCES WHERE SHOWN ON THE PLANS.
- 5. SEE STANDARD DRAWING SERIES 866 FOR CHAIN LINK AND WOVEN WIRE FENCE DETAILS.