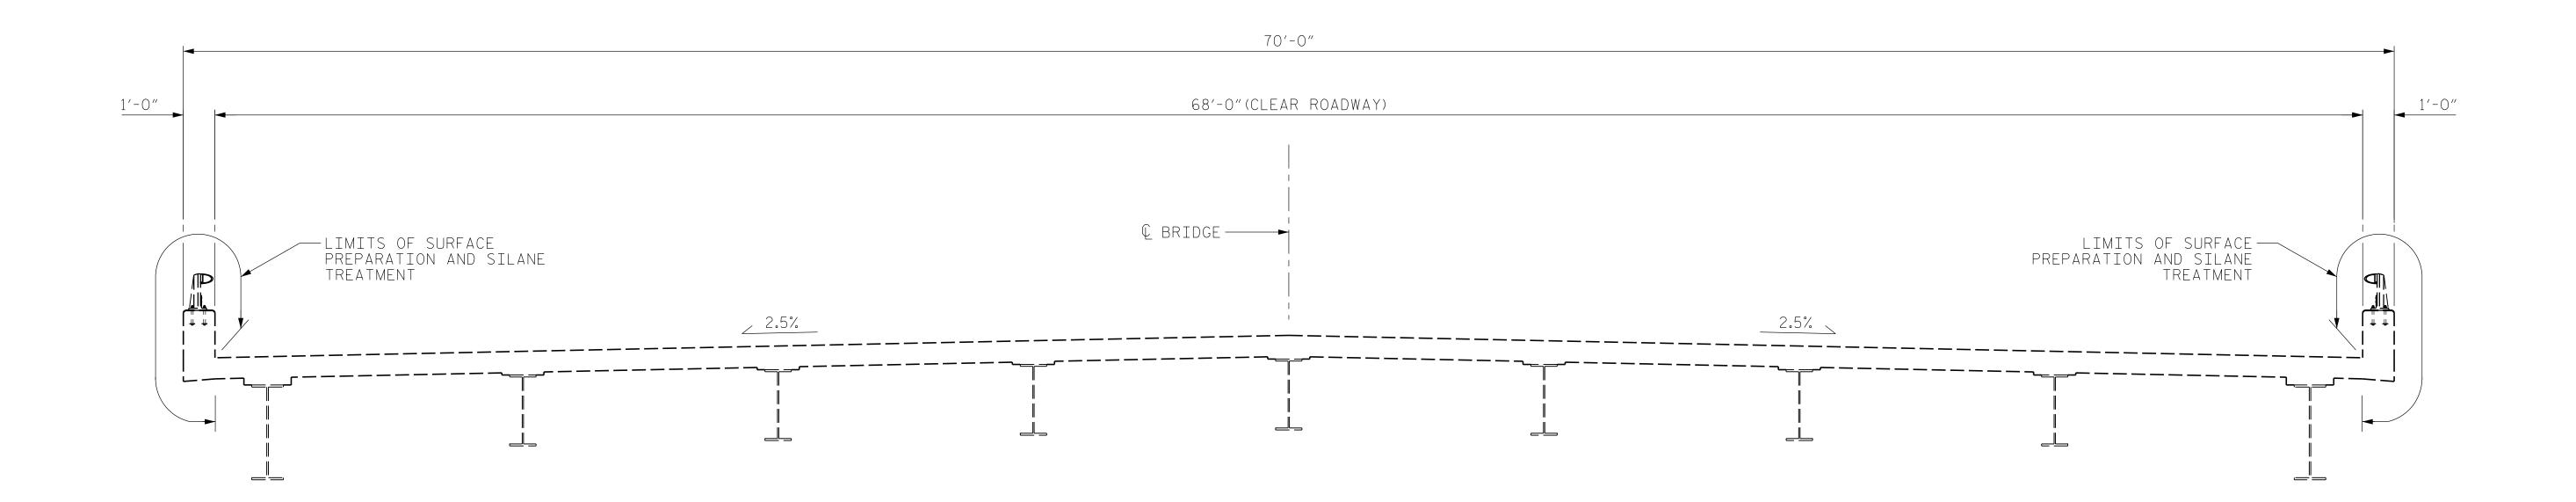

## NOTES:

1. FOR SILANE RAIL TREATMENT AND SURFACE PREPARATION FOR SILANE RAIL TREATMENT, SEE SPECIAL PROVISIONS.

2. SILANE TREATMENT SHALL BE APPLIED TO THE BARRIER RAIL TOP, TRAFFIC FACE, BACK OF BARRIER, AND DECK SOFFIT AS SHOWN IN THE PLANS.

3. DO NOT APPLY SILANE TREATMENT TO THE EXISTING ONE-BAR METAL RAIL.

| AS-BU        | ILT     | RE  | PAIF   | R Q  | UANTI      | ΤΥ    | $\top \triangle$ | BLE    |
|--------------|---------|-----|--------|------|------------|-------|------------------|--------|
|              |         |     |        |      |            | ESTIN | ЛАТЕ             | ACTUAL |
| SURFACE PREP | ARATION | FOR | SILANE | RAIL | TREATMENTS | 2828  | SF               |        |

2828 SF

SILANE RAIL TREATMENT

PROJECT NO. I-5939 ROBESON \_ COUNTY BRIDGE NO. \_\_\_\_\_770004

STATE OF NORTH CAROLINA DEPARTMENT OF TRANSPORTATION RALEIGH

TYDICAL CECTION

|                      | KC+                                                                                                                               |      |
|----------------------|-----------------------------------------------------------------------------------------------------------------------------------|------|
| IDERED<br>LL<br>ETED | KISINGER CAMPO<br>& ASSOCIATES<br>301 FAYETTEVILLE ST., SUITE 1500<br>RALEIGH, NC 27601 (919) 882-7839<br>NC FIRM LICENSE: C-1506 | NU Y |

| YPILAL | SEL | ITUN |
|--------|-----|------|
|        |     |      |
|        |     |      |

SHEET NO. REVISIONS S3-2 NO. BY: DATE: BY: DATE: DOCUMENT NOT CONSII FINAL UNLESS ALI SIGNATURES COMPLE TOTAL SHEETS 10