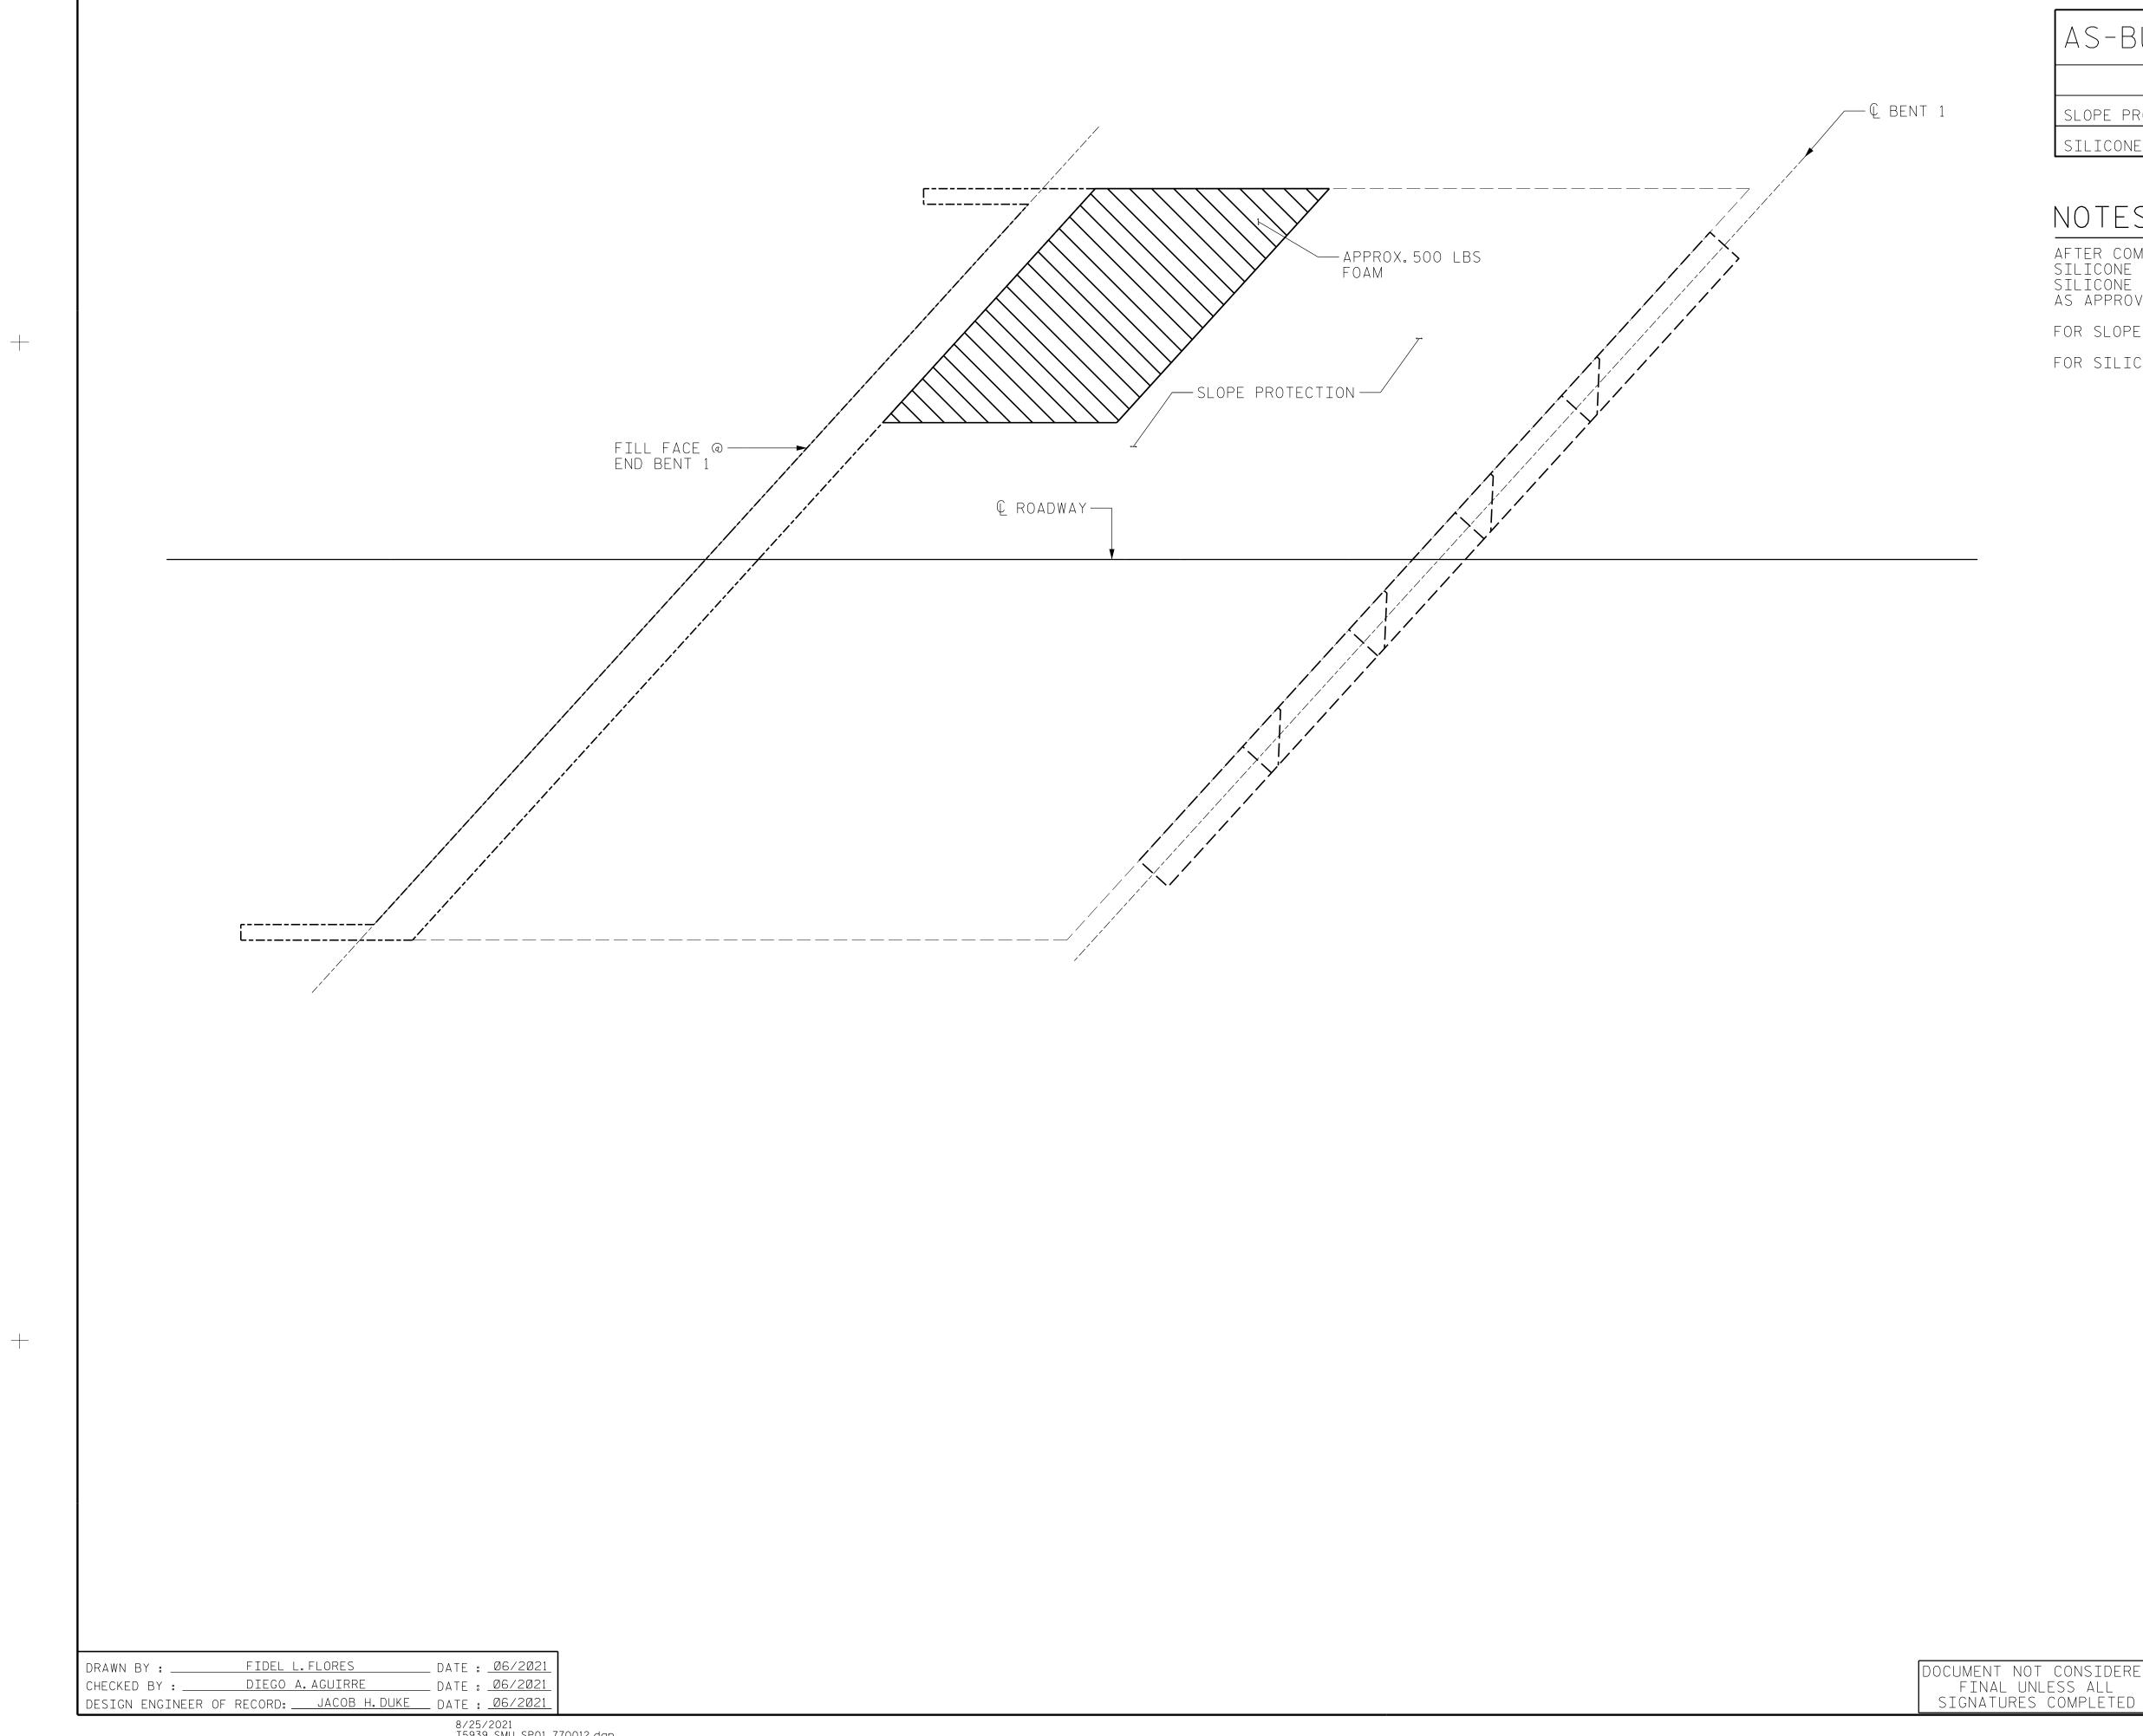

8/25/2021 I5939\_SMU\_SP01\_770012.dgn fflores

| AS-BUILT REPAIR QUANTI                   | TY T     | ABLE   |
|------------------------------------------|----------|--------|
|                                          | ESTIMATE | ACTUAL |
| SLOPE PROTECTION VOID FILLING            | 500 LBS. |        |
| SILICONE JOINT SEALANT FOR SLOPE REPAIRS | 100 LF   |        |

## NOTES:

AFTER COMPLETION OF VOID FILLING, SEAL CRACKS IDENTIFIED WITH POURABLE SILICONE JOINT SEALANT AS DESCRIBED IN THE SPECIAL PROVISION FOR SILICONE JOINT SEALANT FOR SLOPE REPAIRS (BACKER RODS MAY BE OMITTIED AS APPROVED BY THE ENGINEER).

FOR SLOPE PROTECTION VOID FILLING, SEE SPECIAL PROVISIONS.

FOR SILICONE JOINT SEALANT FOR SLOPE REPAIRS, SEE SPECIAL PROVISIONS.

| project no. <u>I-5939</u><br><u>Robeson</u> county<br>bridge no. <u>770012</u> |                                                                    |       |                |           |                       |  |  |
|--------------------------------------------------------------------------------|--------------------------------------------------------------------|-------|----------------|-----------|-----------------------|--|--|
| Jacola Kala CARO<br>29 00 00 54 00 SS / 01                                     | STATE OF NORTH CAROLINA<br>DEPARTMENT OF TRANSPORTATION<br>RALEIGH |       |                |           |                       |  |  |
| SEAL<br>043777<br><sup>1/</sup> G INE <sup>FR</sup><br>8/25/2021               | SLOPE PROTECTION<br>Repairs                                        |       |                |           |                       |  |  |
| KCA                                                                            |                                                                    |       |                |           |                       |  |  |
| <b>KISINGER CAMPO</b>                                                          | REVISIONS                                                          |       |                | SHEET NO. |                       |  |  |
| RED <b>301 FAYETTEVILLE ST., SUITE 1500</b>                                    | NO. BY:                                                            | DATE: | NO. BY:        | DATE:     | S2-7                  |  |  |
| RALEIGH, NC 27601 (919) 882-7839                                               | 1                                                                  |       | 3<br>4         |           | total<br>sheets<br>12 |  |  |
|                                                                                | ß                                                                  |       | <sup>4</sup> 7 |           |                       |  |  |