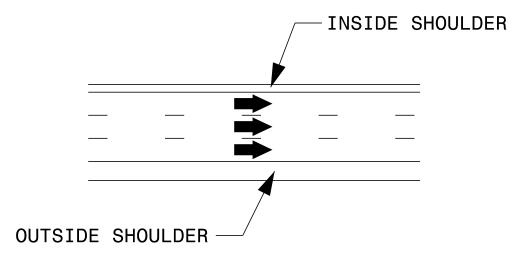

## SHOULDER DIAGRAM

DEVICES IN WORK (MPH) EXCEPT, TRAVELWAY. SECTIONS DITIONAL

| PROJ. REFERENCE NO.                                      | SHEET NO.               |  |  |
|----------------------------------------------------------|-------------------------|--|--|
| I-5939                                                   | TMP-1D                  |  |  |
| SUITE 1500<br>RALEIGH, NG<br>KISINGER CAMPO (919) 882-78 | 339                     |  |  |
| ASSOCIATES NC FIRM LIC                                   | NC FIRM LICENSE: C-1506 |  |  |