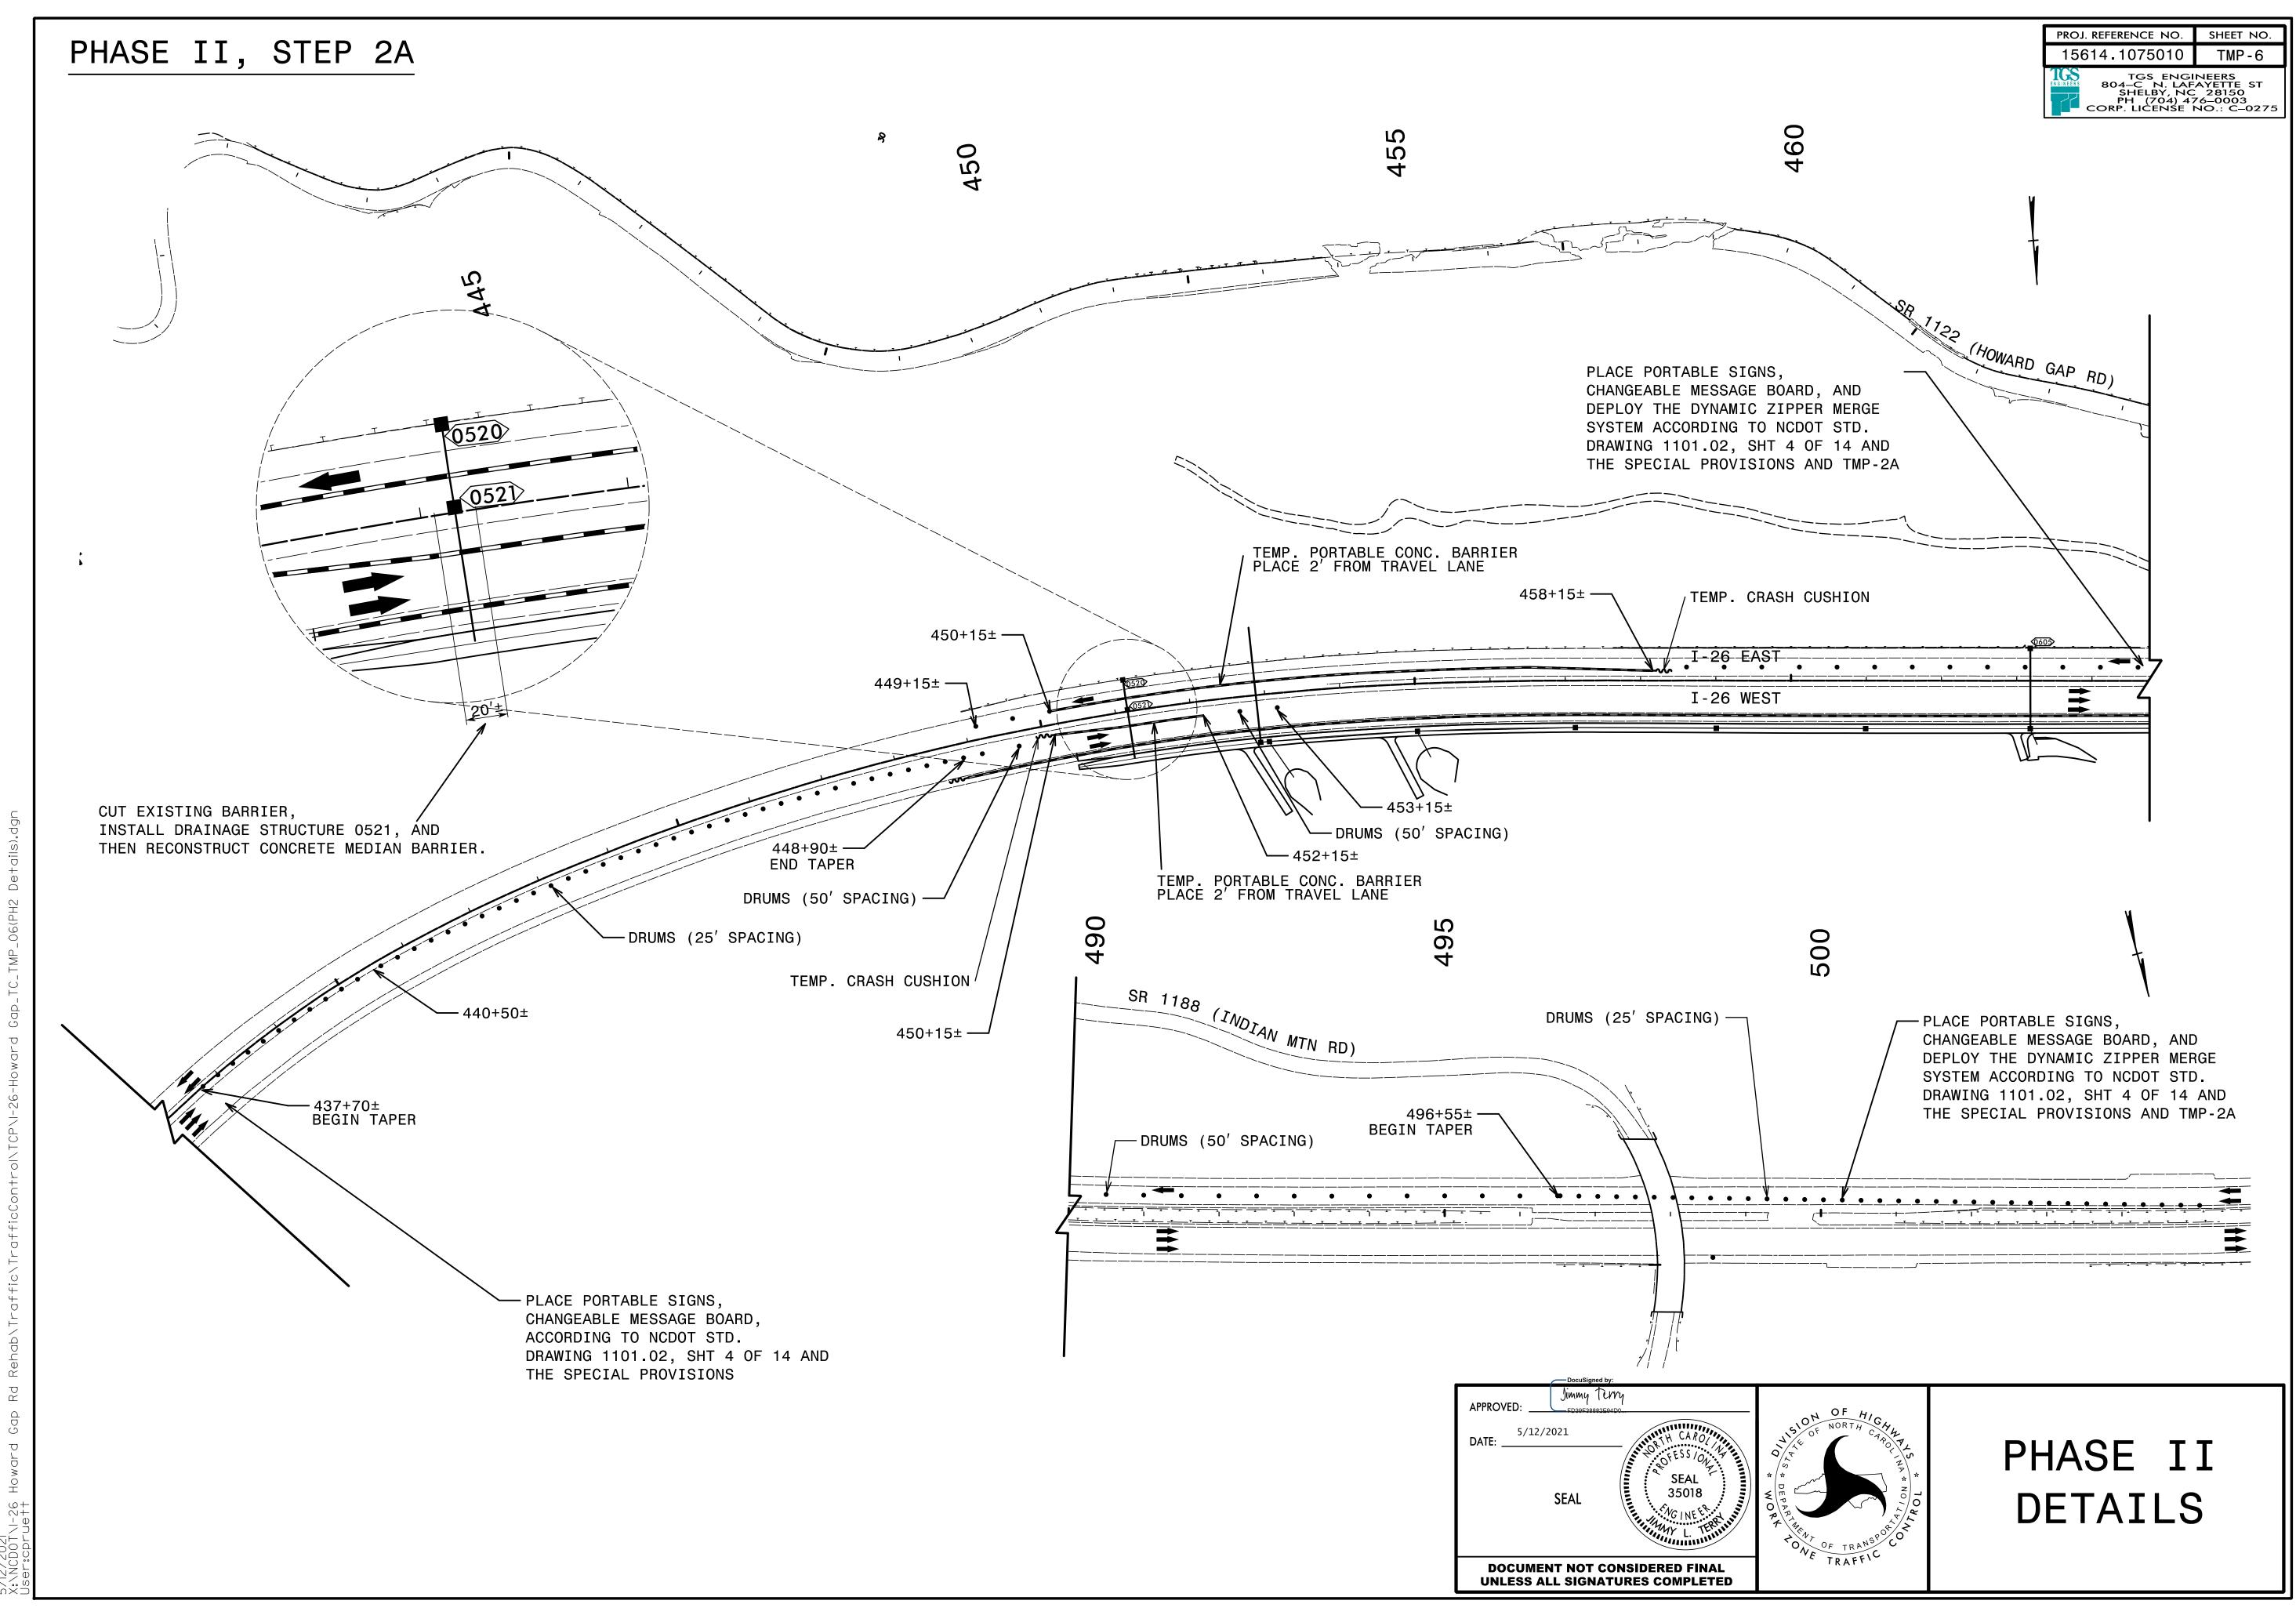

# LOCAL NOTES

TRANSPORTATION **OPERATIONS** PLAN

NOTE: THE CONTRACTOR MAY ELECT TO PERFORM SOME OF THE WORK AT NIGHT.

STEP 2 (SEE TMP-5): PHASE III USING TEMPORARY LANE CLOSURES IN ACCORDANCE WITH NCDOT STD DRAWING 1101.02, SHEET 4 OF 14, INSTALL TEMPORARY PORTABLE CONCRETE BARRIER (TPCB) AND TEMPORARY CRASH CUSHION ALONG THE I-26 WB LANES STEP 1 (SEE TMP-8): NOTE: UNLESS OTHERWISE NOTED I-26 WB TRAFFIC SHOULD BE MAINTAINED ON TWO LANES AT ALL TIMES. FROM I-26 STA 448+90+/- TO 483+65+/-. PLACE DRUMS FROM I26WB 483+65+/-USING TEMPORARY LANE CLOSURES IN ACCORDANCE WITH NCDOT STD DRAWING 1101.02, SHEET 4 OF 14, PLACE TEMP. PORTABLE MEDIAN BARRIERS, BEFORE BEGIN OF CONSTRUCTION PLACE A CHANGEABLE MESSAGE SIGN ALONG TO 498+25+/-. I-26 WB ADVISING THE TRUCK TRAFFIC TO REMAIN ON THE MOST OUTSIDE LANE IMPACT ATTENUATORS, AND DRUMS AS SHOWN ON PLANS. DURING ALL TIMES. LOCATION OF THE MESSAGE SIGN TO BE DETERMINED BY WIDEN THE EXISTING PAVED SHOULDER UP TO BUT NOT INCLUDING THE FINAL LAYER OF SURFACE COURSE FROM I-26 STA 450+40+/- TO 482+65+/-, RT. THE ENGINEER. PLACE CONCRETE MEDIAN DITCH FROM I-26 483+95 TO 497+50 INSTALL MEDIAN DRAINAGE SYSTEM. (SEE ROADWAY PLANS FOR DRAINAGE CONSTRUCT THE ADJACENT CONCRETE DITCH. PHASE I LAYOUT AND DETAILS) CONSTRUCT THE PROPOSED ACCESS DRIVES FOR FOREBAYS #1 TO # 5. STEP 1: REMOVE EXISTING GUARDRAIL AND INSTALL PROPOSED GUARDRAIL ALONG BOTH THE WESTBOUND AND EASTBOUND MEDIAN FROM I-26 483+19 TO 497+50 CONSTRUCT FOREBAYS #1 TO #5 INSTALL ALL ADVANCED WARNING SIGNS ON I-26 ACCORDING TO NCDOT STD DRAWING 1101.01, SHEET 1 OF 3. USING TEMPORARY LANE CLOSURES IN ACCORDANCE WITH NCDOT STD CONSTRUCT THE INSIDE SHOULDERS UP TO AND INCLUDING THE FINAL LAYER OF DRAWING 1101.02, SHEET 4 OF 14, AS NEEDED, INSTALL DRAINAGE STRUCTURES SURFACE FROM I-26 483+19 TO 497+50 0520 & 0605 AT THE EASTBOUND OUTSIDE SHOULDER, USING TRENCHLESS STEP 2 (TMP-3): CONSTRUCTION INSTALL THE CROSS PIPES AT I-26 STA 451+17+/-,452+88+/-, AND INSTALL MILLED RUMBLE STRIPS ON BOTH MEDIAN SHOULDERS FROM I-26 STA USING TEMPORARY LANE CLOSURES IN ACCORDANCE WITH NCDOT STD 463+18+/-. 483+19 TO 497+50 DRAWING 1101.02, SHEET 4 OF 14, PLACE TEMPORARY PORTABLE CONCRETE BARRIER, IMPACT ATTENUATOR, AND DRUMS ALONG I-26EB AS SHOWN ON CONSTRUCT THE DRAINAGE STRUCTURES ALONG THE WESTBOUND SHOULDER PHASE IV AS INSTRUCTED BY THE ENGINEER. (SEE ROADWAY PLANS FOR DRAINAGE PLANS. LAYOUT AND DETAILS). BEGIN CONSTRUCTION OF DRAINAGE STRUCTURES AND PIPE INSTALLATION USING TEMPORARY LANE CLOSURES IN ACCORDANCE WITH NCDOT STD ALONG I-26 EASTBOUND LANES AND HOWARD GAP RD (SEE ROADWAY PLANS DRAWING 1101.02, SHEET 4 OF 14, PLACE FINAL PAVEMENT MARKING AS STEP 2A (SEE TMP 6): DIRECTED BY THE ÉNGINEER AND SHOWN ON FINAL PAVEMENT MARKING FOR DRAINAGE LAYOUT AND DETAILS). WHILE WORKING ON PHASE 2, STEP 2 THE CONTRACTOR SHALL WORK IN A PLANS. CONTINUOUS MATTER TO COMPLETE THE WORK DESCRIBED IN PHASE 2, STEP 2A INSTALL SHOULDER BERM GUTTER FROM I-26 STA 451+00 TO 476+00. NOTE: TO ENHANCE SAFETY THE CONTRACTOR SHALL RESTRIP ALL MARKINGS , EDGE LINE AND LANE LINES, FROM I-26 STA 450+40+/- TO 497+50+/- TO ASSURE MATCHING RETRO-REFLECTIVITY OF ALL PAVEMENT MARKING. IN FIVE CONSECUTIVE DAYS PER ICT #2. CONSTRUCT TIE-IN TO EXISTING SHOULDER FROM I-26 STA 450+50 TO 451+00 AND 476+00 TO 477+31+/-. USING DRUMS AND OTHER APPROPRIATE DEVICES, DEPLOY THE DYNAMIC REMOVE EXISTING GUARDRAIL AND INSTALL NEW GUARDRAIL ALONG SHOULDER ZIPPER MERGE SYSTEM AND CLOSE BOTH THE WESTBOUND AND EASTBOUND INTERIOR LANES TO TRAFFIC (SEE SPECIAL PROVISIONS AND TMP-2A FOR BERM GUTTER AS SHOWN ON PLANS. REMOVE ALL TRAFFIC CONTROL DEVICES AND OPEN ALL LANES TO TRAFFIC. ADDITIONAL INFORMATION). CUT THE EXISTING CONCRETE MEDIAN CONCRETE BARRIER. STEP 3(TMP-4): **INSTALL DRAINAGE STRUCTURE 0521** REDUCING TRAFFIC TO 1 LANE, CLOSE THE OUTSIDE LANE OF I-26EB FROM I-26 **RECONSTRUCT CONCRETE MEDIAN BARRIER.** STA 450+00+/- TO 499+75/-. REMOVE THE DYNAMIC ZIPPER MERGE SYSTEM AND OTHER APPROPRIATE DEVICES AND OPEN TRAFFIC BACK TO EXISTING PATTERN. REMOVE THE TEMPORARY PORTABLE CONCRETE BARRIER AND IMPACT ATTENUATOR. STEP 3 (SEE TMP-7): COMPLETE THE PAVED SHOULDER INCLUDING THE FINAL LAYER OF SURFACE COURSE FROM I-26 STA 450+50+/- TO 477+31+/-, LT. KEEPING TRAFFIC ON 2 LANES, CLOSE THE OUTSIDE LANE OF I-26WB FROM ITS BEGIN AT APPROX MILEMARKER 65 TO I-26 STA 498+65+/-. INSTALL MILLED RUMBLE STRIPS FROM I-26 450+50+/- TO 477+31+/-, LT. COVER THE "TRUCK LANE 500 FEET"SIGN. PHASE II REMOVE THE TEMPORARY PORTABLE CONCRETE BARRIER AND TEMPORARY CRASH CUSHION PLACED IN PHASE II, STEP 1 & 2. NOTE: THE CONTRACTOR MAY DECIDE TO WORK TO INSTALL THE DRAINAGE COMPLETE THE PAVED SHOULDER BY PLACING THE FINAL LAYER OF SURFACE SYSTEM AT -I26- STA 416+14+/- CONCURRENTLY WITH WORK DESCRIBED IN COURSE FROM I-26 STA 450+40+/- TO 482+65+/-, RT. PHASE 2, STEPS 2 AND 2A. INSTALL MILLED RUMBLE STRIPS FROM I-26 450+40+/- TO 482+65+/-, RT. STEP 1 (SEE TMP-5): STEP 4: USING TEMPORARY LANE CLOSURES IN ACCORDANCE WITH NCDOT STD REMOVE DRUMS ALONG I-26 WB, UNCOVER "TRUCK LANE 500 FEET" SIGN, AND