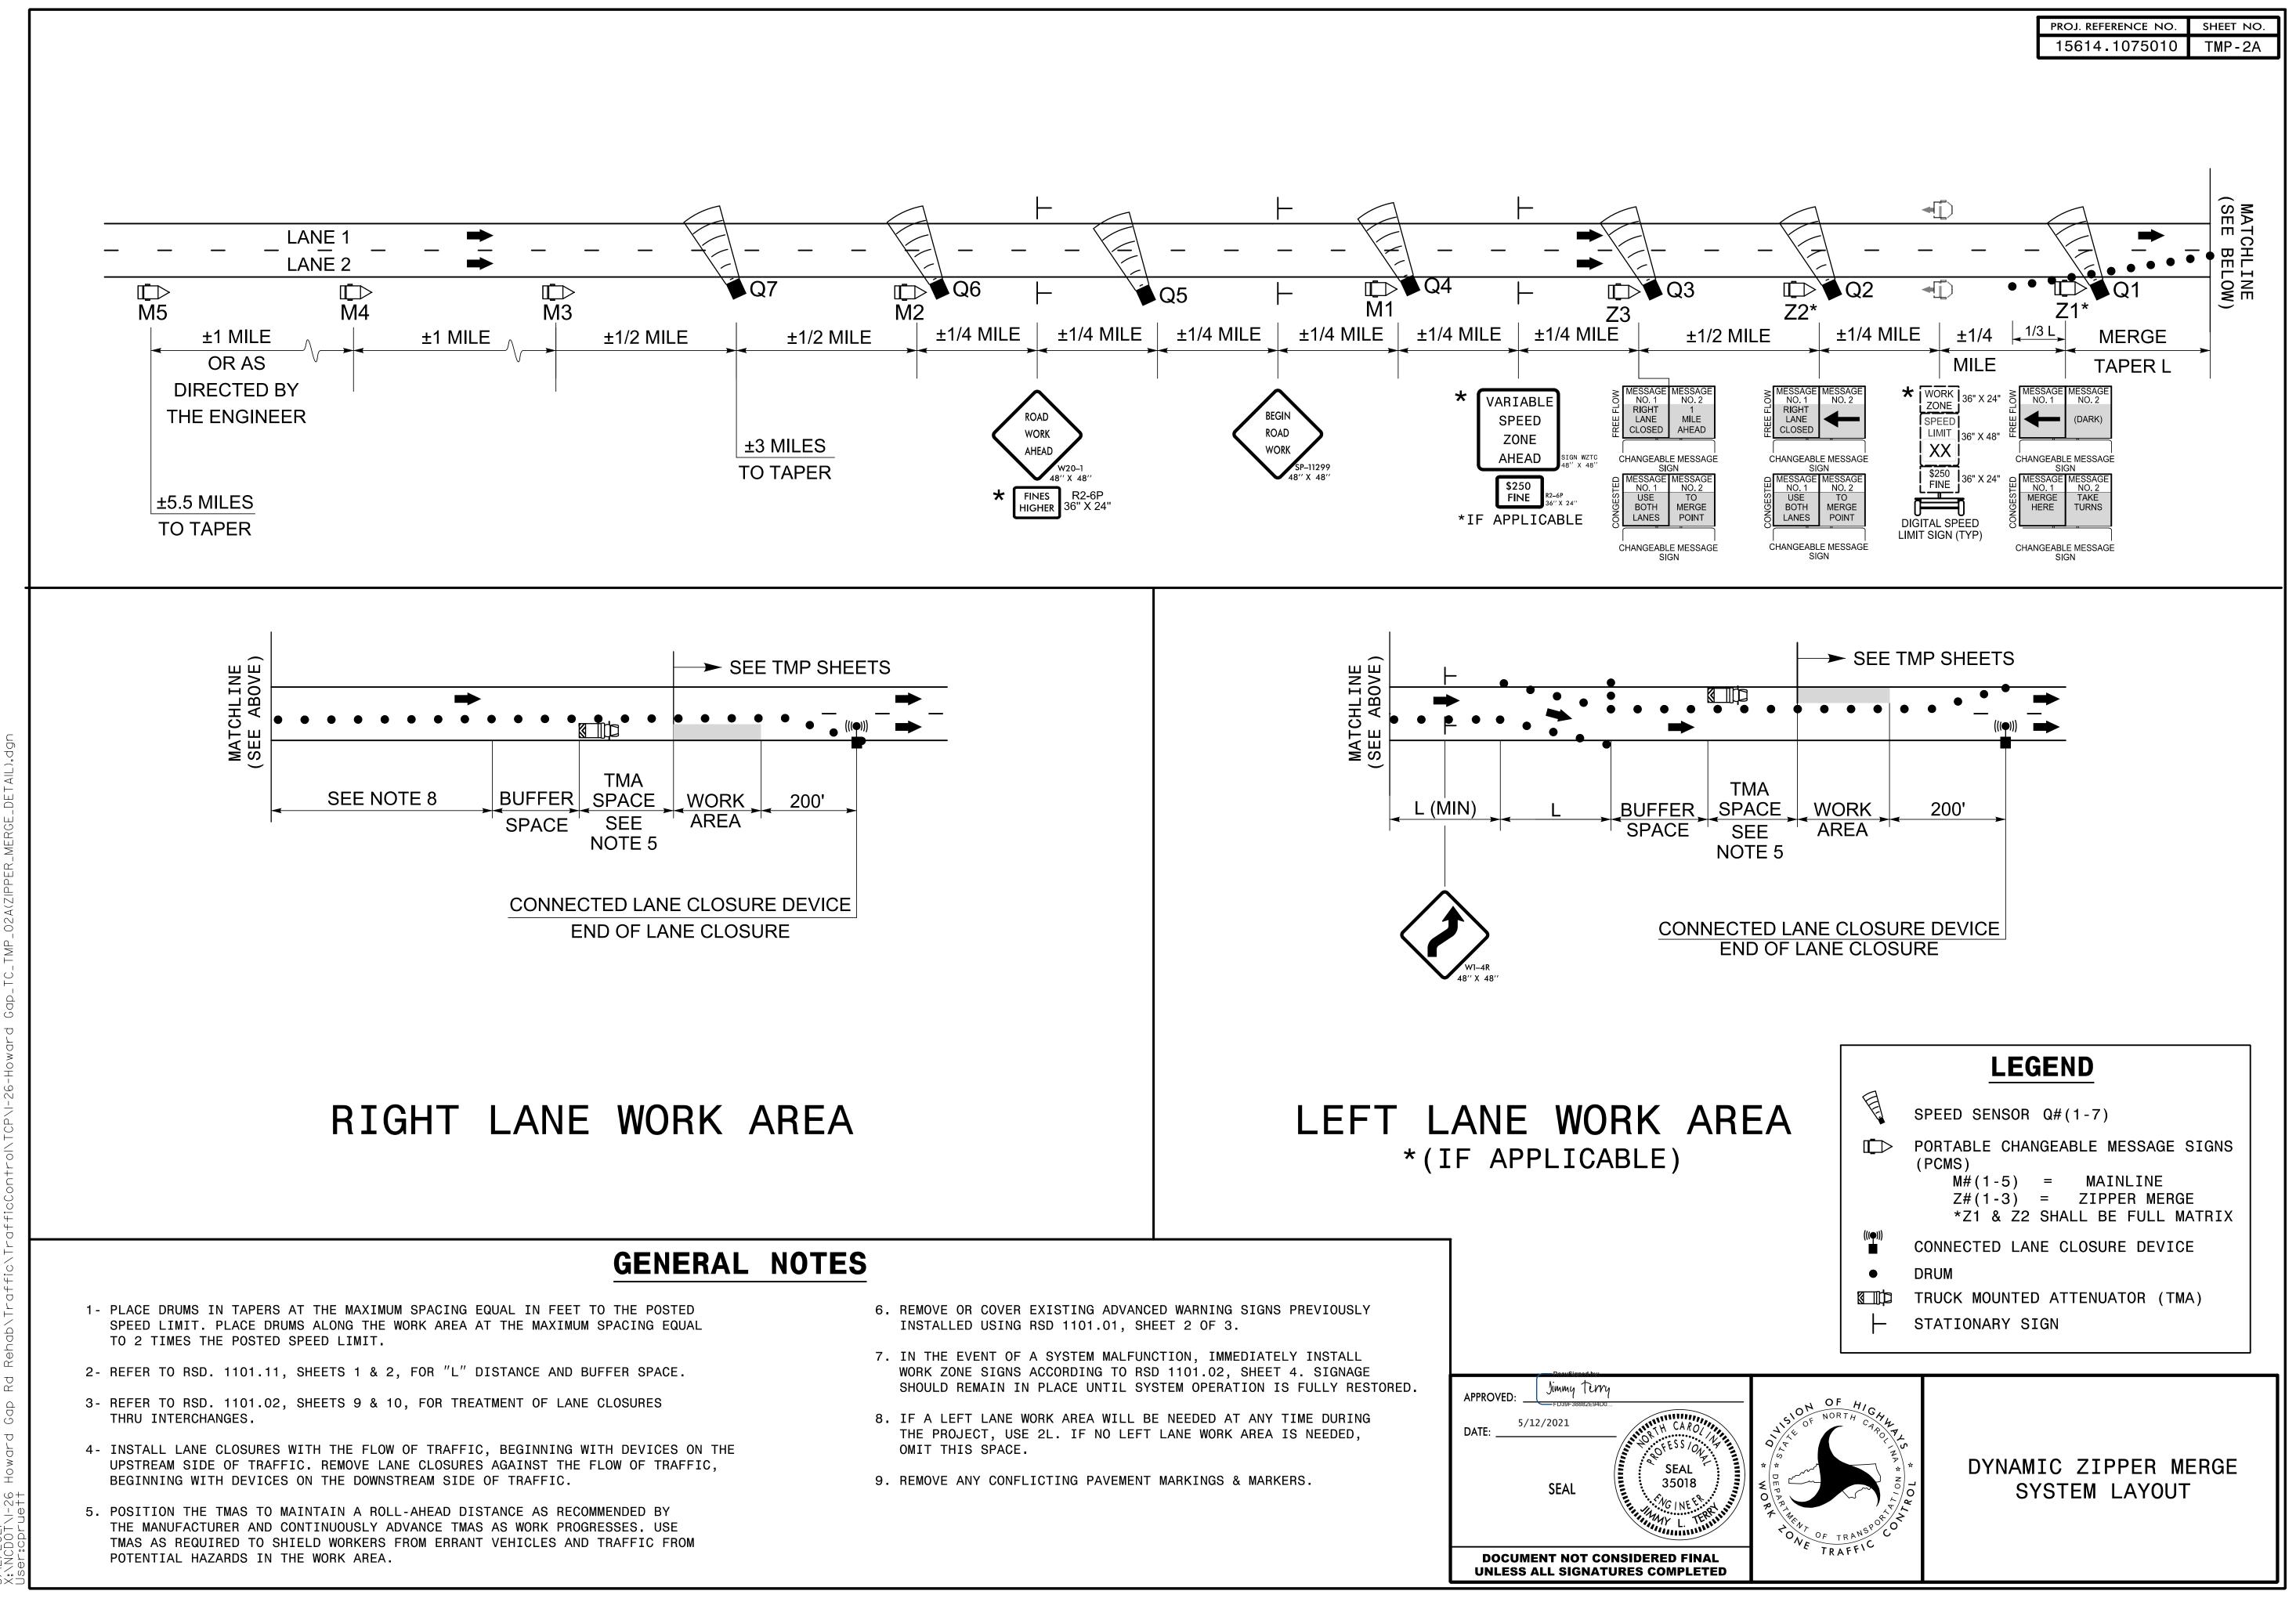

# LOCAL NOTES

TRANSPORTATION **OPERATIONS** PLAN

NOTE: THE CONTRACTOR MAY ELECT TO PERFORM SOME OF THE WORK AT NIGHT.

STEP 2 (SEE TMP-5): PHASE III USING TEMPORARY LANE CLOSURES IN ACCORDANCE WITH NCDOT STD DRAWING 1101.02, SHEET 4 OF 14, INSTALL TEMPORARY PORTABLE CONCRETE BARRIER (TPCB) AND TEMPORARY CRASH CUSHION ALONG THE I-26 WB LANES STEP 1 (SEE TMP-8): NOTE: UNLESS OTHERWISE NOTED I-26 WB TRAFFIC SHOULD BE MAINTAINED ON TWO LANES AT ALL TIMES. FROM I-26 STA 448+90+/- TO 483+65+/-. PLACE DRUMS FROM I26WB 483+65+/-USING TEMPORARY LANE CLOSURES IN ACCORDANCE WITH NCDOT STD DRAWING 1101.02, SHEET 4 OF 14, PLACE TEMP. PORTABLE MEDIAN BARRIERS, BEFORE BEGIN OF CONSTRUCTION PLACE A CHANGEABLE MESSAGE SIGN ALONG TO 498+25+/-. I-26 WB ADVISING THE TRUCK TRAFFIC TO REMAIN ON THE MOST OUTSIDE LANE IMPACT ATTENUATORS, AND DRUMS AS SHOWN ON PLANS. DURING ALL TIMES. LOCATION OF THE MESSAGE SIGN TO BE DETERMINED BY WIDEN THE EXISTING PAVED SHOULDER UP TO BUT NOT INCLUDING THE FINAL LAYER OF SURFACE COURSE FROM I-26 STA 450+40+/- TO 482+65+/-, RT. THE ENGINEER. PLACE CONCRETE MEDIAN DITCH FROM I-26 483+95 TO 497+50 INSTALL MEDIAN DRAINAGE SYSTEM. (SEE ROADWAY PLANS FOR DRAINAGE CONSTRUCT THE ADJACENT CONCRETE DITCH. PHASE I LAYOUT AND DETAILS) CONSTRUCT THE PROPOSED ACCESS DRIVES FOR FOREBAYS #1 TO # 5. STEP 1: REMOVE EXISTING GUARDRAIL AND INSTALL PROPOSED GUARDRAIL ALONG BOTH THE WESTBOUND AND EASTBOUND MEDIAN FROM I-26 483+19 TO 497+50 CONSTRUCT FOREBAYS #1 TO #5 INSTALL ALL ADVANCED WARNING SIGNS ON I-26 ACCORDING TO NCDOT STD DRAWING 1101.01, SHEET 1 OF 3. USING TEMPORARY LANE CLOSURES IN ACCORDANCE WITH NCDOT STD CONSTRUCT THE INSIDE SHOULDERS UP TO AND INCLUDING THE FINAL LAYER OF DRAWING 1101.02, SHEET 4 OF 14, AS NEEDED, INSTALL DRAINAGE STRUCTURES SURFACE FROM I-26 483+19 TO 497+50 0520 & 0605 AT THE EASTBOUND OUTSIDE SHOULDER, USING TRENCHLESS STEP 2 (TMP-3): CONSTRUCTION INSTALL THE CROSS PIPES AT I-26 STA 451+17+/-,452+88+/-, AND INSTALL MILLED RUMBLE STRIPS ON BOTH MEDIAN SHOULDERS FROM I-26 STA USING TEMPORARY LANE CLOSURES IN ACCORDANCE WITH NCDOT STD 463+18+/-. 483+19 TO 497+50 DRAWING 1101.02, SHEET 4 OF 14, PLACE TEMPORARY PORTABLE CONCRETE BARRIER, IMPACT ATTENUATOR, AND DRUMS ALONG I-26EB AS SHOWN ON CONSTRUCT THE DRAINAGE STRUCTURES ALONG THE WESTBOUND SHOULDER PHASE IV AS INSTRUCTED BY THE ENGINEER. (SEE ROADWAY PLANS FOR DRAINAGE PLANS. LAYOUT AND DETAILS). BEGIN CONSTRUCTION OF DRAINAGE STRUCTURES AND PIPE INSTALLATION USING TEMPORARY LANE CLOSURES IN ACCORDANCE WITH NCDOT STD ALONG I-26 EASTBOUND LANES AND HOWARD GAP RD (SEE ROADWAY PLANS DRAWING 1101.02, SHEET 4 OF 14, PLACE FINAL PAVEMENT MARKING AS STEP 2A (SEE TMP 6): DIRECTED BY THE ÉNGINEER AND SHOWN ON FINAL PAVEMENT MARKING FOR DRAINAGE LAYOUT AND DETAILS). WHILE WORKING ON PHASE 2, STEP 2 THE CONTRACTOR SHALL WORK IN A PLANS. CONTINUOUS MATTER TO COMPLETE THE WORK DESCRIBED IN PHASE 2, STEP 2A INSTALL SHOULDER BERM GUTTER FROM I-26 STA 451+00 TO 476+00. NOTE: TO ENHANCE SAFETY THE CONTRACTOR SHALL RESTRIP ALL MARKINGS , EDGE LINE AND LANE LINES, FROM I-26 STA 450+40+/- TO 497+50+/- TO ASSURE MATCHING RETRO-REFLECTIVITY OF ALL PAVEMENT MARKING. IN FIVE CONSECUTIVE DAYS PER ICT #2. CONSTRUCT TIE-IN TO EXISTING SHOULDER FROM I-26 STA 450+50 TO 451+00 AND 476+00 TO 477+31+/-. USING DRUMS AND OTHER APPROPRIATE DEVICES, DEPLOY THE DYNAMIC REMOVE EXISTING GUARDRAIL AND INSTALL NEW GUARDRAIL ALONG SHOULDER ZIPPER MERGE SYSTEM AND CLOSE BOTH THE WESTBOUND AND EASTBOUND INTERIOR LANES TO TRAFFIC (SEE SPECIAL PROVISIONS AND TMP-2A FOR BERM GUTTER AS SHOWN ON PLANS. REMOVE ALL TRAFFIC CONTROL DEVICES AND OPEN ALL LANES TO TRAFFIC. ADDITIONAL INFORMATION). CUT THE EXISTING CONCRETE MEDIAN CONCRETE BARRIER. STEP 3(TMP-4): **INSTALL DRAINAGE STRUCTURE 0521** REDUCING TRAFFIC TO 1 LANE, CLOSE THE OUTSIDE LANE OF I-26EB FROM I-26 **RECONSTRUCT CONCRETE MEDIAN BARRIER.** STA 450+00+/- TO 499+75/-. REMOVE THE DYNAMIC ZIPPER MERGE SYSTEM AND OTHER APPROPRIATE DEVICES AND OPEN TRAFFIC BACK TO EXISTING PATTERN. REMOVE THE TEMPORARY PORTABLE CONCRETE BARRIER AND IMPACT ATTENUATOR. STEP 3 (SEE TMP-7): COMPLETE THE PAVED SHOULDER INCLUDING THE FINAL LAYER OF SURFACE COURSE FROM I-26 STA 450+50+/- TO 477+31+/-, LT. KEEPING TRAFFIC ON 2 LANES, CLOSE THE OUTSIDE LANE OF I-26WB FROM ITS BEGIN AT APPROX MILEMARKER 65 TO I-26 STA 498+65+/-. INSTALL MILLED RUMBLE STRIPS FROM I-26 450+50+/- TO 477+31+/-, LT. COVER THE "TRUCK LANE 500 FEET"SIGN. PHASE II REMOVE THE TEMPORARY PORTABLE CONCRETE BARRIER AND TEMPORARY CRASH CUSHION PLACED IN PHASE II, STEP 1 & 2. NOTE: THE CONTRACTOR MAY DECIDE TO WORK TO INSTALL THE DRAINAGE COMPLETE THE PAVED SHOULDER BY PLACING THE FINAL LAYER OF SURFACE SYSTEM AT -I26- STA 416+14+/- CONCURRENTLY WITH WORK DESCRIBED IN COURSE FROM I-26 STA 450+40+/- TO 482+65+/-, RT. PHASE 2, STEPS 2 AND 2A. INSTALL MILLED RUMBLE STRIPS FROM I-26 450+40+/- TO 482+65+/-, RT. STEP 1 (SEE TMP-5): STEP 4: USING TEMPORARY LANE CLOSURES IN ACCORDANCE WITH NCDOT STD REMOVE DRUMS ALONG I-26 WB, UNCOVER "TRUCK LANE 500 FEET" SIGN, AND