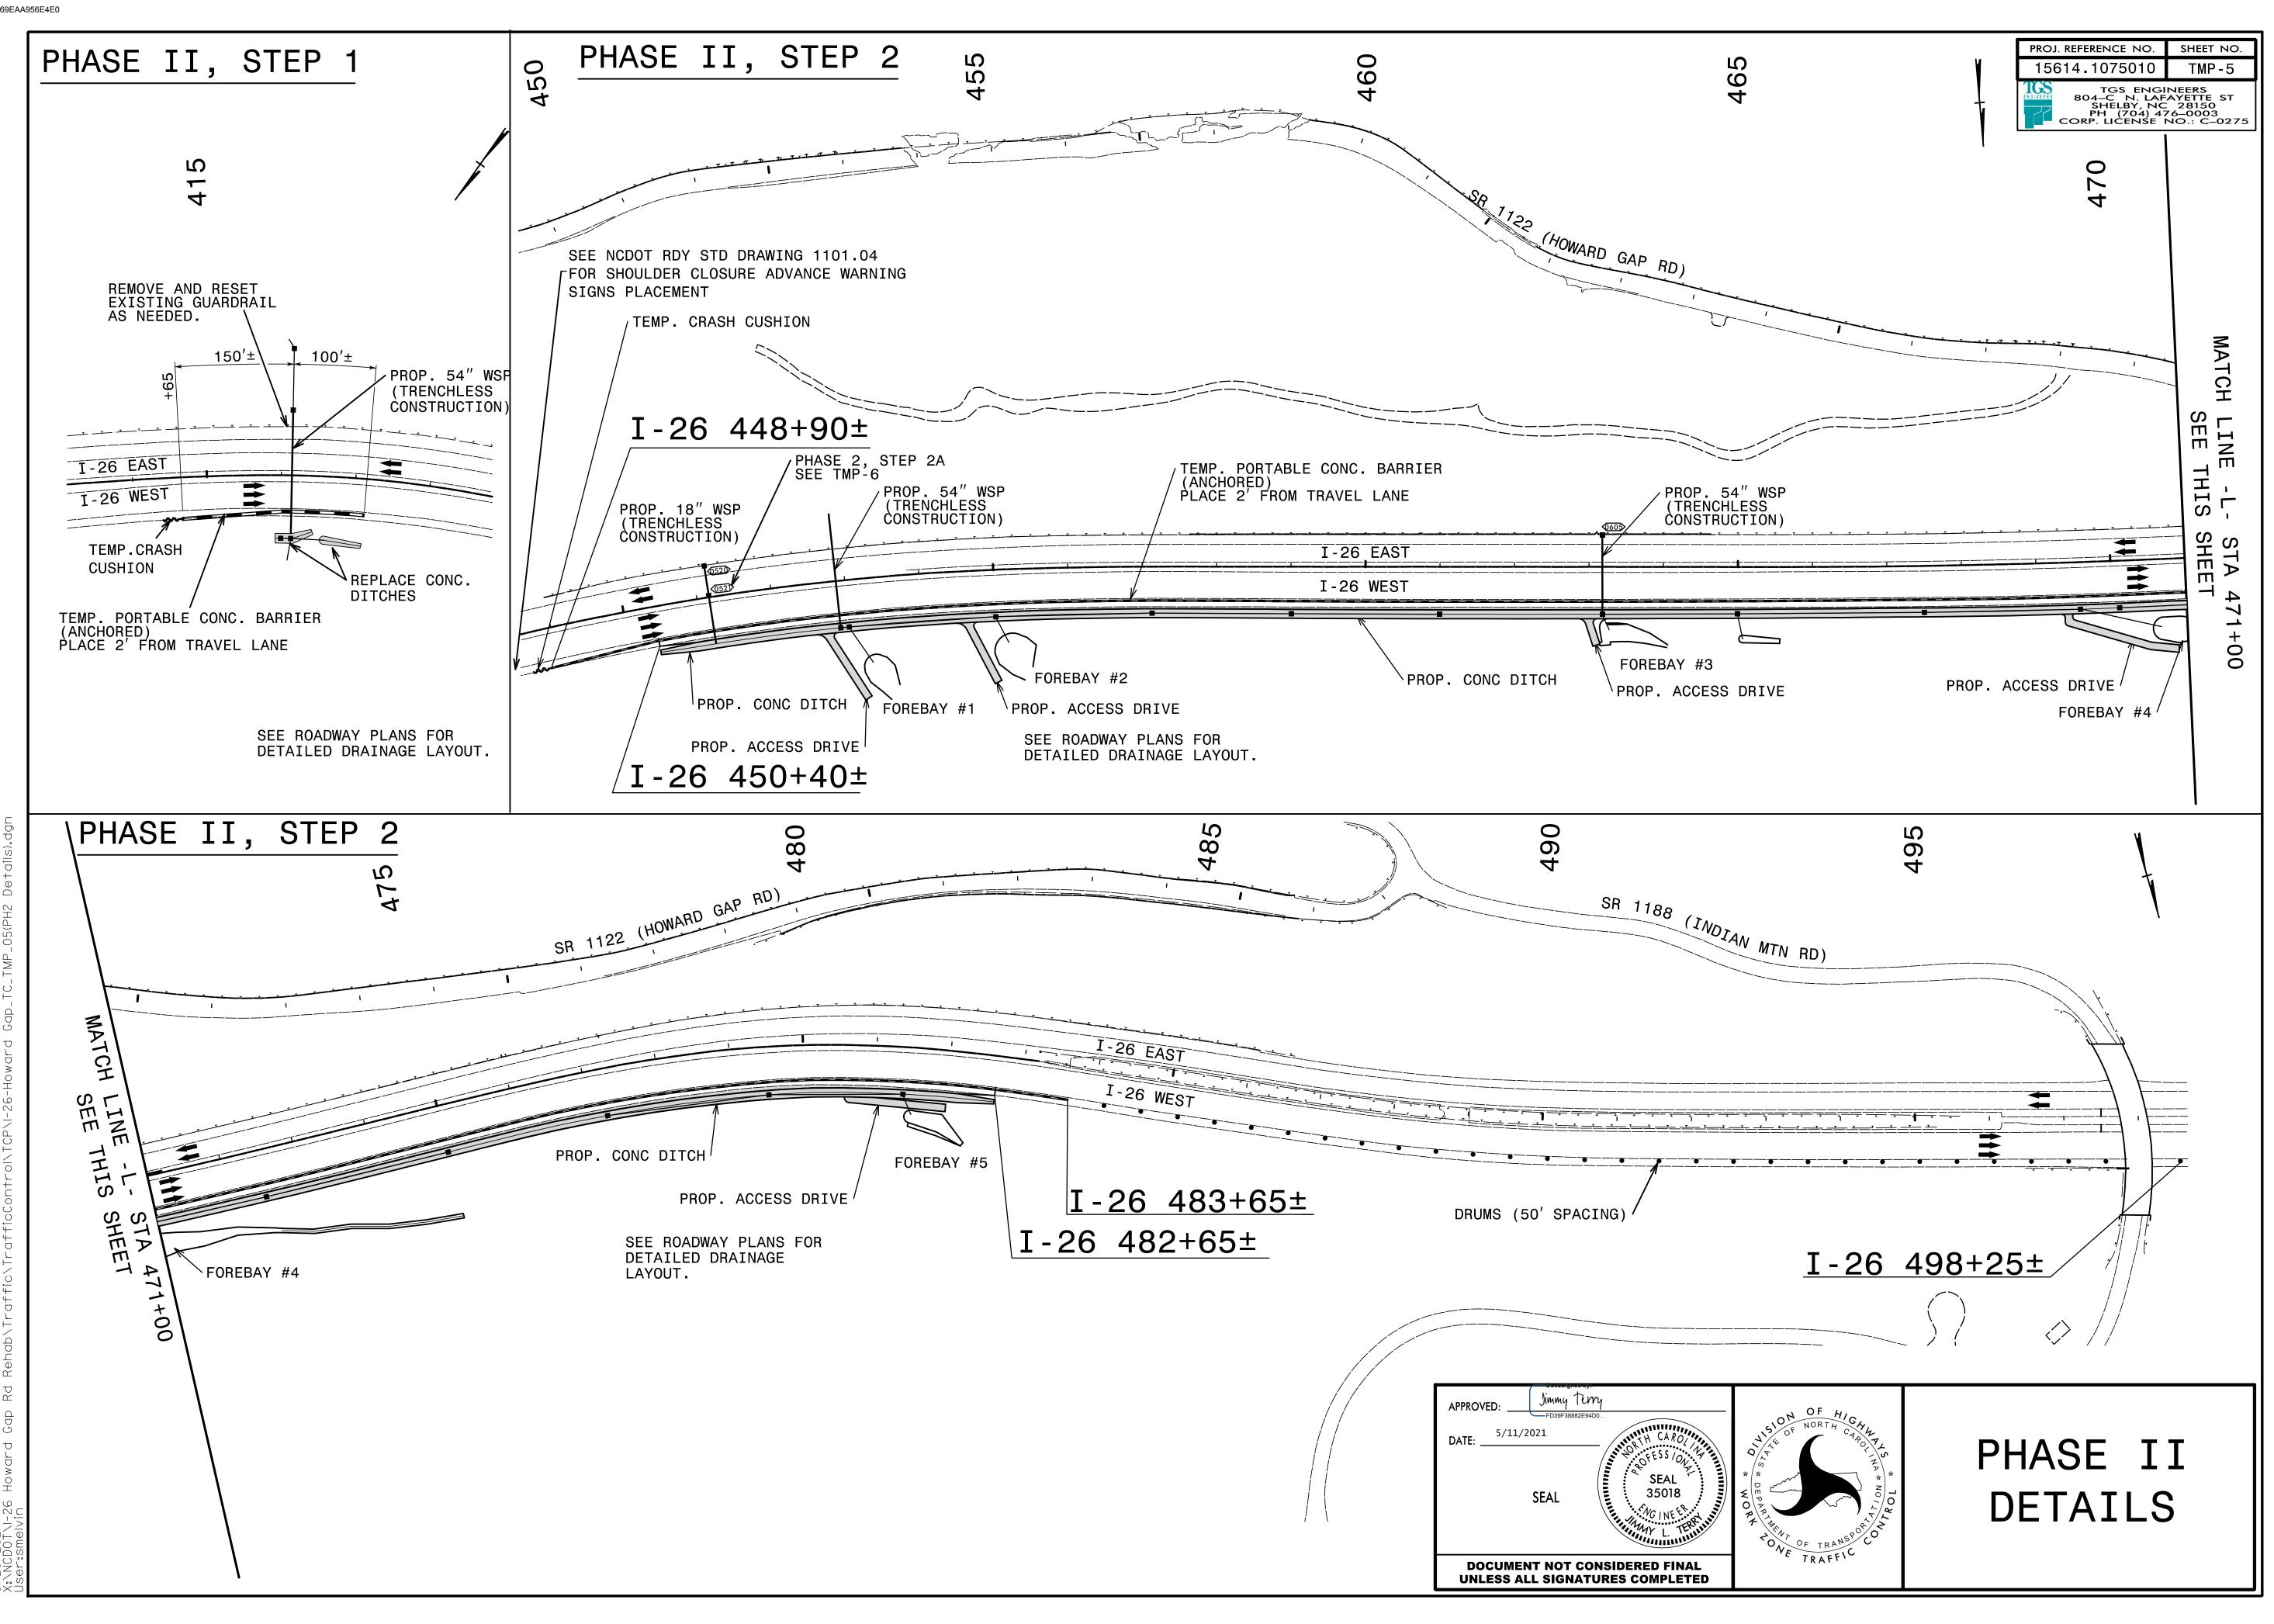

# LOCAL NOTES

TRANSPORTATION **OPERATIONS** PLAN

NOTE: THE CONTRACTOR MAY ELECT TO PERFORM SOME OF THE WORK AT NIGHT.

STEP 2 (SEE TMP-5): PHASE III USING TEMPORARY LANE CLOSURES IN ACCORDANCE WITH NCDOT STD DRAWING 1101.02, SHEET 4 OF 14, INSTALL TEMPORARY PORTABLE CONCRETE BARRIER (TPCB) AND TEMPORARY CRASH CUSHION ALONG THE I-26 WB LANES STEP 1 (SEE TMP-8): NOTE: UNLESS OTHERWISE NOTED I-26 WB TRAFFIC SHOULD BE MAINTAINED ON TWO LANES AT ALL TIMES. FROM I-26 STA 448+90+/- TO 483+65+/-. PLACE DRUMS FROM I26WB 483+65+/-USING TEMPORARY LANE CLOSURES IN ACCORDANCE WITH NCDOT STD DRAWING 1101.02, SHEET 4 OF 14, PLACE TEMP. PORTABLE MEDIAN BARRIERS, BEFORE BEGIN OF CONSTRUCTION PLACE A CHANGEABLE MESSAGE SIGN ALONG TO 498+25+/-. I-26 WB ADVISING THE TRUCK TRAFFIC TO REMAIN ON THE MOST OUTSIDE LANE IMPACT ATTENUATORS, AND DRUMS AS SHOWN ON PLANS. DURING ALL TIMES. LOCATION OF THE MESSAGE SIGN TO BE DETERMINED BY WIDEN THE EXISTING PAVED SHOULDER UP TO BUT NOT INCLUDING THE FINAL LAYER OF SURFACE COURSE FROM I-26 STA 450+40+/- TO 482+65+/-, RT. THE ENGINEER. PLACE CONCRETE MEDIAN DITCH FROM I-26 483+95 TO 497+50 INSTALL MEDIAN DRAINAGE SYSTEM. (SEE ROADWAY PLANS FOR DRAINAGE CONSTRUCT THE ADJACENT CONCRETE DITCH. PHASE I LAYOUT AND DETAILS) CONSTRUCT THE PROPOSED ACCESS DRIVES FOR FOREBAYS #1 TO # 5. STEP 1: REMOVE EXISTING GUARDRAIL AND INSTALL PROPOSED GUARDRAIL ALONG BOTH THE WESTBOUND AND EASTBOUND MEDIAN FROM I-26 483+19 TO 497+50 CONSTRUCT FOREBAYS #1 TO #5 INSTALL ALL ADVANCED WARNING SIGNS ON I-26 ACCORDING TO NCDOT STD DRAWING 1101.01, SHEET 1 OF 3. USING TEMPORARY LANE CLOSURES IN ACCORDANCE WITH NCDOT STD CONSTRUCT THE INSIDE SHOULDERS UP TO AND INCLUDING THE FINAL LAYER OF DRAWING 1101.02, SHEET 4 OF 14, AS NEEDED, INSTALL DRAINAGE STRUCTURES SURFACE FROM I-26 483+19 TO 497+50 0520 & 0605 AT THE EASTBOUND OUTSIDE SHOULDER, USING TRENCHLESS STEP 2 (TMP-3): CONSTRUCTION INSTALL THE CROSS PIPES AT I-26 STA 451+17+/-,452+88+/-, AND INSTALL MILLED RUMBLE STRIPS ON BOTH MEDIAN SHOULDERS FROM I-26 STA USING TEMPORARY LANE CLOSURES IN ACCORDANCE WITH NCDOT STD 463+18+/-. 483+19 TO 497+50 DRAWING 1101.02, SHEET 4 OF 14, PLACE TEMPORARY PORTABLE CONCRETE BARRIER, IMPACT ATTENUATOR, AND DRUMS ALONG I-26EB AS SHOWN ON CONSTRUCT THE DRAINAGE STRUCTURES ALONG THE WESTBOUND SHOULDER PHASE IV AS INSTRUCTED BY THE ENGINEER. (SEE ROADWAY PLANS FOR DRAINAGE PLANS. LAYOUT AND DETAILS). BEGIN CONSTRUCTION OF DRAINAGE STRUCTURES AND PIPE INSTALLATION USING TEMPORARY LANE CLOSURES IN ACCORDANCE WITH NCDOT STD ALONG I-26 EASTBOUND LANES AND HOWARD GAP RD (SEE ROADWAY PLANS DRAWING 1101.02, SHEET 4 OF 14, PLACE FINAL PAVEMENT MARKING AS STEP 2A (SEE TMP 6): DIRECTED BY THE ÉNGINEER AND SHOWN ON FINAL PAVEMENT MARKING FOR DRAINAGE LAYOUT AND DETAILS). WHILE WORKING ON PHASE 2, STEP 2 THE CONTRACTOR SHALL WORK IN A PLANS. CONTINUOUS MATTER TO COMPLETE THE WORK DESCRIBED IN PHASE 2, STEP 2A INSTALL SHOULDER BERM GUTTER FROM I-26 STA 451+00 TO 476+00. NOTE: TO ENHANCE SAFETY THE CONTRACTOR SHALL RESTRIP ALL MARKINGS , EDGE LINE AND LANE LINES, FROM I-26 STA 450+40+/- TO 497+50+/- TO ASSURE MATCHING RETRO-REFLECTIVITY OF ALL PAVEMENT MARKING. IN FIVE CONSECUTIVE DAYS PER ICT #2. CONSTRUCT TIE-IN TO EXISTING SHOULDER FROM I-26 STA 450+50 TO 451+00 AND 476+00 TO 477+31+/-. USING DRUMS AND OTHER APPROPRIATE DEVICES, DEPLOY THE DYNAMIC REMOVE EXISTING GUARDRAIL AND INSTALL NEW GUARDRAIL ALONG SHOULDER ZIPPER MERGE SYSTEM AND CLOSE BOTH THE WESTBOUND AND EASTBOUND INTERIOR LANES TO TRAFFIC (SEE SPECIAL PROVISIONS AND TMP-2A FOR BERM GUTTER AS SHOWN ON PLANS. REMOVE ALL TRAFFIC CONTROL DEVICES AND OPEN ALL LANES TO TRAFFIC. ADDITIONAL INFORMATION). CUT THE EXISTING CONCRETE MEDIAN CONCRETE BARRIER. STEP 3(TMP-4): **INSTALL DRAINAGE STRUCTURE 0521** REDUCING TRAFFIC TO 1 LANE, CLOSE THE OUTSIDE LANE OF I-26EB FROM I-26 **RECONSTRUCT CONCRETE MEDIAN BARRIER.** STA 450+00+/- TO 499+75/-. REMOVE THE DYNAMIC ZIPPER MERGE SYSTEM AND OTHER APPROPRIATE DEVICES AND OPEN TRAFFIC BACK TO EXISTING PATTERN. REMOVE THE TEMPORARY PORTABLE CONCRETE BARRIER AND IMPACT ATTENUATOR. STEP 3 (SEE TMP-7): COMPLETE THE PAVED SHOULDER INCLUDING THE FINAL LAYER OF SURFACE COURSE FROM I-26 STA 450+50+/- TO 477+31+/-, LT. KEEPING TRAFFIC ON 2 LANES, CLOSE THE OUTSIDE LANE OF I-26WB FROM ITS BEGIN AT APPROX MILEMARKER 65 TO I-26 STA 498+65+/-. INSTALL MILLED RUMBLE STRIPS FROM I-26 450+50+/- TO 477+31+/-, LT. COVER THE "TRUCK LANE 500 FEET"SIGN. PHASE II REMOVE THE TEMPORARY PORTABLE CONCRETE BARRIER AND TEMPORARY CRASH CUSHION PLACED IN PHASE II, STEP 1 & 2. NOTE: THE CONTRACTOR MAY DECIDE TO WORK TO INSTALL THE DRAINAGE COMPLETE THE PAVED SHOULDER BY PLACING THE FINAL LAYER OF SURFACE SYSTEM AT -I26- STA 416+14+/- CONCURRENTLY WITH WORK DESCRIBED IN COURSE FROM I-26 STA 450+40+/- TO 482+65+/-, RT. PHASE 2, STEPS 2 AND 2A. INSTALL MILLED RUMBLE STRIPS FROM I-26 450+40+/- TO 482+65+/-, RT. STEP 1 (SEE TMP-5): STEP 4: USING TEMPORARY LANE CLOSURES IN ACCORDANCE WITH NCDOT STD REMOVE DRUMS ALONG I-26 WB, UNCOVER "TRUCK LANE 500 FEET" SIGN, AND