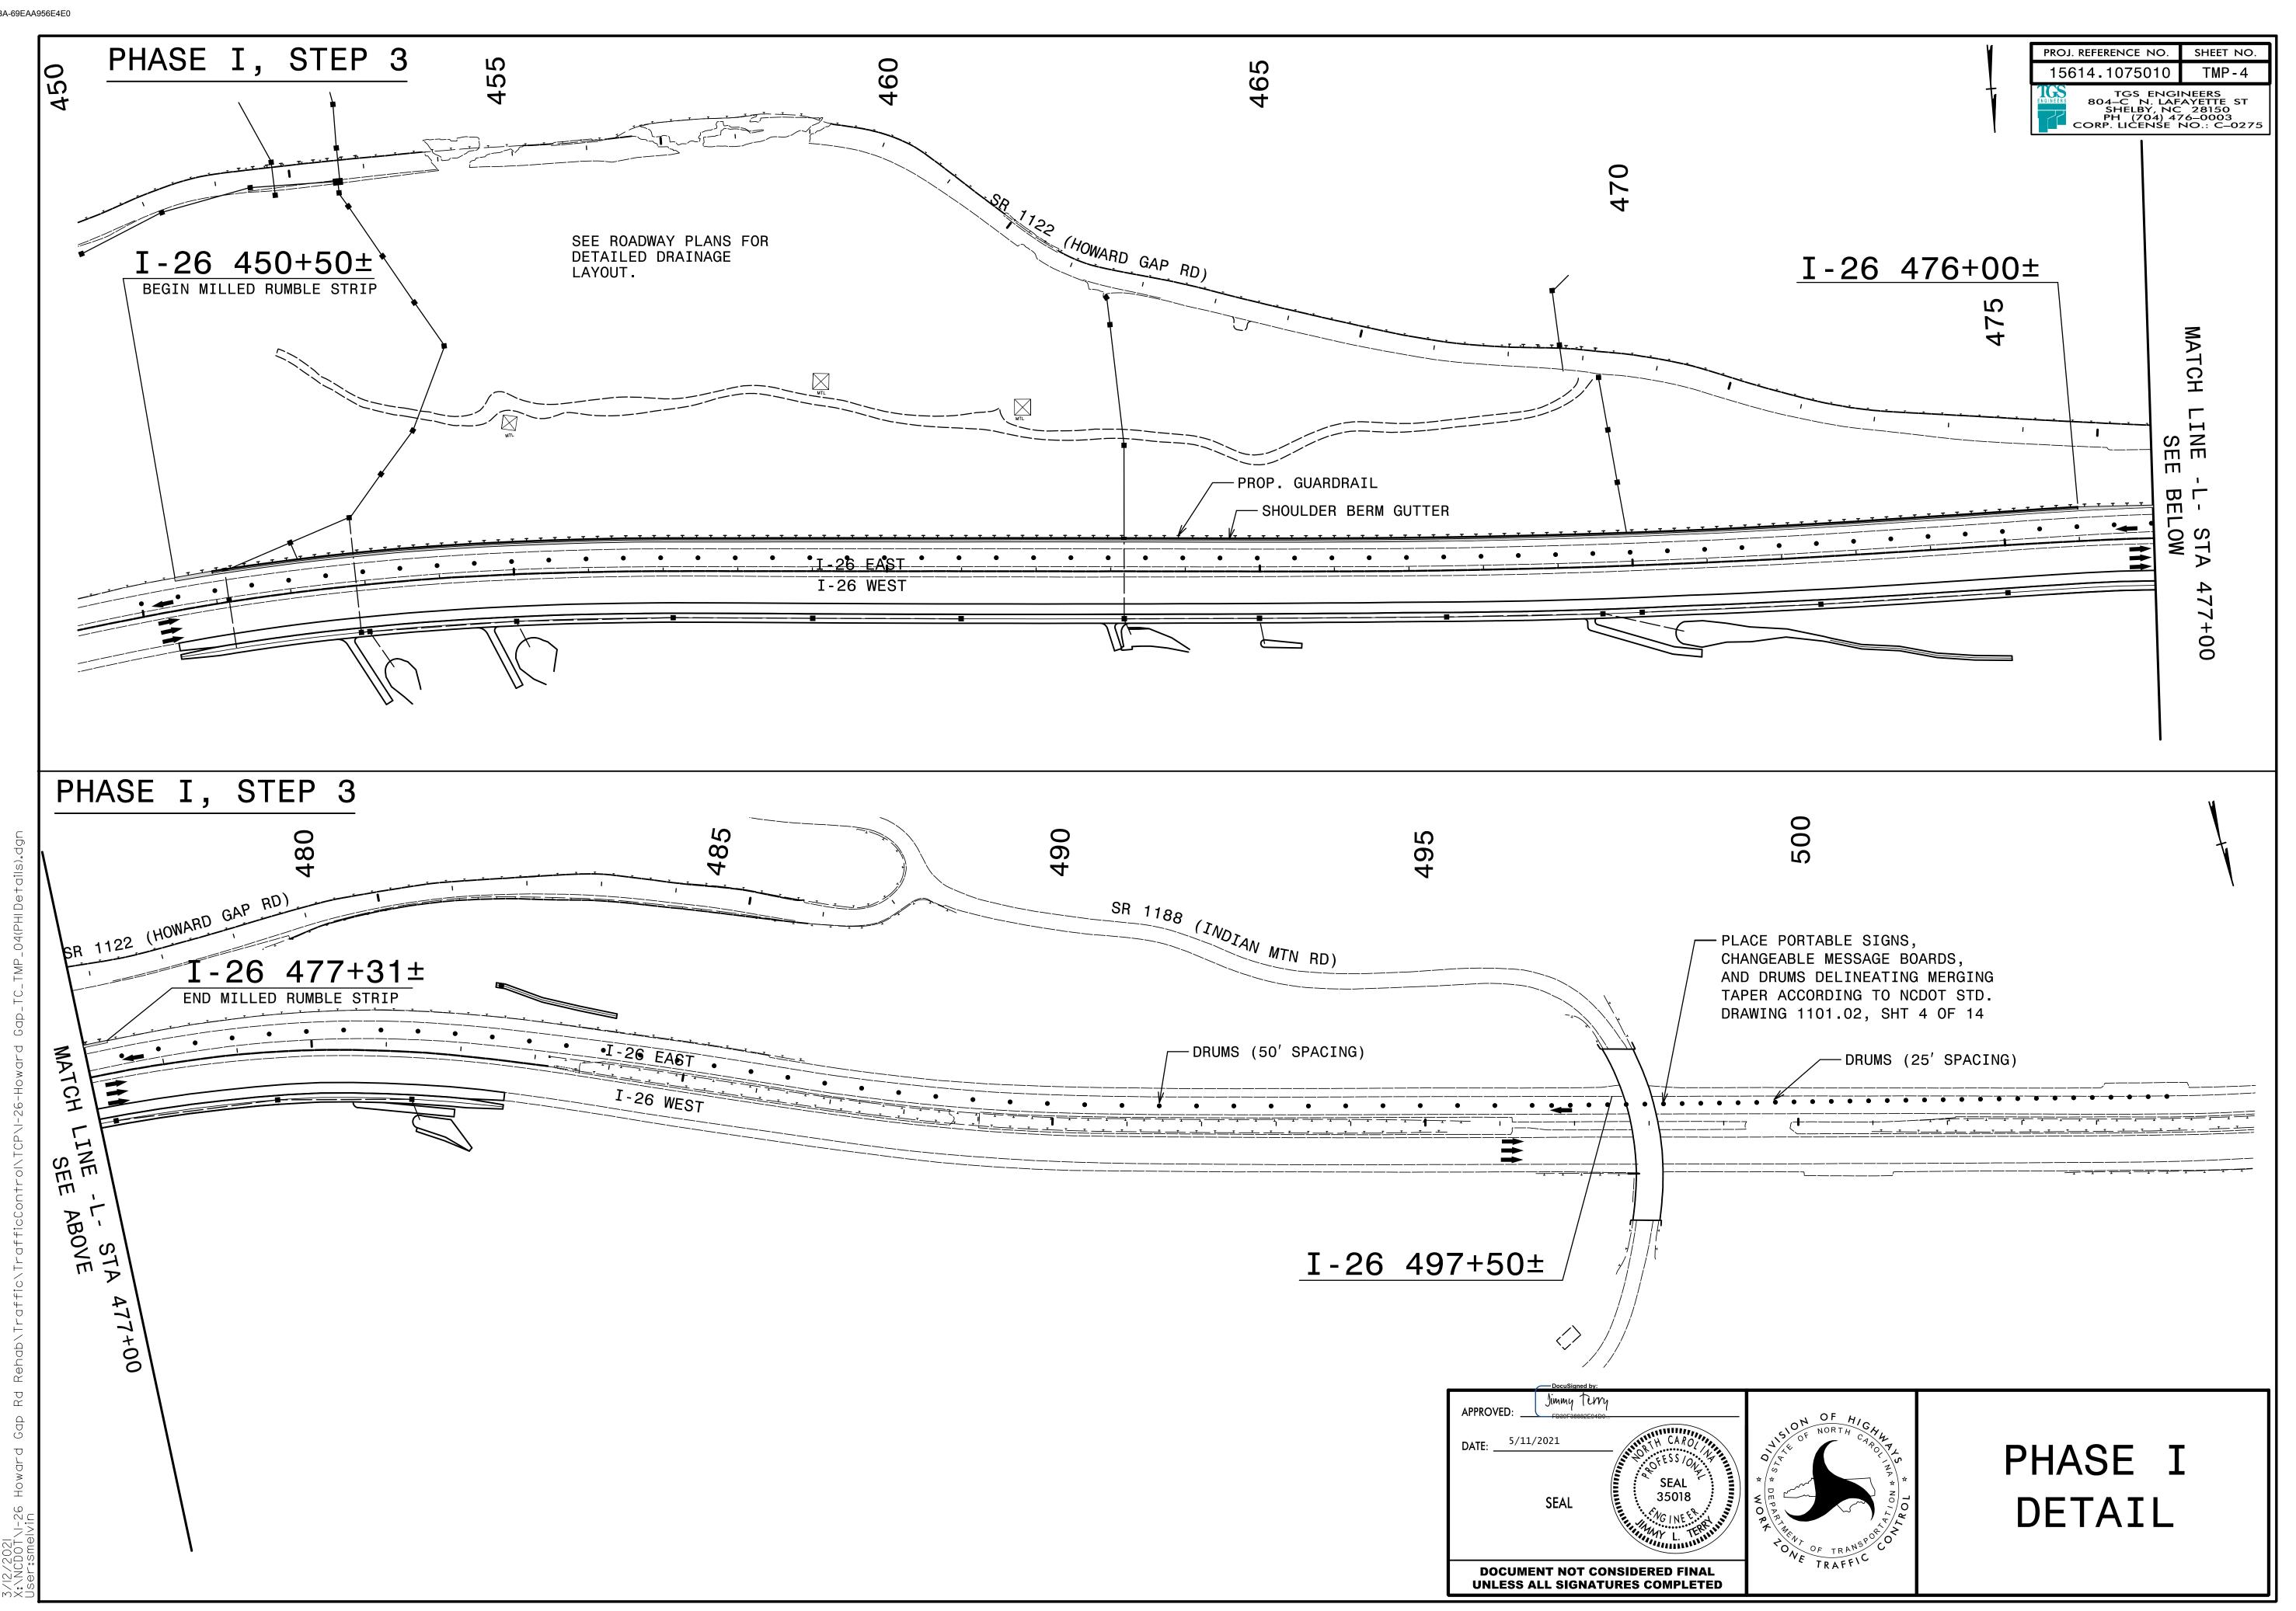

# LOCAL NOTES

TRANSPORTATION **OPERATIONS** PLAN

NOTE: THE CONTRACTOR MAY ELECT TO PERFORM SOME OF THE WORK AT NIGHT.

STEP 2 (SEE TMP-5): PHASE III USING TEMPORARY LANE CLOSURES IN ACCORDANCE WITH NCDOT STD DRAWING 1101.02, SHEET 4 OF 14, INSTALL TEMPORARY PORTABLE CONCRETE BARRIER (TPCB) AND TEMPORARY CRASH CUSHION ALONG THE I-26 WB LANES STEP 1 (SEE TMP-8): NOTE: UNLESS OTHERWISE NOTED I-26 WB TRAFFIC SHOULD BE MAINTAINED ON TWO LANES AT ALL TIMES. FROM I-26 STA 448+90+/- TO 483+65+/-. PLACE DRUMS FROM I26WB 483+65+/-USING TEMPORARY LANE CLOSURES IN ACCORDANCE WITH NCDOT STD DRAWING 1101.02, SHEET 4 OF 14, PLACE TEMP. PORTABLE MEDIAN BARRIERS, BEFORE BEGIN OF CONSTRUCTION PLACE A CHANGEABLE MESSAGE SIGN ALONG TO 498+25+/-. I-26 WB ADVISING THE TRUCK TRAFFIC TO REMAIN ON THE MOST OUTSIDE LANE IMPACT ATTENUATORS, AND DRUMS AS SHOWN ON PLANS. DURING ALL TIMES. LOCATION OF THE MESSAGE SIGN TO BE DETERMINED BY WIDEN THE EXISTING PAVED SHOULDER UP TO BUT NOT INCLUDING THE FINAL LAYER OF SURFACE COURSE FROM I-26 STA 450+40+/- TO 482+65+/-, RT. THE ENGINEER. PLACE CONCRETE MEDIAN DITCH FROM I-26 483+95 TO 497+50 INSTALL MEDIAN DRAINAGE SYSTEM. (SEE ROADWAY PLANS FOR DRAINAGE CONSTRUCT THE ADJACENT CONCRETE DITCH. PHASE I LAYOUT AND DETAILS) CONSTRUCT THE PROPOSED ACCESS DRIVES FOR FOREBAYS #1 TO # 5. STEP 1: REMOVE EXISTING GUARDRAIL AND INSTALL PROPOSED GUARDRAIL ALONG BOTH THE WESTBOUND AND EASTBOUND MEDIAN FROM I-26 483+19 TO 497+50 CONSTRUCT FOREBAYS #1 TO #5 INSTALL ALL ADVANCED WARNING SIGNS ON I-26 ACCORDING TO NCDOT STD DRAWING 1101.01, SHEET 1 OF 3. USING TEMPORARY LANE CLOSURES IN ACCORDANCE WITH NCDOT STD CONSTRUCT THE INSIDE SHOULDERS UP TO AND INCLUDING THE FINAL LAYER OF DRAWING 1101.02, SHEET 4 OF 14, AS NEEDED, INSTALL DRAINAGE STRUCTURES SURFACE FROM I-26 483+19 TO 497+50 0520 & 0605 AT THE EASTBOUND OUTSIDE SHOULDER, USING TRENCHLESS STEP 2 (TMP-3): CONSTRUCTION INSTALL THE CROSS PIPES AT I-26 STA 451+17+/-,452+88+/-, AND INSTALL MILLED RUMBLE STRIPS ON BOTH MEDIAN SHOULDERS FROM I-26 STA USING TEMPORARY LANE CLOSURES IN ACCORDANCE WITH NCDOT STD 463+18+/-. 483+19 TO 497+50 DRAWING 1101.02, SHEET 4 OF 14, PLACE TEMPORARY PORTABLE CONCRETE BARRIER, IMPACT ATTENUATOR, AND DRUMS ALONG I-26EB AS SHOWN ON CONSTRUCT THE DRAINAGE STRUCTURES ALONG THE WESTBOUND SHOULDER PHASE IV AS INSTRUCTED BY THE ENGINEER. (SEE ROADWAY PLANS FOR DRAINAGE PLANS. LAYOUT AND DETAILS). BEGIN CONSTRUCTION OF DRAINAGE STRUCTURES AND PIPE INSTALLATION USING TEMPORARY LANE CLOSURES IN ACCORDANCE WITH NCDOT STD ALONG I-26 EASTBOUND LANES AND HOWARD GAP RD (SEE ROADWAY PLANS DRAWING 1101.02, SHEET 4 OF 14, PLACE FINAL PAVEMENT MARKING AS STEP 2A (SEE TMP 6): DIRECTED BY THE ÉNGINEER AND SHOWN ON FINAL PAVEMENT MARKING FOR DRAINAGE LAYOUT AND DETAILS). WHILE WORKING ON PHASE 2, STEP 2 THE CONTRACTOR SHALL WORK IN A PLANS. CONTINUOUS MATTER TO COMPLETE THE WORK DESCRIBED IN PHASE 2, STEP 2A INSTALL SHOULDER BERM GUTTER FROM I-26 STA 451+00 TO 476+00. NOTE: TO ENHANCE SAFETY THE CONTRACTOR SHALL RESTRIP ALL MARKINGS , EDGE LINE AND LANE LINES, FROM I-26 STA 450+40+/- TO 497+50+/- TO ASSURE MATCHING RETRO-REFLECTIVITY OF ALL PAVEMENT MARKING. IN FIVE CONSECUTIVE DAYS PER ICT #2. CONSTRUCT TIE-IN TO EXISTING SHOULDER FROM I-26 STA 450+50 TO 451+00 AND 476+00 TO 477+31+/-. USING DRUMS AND OTHER APPROPRIATE DEVICES, DEPLOY THE DYNAMIC REMOVE EXISTING GUARDRAIL AND INSTALL NEW GUARDRAIL ALONG SHOULDER ZIPPER MERGE SYSTEM AND CLOSE BOTH THE WESTBOUND AND EASTBOUND INTERIOR LANES TO TRAFFIC (SEE SPECIAL PROVISIONS AND TMP-2A FOR BERM GUTTER AS SHOWN ON PLANS. REMOVE ALL TRAFFIC CONTROL DEVICES AND OPEN ALL LANES TO TRAFFIC. ADDITIONAL INFORMATION). CUT THE EXISTING CONCRETE MEDIAN CONCRETE BARRIER. STEP 3(TMP-4): **INSTALL DRAINAGE STRUCTURE 0521** REDUCING TRAFFIC TO 1 LANE, CLOSE THE OUTSIDE LANE OF I-26EB FROM I-26 **RECONSTRUCT CONCRETE MEDIAN BARRIER.** STA 450+00+/- TO 499+75/-. REMOVE THE DYNAMIC ZIPPER MERGE SYSTEM AND OTHER APPROPRIATE DEVICES AND OPEN TRAFFIC BACK TO EXISTING PATTERN. REMOVE THE TEMPORARY PORTABLE CONCRETE BARRIER AND IMPACT ATTENUATOR. STEP 3 (SEE TMP-7): COMPLETE THE PAVED SHOULDER INCLUDING THE FINAL LAYER OF SURFACE COURSE FROM I-26 STA 450+50+/- TO 477+31+/-, LT. KEEPING TRAFFIC ON 2 LANES, CLOSE THE OUTSIDE LANE OF I-26WB FROM ITS BEGIN AT APPROX MILEMARKER 65 TO I-26 STA 498+65+/-. INSTALL MILLED RUMBLE STRIPS FROM I-26 450+50+/- TO 477+31+/-, LT. COVER THE "TRUCK LANE 500 FEET"SIGN. PHASE II REMOVE THE TEMPORARY PORTABLE CONCRETE BARRIER AND TEMPORARY CRASH CUSHION PLACED IN PHASE II, STEP 1 & 2. NOTE: THE CONTRACTOR MAY DECIDE TO WORK TO INSTALL THE DRAINAGE COMPLETE THE PAVED SHOULDER BY PLACING THE FINAL LAYER OF SURFACE SYSTEM AT -I26- STA 416+14+/- CONCURRENTLY WITH WORK DESCRIBED IN COURSE FROM I-26 STA 450+40+/- TO 482+65+/-, RT. PHASE 2, STEPS 2 AND 2A. INSTALL MILLED RUMBLE STRIPS FROM I-26 450+40+/- TO 482+65+/-, RT. STEP 1 (SEE TMP-5): STEP 4: USING TEMPORARY LANE CLOSURES IN ACCORDANCE WITH NCDOT STD REMOVE DRUMS ALONG I-26 WB, UNCOVER "TRUCK LANE 500 FEET" SIGN, AND