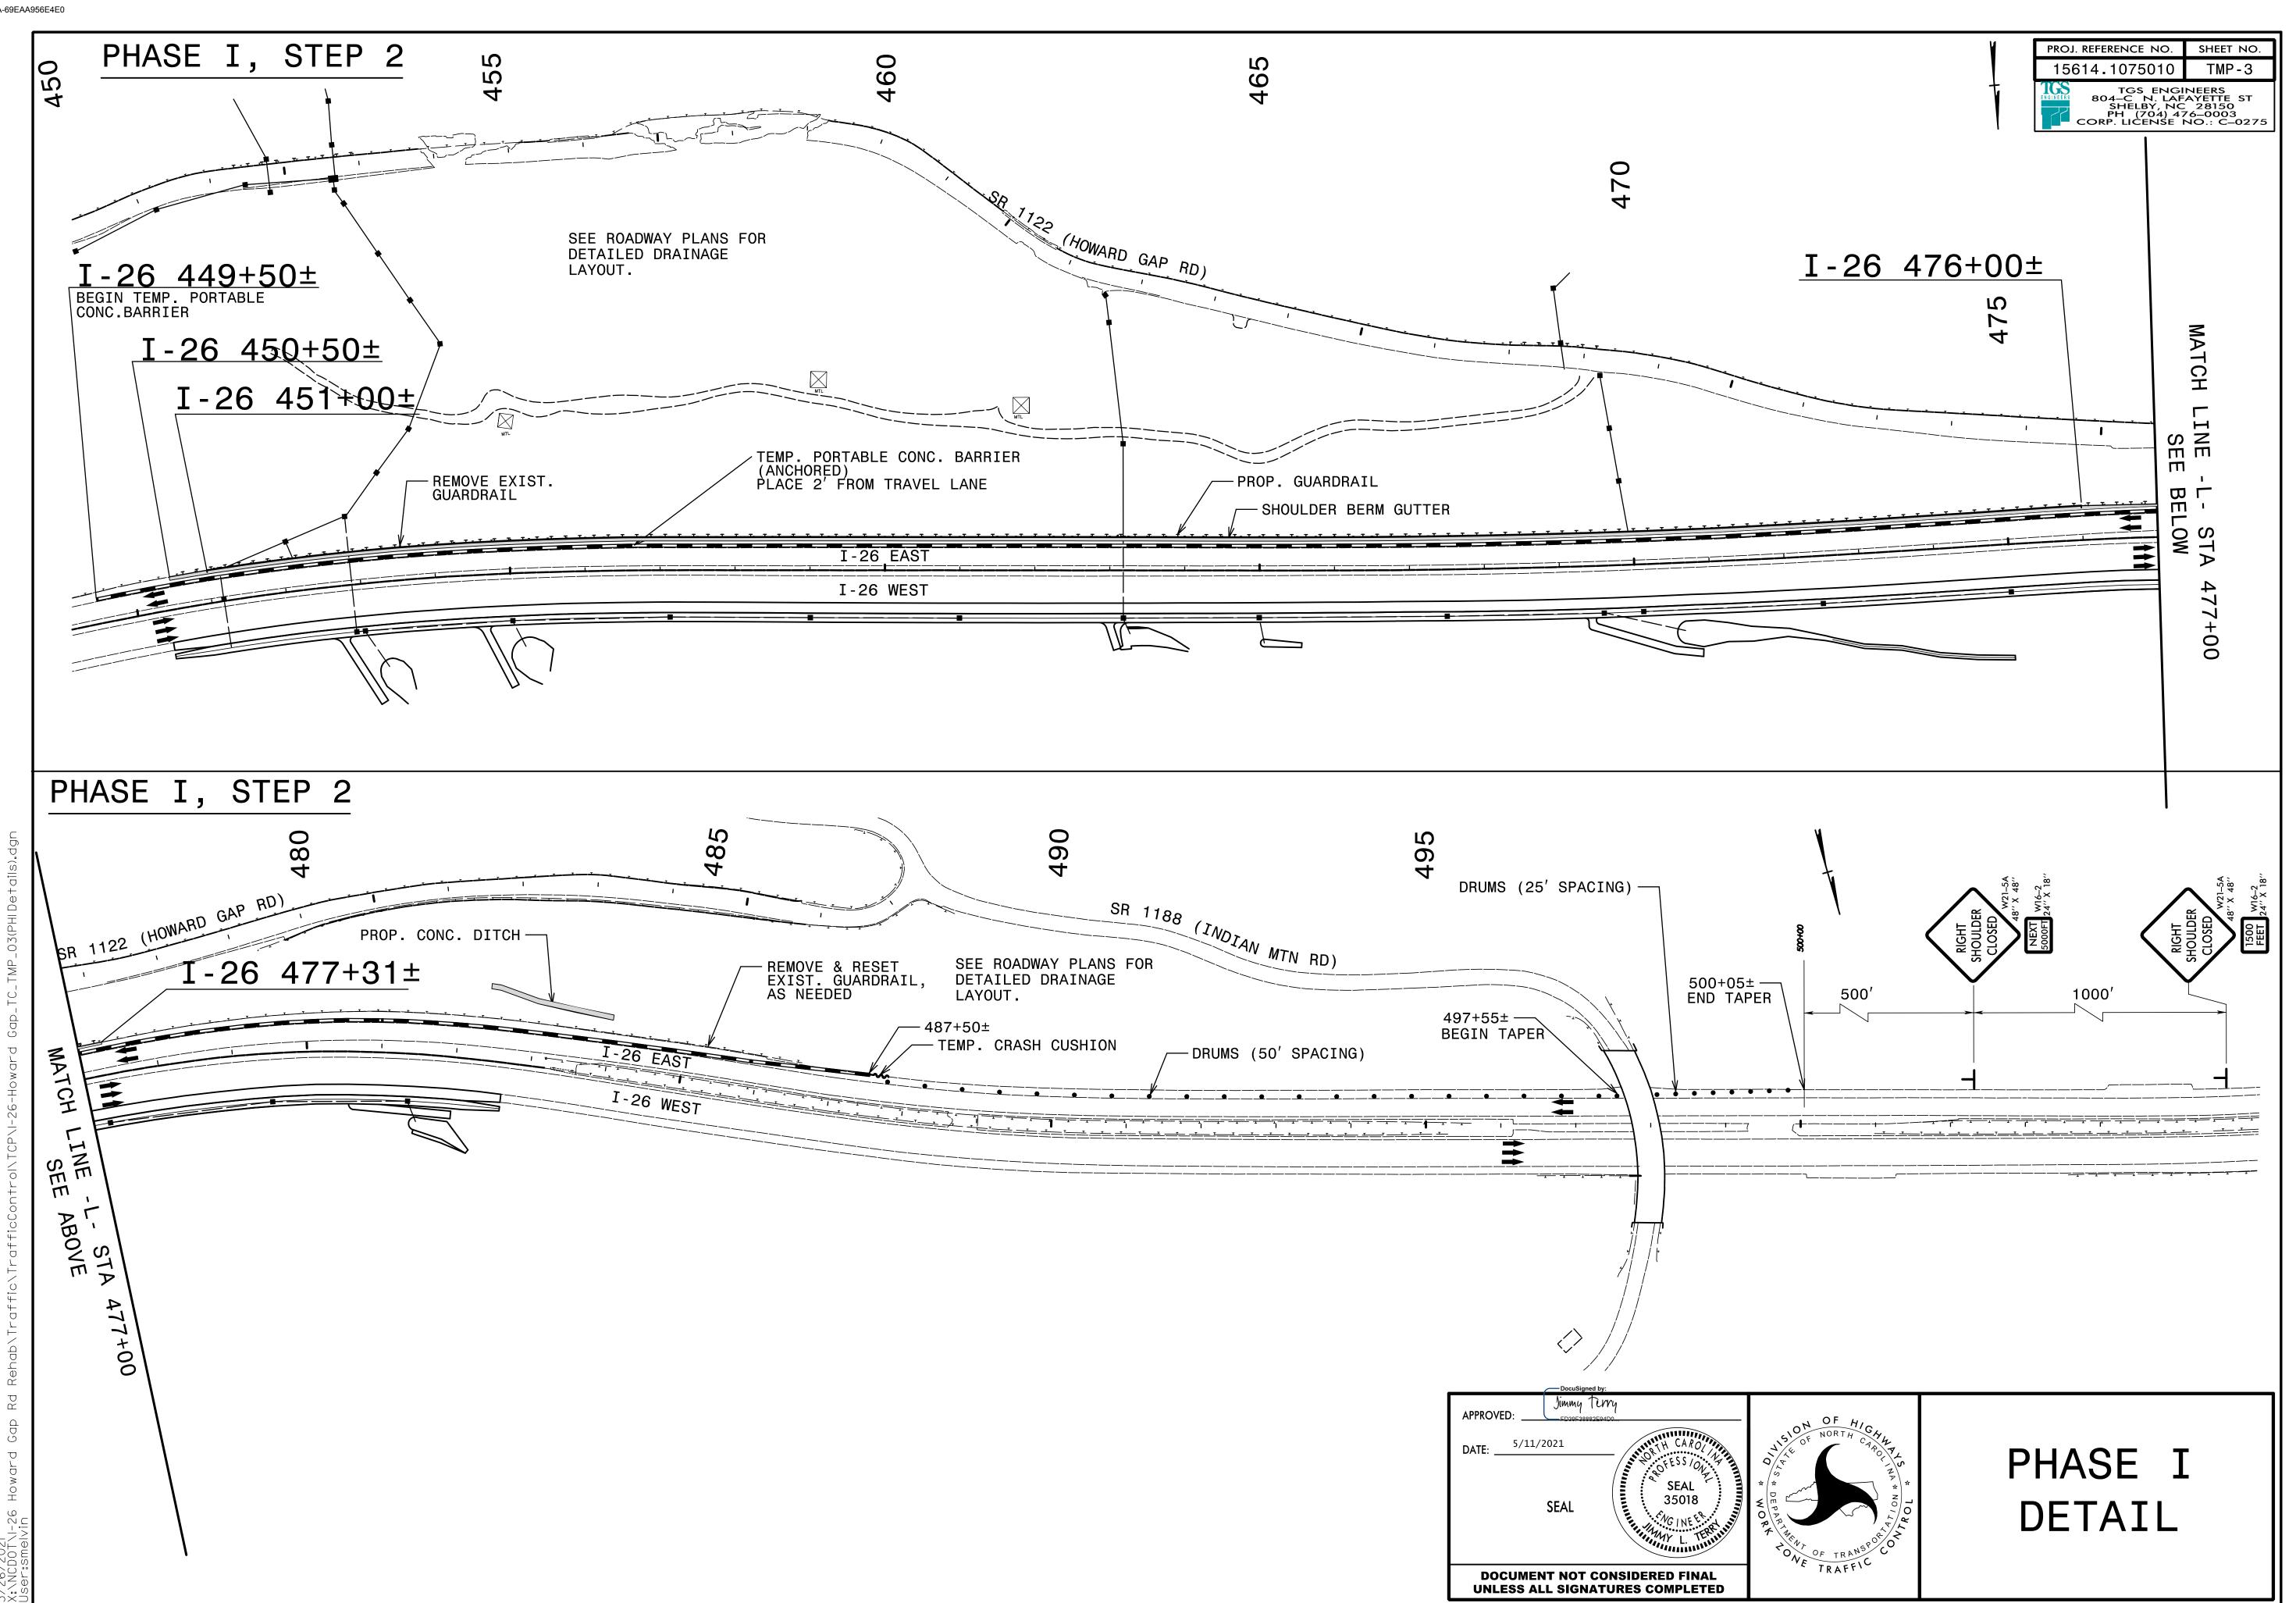

# LOCAL NOTES

TRANSPORTATION **OPERATIONS** PLAN

NOTE: THE CONTRACTOR MAY ELECT TO PERFORM SOME OF THE WORK AT NIGHT.

STEP 2 (SEE TMP-5): PHASE III USING TEMPORARY LANE CLOSURES IN ACCORDANCE WITH NCDOT STD DRAWING 1101.02, SHEET 4 OF 14, INSTALL TEMPORARY PORTABLE CONCRETE BARRIER (TPCB) AND TEMPORARY CRASH CUSHION ALONG THE I-26 WB LANES STEP 1 (SEE TMP-8): NOTE: UNLESS OTHERWISE NOTED I-26 WB TRAFFIC SHOULD BE MAINTAINED ON TWO LANES AT ALL TIMES. FROM I-26 STA 448+90+/- TO 483+65+/-. PLACE DRUMS FROM I26WB 483+65+/-USING TEMPORARY LANE CLOSURES IN ACCORDANCE WITH NCDOT STD DRAWING 1101.02, SHEET 4 OF 14, PLACE TEMP. PORTABLE MEDIAN BARRIERS, BEFORE BEGIN OF CONSTRUCTION PLACE A CHANGEABLE MESSAGE SIGN ALONG TO 498+25+/-. I-26 WB ADVISING THE TRUCK TRAFFIC TO REMAIN ON THE MOST OUTSIDE LANE IMPACT ATTENUATORS, AND DRUMS AS SHOWN ON PLANS. DURING ALL TIMES. LOCATION OF THE MESSAGE SIGN TO BE DETERMINED BY WIDEN THE EXISTING PAVED SHOULDER UP TO BUT NOT INCLUDING THE FINAL LAYER OF SURFACE COURSE FROM I-26 STA 450+40+/- TO 482+65+/-, RT. THE ENGINEER. PLACE CONCRETE MEDIAN DITCH FROM I-26 483+95 TO 497+50 INSTALL MEDIAN DRAINAGE SYSTEM. (SEE ROADWAY PLANS FOR DRAINAGE CONSTRUCT THE ADJACENT CONCRETE DITCH. PHASE I LAYOUT AND DETAILS) CONSTRUCT THE PROPOSED ACCESS DRIVES FOR FOREBAYS #1 TO # 5. STEP 1: REMOVE EXISTING GUARDRAIL AND INSTALL PROPOSED GUARDRAIL ALONG BOTH THE WESTBOUND AND EASTBOUND MEDIAN FROM I-26 483+19 TO 497+50 CONSTRUCT FOREBAYS #1 TO #5 INSTALL ALL ADVANCED WARNING SIGNS ON I-26 ACCORDING TO NCDOT STD DRAWING 1101.01, SHEET 1 OF 3. USING TEMPORARY LANE CLOSURES IN ACCORDANCE WITH NCDOT STD CONSTRUCT THE INSIDE SHOULDERS UP TO AND INCLUDING THE FINAL LAYER OF DRAWING 1101.02, SHEET 4 OF 14, AS NEEDED, INSTALL DRAINAGE STRUCTURES SURFACE FROM I-26 483+19 TO 497+50 0520 & 0605 AT THE EASTBOUND OUTSIDE SHOULDER, USING TRENCHLESS STEP 2 (TMP-3): CONSTRUCTION INSTALL THE CROSS PIPES AT I-26 STA 451+17+/-,452+88+/-, AND INSTALL MILLED RUMBLE STRIPS ON BOTH MEDIAN SHOULDERS FROM I-26 STA USING TEMPORARY LANE CLOSURES IN ACCORDANCE WITH NCDOT STD 463+18+/-. 483+19 TO 497+50 DRAWING 1101.02, SHEET 4 OF 14, PLACE TEMPORARY PORTABLE CONCRETE BARRIER, IMPACT ATTENUATOR, AND DRUMS ALONG I-26EB AS SHOWN ON CONSTRUCT THE DRAINAGE STRUCTURES ALONG THE WESTBOUND SHOULDER PHASE IV AS INSTRUCTED BY THE ENGINEER. (SEE ROADWAY PLANS FOR DRAINAGE PLANS. LAYOUT AND DETAILS). BEGIN CONSTRUCTION OF DRAINAGE STRUCTURES AND PIPE INSTALLATION USING TEMPORARY LANE CLOSURES IN ACCORDANCE WITH NCDOT STD ALONG I-26 EASTBOUND LANES AND HOWARD GAP RD (SEE ROADWAY PLANS DRAWING 1101.02, SHEET 4 OF 14, PLACE FINAL PAVEMENT MARKING AS STEP 2A (SEE TMP 6): DIRECTED BY THE ÉNGINEER AND SHOWN ON FINAL PAVEMENT MARKING FOR DRAINAGE LAYOUT AND DETAILS). WHILE WORKING ON PHASE 2, STEP 2 THE CONTRACTOR SHALL WORK IN A PLANS. CONTINUOUS MATTER TO COMPLETE THE WORK DESCRIBED IN PHASE 2, STEP 2A INSTALL SHOULDER BERM GUTTER FROM I-26 STA 451+00 TO 476+00. NOTE: TO ENHANCE SAFETY THE CONTRACTOR SHALL RESTRIP ALL MARKINGS , EDGE LINE AND LANE LINES, FROM I-26 STA 450+40+/- TO 497+50+/- TO ASSURE MATCHING RETRO-REFLECTIVITY OF ALL PAVEMENT MARKING. IN FIVE CONSECUTIVE DAYS PER ICT #2. CONSTRUCT TIE-IN TO EXISTING SHOULDER FROM I-26 STA 450+50 TO 451+00 AND 476+00 TO 477+31+/-. USING DRUMS AND OTHER APPROPRIATE DEVICES, DEPLOY THE DYNAMIC REMOVE EXISTING GUARDRAIL AND INSTALL NEW GUARDRAIL ALONG SHOULDER ZIPPER MERGE SYSTEM AND CLOSE BOTH THE WESTBOUND AND EASTBOUND INTERIOR LANES TO TRAFFIC (SEE SPECIAL PROVISIONS AND TMP-2A FOR BERM GUTTER AS SHOWN ON PLANS. REMOVE ALL TRAFFIC CONTROL DEVICES AND OPEN ALL LANES TO TRAFFIC. ADDITIONAL INFORMATION). CUT THE EXISTING CONCRETE MEDIAN CONCRETE BARRIER. STEP 3(TMP-4): **INSTALL DRAINAGE STRUCTURE 0521** REDUCING TRAFFIC TO 1 LANE, CLOSE THE OUTSIDE LANE OF I-26EB FROM I-26 **RECONSTRUCT CONCRETE MEDIAN BARRIER.** STA 450+00+/- TO 499+75/-. REMOVE THE DYNAMIC ZIPPER MERGE SYSTEM AND OTHER APPROPRIATE DEVICES AND OPEN TRAFFIC BACK TO EXISTING PATTERN. REMOVE THE TEMPORARY PORTABLE CONCRETE BARRIER AND IMPACT ATTENUATOR. STEP 3 (SEE TMP-7): COMPLETE THE PAVED SHOULDER INCLUDING THE FINAL LAYER OF SURFACE COURSE FROM I-26 STA 450+50+/- TO 477+31+/-, LT. KEEPING TRAFFIC ON 2 LANES, CLOSE THE OUTSIDE LANE OF I-26WB FROM ITS BEGIN AT APPROX MILEMARKER 65 TO I-26 STA 498+65+/-. INSTALL MILLED RUMBLE STRIPS FROM I-26 450+50+/- TO 477+31+/-, LT. COVER THE "TRUCK LANE 500 FEET"SIGN. PHASE II REMOVE THE TEMPORARY PORTABLE CONCRETE BARRIER AND TEMPORARY CRASH CUSHION PLACED IN PHASE II, STEP 1 & 2. NOTE: THE CONTRACTOR MAY DECIDE TO WORK TO INSTALL THE DRAINAGE COMPLETE THE PAVED SHOULDER BY PLACING THE FINAL LAYER OF SURFACE SYSTEM AT -I26- STA 416+14+/- CONCURRENTLY WITH WORK DESCRIBED IN COURSE FROM I-26 STA 450+40+/- TO 482+65+/-, RT. PHASE 2, STEPS 2 AND 2A. INSTALL MILLED RUMBLE STRIPS FROM I-26 450+40+/- TO 482+65+/-, RT. STEP 1 (SEE TMP-5): STEP 4: USING TEMPORARY LANE CLOSURES IN ACCORDANCE WITH NCDOT STD REMOVE DRUMS ALONG I-26 WB, UNCOVER "TRUCK LANE 500 FEET" SIGN, AND