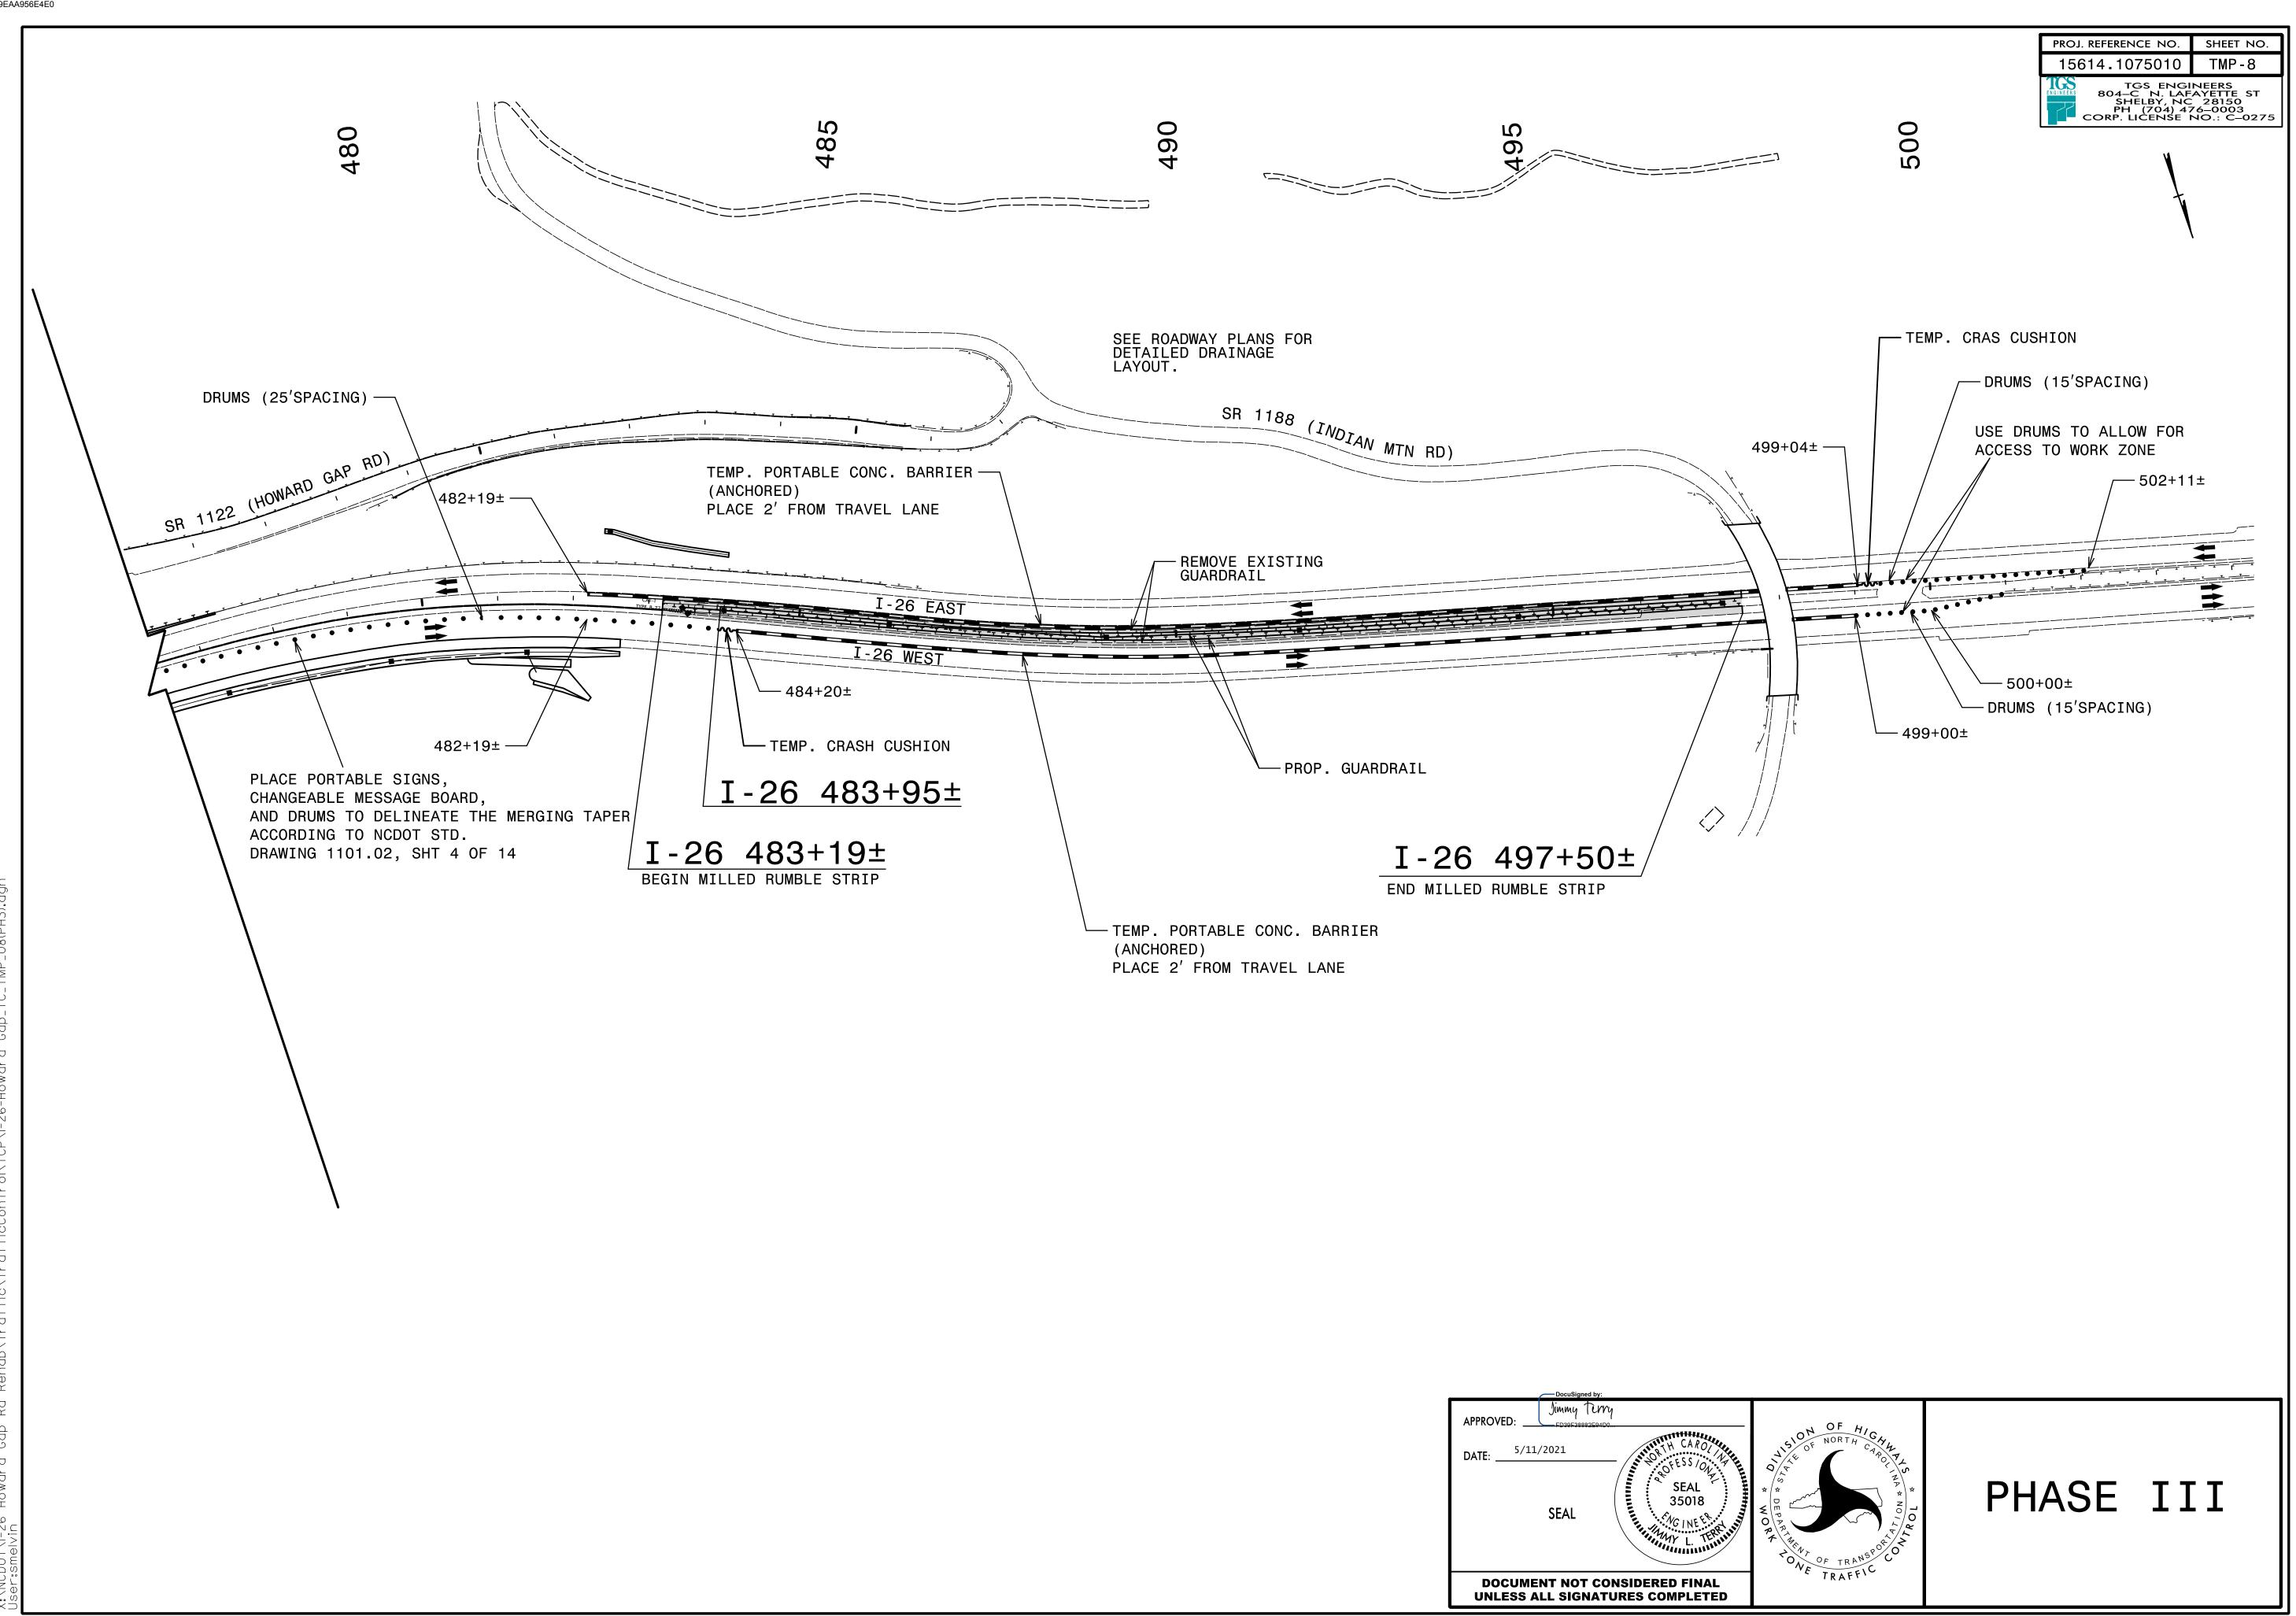

# LOCAL NOTES

TRANSPORTATION **OPERATIONS** PLAN

NOTE: THE CONTRACTOR MAY ELECT TO PERFORM SOME OF THE WORK AT NIGHT.

STEP 2 (SEE TMP-5): PHASE III USING TEMPORARY LANE CLOSURES IN ACCORDANCE WITH NCDOT STD DRAWING 1101.02, SHEET 4 OF 14, INSTALL TEMPORARY PORTABLE CONCRETE BARRIER (TPCB) AND TEMPORARY CRASH CUSHION ALONG THE I-26 WB LANES STEP 1 (SEE TMP-8): NOTE: UNLESS OTHERWISE NOTED I-26 WB TRAFFIC SHOULD BE MAINTAINED ON TWO LANES AT ALL TIMES. FROM I-26 STA 448+90+/- TO 483+65+/-. PLACE DRUMS FROM I26WB 483+65+/-USING TEMPORARY LANE CLOSURES IN ACCORDANCE WITH NCDOT STD DRAWING 1101.02, SHEET 4 OF 14, PLACE TEMP. PORTABLE MEDIAN BARRIERS, BEFORE BEGIN OF CONSTRUCTION PLACE A CHANGEABLE MESSAGE SIGN ALONG TO 498+25+/-. I-26 WB ADVISING THE TRUCK TRAFFIC TO REMAIN ON THE MOST OUTSIDE LANE IMPACT ATTENUATORS, AND DRUMS AS SHOWN ON PLANS. DURING ALL TIMES. LOCATION OF THE MESSAGE SIGN TO BE DETERMINED BY WIDEN THE EXISTING PAVED SHOULDER UP TO BUT NOT INCLUDING THE FINAL LAYER OF SURFACE COURSE FROM I-26 STA 450+40+/- TO 482+65+/-, RT. THE ENGINEER. PLACE CONCRETE MEDIAN DITCH FROM I-26 483+95 TO 497+50 INSTALL MEDIAN DRAINAGE SYSTEM. (SEE ROADWAY PLANS FOR DRAINAGE CONSTRUCT THE ADJACENT CONCRETE DITCH. PHASE I LAYOUT AND DETAILS) CONSTRUCT THE PROPOSED ACCESS DRIVES FOR FOREBAYS #1 TO # 5. STEP 1: REMOVE EXISTING GUARDRAIL AND INSTALL PROPOSED GUARDRAIL ALONG BOTH THE WESTBOUND AND EASTBOUND MEDIAN FROM I-26 483+19 TO 497+50 CONSTRUCT FOREBAYS #1 TO #5 INSTALL ALL ADVANCED WARNING SIGNS ON I-26 ACCORDING TO NCDOT STD DRAWING 1101.01, SHEET 1 OF 3. USING TEMPORARY LANE CLOSURES IN ACCORDANCE WITH NCDOT STD CONSTRUCT THE INSIDE SHOULDERS UP TO AND INCLUDING THE FINAL LAYER OF DRAWING 1101.02, SHEET 4 OF 14, AS NEEDED, INSTALL DRAINAGE STRUCTURES SURFACE FROM I-26 483+19 TO 497+50 0520 & 0605 AT THE EASTBOUND OUTSIDE SHOULDER, USING TRENCHLESS STEP 2 (TMP-3): CONSTRUCTION INSTALL THE CROSS PIPES AT I-26 STA 451+17+/-,452+88+/-, AND INSTALL MILLED RUMBLE STRIPS ON BOTH MEDIAN SHOULDERS FROM I-26 STA USING TEMPORARY LANE CLOSURES IN ACCORDANCE WITH NCDOT STD 463+18+/-. 483+19 TO 497+50 DRAWING 1101.02, SHEET 4 OF 14, PLACE TEMPORARY PORTABLE CONCRETE BARRIER, IMPACT ATTENUATOR, AND DRUMS ALONG I-26EB AS SHOWN ON CONSTRUCT THE DRAINAGE STRUCTURES ALONG THE WESTBOUND SHOULDER PHASE IV AS INSTRUCTED BY THE ENGINEER. (SEE ROADWAY PLANS FOR DRAINAGE PLANS. LAYOUT AND DETAILS). BEGIN CONSTRUCTION OF DRAINAGE STRUCTURES AND PIPE INSTALLATION USING TEMPORARY LANE CLOSURES IN ACCORDANCE WITH NCDOT STD ALONG I-26 EASTBOUND LANES AND HOWARD GAP RD (SEE ROADWAY PLANS DRAWING 1101.02, SHEET 4 OF 14, PLACE FINAL PAVEMENT MARKING AS STEP 2A (SEE TMP 6): DIRECTED BY THE ÉNGINEER AND SHOWN ON FINAL PAVEMENT MARKING FOR DRAINAGE LAYOUT AND DETAILS). WHILE WORKING ON PHASE 2, STEP 2 THE CONTRACTOR SHALL WORK IN A PLANS. CONTINUOUS MATTER TO COMPLETE THE WORK DESCRIBED IN PHASE 2, STEP 2A INSTALL SHOULDER BERM GUTTER FROM I-26 STA 451+00 TO 476+00. NOTE: TO ENHANCE SAFETY THE CONTRACTOR SHALL RESTRIP ALL MARKINGS , EDGE LINE AND LANE LINES, FROM I-26 STA 450+40+/- TO 497+50+/- TO ASSURE MATCHING RETRO-REFLECTIVITY OF ALL PAVEMENT MARKING. IN FIVE CONSECUTIVE DAYS PER ICT #2. CONSTRUCT TIE-IN TO EXISTING SHOULDER FROM I-26 STA 450+50 TO 451+00 AND 476+00 TO 477+31+/-. USING DRUMS AND OTHER APPROPRIATE DEVICES, DEPLOY THE DYNAMIC REMOVE EXISTING GUARDRAIL AND INSTALL NEW GUARDRAIL ALONG SHOULDER ZIPPER MERGE SYSTEM AND CLOSE BOTH THE WESTBOUND AND EASTBOUND INTERIOR LANES TO TRAFFIC (SEE SPECIAL PROVISIONS AND TMP-2A FOR BERM GUTTER AS SHOWN ON PLANS. REMOVE ALL TRAFFIC CONTROL DEVICES AND OPEN ALL LANES TO TRAFFIC. ADDITIONAL INFORMATION). CUT THE EXISTING CONCRETE MEDIAN CONCRETE BARRIER. STEP 3(TMP-4): **INSTALL DRAINAGE STRUCTURE 0521** REDUCING TRAFFIC TO 1 LANE, CLOSE THE OUTSIDE LANE OF I-26EB FROM I-26 **RECONSTRUCT CONCRETE MEDIAN BARRIER.** STA 450+00+/- TO 499+75/-. REMOVE THE DYNAMIC ZIPPER MERGE SYSTEM AND OTHER APPROPRIATE DEVICES AND OPEN TRAFFIC BACK TO EXISTING PATTERN. REMOVE THE TEMPORARY PORTABLE CONCRETE BARRIER AND IMPACT ATTENUATOR. STEP 3 (SEE TMP-7): COMPLETE THE PAVED SHOULDER INCLUDING THE FINAL LAYER OF SURFACE COURSE FROM I-26 STA 450+50+/- TO 477+31+/-, LT. KEEPING TRAFFIC ON 2 LANES, CLOSE THE OUTSIDE LANE OF I-26WB FROM ITS BEGIN AT APPROX MILEMARKER 65 TO I-26 STA 498+65+/-. INSTALL MILLED RUMBLE STRIPS FROM I-26 450+50+/- TO 477+31+/-, LT. COVER THE "TRUCK LANE 500 FEET"SIGN. PHASE II REMOVE THE TEMPORARY PORTABLE CONCRETE BARRIER AND TEMPORARY CRASH CUSHION PLACED IN PHASE II, STEP 1 & 2. NOTE: THE CONTRACTOR MAY DECIDE TO WORK TO INSTALL THE DRAINAGE COMPLETE THE PAVED SHOULDER BY PLACING THE FINAL LAYER OF SURFACE SYSTEM AT -I26- STA 416+14+/- CONCURRENTLY WITH WORK DESCRIBED IN COURSE FROM I-26 STA 450+40+/- TO 482+65+/-, RT. PHASE 2, STEPS 2 AND 2A. INSTALL MILLED RUMBLE STRIPS FROM I-26 450+40+/- TO 482+65+/-, RT. STEP 1 (SEE TMP-5): STEP 4: USING TEMPORARY LANE CLOSURES IN ACCORDANCE WITH NCDOT STD REMOVE DRUMS ALONG I-26 WB, UNCOVER "TRUCK LANE 500 FEET" SIGN, AND