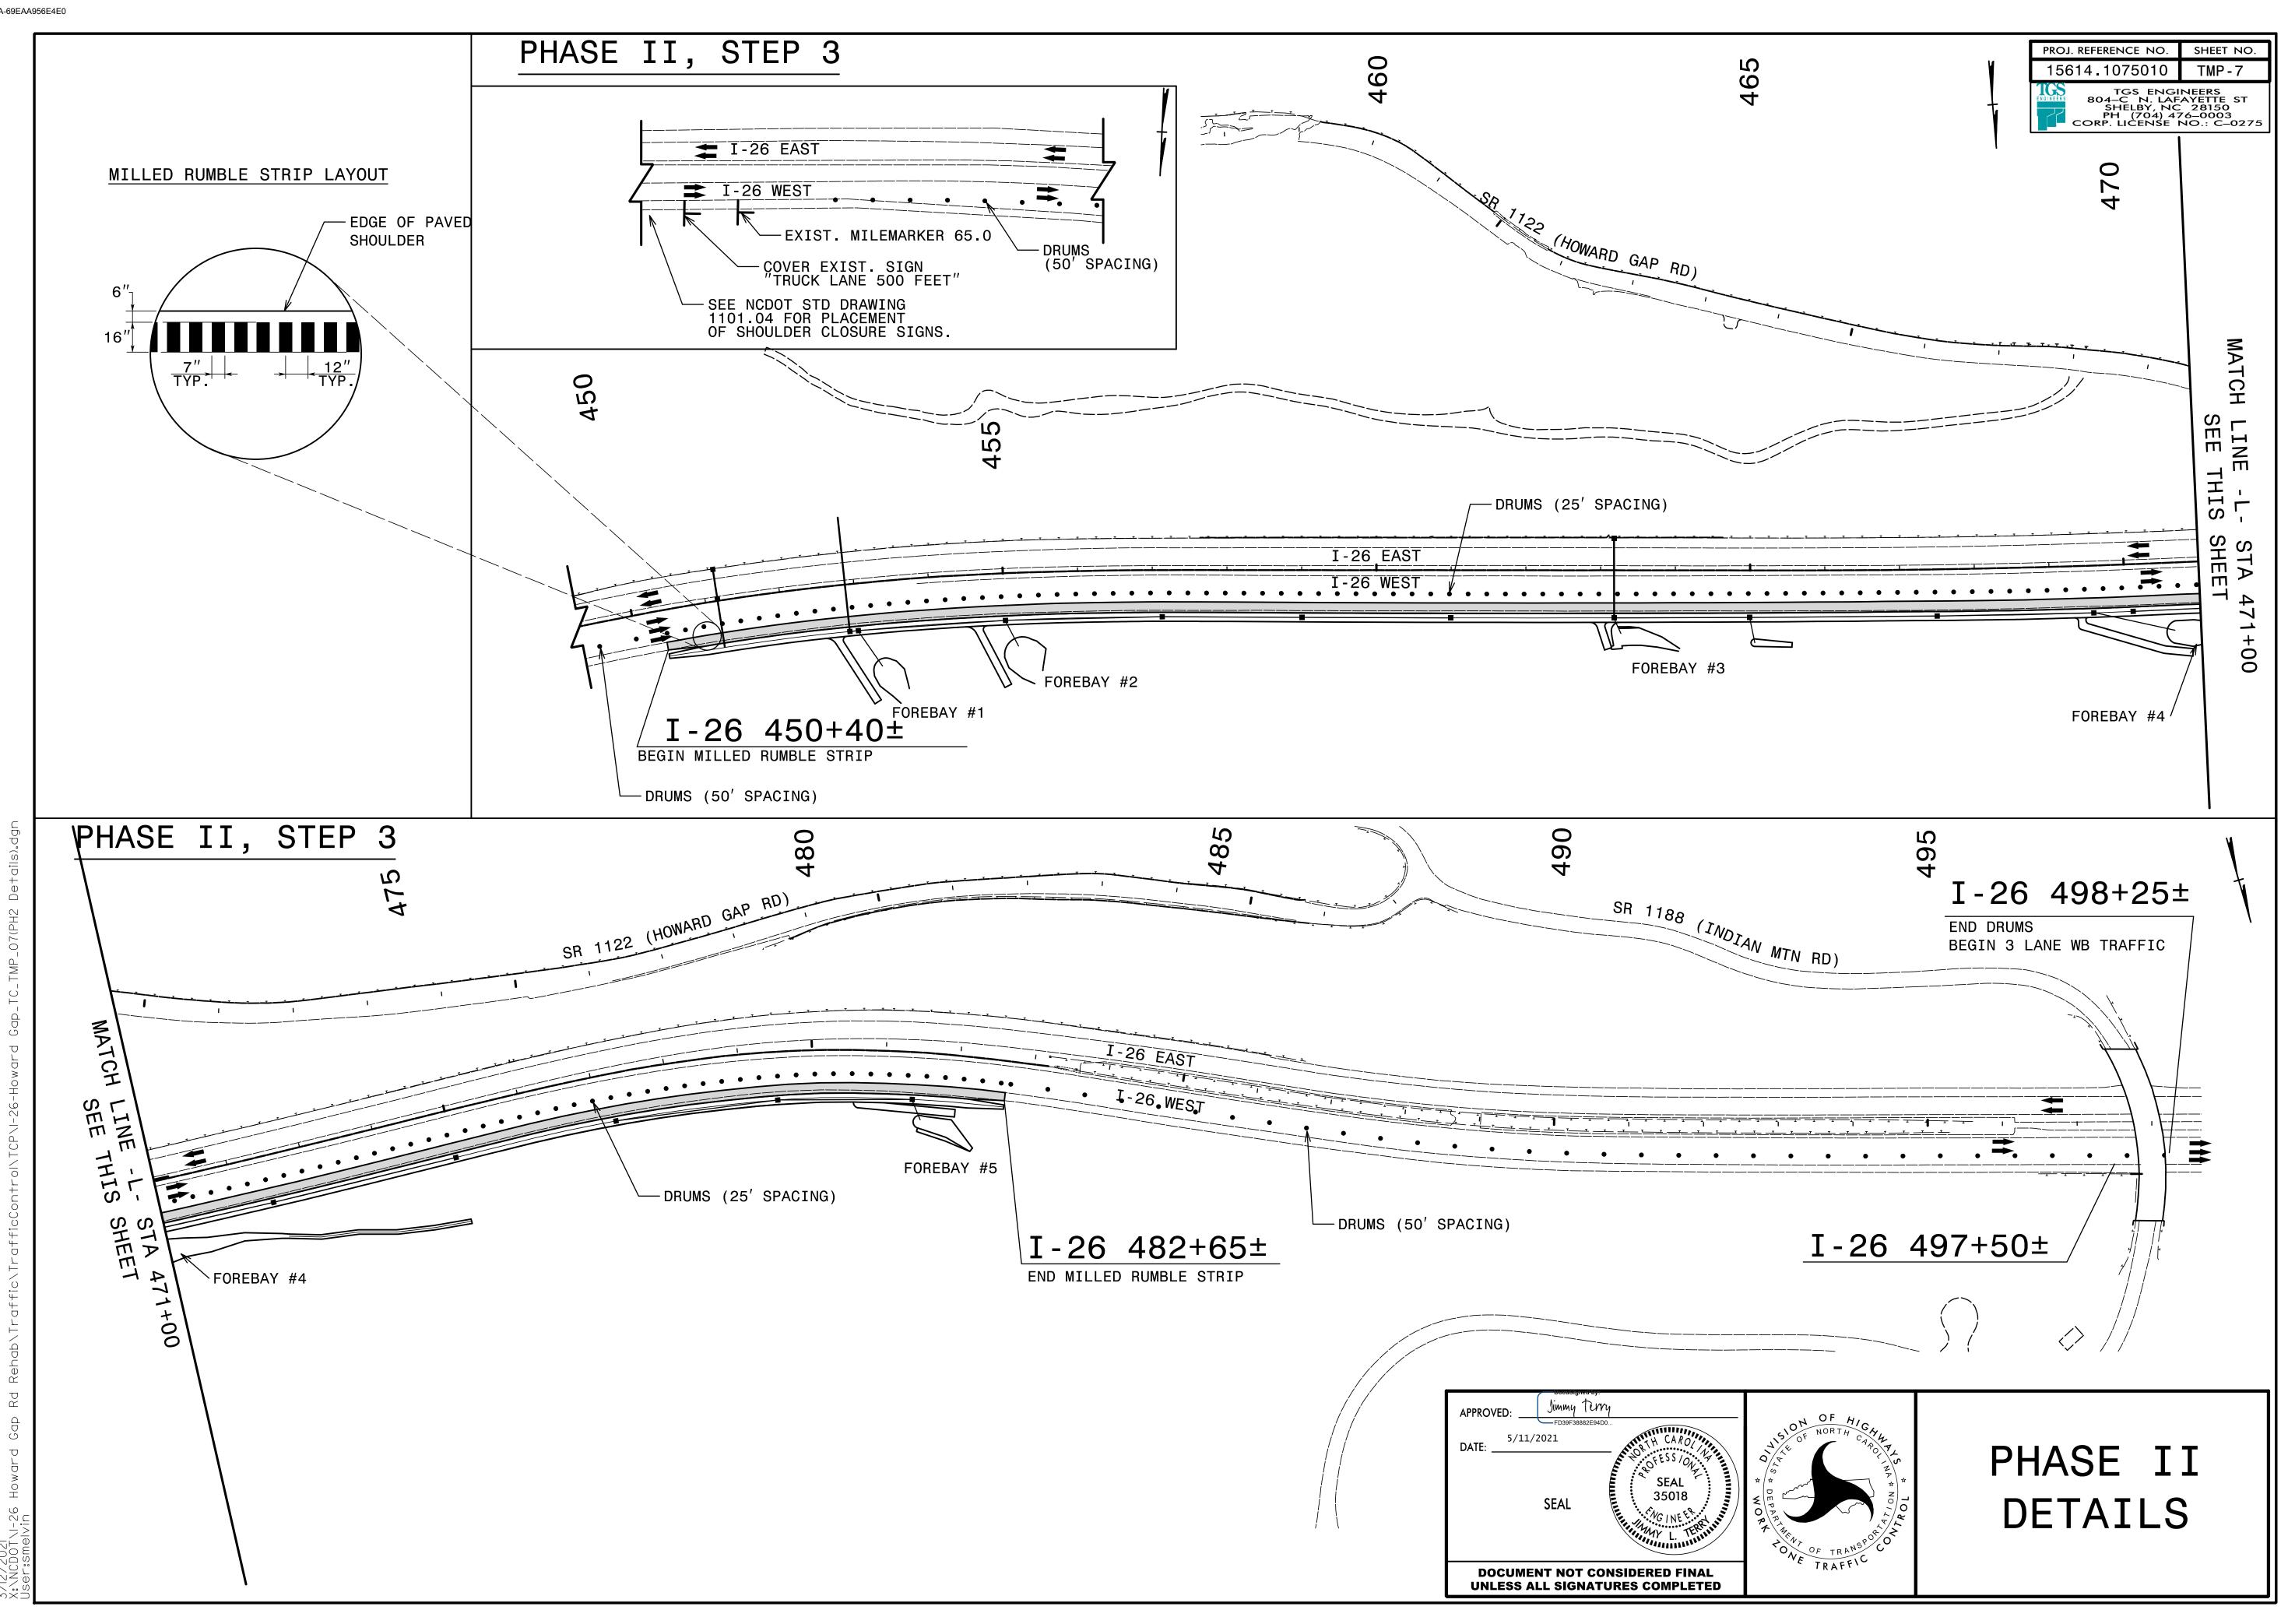

# LOCAL NOTES

TRANSPORTATION **OPERATIONS** PLAN

NOTE: THE CONTRACTOR MAY ELECT TO PERFORM SOME OF THE WORK AT NIGHT.

STEP 2 (SEE TMP-5): PHASE III USING TEMPORARY LANE CLOSURES IN ACCORDANCE WITH NCDOT STD DRAWING 1101.02, SHEET 4 OF 14, INSTALL TEMPORARY PORTABLE CONCRETE BARRIER (TPCB) AND TEMPORARY CRASH CUSHION ALONG THE I-26 WB LANES STEP 1 (SEE TMP-8): NOTE: UNLESS OTHERWISE NOTED I-26 WB TRAFFIC SHOULD BE MAINTAINED ON TWO LANES AT ALL TIMES. FROM I-26 STA 448+90+/- TO 483+65+/-. PLACE DRUMS FROM I26WB 483+65+/-USING TEMPORARY LANE CLOSURES IN ACCORDANCE WITH NCDOT STD DRAWING 1101.02, SHEET 4 OF 14, PLACE TEMP. PORTABLE MEDIAN BARRIERS, BEFORE BEGIN OF CONSTRUCTION PLACE A CHANGEABLE MESSAGE SIGN ALONG TO 498+25+/-. I-26 WB ADVISING THE TRUCK TRAFFIC TO REMAIN ON THE MOST OUTSIDE LANE IMPACT ATTENUATORS, AND DRUMS AS SHOWN ON PLANS. DURING ALL TIMES. LOCATION OF THE MESSAGE SIGN TO BE DETERMINED BY WIDEN THE EXISTING PAVED SHOULDER UP TO BUT NOT INCLUDING THE FINAL LAYER OF SURFACE COURSE FROM I-26 STA 450+40+/- TO 482+65+/-, RT. THE ENGINEER. PLACE CONCRETE MEDIAN DITCH FROM I-26 483+95 TO 497+50 INSTALL MEDIAN DRAINAGE SYSTEM. (SEE ROADWAY PLANS FOR DRAINAGE CONSTRUCT THE ADJACENT CONCRETE DITCH. PHASE I LAYOUT AND DETAILS) CONSTRUCT THE PROPOSED ACCESS DRIVES FOR FOREBAYS #1 TO # 5. STEP 1: REMOVE EXISTING GUARDRAIL AND INSTALL PROPOSED GUARDRAIL ALONG BOTH THE WESTBOUND AND EASTBOUND MEDIAN FROM I-26 483+19 TO 497+50 CONSTRUCT FOREBAYS #1 TO #5 INSTALL ALL ADVANCED WARNING SIGNS ON I-26 ACCORDING TO NCDOT STD DRAWING 1101.01, SHEET 1 OF 3. USING TEMPORARY LANE CLOSURES IN ACCORDANCE WITH NCDOT STD CONSTRUCT THE INSIDE SHOULDERS UP TO AND INCLUDING THE FINAL LAYER OF DRAWING 1101.02, SHEET 4 OF 14, AS NEEDED, INSTALL DRAINAGE STRUCTURES SURFACE FROM I-26 483+19 TO 497+50 0520 & 0605 AT THE EASTBOUND OUTSIDE SHOULDER, USING TRENCHLESS STEP 2 (TMP-3): CONSTRUCTION INSTALL THE CROSS PIPES AT I-26 STA 451+17+/-,452+88+/-, AND INSTALL MILLED RUMBLE STRIPS ON BOTH MEDIAN SHOULDERS FROM I-26 STA USING TEMPORARY LANE CLOSURES IN ACCORDANCE WITH NCDOT STD 463+18+/-. 483+19 TO 497+50 DRAWING 1101.02, SHEET 4 OF 14, PLACE TEMPORARY PORTABLE CONCRETE BARRIER, IMPACT ATTENUATOR, AND DRUMS ALONG I-26EB AS SHOWN ON CONSTRUCT THE DRAINAGE STRUCTURES ALONG THE WESTBOUND SHOULDER PHASE IV AS INSTRUCTED BY THE ENGINEER. (SEE ROADWAY PLANS FOR DRAINAGE PLANS. LAYOUT AND DETAILS). BEGIN CONSTRUCTION OF DRAINAGE STRUCTURES AND PIPE INSTALLATION USING TEMPORARY LANE CLOSURES IN ACCORDANCE WITH NCDOT STD ALONG I-26 EASTBOUND LANES AND HOWARD GAP RD (SEE ROADWAY PLANS DRAWING 1101.02, SHEET 4 OF 14, PLACE FINAL PAVEMENT MARKING AS STEP 2A (SEE TMP 6): DIRECTED BY THE ÉNGINEER AND SHOWN ON FINAL PAVEMENT MARKING FOR DRAINAGE LAYOUT AND DETAILS). WHILE WORKING ON PHASE 2, STEP 2 THE CONTRACTOR SHALL WORK IN A PLANS. CONTINUOUS MATTER TO COMPLETE THE WORK DESCRIBED IN PHASE 2, STEP 2A INSTALL SHOULDER BERM GUTTER FROM I-26 STA 451+00 TO 476+00. NOTE: TO ENHANCE SAFETY THE CONTRACTOR SHALL RESTRIP ALL MARKINGS , EDGE LINE AND LANE LINES, FROM I-26 STA 450+40+/- TO 497+50+/- TO ASSURE MATCHING RETRO-REFLECTIVITY OF ALL PAVEMENT MARKING. IN FIVE CONSECUTIVE DAYS PER ICT #2. CONSTRUCT TIE-IN TO EXISTING SHOULDER FROM I-26 STA 450+50 TO 451+00 AND 476+00 TO 477+31+/-. USING DRUMS AND OTHER APPROPRIATE DEVICES, DEPLOY THE DYNAMIC REMOVE EXISTING GUARDRAIL AND INSTALL NEW GUARDRAIL ALONG SHOULDER ZIPPER MERGE SYSTEM AND CLOSE BOTH THE WESTBOUND AND EASTBOUND INTERIOR LANES TO TRAFFIC (SEE SPECIAL PROVISIONS AND TMP-2A FOR BERM GUTTER AS SHOWN ON PLANS. REMOVE ALL TRAFFIC CONTROL DEVICES AND OPEN ALL LANES TO TRAFFIC. ADDITIONAL INFORMATION). CUT THE EXISTING CONCRETE MEDIAN CONCRETE BARRIER. STEP 3(TMP-4): **INSTALL DRAINAGE STRUCTURE 0521** REDUCING TRAFFIC TO 1 LANE, CLOSE THE OUTSIDE LANE OF I-26EB FROM I-26 **RECONSTRUCT CONCRETE MEDIAN BARRIER.** STA 450+00+/- TO 499+75/-. REMOVE THE DYNAMIC ZIPPER MERGE SYSTEM AND OTHER APPROPRIATE DEVICES AND OPEN TRAFFIC BACK TO EXISTING PATTERN. REMOVE THE TEMPORARY PORTABLE CONCRETE BARRIER AND IMPACT ATTENUATOR. STEP 3 (SEE TMP-7): COMPLETE THE PAVED SHOULDER INCLUDING THE FINAL LAYER OF SURFACE COURSE FROM I-26 STA 450+50+/- TO 477+31+/-, LT. KEEPING TRAFFIC ON 2 LANES, CLOSE THE OUTSIDE LANE OF I-26WB FROM ITS BEGIN AT APPROX MILEMARKER 65 TO I-26 STA 498+65+/-. INSTALL MILLED RUMBLE STRIPS FROM I-26 450+50+/- TO 477+31+/-, LT. COVER THE "TRUCK LANE 500 FEET"SIGN. PHASE II REMOVE THE TEMPORARY PORTABLE CONCRETE BARRIER AND TEMPORARY CRASH CUSHION PLACED IN PHASE II, STEP 1 & 2. NOTE: THE CONTRACTOR MAY DECIDE TO WORK TO INSTALL THE DRAINAGE COMPLETE THE PAVED SHOULDER BY PLACING THE FINAL LAYER OF SURFACE SYSTEM AT -I26- STA 416+14+/- CONCURRENTLY WITH WORK DESCRIBED IN COURSE FROM I-26 STA 450+40+/- TO 482+65+/-, RT. PHASE 2, STEPS 2 AND 2A. INSTALL MILLED RUMBLE STRIPS FROM I-26 450+40+/- TO 482+65+/-, RT. STEP 1 (SEE TMP-5): STEP 4: USING TEMPORARY LANE CLOSURES IN ACCORDANCE WITH NCDOT STD REMOVE DRUMS ALONG I-26 WB, UNCOVER "TRUCK LANE 500 FEET" SIGN, AND