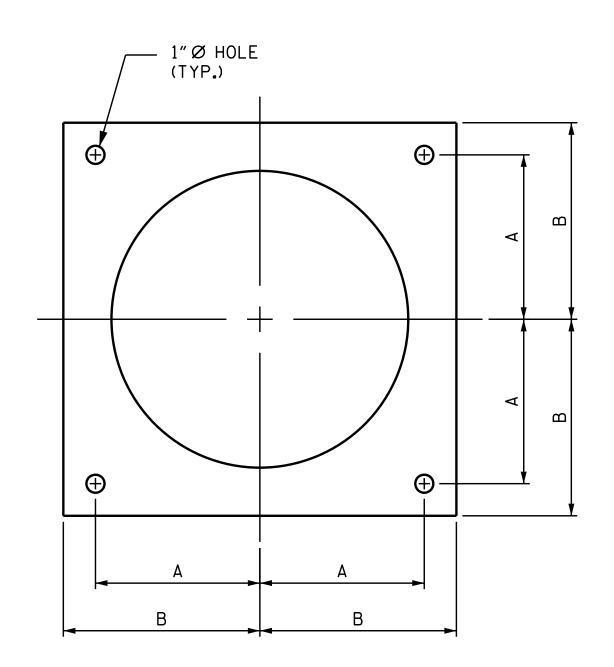

## MOUNTING PLATE

|       | 18″ CSP | 24" CSP | 30″ CSP | 36" CSP |
|-------|---------|---------|---------|---------|
| DIM.A | 12″     | 15″     | 18″     | 21″     |
| DIM.B | 15″     | 18″     | 21″     | 24″     |

NOTES

MOUNTING PLATE SHALL BE AASHTO M270 GRADE 36.

MOUNTING PLATE SURFACES SHALL BE SMOOTH AND STRAIGHT.

ADHESIVELY ANCHORED BOLTS SHALL BE INSTALLED IN ACCORDANCE WITH THE MANUFACTURERS GUIDELINES.

FOR SPECIAL DESIGN PIPE CONNECTION, SEE SPECIAL PROVISIONS.

## SPECIAL DESIGN PIPE CONNECTION