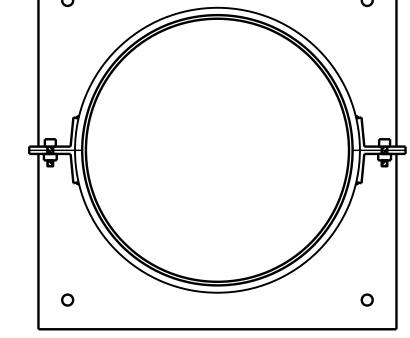

MOUNTING PLATE -

## MOUNTING PLATE

|       | 18″ CSP | 24" CSP | 30″ CSP | 36" CSP |
|-------|---------|---------|---------|---------|
| DIM.A | 12″     | 15″     | 18″     | 21″     |
| DIM.B | 15″     | 18″     | 21″     | 24″     |







NOTES

MOUNTING PLATE SHALL BE AASHTO M270 GRADE 36.

MOUNTING PLATE SURFACES SHALL BE SMOOTH AND STRAIGHT.

ADHESIVELY ANCHORED BOLTS SHALL BE INSTALLED IN ACCORDANCE WITH THE MANUFACTURERS GUIDELINES.

FOR SPECIAL DESIGN PIPE CONNECTION, SEE SPECIAL PROVISIONS.

ADHESIVELY ANCHORED BOLTS SHALL BE LEVEL 1 FIELD TESTED AND THE YIELD LOAD OF THE 3/8" Ø BOLT SHALL BE 4 KIPS.

SHEET 1 OF 1

STATE OF NORTH CAROLINA DEPARTMENT OF TRANSPORTATION RALEIGH

## SPECIAL DESIGN PIPE CONNECTION