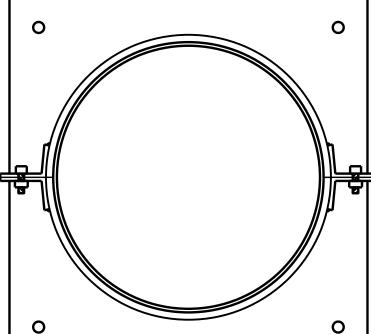

MOUNTING PLATE -

## MOUNTING PLATE

|       | 18″ CSP | 24" CSP | 30″ CSP | 36" CSP |
|-------|---------|---------|---------|---------|
| DIM.A | 12″     | 15″     | 18″     | 21″     |
| DIM.B | 15″     | 18″     | 21″     | 24″     |

NOTES

MOUNTING PLATE SHALL BE AASHTO M270 GRADE 36.

MOUNTING PLATE SURFACES SHALL BE SMOOTH AND STRAIGHT.

ADHESIVELY ANCHORED BOLTS SHALL BE INSTALLED IN ACCORDANCE WITH THE MANUFACTURERS GUIDELINES.

FOR SPECIAL DESIGN PIPE CONNECTION, SEE SPECIAL PROVISIONS.