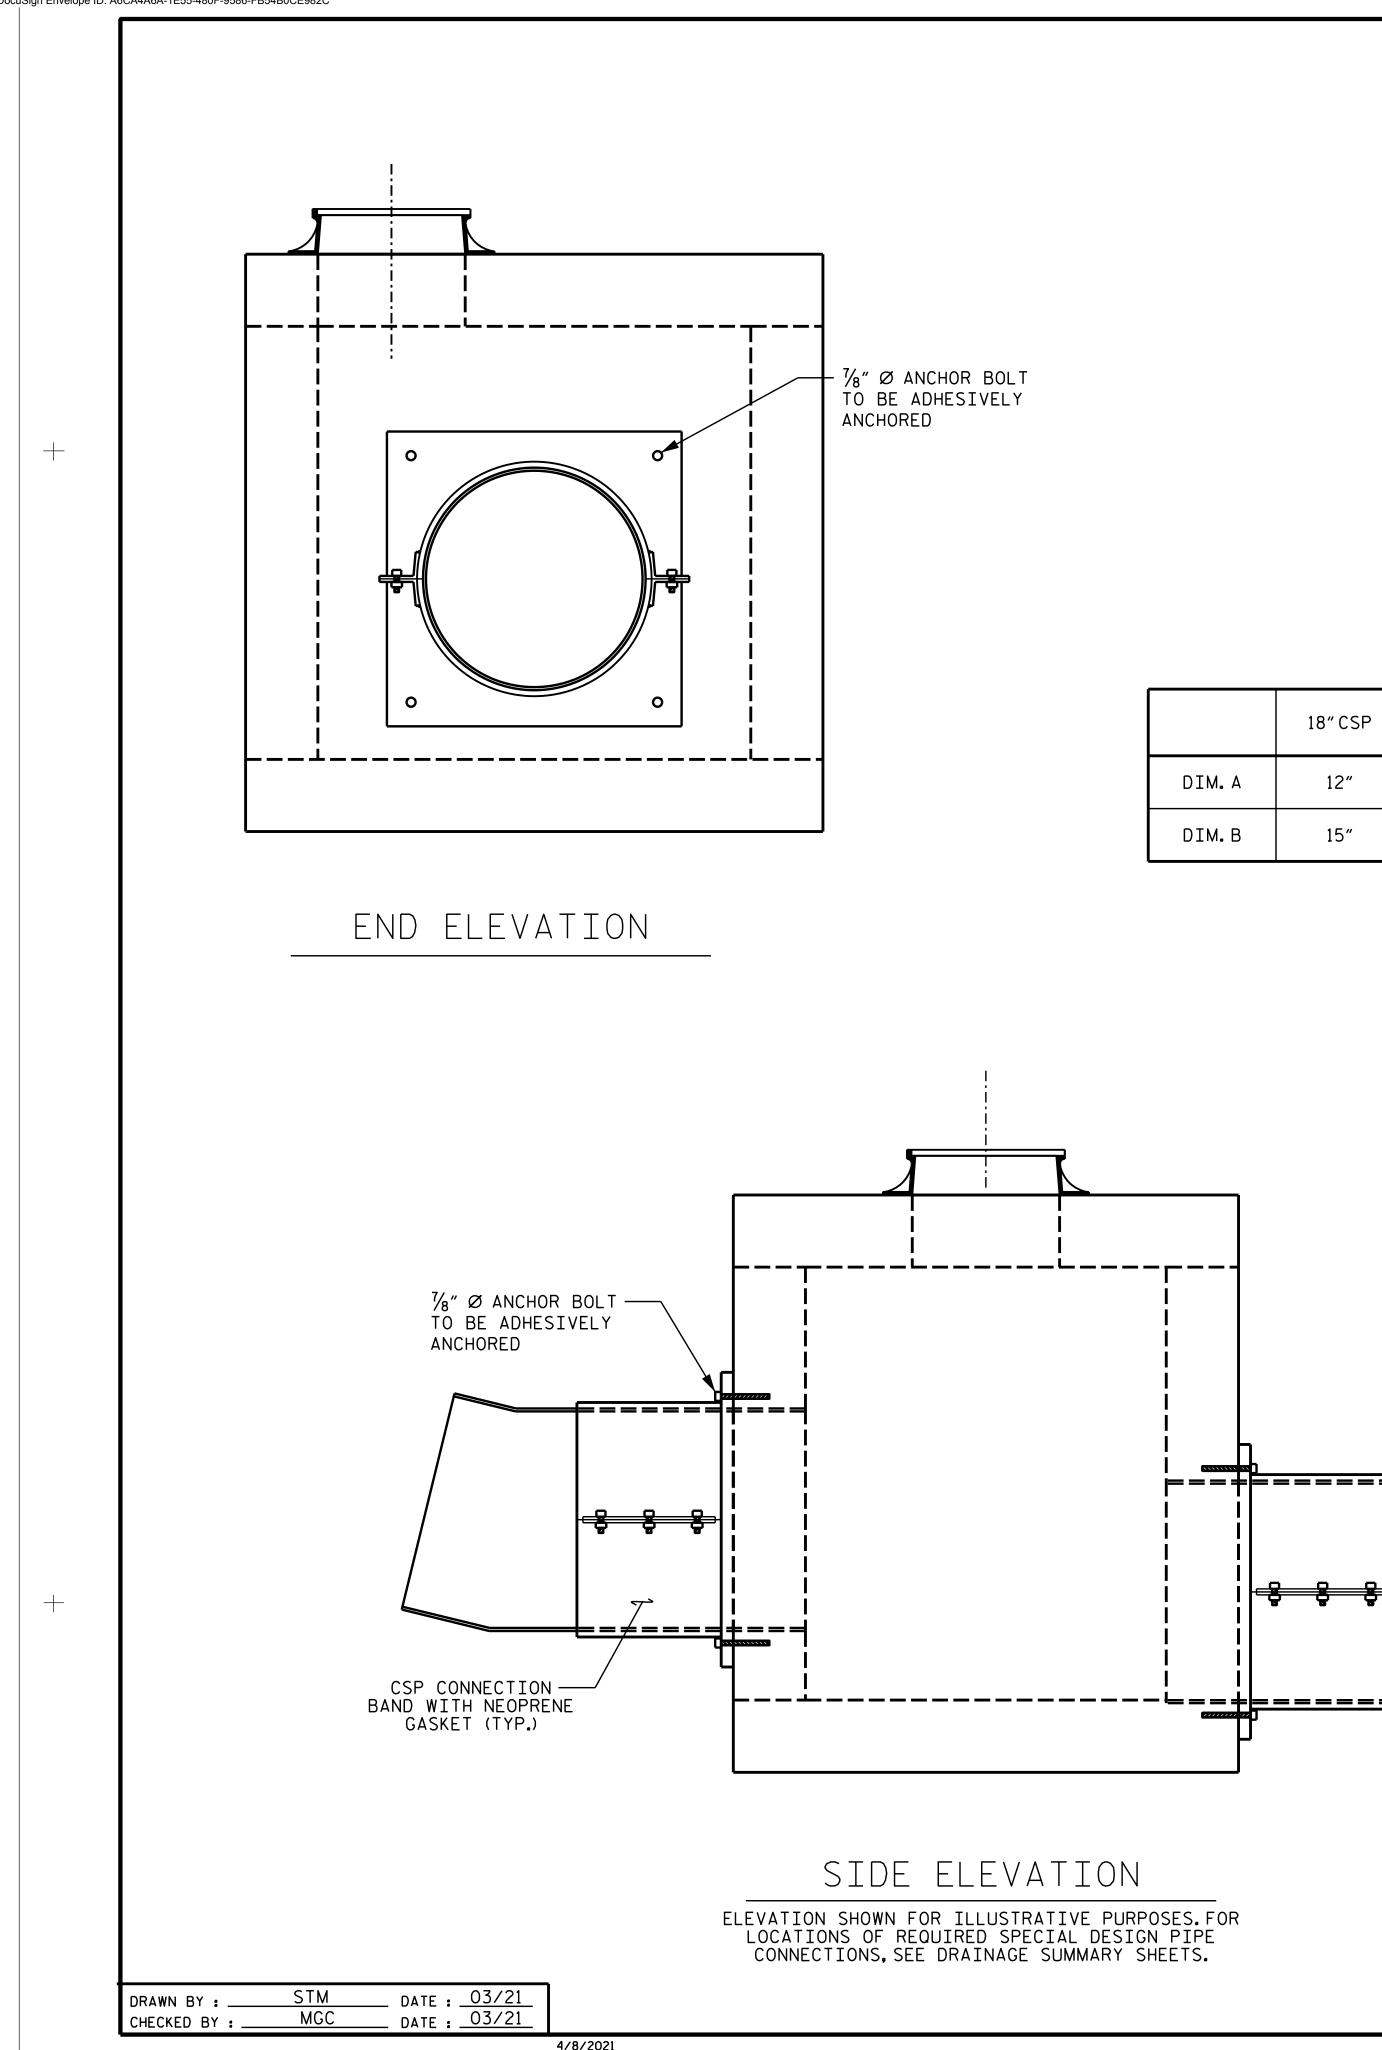

MOUNTING PLATE -

## MOUNTING PLATE

|       | 18″ CSP | 24" CSP | 30″ CSP | 36" CSP |
|-------|---------|---------|---------|---------|
| DIM.A | 12″     | 15″     | 18″     | 21″     |
| DIM.B | 15″     | 18″     | 21″     | 24″     |

NOTES

MOUNTING PLATE SHALL BE AASHTO M270 GRADE 36.

MOUNTING PLATE SURFACES SHALL BE SMOOTH AND STRAIGHT.

ADHESIVELY ANCHORED BOLTS SHALL BE INSTALLED IN ACCORDANCE WITH THE MANUFACTURERS GUIDELINES.

FOR SPECIAL DESIGN PIPE CONNECTION, SEE SPECIAL PROVISIONS.

ADHESIVELY ANCHORED BOLTS SHALL BE LEVEL 1 FIELD TESTED AND THE YIELD LOAD OF THE 3/8" Ø BOLT SHALL BE 4 KIPS.

SHEET 1 OF 1

STATE OF NORTH CAROLINA DEPARTMENT OF TRANSPORTATION RALEIGH