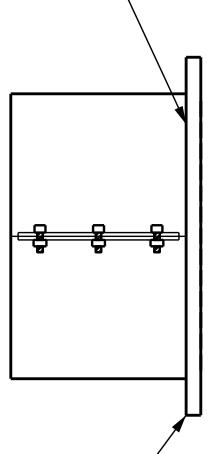

MOUNTING PLATE -

NOTES

MOUNTING PLATE SHALL BE AASHTO M270 GRADE 36.

MOUNTING PLATE SURFACES SHALL BE SMOOTH AND STRAIGHT.

ADHESIVELY ANCHORED BOLTS SHALL BE INSTALLED IN ACCORDANCE WITH THE MANUFACTURERS GUIDELINES.

FOR SPECIAL DESIGN PIPE CONNECTION, SEE SPECIAL PROVISIONS.