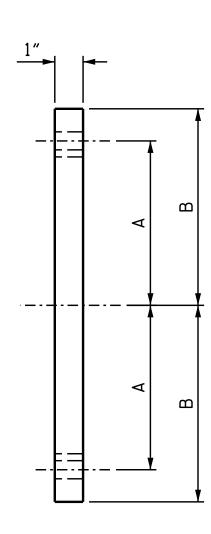

MOUNTING PLATE -

## MOUNTING PLATE

|       | 18″ CSP | 24" CSP | 30″ CSP | 36" CSP |
|-------|---------|---------|---------|---------|
| DIM.A | 12″     | 15″     | 18″     | 21″     |
| DIM.B | 15″     | 18″     | 21″     | 24″     |

NOTES

MOUNTING PLATE SHALL BE AASHTO M270 GRADE 36.

MOUNTING PLATE SURFACES SHALL BE SMOOTH AND STRAIGHT.

ADHESIVELY ANCHORED BOLTS SHALL BE INSTALLED IN ACCORDANCE WITH THE MANUFACTURERS GUIDELINES.

FOR SPECIAL DESIGN PIPE CONNECTION, SEE SPECIAL PROVISIONS.

ADHESIVELY ANCHORED BOLTS SHALL BE LEVEL 1 FIELD TESTED AND THE YIELD LOAD OF THE 3/8" Ø BOLT SHALL BE 4 KIPS.

SHEET 1 OF 1

STATE OF NORTH CAROLINA DEPARTMENT OF TRANSPORTATION RALEIGH