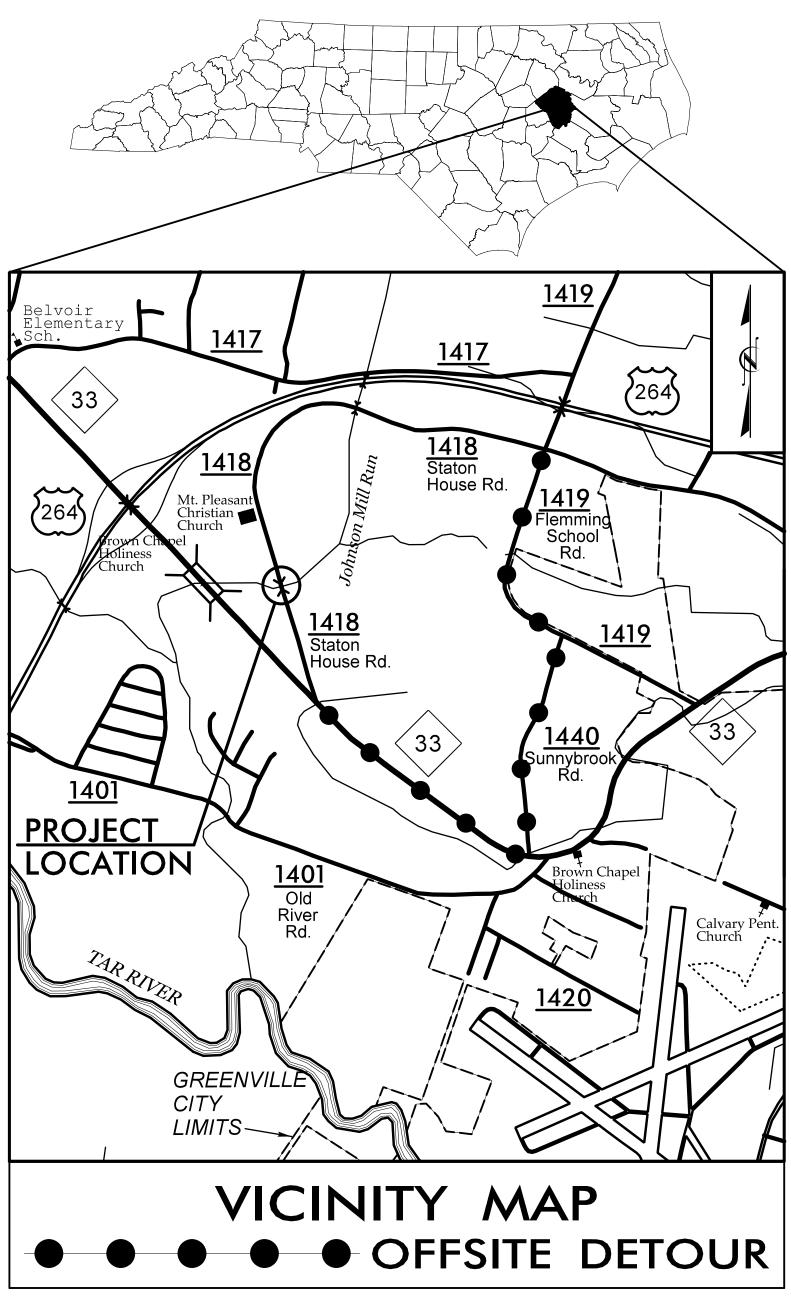

NCDOT DIVISION 2 WILL PROVIDE AND MAINTAIN ALL TEMPORARY ROAD CLOSURE AND DETOUR SIGNING AND DEVICES.