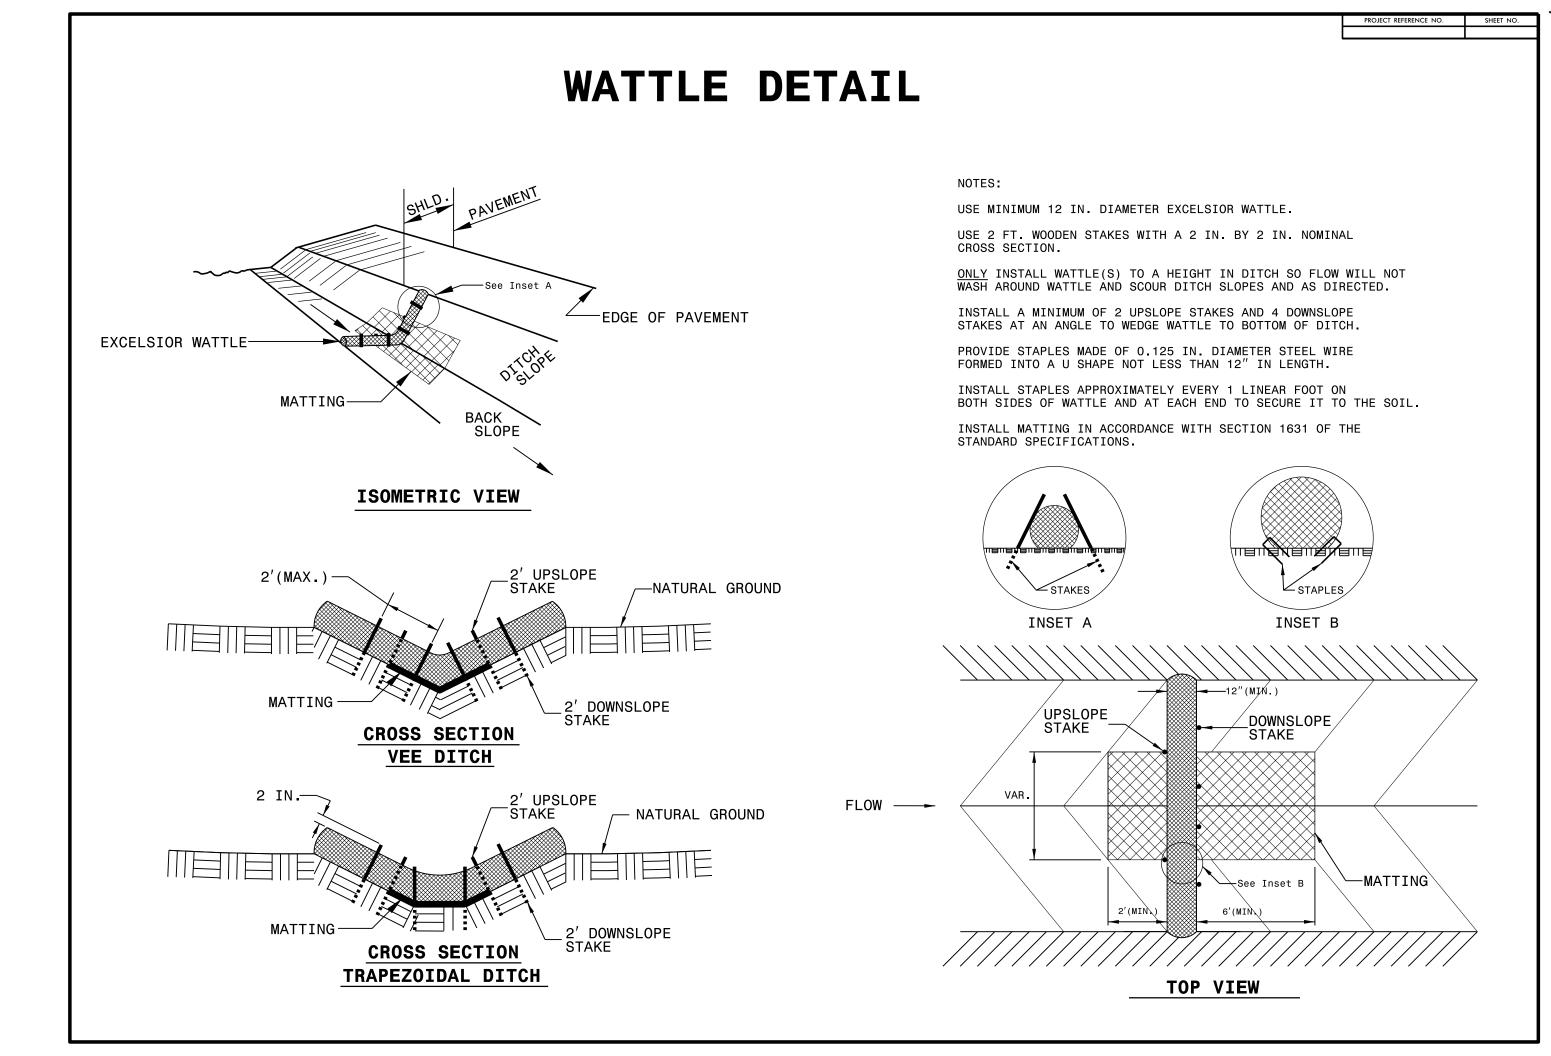

| PROJECT REFERENCE NO       | <b>)</b> . |                        |
|----------------------------|------------|------------------------|
| I–5746 C                   |            | EC-3                   |
| RW SHEET NO.               |            |                        |
| ROADWAY DESIGN<br>ENGINEER |            | HYDRAULICS<br>ENGINEER |