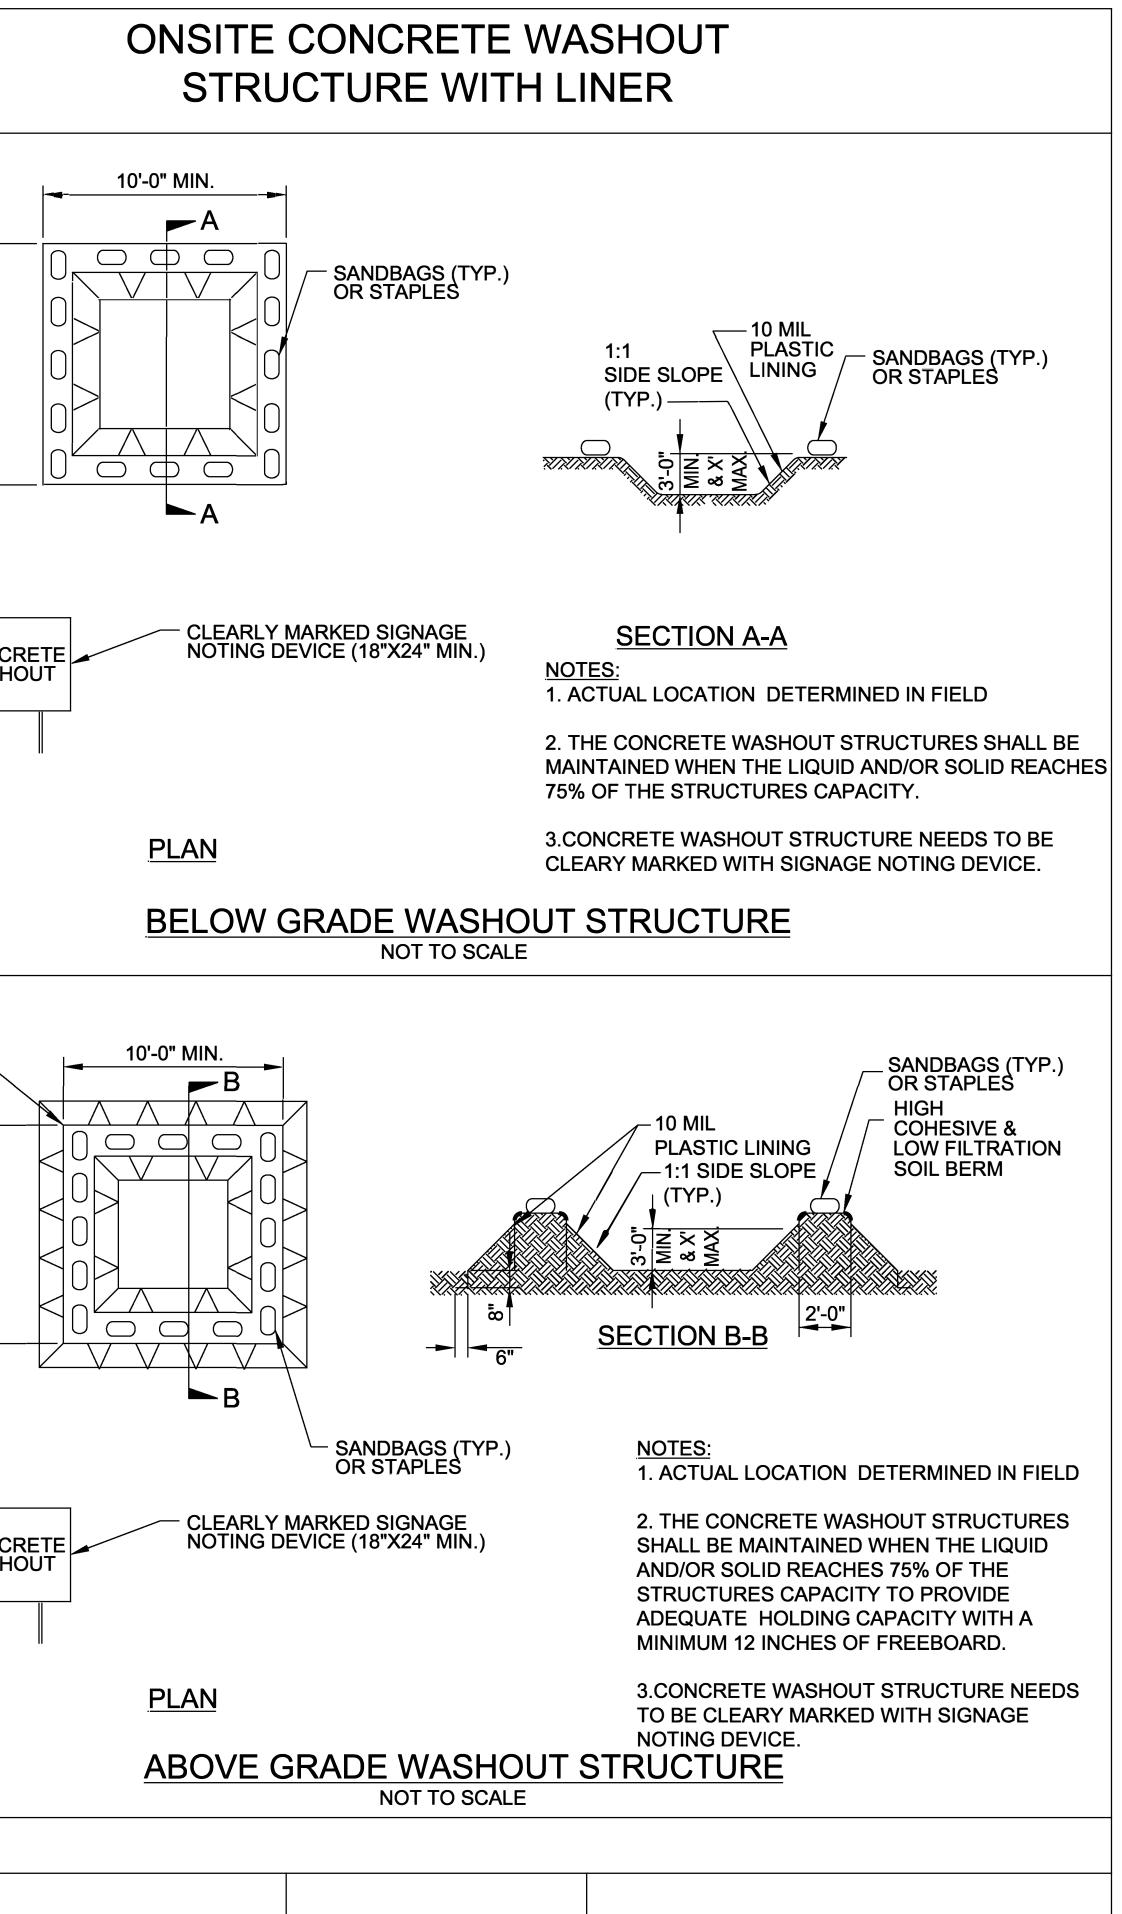

| SH NW                                     |           |
|-------------------------------------------|-----------|
| GH<br>HESIVE &<br>V FILTRATION<br>IL BERM |           |
| SH<br>HESIVE &<br>N FILTRATION<br>IL BERM |           |
| 10-0" MIN.                                | ПСП       |
| 10-0" MIN.                                |           |
| 10-0" MIN.                                |           |
| 10-0" MIN.                                | SOIL REPM |
|                                           | JUIL BEKM |
|                                           |           |
|                                           |           |
|                                           |           |
|                                           |           |
|                                           |           |
|                                           |           |
|                                           |           |
|                                           |           |
|                                           |           |
|                                           |           |
|                                           |           |
|                                           |           |
|                                           |           |
|                                           |           |
|                                           |           |
|                                           |           |
|                                           |           |
|                                           |           |
|                                           |           |
|                                           |           |
| WASH                                      |           |
|                                           |           |
|                                           |           |
|                                           |           |
|                                           |           |
|                                           |           |
|                                           |           |
|                                           |           |
|                                           |           |
|                                           |           |
|                                           |           |
|                                           |           |
|                                           |           |
|                                           |           |
|                                           |           |
|                                           |           |
|                                           |           |
|                                           |           |
|                                           |           |
|                                           |           |
|                                           |           |
|                                           |           |
|                                           |           |

| PROJECT REFERENCE NO       | <b>)</b> . |                        |
|----------------------------|------------|------------------------|
| I–5746 C                   |            | EC-3                   |
| RW SHEET NO.               |            |                        |
| ROADWAY DESIGN<br>ENGINEER |            | HYDRAULICS<br>ENGINEER |