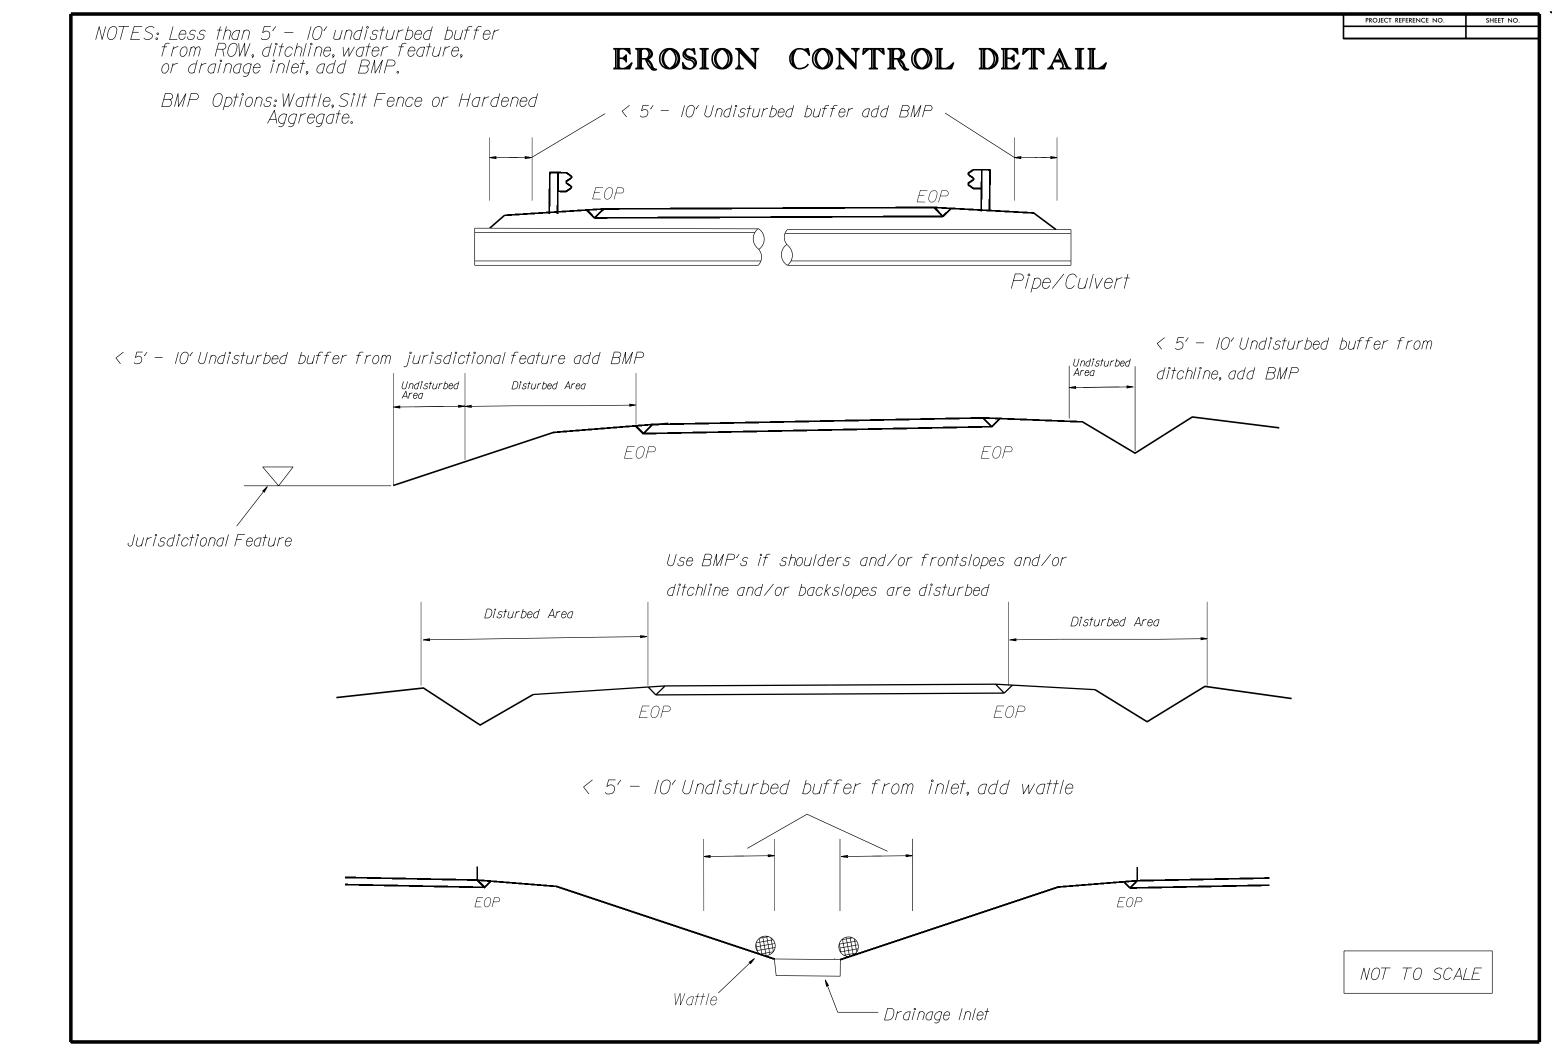

| PROJECT REFERENCE NO       | <b>)</b> . |                        |
|----------------------------|------------|------------------------|
| I–5746 C                   |            | EC-3                   |
| RW SHEET NO.               |            |                        |
| ROADWAY DESIGN<br>ENGINEER |            | HYDRAULICS<br>ENGINEER |