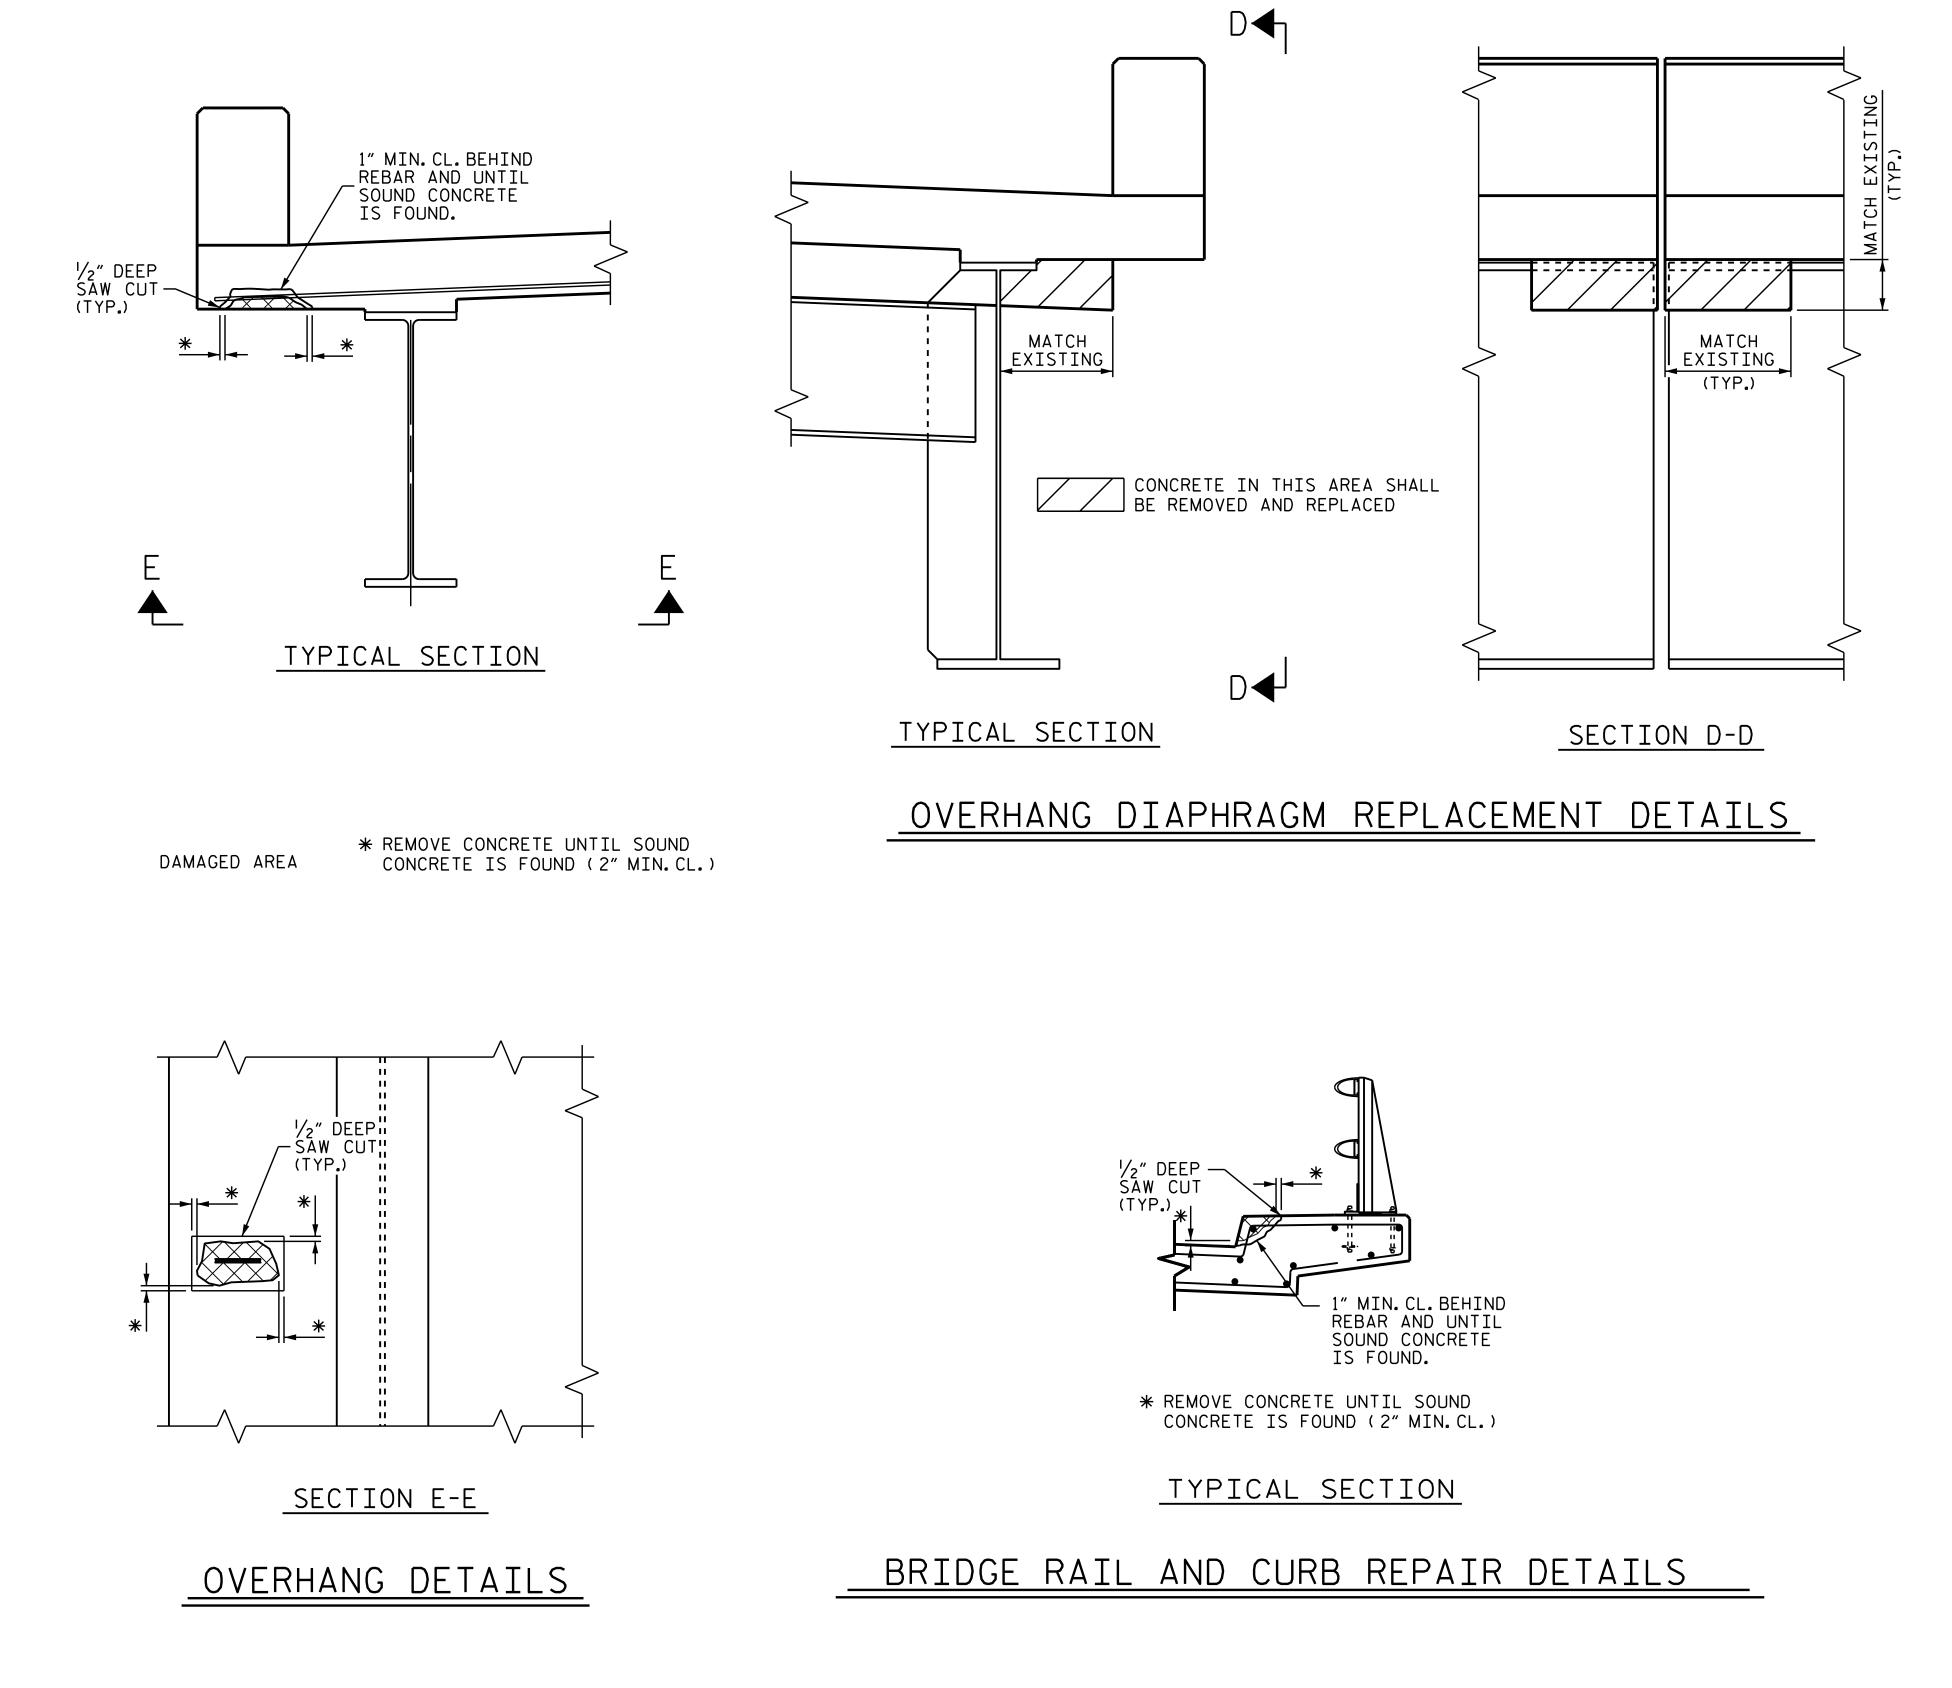

23-AUG-2021 12:06 R:\Structures\FINAL PLANS\Bridge Details\411\_001\_I5746C\_SMU\_0DBR\_S270.dgn

NOTE:OVERHANG DIAPHRAGMS TO BE REMOVED AND REPLACED,ARE SHOWN ON ``PLAN OF SPAN'' SHEETS. OVERHANG DIAPHRAGMS SHALL BE REMOVED PRIOR TO CLEANING AND PAINTING OF BEAMS AND REPLACED AFTER BEAM REPAIRS AND PAINTING ARE COMPLETE.