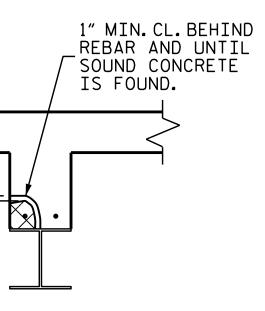

INTERIOR DIAPHRAGM REPAIR DETAILS

\* REMOVE CONCRETE UNTIL SOUND CONCRETE IS FOUND (2" MIN.CL.)

DAMAGED AREA

NOTE: EXISTING REBAR TO REMAIN IN PLACE. CLEAN AND REPAIR AS NECESSARY.

SECTION F-F

| · · · · · · · · · · · · · · · · · · ·                                                                                                                                                                                                                                                                                                                                                                                                                                                                                                                                                                                                                                                                                                                                                                                                                                                                                                                                                                                                                                                                                                                                                                                                                                                                                                                                                                                                                                                                                                                                                                                                                                                                                                                                                                                                                                                                                                                                                                                                                                                                                                                                                                                                                                                                                                                                                                                                                                                                                                                                                                                                                                                                                 | PROJ. NO. <u>I-5746C</u><br><u>MECKLENBURG</u> COUNTY<br>BRIDGE NO. <u>44,138,320,326,327</u><br>328,330,332 |   |                   |       |                                 |
|-----------------------------------------------------------------------------------------------------------------------------------------------------------------------------------------------------------------------------------------------------------------------------------------------------------------------------------------------------------------------------------------------------------------------------------------------------------------------------------------------------------------------------------------------------------------------------------------------------------------------------------------------------------------------------------------------------------------------------------------------------------------------------------------------------------------------------------------------------------------------------------------------------------------------------------------------------------------------------------------------------------------------------------------------------------------------------------------------------------------------------------------------------------------------------------------------------------------------------------------------------------------------------------------------------------------------------------------------------------------------------------------------------------------------------------------------------------------------------------------------------------------------------------------------------------------------------------------------------------------------------------------------------------------------------------------------------------------------------------------------------------------------------------------------------------------------------------------------------------------------------------------------------------------------------------------------------------------------------------------------------------------------------------------------------------------------------------------------------------------------------------------------------------------------------------------------------------------------------------------------------------------------------------------------------------------------------------------------------------------------------------------------------------------------------------------------------------------------------------------------------------------------------------------------------------------------------------------------------------------------------------------------------------------------------------------------------------------------|--------------------------------------------------------------------------------------------------------------|---|-------------------|-------|---------------------------------|
| 02EE938FAB674C5<br>02EE938FAB674C5<br>00FESSION<br>SEAL<br>35647<br>NGINEER<br>10FER<br>10FER<br>10FER<br>10FER<br>10FER<br>10FER<br>10FER<br>10FER<br>10FER<br>10FER<br>10FER<br>10FER<br>10FER<br>10FER<br>10FER<br>10FER<br>10FER<br>10FER<br>10FER<br>10FER<br>10FER<br>10FER<br>10FER<br>10FER<br>10FER<br>10FER<br>10FER<br>10FER<br>10FER<br>10FER<br>10FER<br>10FER<br>10FER<br>10FER<br>10FER<br>10FER<br>10FER<br>10FER<br>10FER<br>10FER<br>10FER<br>10FER<br>10FER<br>10FER<br>10FER<br>10FER<br>10FER<br>10FER<br>10FER<br>10FER<br>10FER<br>10FER<br>10FER<br>10FER<br>10FER<br>10FER<br>10FER<br>10FER<br>10FER<br>10FER<br>10FER<br>10FER<br>10FER<br>10FER<br>10FER<br>10FER<br>10FER<br>10FER<br>10FER<br>10FER<br>10FER<br>10FER<br>10FER<br>10FER<br>10FER<br>10FER<br>10FER<br>10FER<br>10FER<br>10FER<br>10FER<br>10FER<br>10FER<br>10FER<br>10FER<br>10FER<br>10FER<br>10FER<br>10FER<br>10FER<br>10FER<br>10FER<br>10FER<br>10FER<br>10FER<br>10FER<br>10FER<br>10FER<br>10FER<br>10FER<br>10FER<br>10FER<br>10FER<br>10FER<br>10FER<br>10FER<br>10FER<br>10FER<br>10FER<br>10FER<br>10FER<br>10FER<br>10FER<br>10FER<br>10FER<br>10FER<br>10FER<br>10FER<br>10FER<br>10FER<br>10FER<br>10FER<br>10FER<br>10FER<br>10FER<br>10FER<br>10FER<br>10FER<br>10FER<br>10FER<br>10FER<br>10FER<br>10FER<br>10FER<br>10FER<br>10FER<br>10FER<br>10FER<br>10FER<br>10FER<br>10FER<br>10FER<br>10FER<br>10FER<br>10FER<br>10FER<br>10FER<br>10FER<br>10FER<br>10FER<br>10FER<br>10FER<br>10FER<br>10FER<br>10FER<br>10FER<br>10FER<br>10FER<br>10FER<br>10FER<br>10FER<br>10FER<br>10FER<br>10FER<br>10FER<br>10FER<br>10FER<br>10FER<br>10FER<br>10FER<br>10FER<br>10FER<br>10FER<br>10FER<br>10FER<br>10FER<br>10FER<br>10FER<br>10FER<br>10FER<br>10FER<br>10FER<br>10FER<br>10FER<br>10FER<br>10FER<br>10FER<br>10FER<br>10FER<br>10FER<br>10FER<br>10FER<br>10FER<br>10FER<br>10FER<br>10FER<br>10FER<br>10FER<br>10FER<br>10FER<br>10FER<br>10FER<br>10FER<br>10FER<br>10FER<br>10FER<br>10FER<br>10FER<br>10FER<br>10FER<br>10FER<br>10FER<br>10FER<br>10FER<br>10FER<br>10FER<br>10FER<br>10FER<br>10FER<br>10FER<br>10FER<br>10FER<br>10FER<br>10FER<br>10FER<br>10FER<br>10FER<br>10FER<br>10FER<br>10FER<br>10FER<br>10FER<br>10FER<br>10FER<br>10FER<br>10FER<br>10FER<br>10FER<br>10FER<br>10FER<br>10FER<br>10FER<br>10FER<br>10FER<br>10FER<br>10FER<br>10FER<br>10FER<br>10FER<br>10FER<br>10FER<br>10FER<br>10FER<br>10FER<br>10FER<br>10FER<br>10FER<br>10FER<br>10FER<br>10FER<br>10FER<br>10FER<br>10FER<br>10FER<br>10FER<br>10FER<br>10FER<br>10FER<br>10FER<br>10FER<br>10FER<br>10FER<br>10FER<br>10FER<br>10FER<br>10FER<br>10FER<br>10FER<br>10FER<br>10FER<br>10FER<br>10FER | DEPARTMENT OF TRANSPORTATION<br>RALEIGH<br>OVERHANG, DIAPHRAGM<br>AND BRIDGE RAIL<br>REPAIR DETAILS          |   |                   |       |                                 |
|                                                                                                                                                                                                                                                                                                                                                                                                                                                                                                                                                                                                                                                                                                                                                                                                                                                                                                                                                                                                                                                                                                                                                                                                                                                                                                                                                                                                                                                                                                                                                                                                                                                                                                                                                                                                                                                                                                                                                                                                                                                                                                                                                                                                                                                                                                                                                                                                                                                                                                                                                                                                                                                                                                                       | REVISIONS SHEET NO.                                                                                          |   |                   |       |                                 |
| DOCUMENT NOT CONSIDERED<br>FINAL UNLESS ALL<br>SIGNATURES COMPLETED                                                                                                                                                                                                                                                                                                                                                                                                                                                                                                                                                                                                                                                                                                                                                                                                                                                                                                                                                                                                                                                                                                                                                                                                                                                                                                                                                                                                                                                                                                                                                                                                                                                                                                                                                                                                                                                                                                                                                                                                                                                                                                                                                                                                                                                                                                                                                                                                                                                                                                                                                                                                                                                   | NO. BY:<br>1<br>2                                                                                            | ; | NO. BY:<br>3<br>4 | DATE: | S-270<br>TOTAL<br>SHEETS<br>274 |