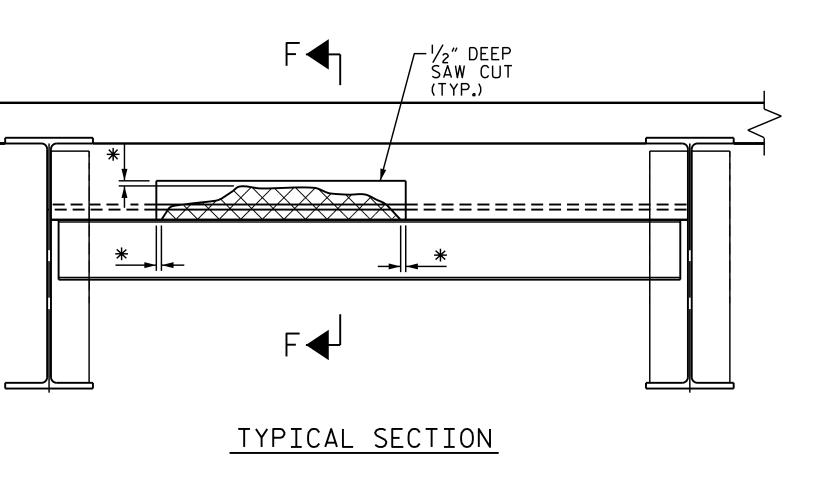

INTERIOR DIAPHRAGM REPAIR DETAILS

\* REMOVE CONCRETE UNTIL SOUND CONCRETE IS FOUND (2" MIN.CL.)

DAMAGED AREA

NOTE: EXISTING REBAR TO REMAIN IN PLACE. CLEAN AND REPAIR AS NECESSARY.

SECTION F-F

| · · · · · · · · · · · · · · · · · · ·                                                                                                                                                                                                                                                                                                                                                                                                                                                                                                                                                                                                                                                                                                                                                                                                                                                                                                                                                                                                                                                                                                                                                                                                                                                                                                                                                                                                                                                                                                                                                                                                                                                                                                                                                                                                                                                                                                                                                                                                                                                                                                                                                                                                                                                                                                                                                                                                                                                                                                                                                                                                                                                                                 | PROJ. NO. <u>I-5746C</u><br><u>MECKLENBURG</u> COUNTY<br>BRIDGE NO. <u>44,138,320,326,327</u><br>328,330,332 |   |                   |       |                                 |
|-----------------------------------------------------------------------------------------------------------------------------------------------------------------------------------------------------------------------------------------------------------------------------------------------------------------------------------------------------------------------------------------------------------------------------------------------------------------------------------------------------------------------------------------------------------------------------------------------------------------------------------------------------------------------------------------------------------------------------------------------------------------------------------------------------------------------------------------------------------------------------------------------------------------------------------------------------------------------------------------------------------------------------------------------------------------------------------------------------------------------------------------------------------------------------------------------------------------------------------------------------------------------------------------------------------------------------------------------------------------------------------------------------------------------------------------------------------------------------------------------------------------------------------------------------------------------------------------------------------------------------------------------------------------------------------------------------------------------------------------------------------------------------------------------------------------------------------------------------------------------------------------------------------------------------------------------------------------------------------------------------------------------------------------------------------------------------------------------------------------------------------------------------------------------------------------------------------------------------------------------------------------------------------------------------------------------------------------------------------------------------------------------------------------------------------------------------------------------------------------------------------------------------------------------------------------------------------------------------------------------------------------------------------------------------------------------------------------------|--------------------------------------------------------------------------------------------------------------|---|-------------------|-------|---------------------------------|
| 02EE938FAB674C5<br>02EE938FAB674C5<br>00FESSION<br>SEAL<br>35647<br>NGINEER<br>10FER<br>10FER<br>10FER<br>10FER<br>10FER<br>10FER<br>10FER<br>10FER<br>10FER<br>10FER<br>10FER<br>10FER<br>10FER<br>10FER<br>10FER<br>10FER<br>10FER<br>10FER<br>10FER<br>10FER<br>10FER<br>10FER<br>10FER<br>10FER<br>10FER<br>10FER<br>10FER<br>10FER<br>10FER<br>10FER<br>10FER<br>10FER<br>10FER<br>10FER<br>10FER<br>10FER<br>10FER<br>10FER<br>10FER<br>10FER<br>10FER<br>10FER<br>10FER<br>10FER<br>10FER<br>10FER<br>10FER<br>10FER<br>10FER<br>10FER<br>10FER<br>10FER<br>10FER<br>10FER<br>10FER<br>10FER<br>10FER<br>10FER<br>10FER<br>10FER<br>10FER<br>10FER<br>10FER<br>10FER<br>10FER<br>10FER<br>10FER<br>10FER<br>10FER<br>10FER<br>10FER<br>10FER<br>10FER<br>10FER<br>10FER<br>10FER<br>10FER<br>10FER<br>10FER<br>10FER<br>10FER<br>10FER<br>10FER<br>10FER<br>10FER<br>10FER<br>10FER<br>10FER<br>10FER<br>10FER<br>10FER<br>10FER<br>10FER<br>10FER<br>10FER<br>10FER<br>10FER<br>10FER<br>10FER<br>10FER<br>10FER<br>10FER<br>10FER<br>10FER<br>10FER<br>10FER<br>10FER<br>10FER<br>10FER<br>10FER<br>10FER<br>10FER<br>10FER<br>10FER<br>10FER<br>10FER<br>10FER<br>10FER<br>10FER<br>10FER<br>10FER<br>10FER<br>10FER<br>10FER<br>10FER<br>10FER<br>10FER<br>10FER<br>10FER<br>10FER<br>10FER<br>10FER<br>10FER<br>10FER<br>10FER<br>10FER<br>10FER<br>10FER<br>10FER<br>10FER<br>10FER<br>10FER<br>10FER<br>10FER<br>10FER<br>10FER<br>10FER<br>10FER<br>10FER<br>10FER<br>10FER<br>10FER<br>10FER<br>10FER<br>10FER<br>10FER<br>10FER<br>10FER<br>10FER<br>10FER<br>10FER<br>10FER<br>10FER<br>10FER<br>10FER<br>10FER<br>10FER<br>10FER<br>10FER<br>10FER<br>10FER<br>10FER<br>10FER<br>10FER<br>10FER<br>10FER<br>10FER<br>10FER<br>10FER<br>10FER<br>10FER<br>10FER<br>10FER<br>10FER<br>10FER<br>10FER<br>10FER<br>10FER<br>10FER<br>10FER<br>10FER<br>10FER<br>10FER<br>10FER<br>10FER<br>10FER<br>10FER<br>10FER<br>10FER<br>10FER<br>10FER<br>10FER<br>10FER<br>10FER<br>10FER<br>10FER<br>10FER<br>10FER<br>10FER<br>10FER<br>10FER<br>10FER<br>10FER<br>10FER<br>10FER<br>10FER<br>10FER<br>10FER<br>10FER<br>10FER<br>10FER<br>10FER<br>10FER<br>10FER<br>10FER<br>10FER<br>10FER<br>10FER<br>10FER<br>10FER<br>10FER<br>10FER<br>10FER<br>10FER<br>10FER<br>10FER<br>10FER<br>10FER<br>10FER<br>10FER<br>10FER<br>10FER<br>10FER<br>10FER<br>10FER<br>10FER<br>10FER<br>10FER<br>10FER<br>10FER<br>10FER<br>10FER<br>10FER<br>10FER<br>10FER<br>10FER<br>10FER<br>10FER<br>10FER<br>10FER<br>10FER<br>10FER<br>10FER<br>10FER<br>10FER<br>10FER<br>10FER<br>10FER<br>10FER<br>10FER<br>10FER<br>10FER<br>10FER<br>10FER<br>10FER<br>10FER<br>10FER<br>10FER<br>10FER<br>10FER<br>10FER<br>10FER | DEPARTMENT OF TRANSPORTATION<br>RALEIGH<br>OVERHANG, DIAPHRAGM<br>AND BRIDGE RAIL<br>REPAIR DETAILS          |   |                   |       |                                 |
|                                                                                                                                                                                                                                                                                                                                                                                                                                                                                                                                                                                                                                                                                                                                                                                                                                                                                                                                                                                                                                                                                                                                                                                                                                                                                                                                                                                                                                                                                                                                                                                                                                                                                                                                                                                                                                                                                                                                                                                                                                                                                                                                                                                                                                                                                                                                                                                                                                                                                                                                                                                                                                                                                                                       | REVISIONS SHEET NO.                                                                                          |   |                   |       |                                 |
| DOCUMENT NOT CONSIDERED<br>FINAL UNLESS ALL<br>SIGNATURES COMPLETED                                                                                                                                                                                                                                                                                                                                                                                                                                                                                                                                                                                                                                                                                                                                                                                                                                                                                                                                                                                                                                                                                                                                                                                                                                                                                                                                                                                                                                                                                                                                                                                                                                                                                                                                                                                                                                                                                                                                                                                                                                                                                                                                                                                                                                                                                                                                                                                                                                                                                                                                                                                                                                                   | NO. BY:<br>1<br>2                                                                                            | ; | NO. BY:<br>3<br>4 | DATE: | S-270<br>TOTAL<br>SHEETS<br>274 |