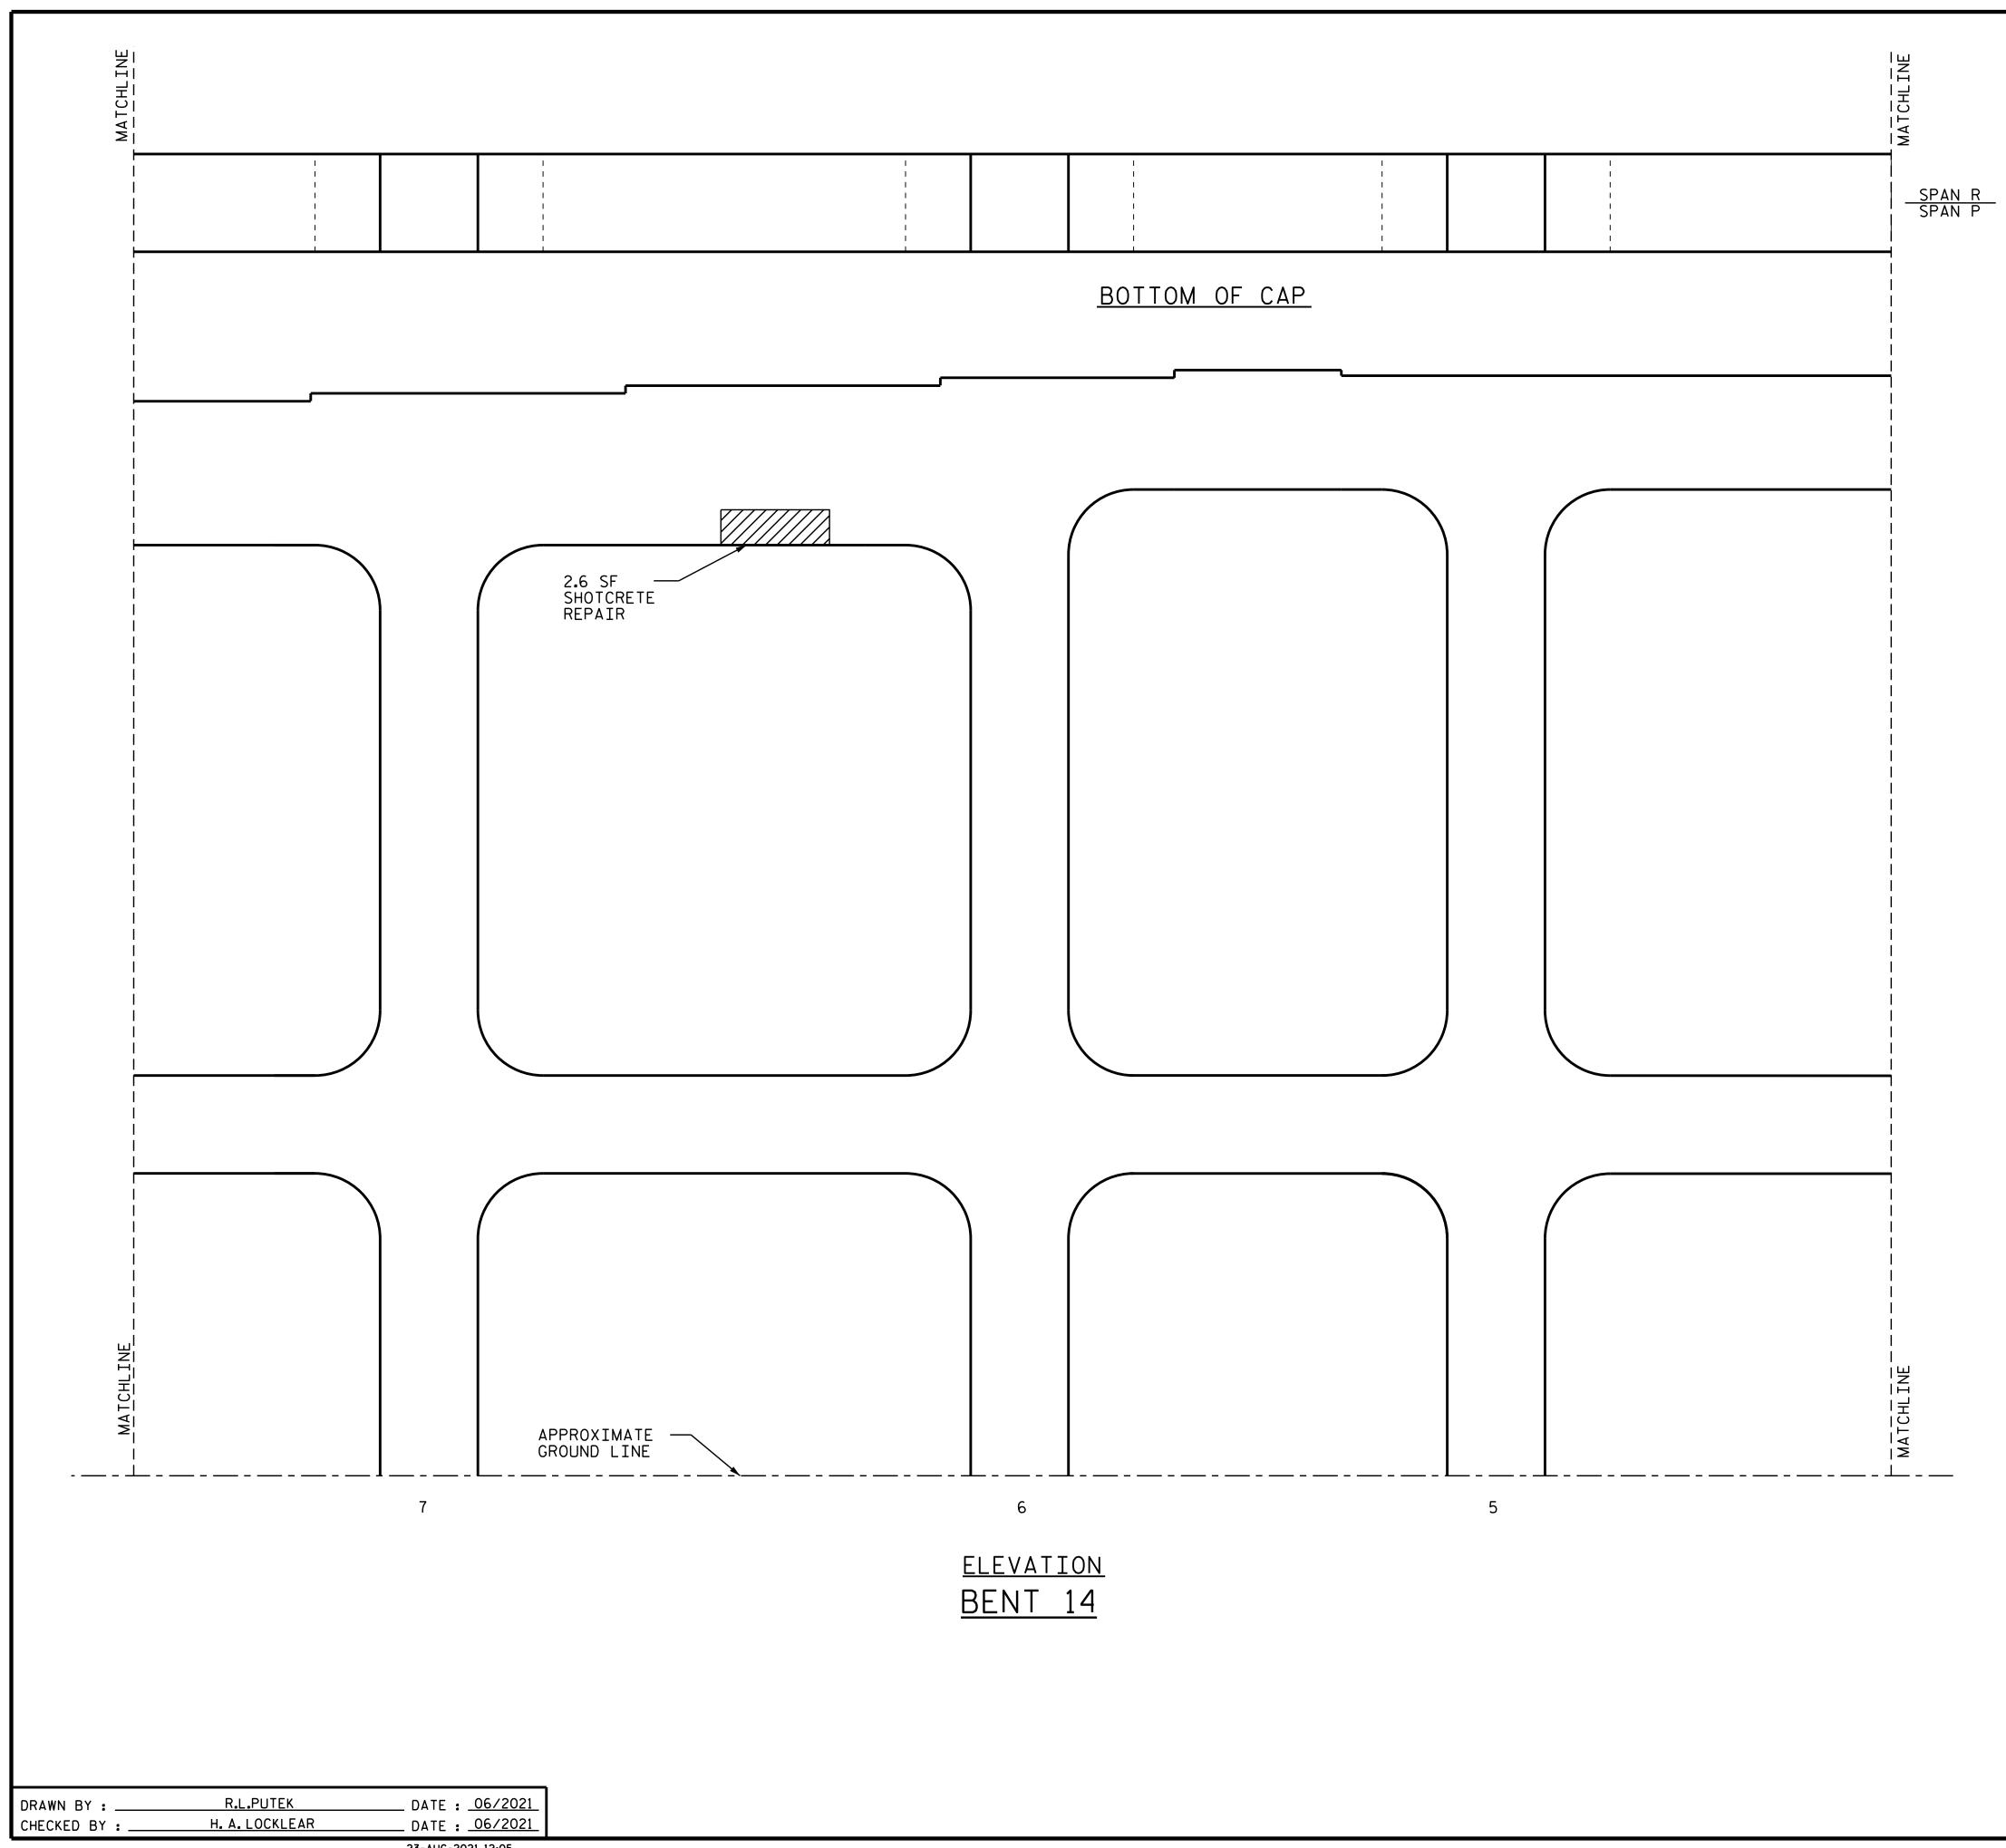

| AS-BUILT REPAIR QUANTITY TABLE |                |                  |                |                  |  |  |  |
|--------------------------------|----------------|------------------|----------------|------------------|--|--|--|
| BENT 14                        | QUANTITIES     |                  |                |                  |  |  |  |
| DENT 14                        | ESTI           | ΜΑΤΕ             | ACTUAL         |                  |  |  |  |
| SHOTCRETE REPAIRS              | AREA<br>SQ.FT. | VOLUME<br>CU.FT. | AREA<br>SQ.FT. | VOLUME<br>CU.FT. |  |  |  |
| САР                            | 2.6            | 1.3              |                |                  |  |  |  |
| COLUMNS & STRUTS               | 0.0            | 0.0              |                |                  |  |  |  |
|                                |                |                  |                |                  |  |  |  |
| CONCRETE REPAIRS               | AREA<br>SQ.FT. | VOLUME<br>CU.FT. | AREA<br>SQ.FT. | VOLUME<br>CU.FT. |  |  |  |
| САР                            | 0.0            | 0.0              |                |                  |  |  |  |
|                                |                |                  |                |                  |  |  |  |
|                                |                |                  |                |                  |  |  |  |
| EPOXY RESIN INJECTION          |                | LIN.FT.          |                | LIN.FT.          |  |  |  |
| САР                            | 0.0            |                  |                |                  |  |  |  |
| COLUMNS & STRUTS               |                | 0.0              |                |                  |  |  |  |
|                                |                |                  |                |                  |  |  |  |

VALUES IN CHART REPRESENT ESTIMATED REPAIR TOTALS AFTER REMOVAL OF UNSOUND CONCRETE, MIN. OF 1" BEHIND REBAR AND 2" MIN. CLEAR TO SAWCUT. FOR REPAIR DETAILS, SEE ``TYPICAL CAP AND COLUMN REPAIR DETAILS" SHEET.

NOTES

REPAIR LOCATIONS AND ESTIMATE OF QUANTITIES ARE BASED ON THE BEST INFORMATION AVAILABLE. IF ADDITIONAL REPAIRS NOT SHOWN ON THE DRAWINGS ARE DEEMED NECESSARY BY THE ENGINEER, THE ENGINEER WILL NOTE ON THE DRAWINGS THE APPROXIMATE LOCATIONS AND DESCRIPTION OF THE REPAIRS AND ENTER THE ACTUAL QUANTITIES INTO THE AS-BUILT REPAIR QUANTITY TABLE.

CONCRETE REPAIRS MAY BE SUBSTITUTED IN LIEU OF SHOTCRETE REPAIRS WITH THE APPROVAL OF THE ENGINEER.

FOR SHOTCRETE REPAIR, SEE SPECIAL PROVISIONS.

FOR CONCRETE REPAIR, SEE SPECIAL PROVISIONS.

SHOTCRETE REPAIR AREA

CONCRETE REPAIR AREA

|                                            | PROJEC<br>MF                                                       | T NO.<br>Cklen |              |       |                           |  |  |
|--------------------------------------------|--------------------------------------------------------------------|----------------|--------------|-------|---------------------------|--|--|
| DocuSigned by:                             | MECKLENBURG COUNTY<br>BRIDGE NO: 590332                            |                |              |       |                           |  |  |
| O2EE938FAB674C5                            | STATE OF NORTH CAROLINA<br>DEPARTMENT OF TRANSPORTATION<br>RALEIGH |                |              |       |                           |  |  |
| SE AL<br>35647<br>WCINEER<br>8/23/2021     |                                                                    |                | ENT<br>N R F | -     |                           |  |  |
|                                            | REVISIONS SHEET NO.                                                |                |              |       |                           |  |  |
|                                            |                                                                    |                |              |       |                           |  |  |
| OCUMENT NOT CONSIDERED<br>FINAL UNLESS ALL | NO. ВҮ:<br>1                                                       |                | NO. BY:      | DATE: | S10-97<br>total<br>sheets |  |  |
| SIGNATURES COMPLETED                       | 2                                                                  |                | 4<br>4       |       | 274                       |  |  |