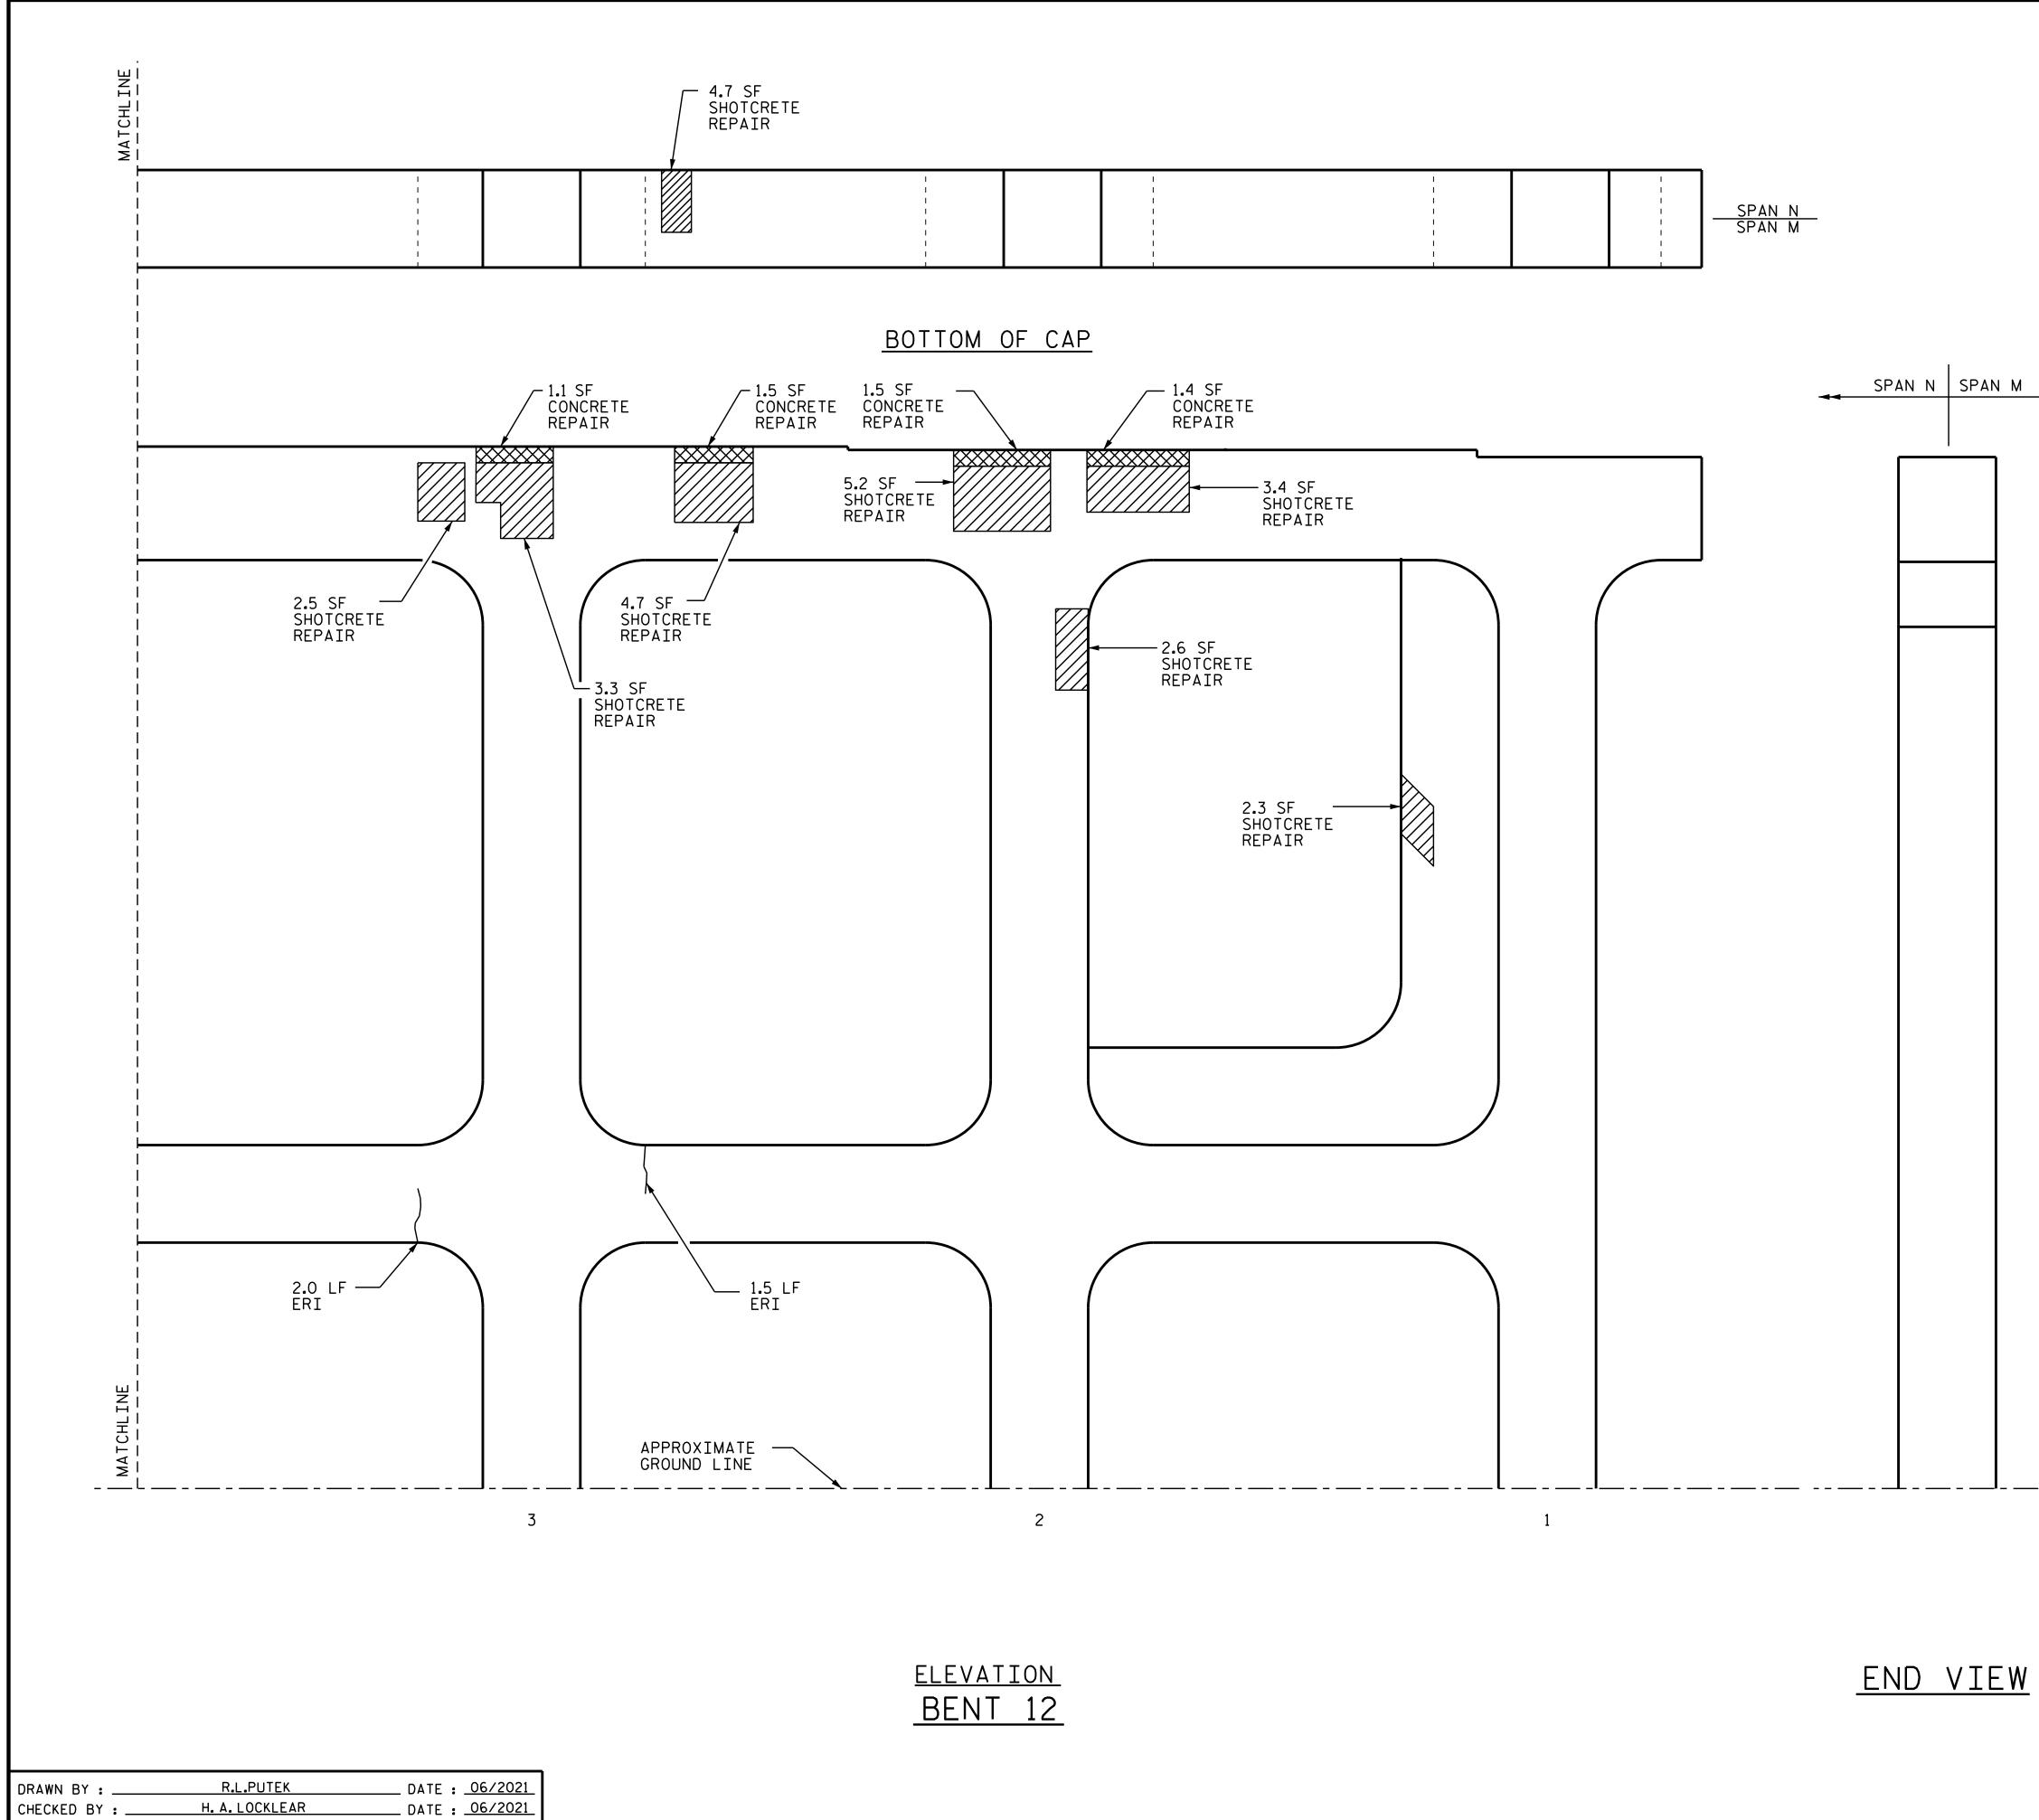

23-AUG-2021 12:05 aacole

|  |  |  |  |  | <u>SPAN N</u><br>SPAN M |
|--|--|--|--|--|-------------------------|
|--|--|--|--|--|-------------------------|

| AS-BUILT REPAIR QUANTITY TABLE |                |                  |                |                  |  |  |  |
|--------------------------------|----------------|------------------|----------------|------------------|--|--|--|
| DENT 12                        | QUANTITIES     |                  |                |                  |  |  |  |
| BENT 12                        | ESTIMATE       |                  | ACTUAL         |                  |  |  |  |
| SHOTCRETE REPAIRS              | AREA<br>SQ.FT. | VOLUME<br>CU.FT. | AREA<br>SQ.FT. | VOLUME<br>CU.FT. |  |  |  |
| САР                            | 23.8           | 11.9             |                |                  |  |  |  |
| COLUMNS & STRUTS               | 4.9            | 2 <b>.</b> 5     |                |                  |  |  |  |
|                                |                |                  |                |                  |  |  |  |
| CONCRETE REPAIRS               | AREA<br>SQ.FT. | VOLUME<br>CU.FT. | AREA<br>SQ.FT. | VOLUME<br>CU.FT. |  |  |  |
| САР                            | 5.5            | 2.8              |                |                  |  |  |  |
|                                |                |                  |                |                  |  |  |  |
|                                |                |                  |                |                  |  |  |  |
| EPOXY RESIN INJECT             | LIN.FT.        |                  | LIN.FT.        |                  |  |  |  |
| САР                            | 0.0            |                  |                |                  |  |  |  |
| COLUMNS & STRUTS               | 3.5            |                  |                |                  |  |  |  |
|                                |                |                  |                |                  |  |  |  |
| EPOXY COATING                  | SQ.FT.         |                  | SQ.FT.         |                  |  |  |  |
| TOP OF BENT CAP & STRUTS       | 0              |                  |                |                  |  |  |  |

VALUES IN CHART REPRESENT ESTIMATED REPAIR TOTALS AFTER REMOVAL OF UNSOUND CONCRETE, MIN. OF 1" BEHIND REBAR AND 2" MIN. CLEAR TO SAWCUT. FOR REPAIR DETAILS, SEE "TYPICAL CAP AND COLUMN REPAIR DETAILS" SHEET.

NOTES

REPAIR LOCATIONS AND ESTIMATE OF QUANTITIES ARE BASED ON THE BEST INFORMATION AVAILABLE. IF ADDITIONAL REPAIRS NOT SHOWN ON THE DRAWINGS ARE DEEMED NECESSARY BY THE ENGINEER, THE ENGINEER WILL NOTE ON THE DRAWINGS THE APPROXIMATE LOCATIONS AND DESCRIPTION OF THE REPAIRS AND ENTER THE ACTUAL QUANTITIES INTO THE AS-BUILT REPAIR QUANTITY TABLE.

CONCRETE REPAIRS MAY BE SUBSTITUTED IN LIEU OF SHOTCRETE REPAIRS WITH THE APPROVAL OF THE ENGINEER.

FOR SHOTCRETE REPAIR, SEE SPECIAL PROVISIONS.

FOR CONCRETE REPAIR, SEE SPECIAL PROVISIONS.

FOR EPOXY RESIN INJECTION, SEE SPECIAL PROVISIONS.

> SHOTCRETE REPAIR AREA

 $\boxtimes$ CONCRETE REPAIR AREA

CONTRESIN INJECTION (ERI)

|                                                      | PROJEC                                                             | T NO.<br>Cklen |            |           |     | UNTY                   |
|------------------------------------------------------|--------------------------------------------------------------------|----------------|------------|-----------|-----|------------------------|
|                                                      | BRIDGE<br>SHEET 6 OF                                               |                | 5          | 9033      |     |                        |
| DocuSigned by:<br>02EE938FAB674C5<br>02EE938FAB674C5 | STATE OF NORTH CAROLINA<br>DEPARTMENT OF TRANSPORTATION<br>RALEIGH |                |            |           |     |                        |
| SEAL<br>35647                                        |                                                                    |                | ENT<br>N N | 12<br>FAC | E   |                        |
| 8/23/2021                                            |                                                                    | DEVIG          | TONE       |           |     | SHEET NO.              |
| OCUMENT NOT CONSIDERED                               | REVISIONS<br>NO. BY: DATE: NO. BY: DATE:                           |                |            |           | TE: | S10-86                 |
| FINAL UNLESS ALL<br>SIGNATURES COMPLETED             | 1<br>2                                                             |                | জ<br>ব্রু  |           |     | total<br>sheets<br>274 |