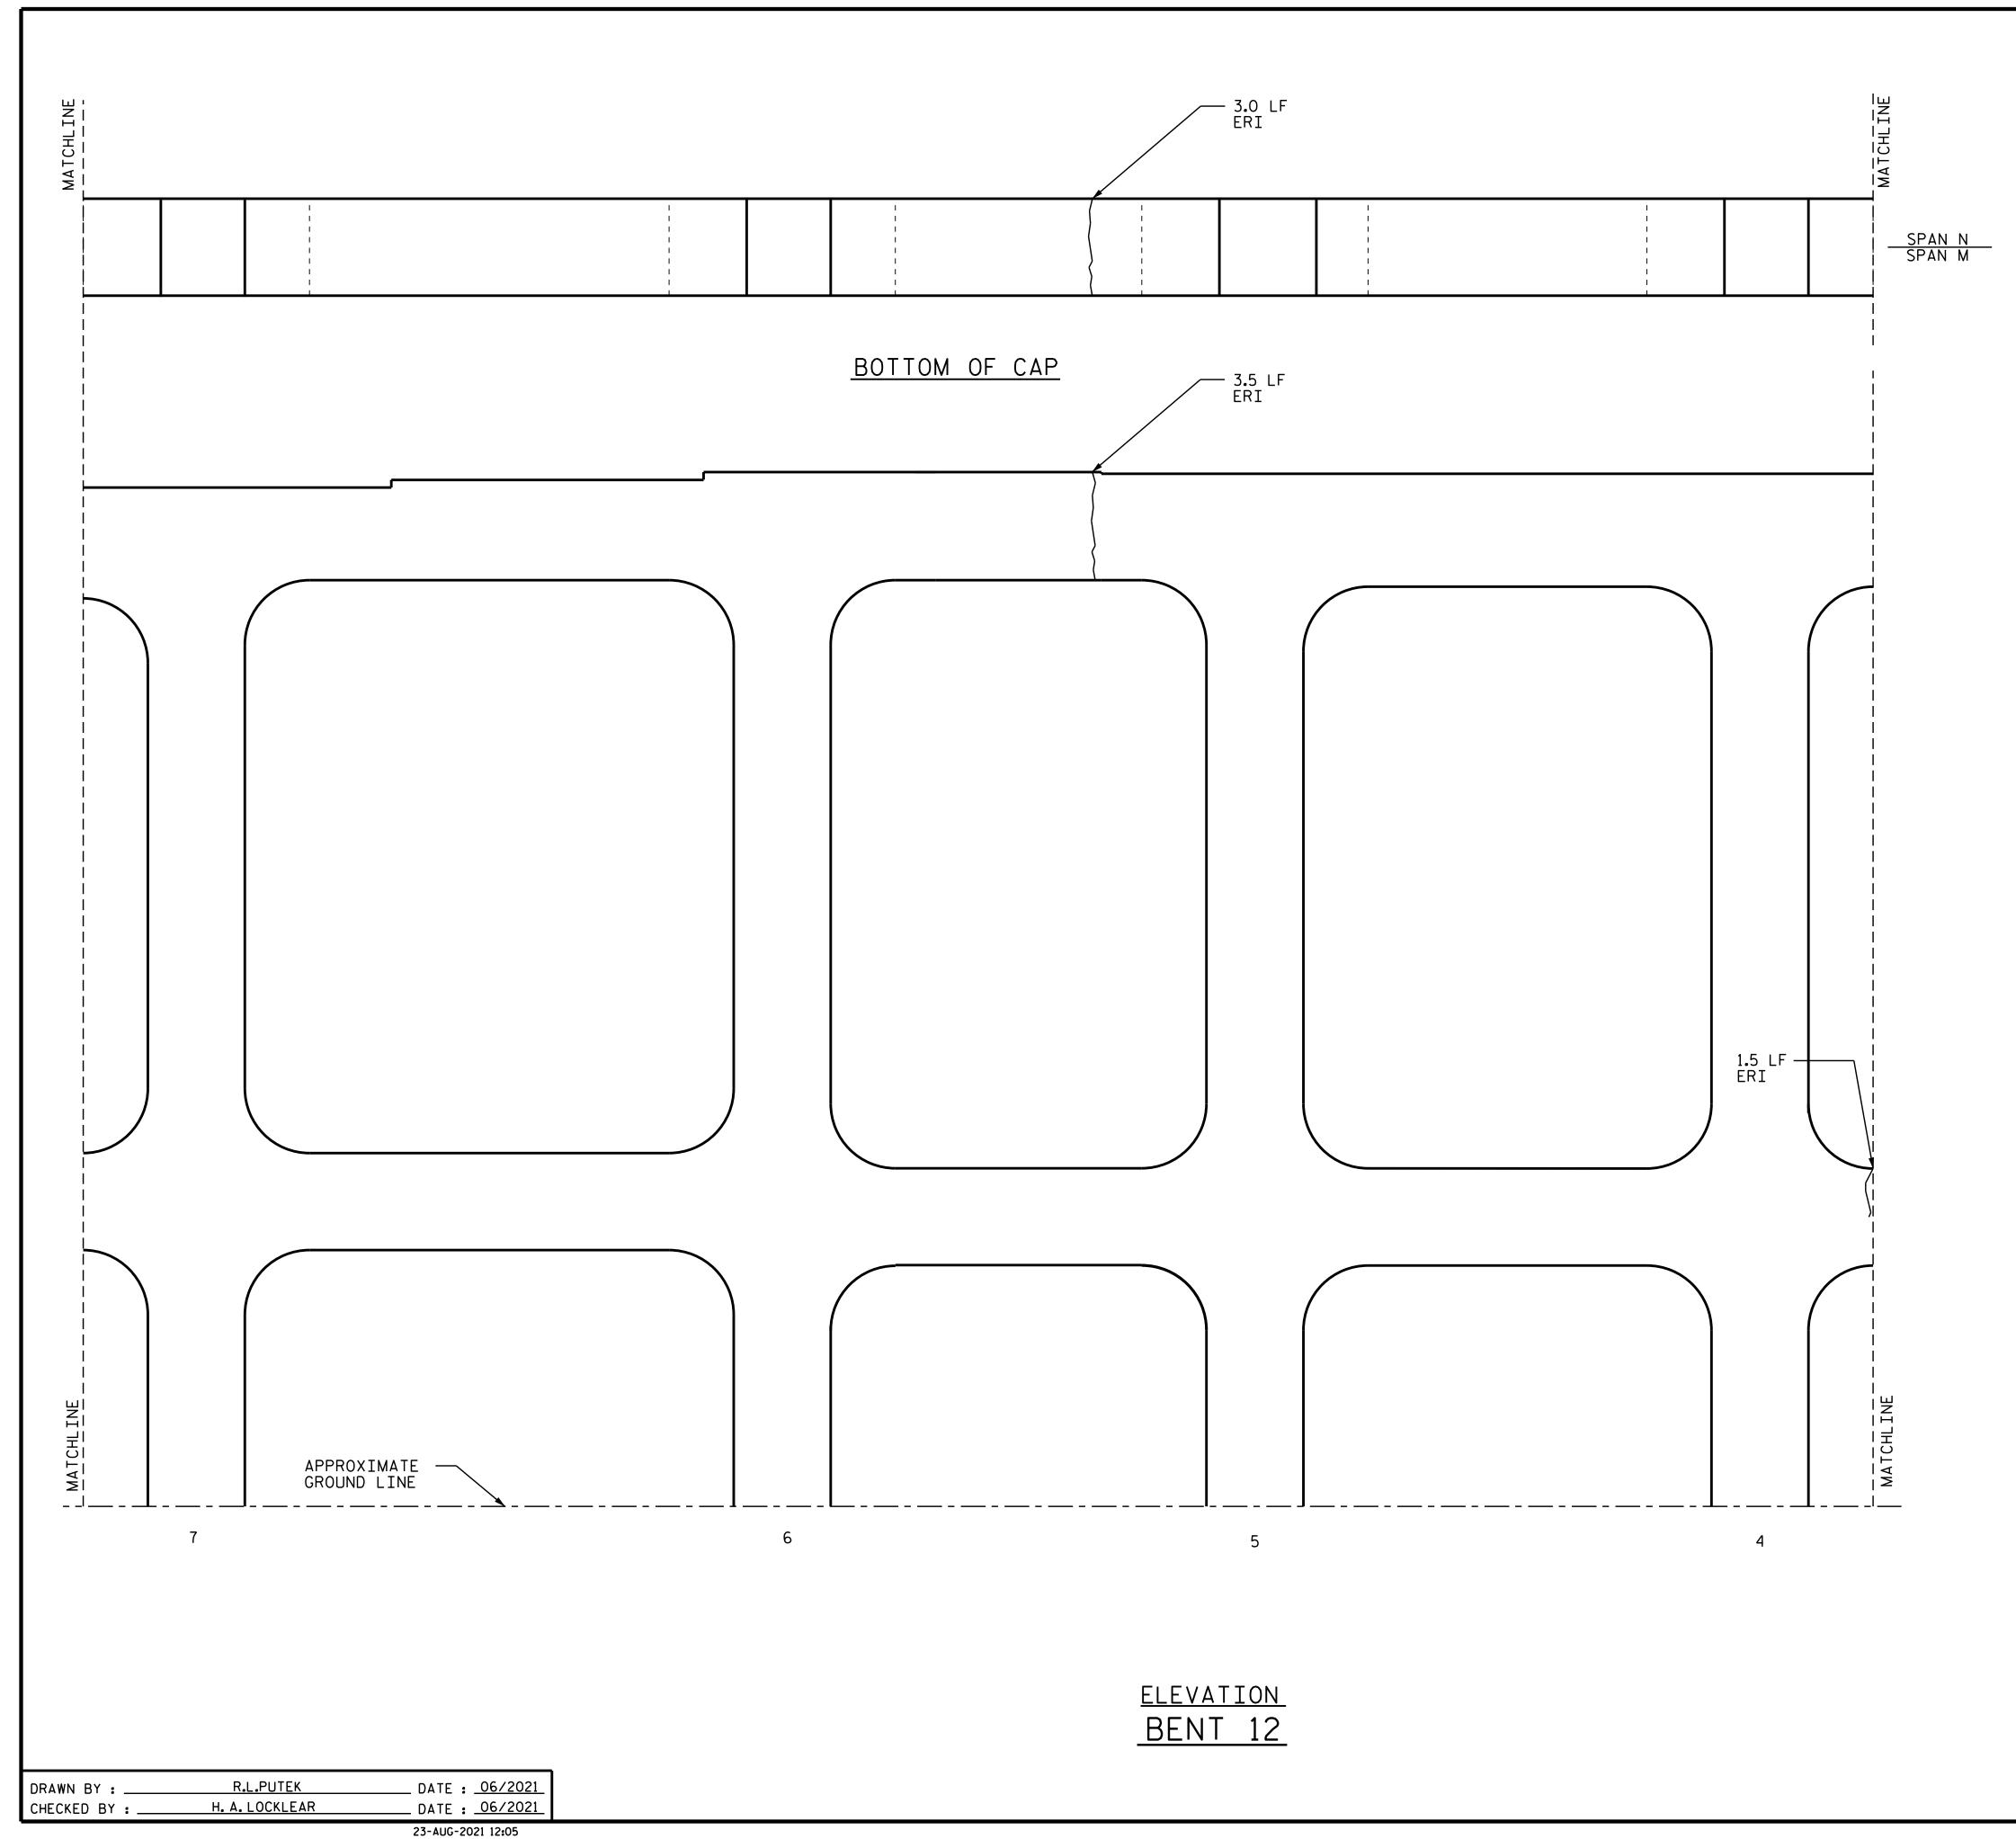

aacole

| AS-BUILT REPAIR QUANTITY TABLE |                |                  |                |                  |  |  |  |
|--------------------------------|----------------|------------------|----------------|------------------|--|--|--|
| BENT 12                        | QUANTITIES     |                  |                |                  |  |  |  |
|                                | ESTIMATE       |                  | ACTUAL         |                  |  |  |  |
| SHOTCRETE REPAIRS              | AREA<br>SQ.FT. | VOLUME<br>CU.FT. | AREA<br>SQ.FT. | VOLUME<br>CU.FT. |  |  |  |
| САР                            | 0.0            | 0.0              |                |                  |  |  |  |
| COLUMNS & STRUTS               | 0.0            | 0.0              |                |                  |  |  |  |
|                                |                |                  |                |                  |  |  |  |
| CONCRETE REPAIRS               | AREA<br>SQ.FT. | VOLUME<br>CU.FT. | AREA<br>SQ.FT. | VOLUME<br>CU.FT. |  |  |  |
| САР                            | 0.0            | 0.0              |                |                  |  |  |  |
|                                |                |                  |                |                  |  |  |  |
|                                |                |                  |                |                  |  |  |  |
| EPOXY RESIN INJECTION          |                | LIN.FT.          |                | LIN.FT.          |  |  |  |
| САР                            |                | 6.5              |                |                  |  |  |  |
| COLUMNS & STRUTS               |                | 1.5              |                |                  |  |  |  |
|                                |                |                  |                |                  |  |  |  |
| EPOXY COATING                  |                | SQ.FT.           |                | SQ.FT.           |  |  |  |
| TOP OF BENT CAP & STRUTS       |                | 0                |                |                  |  |  |  |

VALUES IN CHART REPRESENT ESTIMATED REPAIR TOTALS AFTER REMOVAL OF UNSOUND CONCRETE, MIN. OF 1" BEHIND REBAR AND 2" MIN. CLEAR TO SAWCUT. FOR REPAIR DETAILS, SEE "TYPICAL CAP AND COLUMN REPAIR DETAILS" SHEET.

NOTES

REPAIR LOCATIONS AND ESTIMATE OF QUANTITIES ARE BASED ON THE BEST INFORMATION AVAILABLE. IF ADDITIONAL REPAIRS NOT SHOWN ON THE DRAWINGS ARE DEEMED NECESSARY BY THE ENGINEER, THE ENGINEER WILL NOTE ON THE DRAWINGS THE APPROXIMATE LOCATIONS AND DESCRIPTION OF THE REPAIRS AND ENTER THE ACTUAL QUANTITIES INTO THE AS-BUILT REPAIR QUANTITY TABLE.

CONCRETE REPAIRS MAY BE SUBSTITUTED IN LIEU OF SHOTCRETE REPAIRS WITH THE APPROVAL OF THE ENGINEER.

FOR SHOTCRETE REPAIR, SEE SPECIAL PROVISIONS.

FOR CONCRETE REPAIR, SEE SPECIAL PROVISIONS.

FOR EPOXY RESIN INJECTION, SEE SPECIAL PROVISIONS.

CLEAN AND REMOVE DEBRIS FROM THE TOP OF THE CAP AND STRUTS AND APPLY EPOXY PROTECTIVE COATING. EPOXY COATING SHALL BE APPLIED TO THE TOP SURFACE OF THE CAP AND STRUTS. THE CONTRACTOR SHALL NOT COAT THE AREA OF THE CAP BENEATH THE MASONRY PLATES.FOR EPOXY COATING, SEE SPECIAL PROVISIONS.

| SHOTCRETE | REPAIR | AREA |
|-----------|--------|------|

CONCRETE REPAIR AREA  $\boxtimes$ 

EPOXY RESIN INJECTION (ERI)

|                                                                    |                                                       |                                                                                                                            | C<br>UNTY                                                                                                                                                                        |  |  |  |
|--------------------------------------------------------------------|-------------------------------------------------------|----------------------------------------------------------------------------------------------------------------------------|----------------------------------------------------------------------------------------------------------------------------------------------------------------------------------|--|--|--|
| BRIDGE NO: 590332                                                  |                                                       |                                                                                                                            |                                                                                                                                                                                  |  |  |  |
| STATE OF NORTH CAROLINA<br>DEPARTMENT OF TRANSPORTATION<br>RALEIGH |                                                       |                                                                                                                            |                                                                                                                                                                                  |  |  |  |
| BENT 12<br>SPAN N FACE                                             |                                                       |                                                                                                                            |                                                                                                                                                                                  |  |  |  |
| REVISIONS SHEET NO.                                                |                                                       |                                                                                                                            |                                                                                                                                                                                  |  |  |  |
| 1                                                                  | TE: NO. BY:                                           | DATE:                                                                                                                      | SID-85<br>TOTAL<br>SHEETS<br>274                                                                                                                                                 |  |  |  |
|                                                                    | MECK<br>BRIDGE N<br>SHEET 5 OF 6<br>DEPARTM<br>S<br>S | MECKLENBUR<br>BRIDGE NO: 5<br>SHEET 5 OF 6<br>STATE OF NORTH<br>DEPARTMENT OF TF<br>RALEIGN<br>BENT<br>SPAN N<br>REVISIONS | BRIDGE NO: 590332<br>SHEET 5 OF 6<br>STATE OF NORTH CAROLINA<br>DEPARTMENT OF TRANSPORTA<br>RALEIGH<br>BENT 12<br>SPAN N FACE<br>REVISIONS<br>NO: BY: DATE: NO. BY: DATE:<br>1 3 |  |  |  |