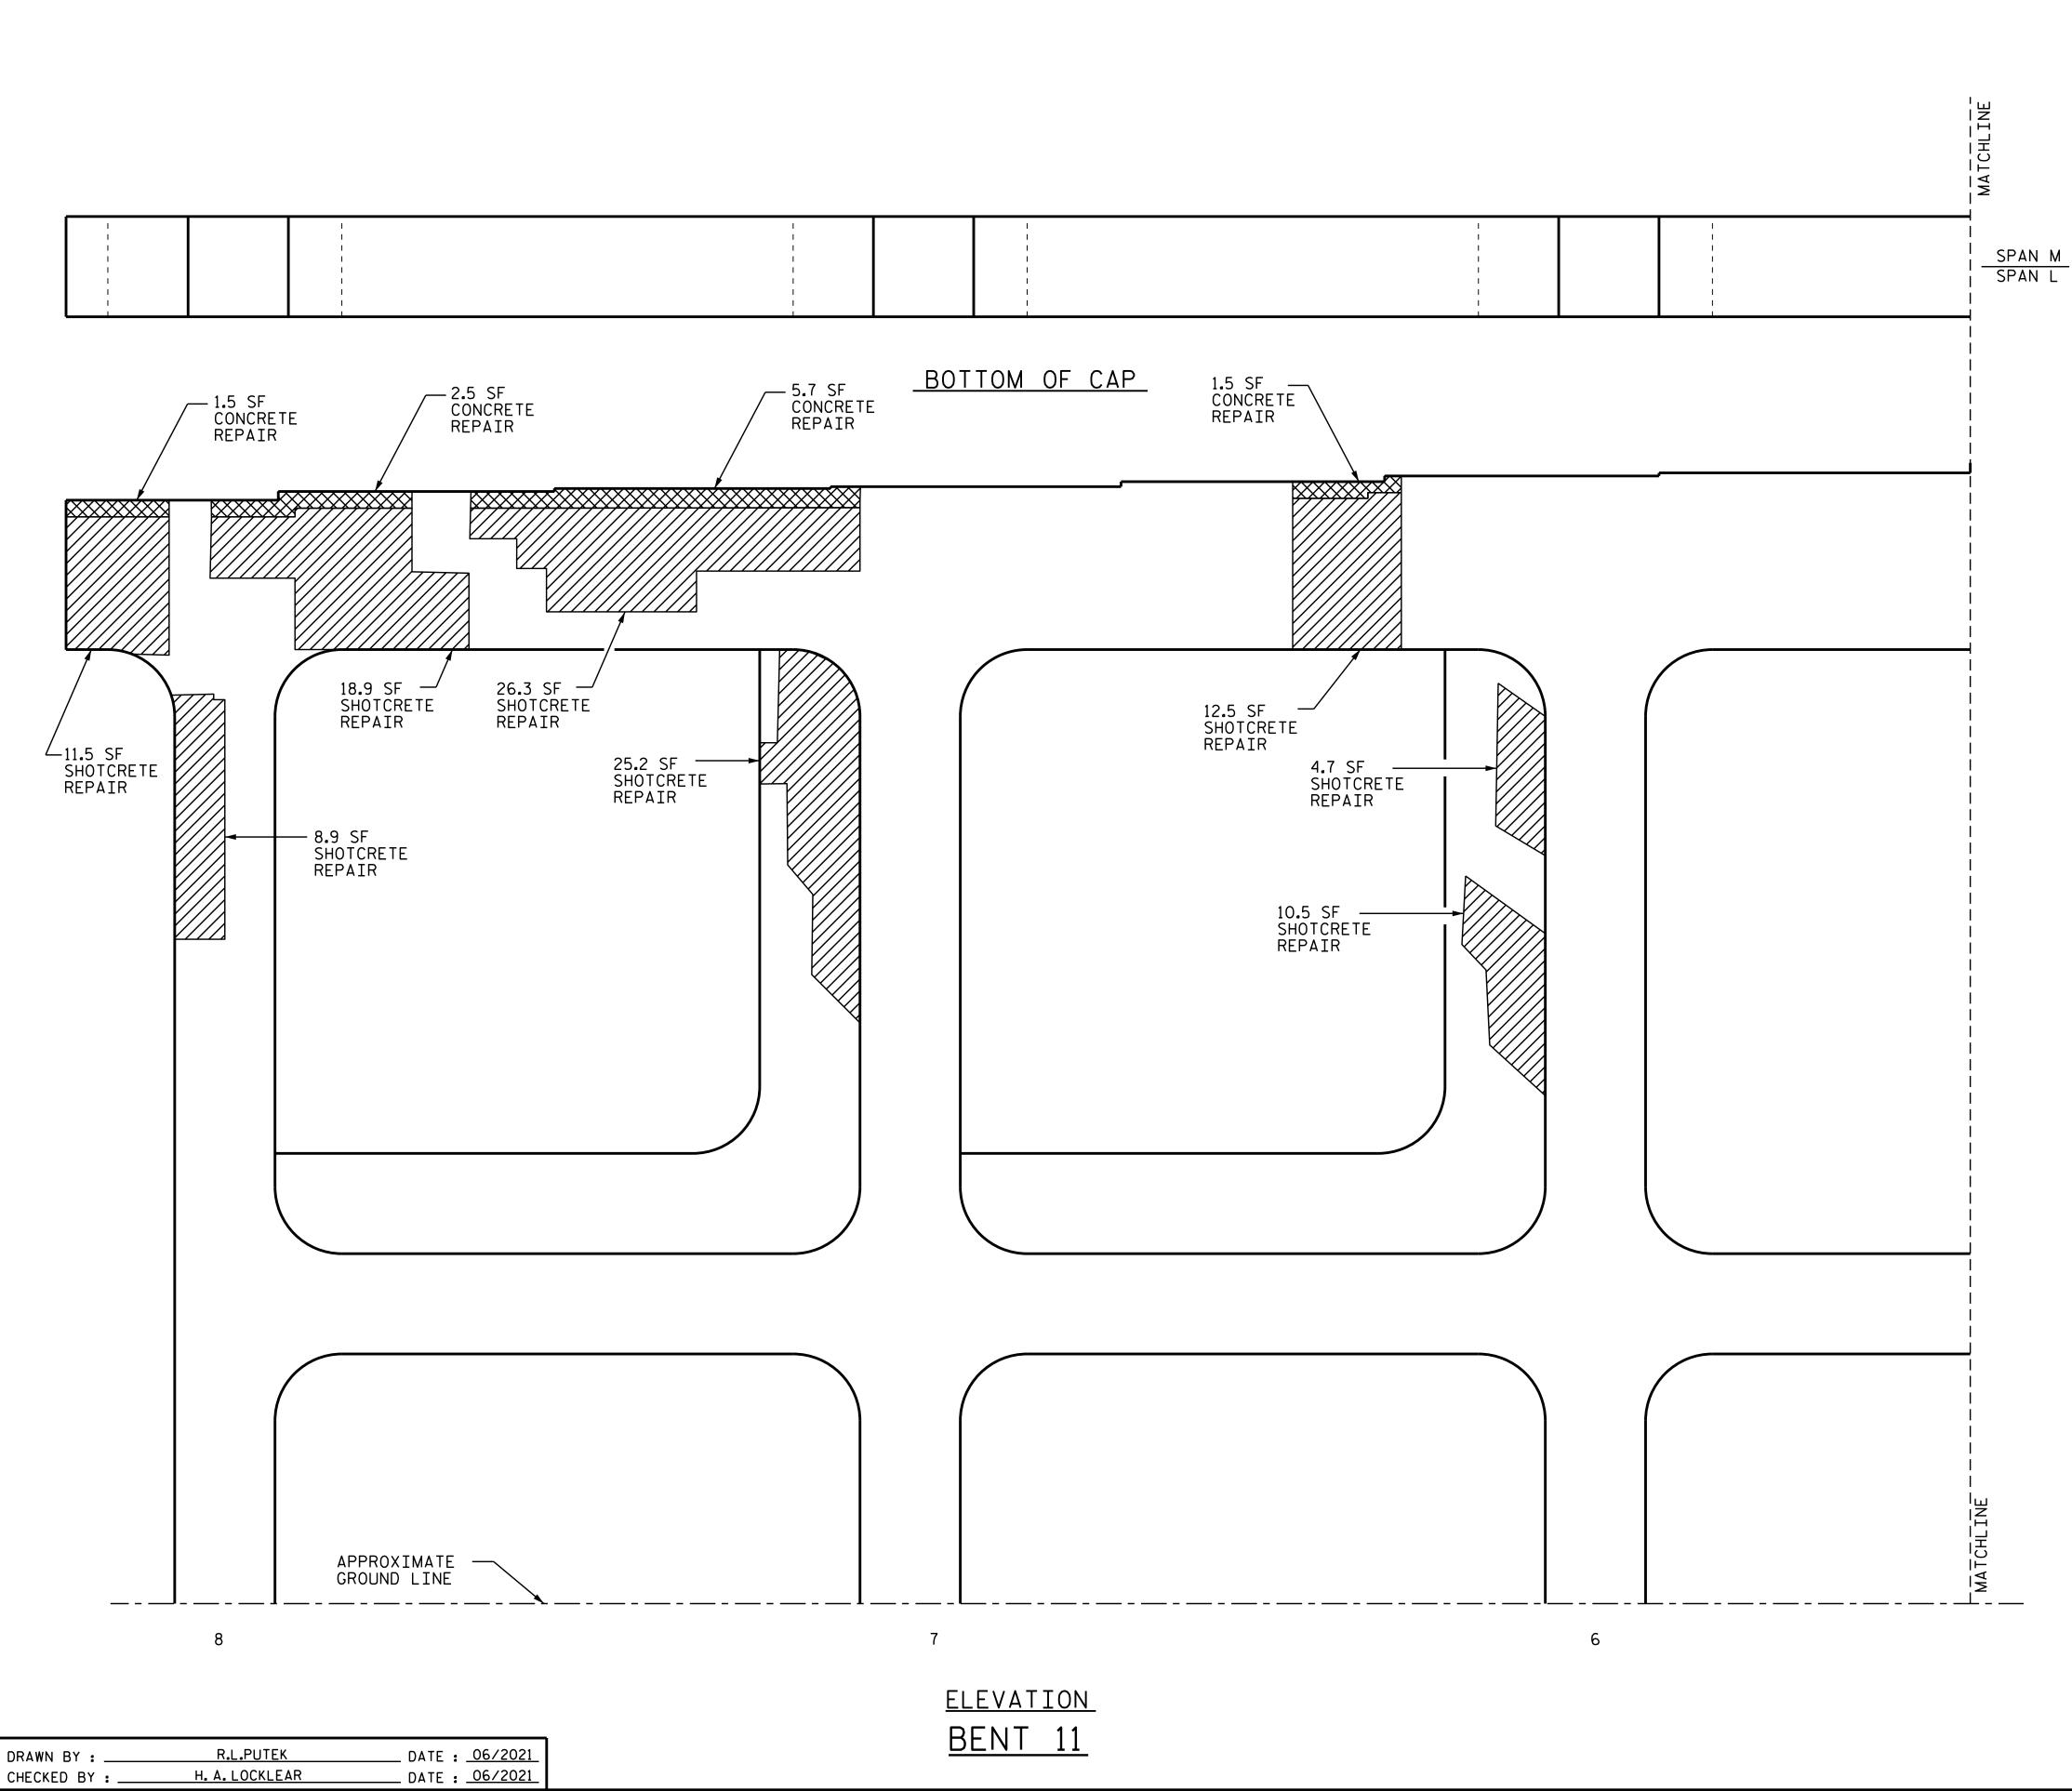

23-AUG-2021 12:05 R:\Structures\FINAL PLANS\Bridge 332\410\_155\_I5746C\_SMU\_B11M\_S10-78\_590332.dgn aacole

| AS-BUILT REPAIR QUANTITY TABLE |                |                  |                |                  |  |  |  |
|--------------------------------|----------------|------------------|----------------|------------------|--|--|--|
| BENT 11                        | QUANTITIES     |                  |                |                  |  |  |  |
|                                | ESTIMATE       |                  | ACTUAL         |                  |  |  |  |
| SHOTCRETE REPAIRS              | AREA<br>SQ.FT. | VOLUME<br>CU.FT. | AREA<br>SQ.FT. | VOLUME<br>CU.FT. |  |  |  |
| САР                            | 69.2           | 34.6             |                |                  |  |  |  |
| COLUMNS & STRUTS               | 49.3           | 24.7             |                |                  |  |  |  |
|                                |                |                  |                |                  |  |  |  |
| CONCRETE REPAIRS               | AREA<br>SQ.FT. | VOLUME<br>CU.FT. | AREA<br>SQ.FT. | VOLUME<br>CU.FT. |  |  |  |
| САР                            | 11.2           | 5.6              |                |                  |  |  |  |
|                                |                |                  |                |                  |  |  |  |
|                                |                |                  |                |                  |  |  |  |
| EPOXY RESIN INJECTION          |                | LIN.FT.          |                | LIN.FT.          |  |  |  |
| САР                            |                | 0.0              |                |                  |  |  |  |
| COLUMNS & STRUTS               |                | 0.0              |                |                  |  |  |  |
|                                |                |                  |                |                  |  |  |  |
| EPOXY COATING                  |                | SQ.FT.           |                | SQ.FT.           |  |  |  |
| TOP OF BENT CAP & STRUTS       |                | 0                |                |                  |  |  |  |

VALUES IN CHART REPRESENT ESTIMATED REPAIR TOTALS AFTER REMOVAL OF UNSOUND CONCRETE, MIN. OF 1" BEHIND REBAR AND 2" MIN. CLEAR TO SAWCUT. FOR REPAIR DETAILS, SEE ``TYPICAL CAP AND COLUMN REPAIR DETAILS" SHEET.

NOTES

REPAIR LOCATIONS AND ESTIMATE OF QUANTITIES ARE BASED ON THE BEST INFORMATION AVAILABLE. IF ADDITIONAL REPAIRS NOT SHOWN ON THE DRAWINGS ARE DEEMED NECESSARY BY THE ENGINEER, THE ENGINEER WILL NOTE ON THE DRAWINGS THE APPROXIMATE LOCATIONS AND DESCRIPTION OF THE REPAIRS AND ENTER THE ACTUAL QUANTITIES INTO THE AS-BUILT REPAIR QUANTITY TABLE.

CONCRETE REPAIRS MAY BE SUBSTITUTED IN LIEU OF SHOTCRETE REPAIRS WITH THE APPROVAL OF THE ENGINEER.

FOR SHOTCRETE REPAIR, SEE SPECIAL PROVISIONS.

FOR CONCRETE REPAIR, SEE SPECIAL PROVISIONS.

FOR EPOXY RESIN INJECTION, SEE SPECIAL PROVISIONS.

> SHOTCRETE REPAIR AREA CONCRETE REPAIR AREA  $\boxtimes$ CONTRACTION (ERI)

|                                      | PROJECT NO. <u>I-5746C</u><br><u>MECKLENBURG</u> COUNTY<br>BRIDGE NO: <u>590332</u> |       |         |       |                 |  |
|--------------------------------------|-------------------------------------------------------------------------------------|-------|---------|-------|-----------------|--|
| DocuSigned by:<br>02EE938FAB674C5    | SHEET 4 OF 6<br>STATE OF NORTH CAROLINA<br>DEPARTMENT OF TRANSPORTATION<br>RALEIGH  |       |         |       |                 |  |
| SEAL<br>35647<br>NGNEER<br>8/23/2021 | BENT 11<br>SPAN M FACE                                                              |       |         |       |                 |  |
|                                      | REVISIONS                                                                           |       |         |       |                 |  |
| DOCUMENT NOT CONSIDERED              | NO. BY:                                                                             | DATE: | NO. BY: | DATE: | S10-78          |  |
| FINAL UNLESS ALL                     | 1                                                                                   |       | 3       |       | TOTAL<br>SHEETS |  |
| SIGNATURES COMPLETED                 | 2                                                                                   |       | 4       |       | 274             |  |