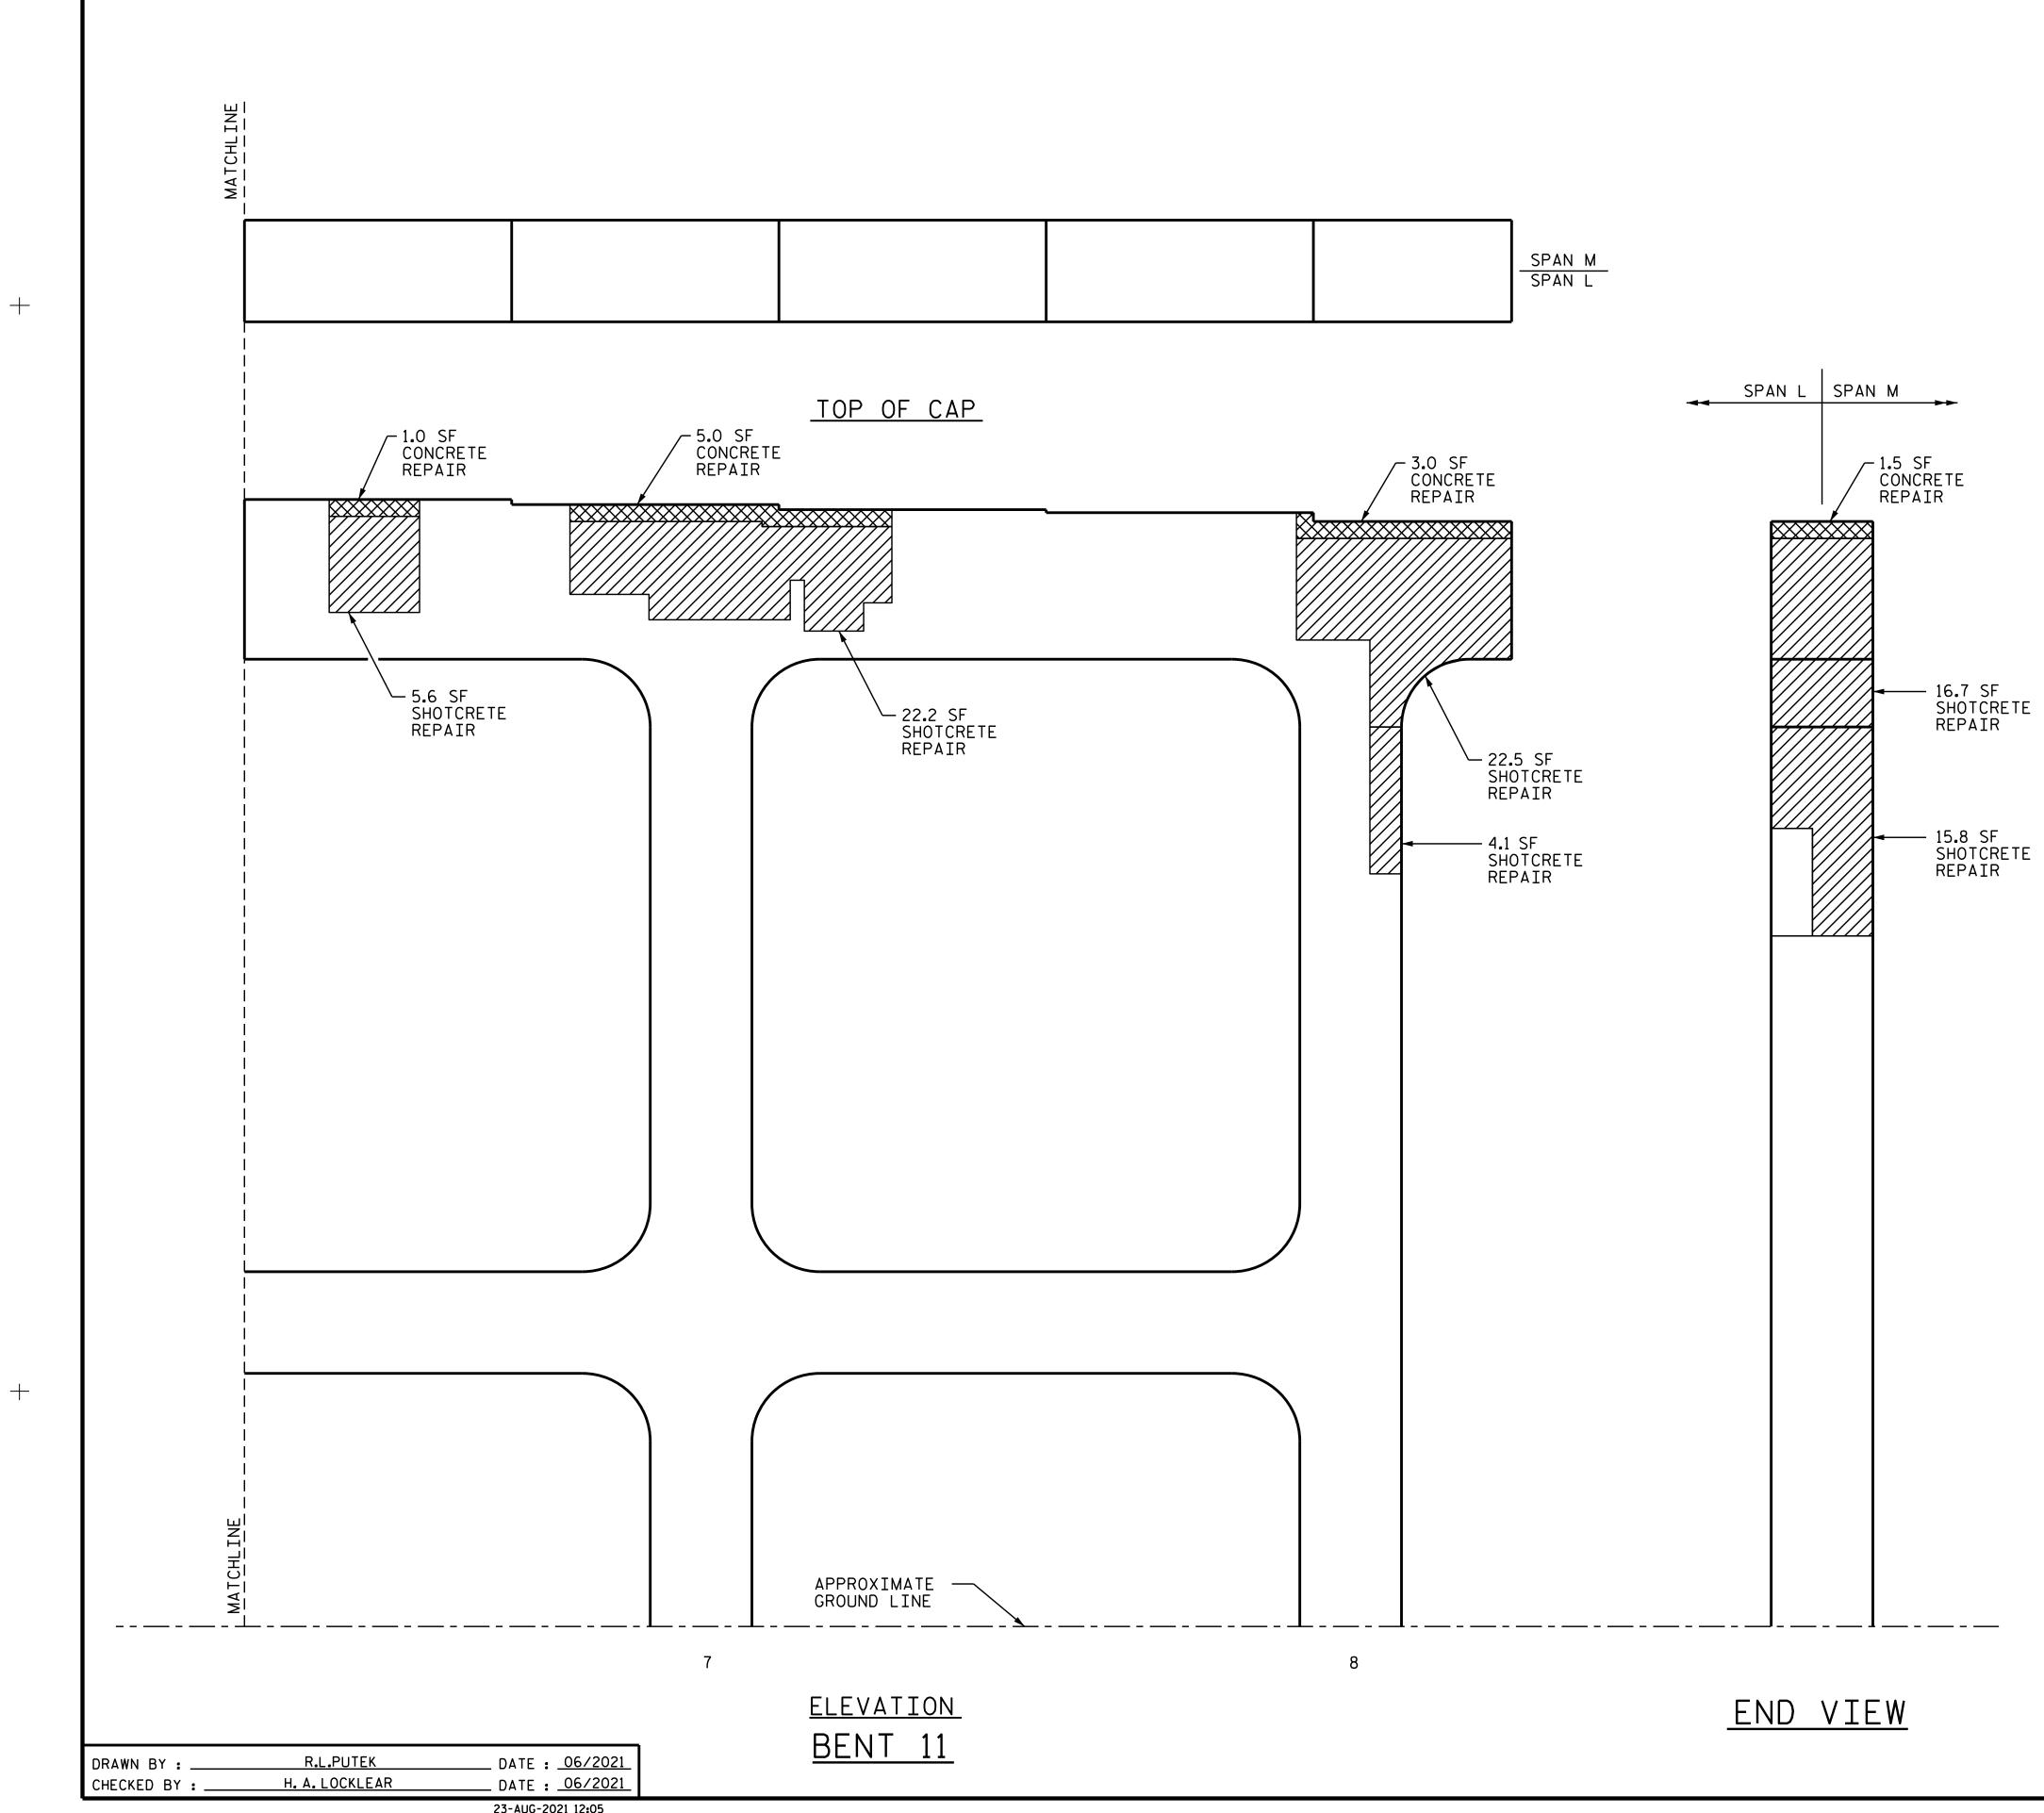

23-AUG-2021 12:05 R:\Structures\FINAL PLANS\Bridge 332\410\_153\_I5746C\_SMU\_B11L\_S10-77\_590332.dgn

| AS-BUILT REPAIR QUANTITY TABLE |                |                  |                |                  |  |  |  |  |  |  |
|--------------------------------|----------------|------------------|----------------|------------------|--|--|--|--|--|--|
| BENT 11                        | QUANTITIES     |                  |                |                  |  |  |  |  |  |  |
|                                | ESTI           | ΜΑΤΕ             | ACTUAL         |                  |  |  |  |  |  |  |
| SHOTCRETE REPAIRS              | AREA<br>SQ.FT. | VOLUME<br>CU.FT. | AREA<br>SQ.FT. | VOLUME<br>CU.FT. |  |  |  |  |  |  |
| САР                            | 67.0           | 33.5             |                |                  |  |  |  |  |  |  |
| COLUMNS & STRUTS               | 19.9           | 10.0             |                |                  |  |  |  |  |  |  |
|                                |                |                  |                |                  |  |  |  |  |  |  |
| CONCRETE REPAIRS               | AREA<br>SQ.FT. | VOLUME<br>CU.FT. | AREA<br>SQ.FT. | VOLUME<br>CU.FT. |  |  |  |  |  |  |
| САР                            | 10.5           | 5.3              |                |                  |  |  |  |  |  |  |
|                                |                |                  |                |                  |  |  |  |  |  |  |
|                                |                |                  |                |                  |  |  |  |  |  |  |
| EPOXY RESIN INJECTION          |                | LIN.FT.          |                | LIN.FT.          |  |  |  |  |  |  |
| САР                            | 0.0            |                  |                |                  |  |  |  |  |  |  |
| COLUMNS & STRUTS               |                | 0.0              |                |                  |  |  |  |  |  |  |
|                                |                |                  |                |                  |  |  |  |  |  |  |
| EPOXY COATING                  |                | SQ.FT.           |                | SQ.FT.           |  |  |  |  |  |  |
| TOP OF BENT CAP & STRUTS       | 208            |                  |                |                  |  |  |  |  |  |  |

VALUES IN CHART REPRESENT ESTIMATED REPAIR TOTALS AFTER REMOVAL OF UNSOUND CONCRETE, MIN. OF 1" BEHIND REBAR AND 2" MIN. CLEAR TO SAWCUT. FOR REPAIR DETAILS, SEE ``TYPICAL CAP AND COLUMN REPAIR DETAILS" SHEET.

NOTES

REPAIR LOCATIONS AND ESTIMATE OF QUANTITIES ARE BASED ON THE BEST INFORMATION AVAILABLE. IF ADDITIONAL REPAIRS NOT SHOWN ON THE DRAWINGS ARE DEEMED NECESSARY BY THE ENGINEER, THE ENGINEER WILL NOTE ON THE DRAWINGS THE APPROXIMATE LOCATIONS AND DESCRIPTION OF THE REPAIRS AND ENTER THE ACTUAL QUANTITIES INTO THE AS-BUILT REPAIR QUANTITY TABLE.

CONCRETE REPAIRS MAY BE SUBSTITUTED IN LIEU OF SHOTCRETE REPAIRS WITH THE APPROVAL OF THE ENGINEER.

FOR SHOTCRETE REPAIR, SEE SPECIAL PROVISIONS.

FOR CONCRETE REPAIR, SEE SPECIAL PROVISIONS.

FOR EPOXY RESIN INJECTION, SEE SPECIAL PROVISIONS.

SHOTCRETE REPAIR AREA

CONCRETE REPAIR AREA

CONTRESIN INJECTION (ERI)

PROJECT NO. <u>I-5746C</u> <u>MECKLENBURG</u> COUNTY

## BENT 11 SPAN L FACE

|                         |     |     | SHEET NO. |     |     |       |                 |
|-------------------------|-----|-----|-----------|-----|-----|-------|-----------------|
| DOCUMENT NOT CONSIDERED | N0. | BY: | DATE:     | NO. | BY: | DATE: | S10-77          |
| FINAL UNLESS ALL        | 1   |     |           | 3   |     |       | TOTAL<br>SHEETS |
| SIGNATURES COMPLETED    | 2   |     |           | 4   |     |       | 274             |