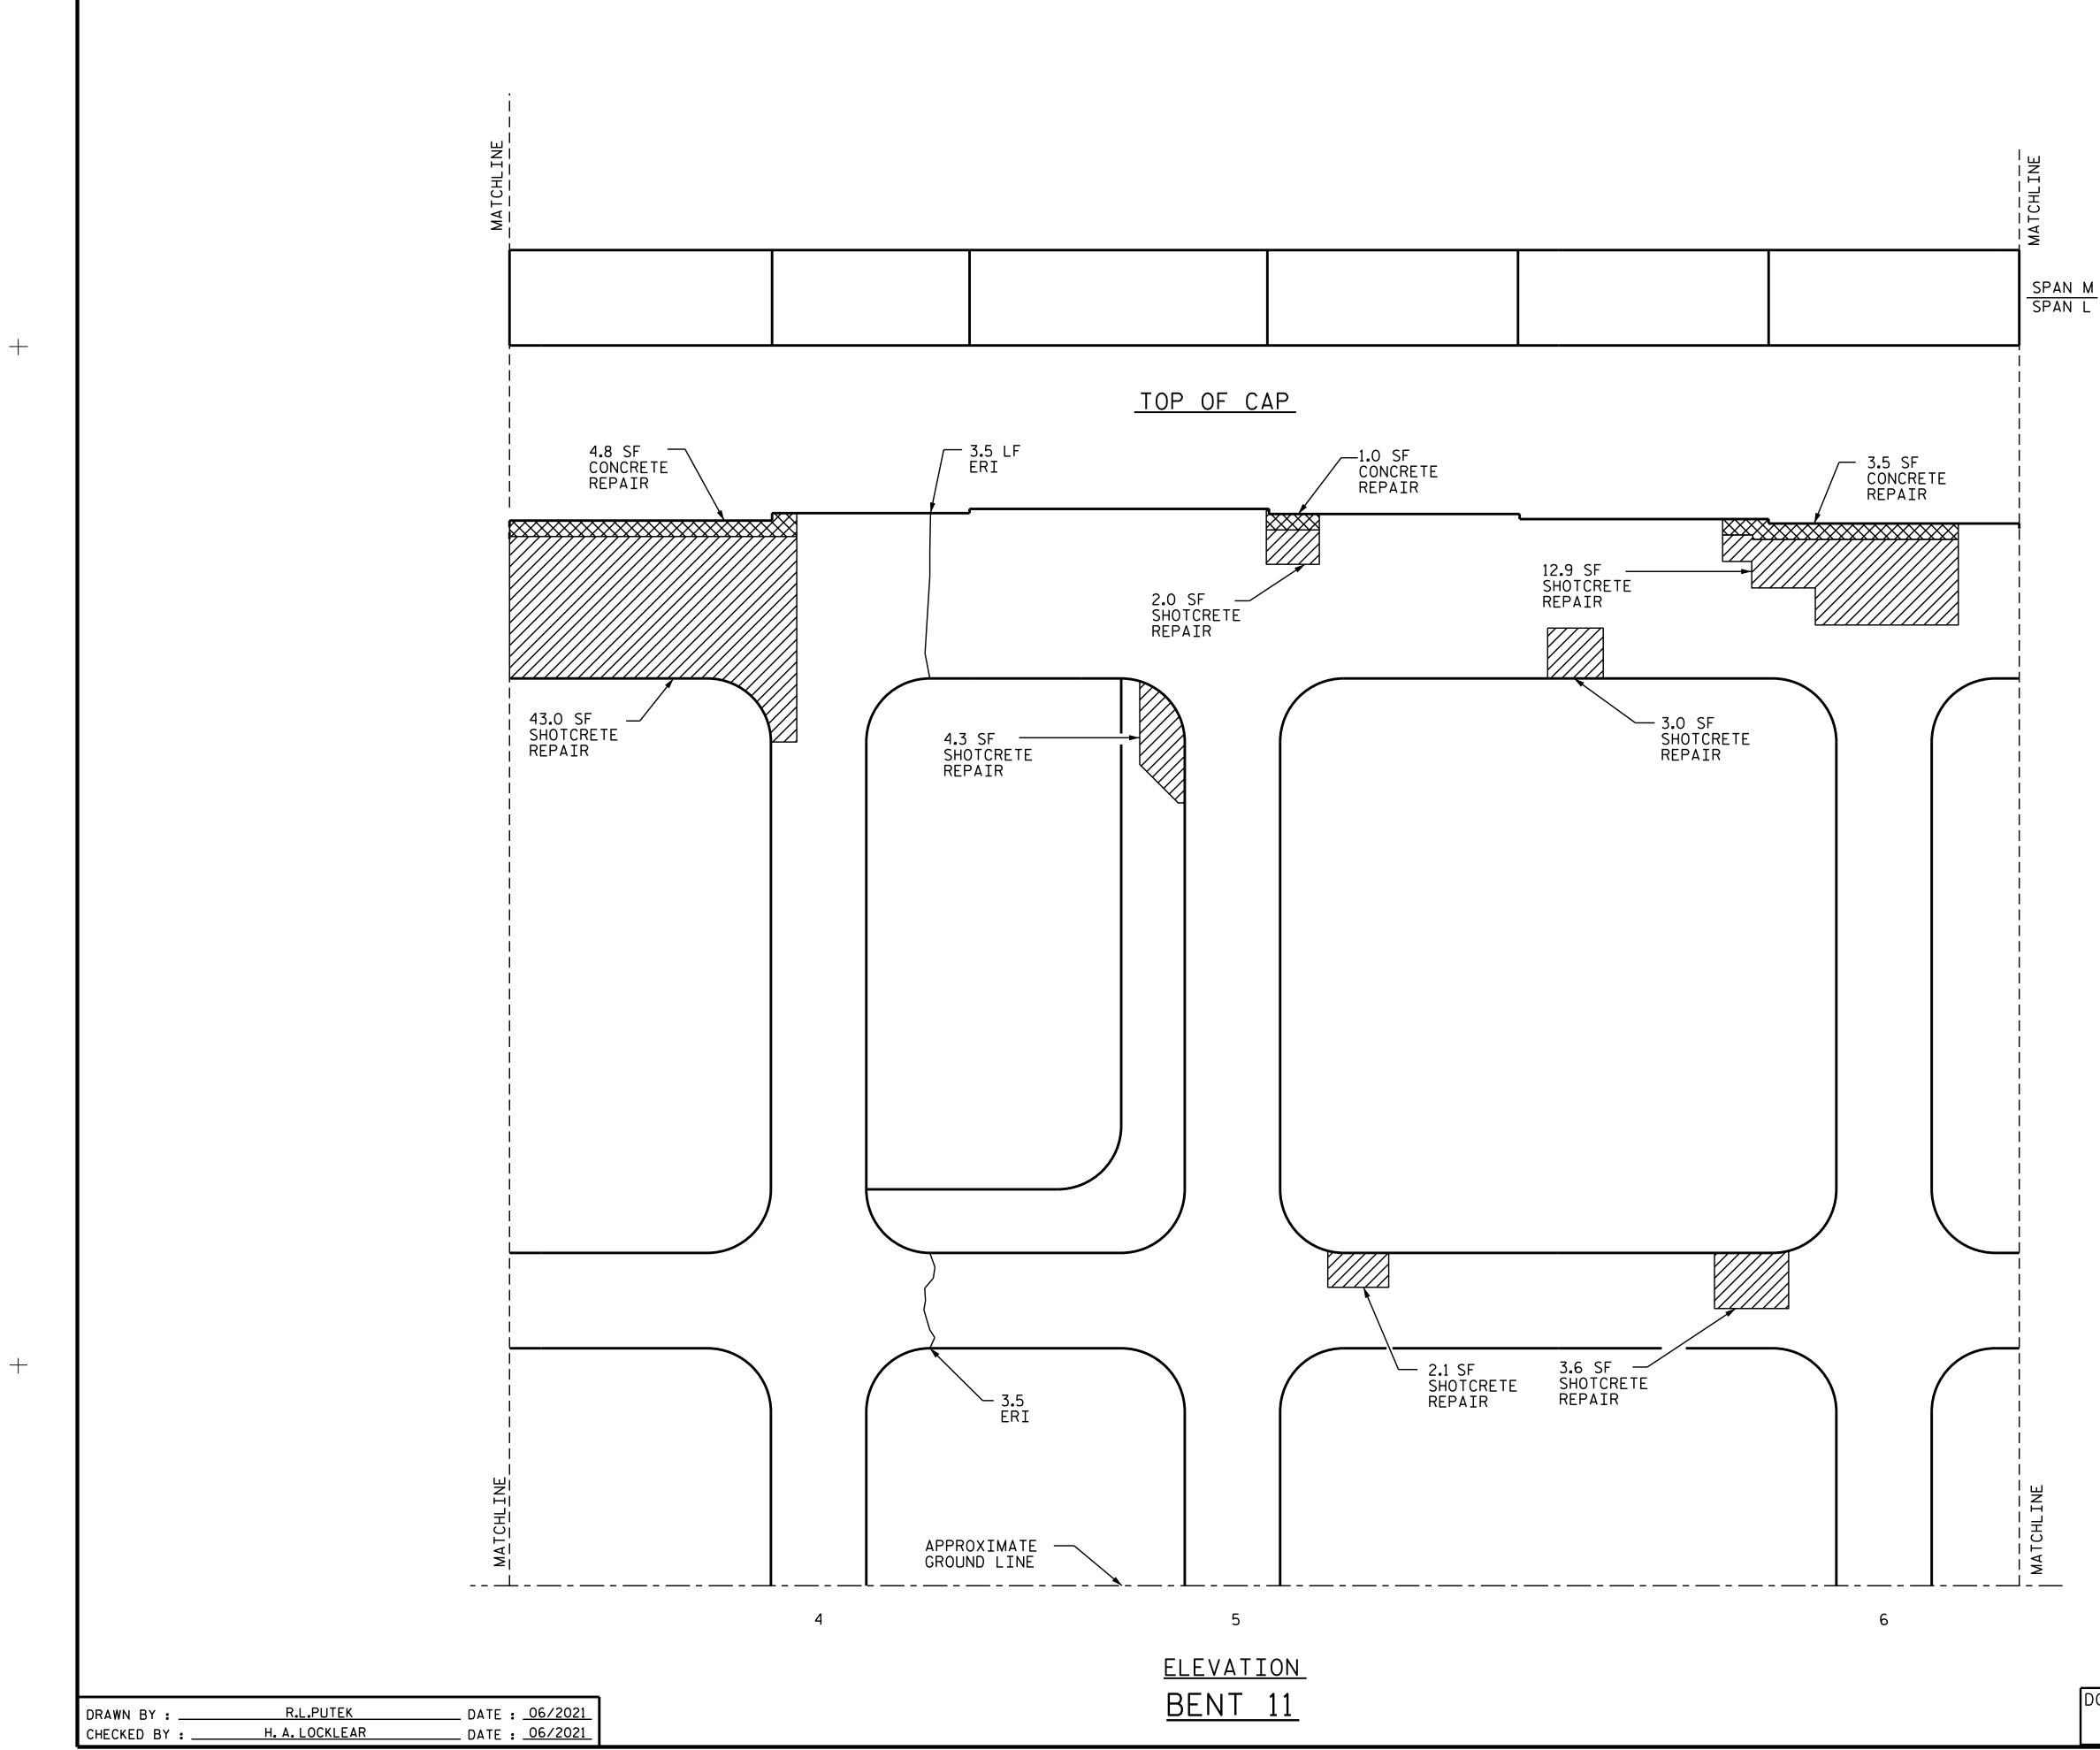

23-AUG-2021 12:04 R:\Structures\FINAL PLANS\Bridge 332\410\_151\_I5746C\_SMU\_B11L\_S10-76\_590332.dgn aacole

+

| AS-BUILT REPAIR QUANTITY TABLE |                |                  |                |                  |  |  |  |  |
|--------------------------------|----------------|------------------|----------------|------------------|--|--|--|--|
|                                | QUANTITIES     |                  |                |                  |  |  |  |  |
| BENT 11                        | ESTIMATE       |                  | ACTUAL         |                  |  |  |  |  |
| SHOTCRETE REPAIRS              | AREA<br>SQ.FT. | VOLUME<br>CU.FT. | AREA<br>SQ.FT. | VOLUME<br>CU.FT. |  |  |  |  |
| САР                            | 57.9           | 29.0             |                |                  |  |  |  |  |
| COLUMNS & STRUTS               | 10.0           | 5.0              |                |                  |  |  |  |  |
|                                |                |                  |                |                  |  |  |  |  |
| CONCRETE REPAIRS               | AREA<br>SQ.FT. | VOLUME<br>CU.FT. | AREA<br>SQ.FT. | VOLUME<br>CU.FT. |  |  |  |  |
| САР                            | 9.3            | 4.7              |                |                  |  |  |  |  |
|                                |                |                  |                |                  |  |  |  |  |
|                                |                |                  |                |                  |  |  |  |  |
| EPOXY RESIN INJECTION          |                | LIN.FT.          |                | LIN.FT.          |  |  |  |  |
| САР                            |                | 3.5              |                |                  |  |  |  |  |
| COLUMNS & STRUTS               |                | 3.5              |                |                  |  |  |  |  |
|                                |                |                  |                |                  |  |  |  |  |
| EPOXY COATING                  |                | SQ.FT.           |                | SQ.FT.           |  |  |  |  |
| TOP OF BENT CAP & STRUTS       |                | 264              |                |                  |  |  |  |  |

VALUES IN CHART REPRESENT ESTIMATED REPAIR TOTALS AFTER REMOVAL OF UNSOUND CONCRETE, MIN. OF 1" BEHIND REBAR AND 2" MIN.CLEAR TO SAWCUT. FOR REPAIR DETAILS, SEE ``TYPICAL CAP AND COLUMN REPAIR DETAILS" SHEET.

NOTES

REPAIR LOCATIONS AND ESTIMATE OF QUANTITIES ARE BASED ON THE BEST INFORMATION AVAILABLE. IF ADDITIONAL REPAIRS NOT SHOWN ON THE DRAWINGS ARE DEEMED NECESSARY BY THE ENGINEER, THE ENGINEER WILL NOTE ON THE DRAWINGS THE APPROXIMATE LOCATIONS AND DESCRIPTION OF THE REPAIRS AND ENTER THE ACTUAL QUANTITIES INTO THE AS-BUILT REPAIR QUANTITY TABLE.

CONCRETE REPAIRS MAY BE SUBSTITUTED IN LIEU OF SHOTCRETE REPAIRS WITH THE APPROVAL OF THE ENGINEER.

FOR SHOTCRETE REPAIR, SEE SPECIAL PROVISIONS.

FOR CONCRETE REPAIR, SEE SPECIAL PROVISIONS.

FOR EPOXY RESIN INJECTION, SEE SPECIAL PROVISIONS.

|  | SHOTCRETE | REPAIR | AREA |
|--|-----------|--------|------|
|--|-----------|--------|------|

 $\boxtimes$ CONCRETE REPAIR AREA

CONTRESIN INJECTION (ERI)

| BRIDGE NO: 590332                                                  |                                    |                                                                              |                                                                                                                                                                  |                                                                                                                                                                                  |  |
|--------------------------------------------------------------------|------------------------------------|------------------------------------------------------------------------------|------------------------------------------------------------------------------------------------------------------------------------------------------------------|----------------------------------------------------------------------------------------------------------------------------------------------------------------------------------|--|
| STATE OF NORTH CAROLINA<br>DEPARTMENT OF TRANSPORTATION<br>RALEIGH |                                    |                                                                              |                                                                                                                                                                  |                                                                                                                                                                                  |  |
| BENT 11<br>SPAN L FACE                                             |                                    |                                                                              |                                                                                                                                                                  |                                                                                                                                                                                  |  |
| REVISIONS SHEET NO.                                                |                                    |                                                                              |                                                                                                                                                                  |                                                                                                                                                                                  |  |
| NO. BY:                                                            | DATE:                              | NO. BY:                                                                      | DATE:                                                                                                                                                            | S10-76                                                                                                                                                                           |  |
| 1                                                                  |                                    | 3                                                                            |                                                                                                                                                                  | total<br>sheets<br>274                                                                                                                                                           |  |
|                                                                    | ME<br>BRIDGE<br>SHEET 2 OF<br>DEPA | MECKLEN<br>BRIDGE NO: -<br>SHEET 2 OF 6<br>DEPARTMENT<br>BEPARTMENT<br>BEVIS | MECKLENBURG   BRIDGE NO: 590   SHEET 2 OF 6 STATE OF NORTH CAR   DEPARTMENT OF TRAI<br>RALEIGH RALEIGH   BENT<br>SPAN L BENT<br>SPAN L   NO. BY: DATE: NO.   1 3 | BRIDGE NO: 590332<br>SHEET 2 OF 6<br>STATE OF NORTH CAROLINA<br>DEPARTMENT OF TRANSPORTA<br>RALEIGH<br>BENT 11<br>SPAN L FACE<br>REVISIONS<br>NO. BY: DATE: NO. BY: DATE:<br>1 3 |  |