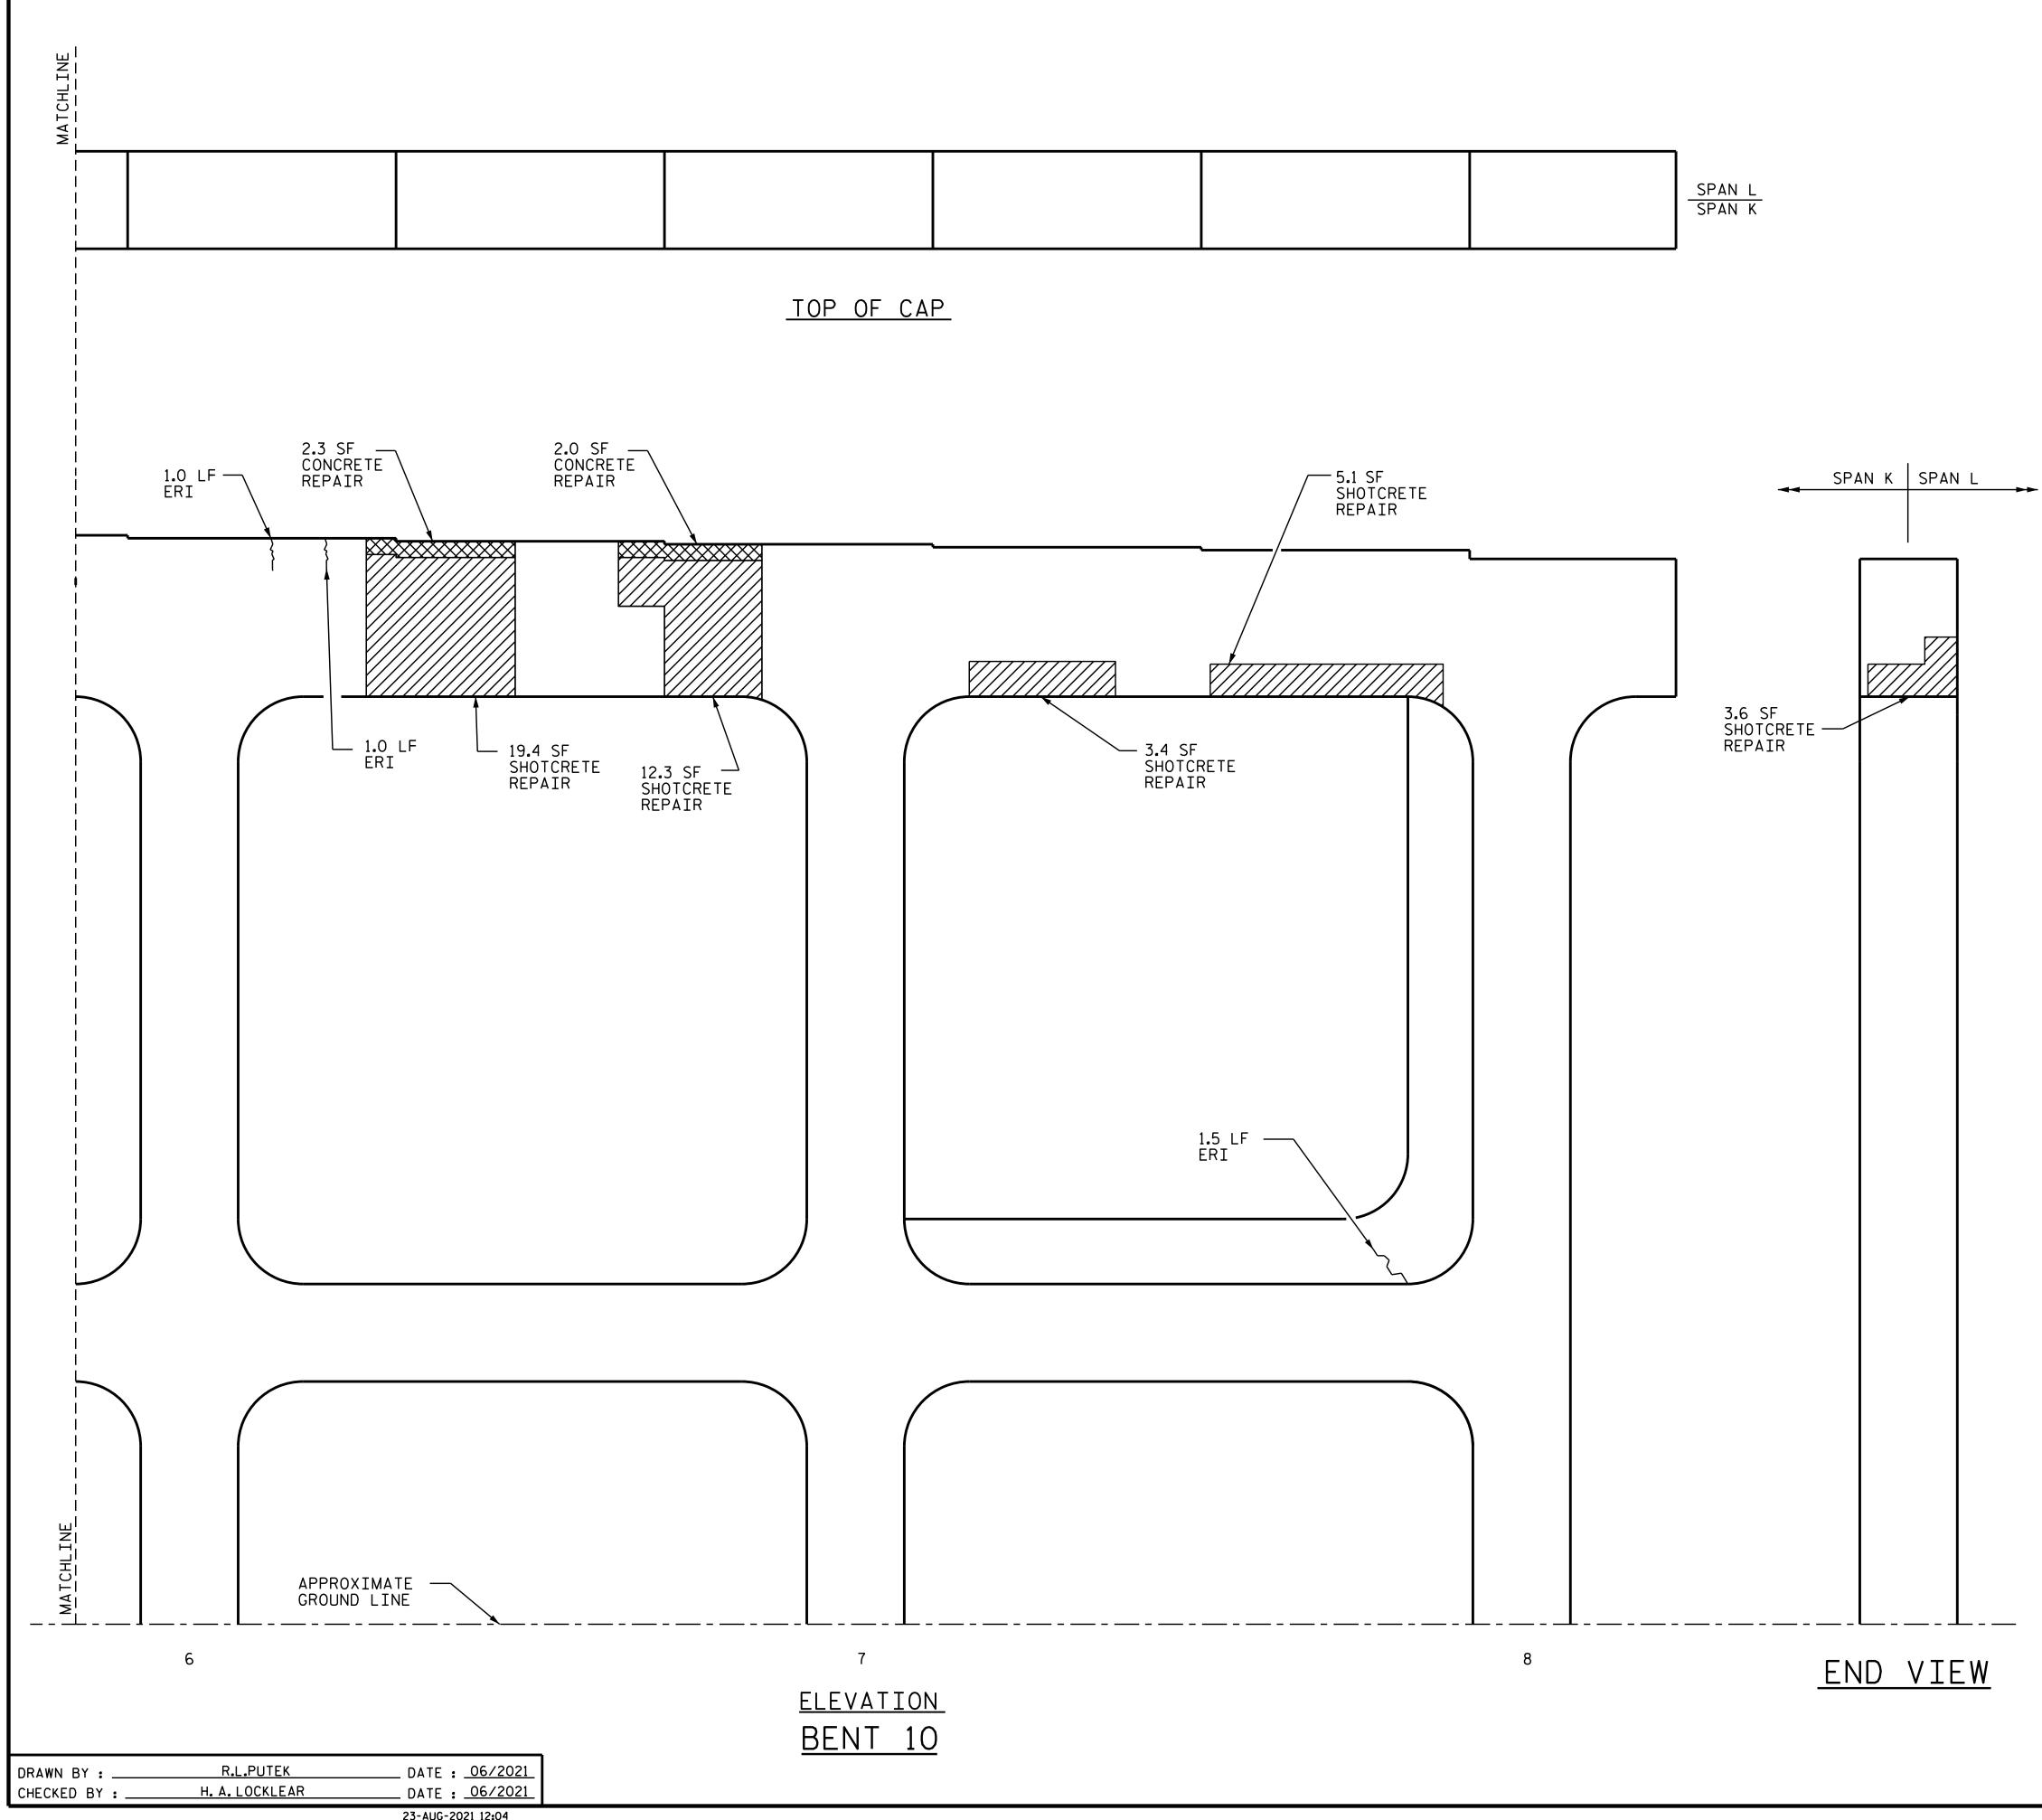

aacole

+

+

| AS-BUILT REPAIR QUANTITY TABLE |                |                  |                |                  |  |  |  |  |
|--------------------------------|----------------|------------------|----------------|------------------|--|--|--|--|
| BENT 10                        | QUANTITIES     |                  |                |                  |  |  |  |  |
| DENT IU                        | ESTIMATE       |                  | ACTUAL         |                  |  |  |  |  |
| SHOTCRETE REPAIRS              | AREA<br>SQ.FT. | VOLUME<br>CU.FT. | AREA<br>SQ.FT. | VOLUME<br>CU.FT. |  |  |  |  |
| САР                            | 43.8           | 21.9             |                |                  |  |  |  |  |
| COLUMNS & STRUTS               | 0.0            | 0.0              |                |                  |  |  |  |  |
|                                |                |                  |                |                  |  |  |  |  |
| CONCRETE REPAIRS               | AREA<br>SQ.FT. | VOLUME<br>CU.FT. | AREA<br>SQ.FT. | VOLUME<br>CU.FT. |  |  |  |  |
| САР                            | 4.3            | 2.2              |                |                  |  |  |  |  |
|                                |                |                  |                |                  |  |  |  |  |
|                                |                |                  |                |                  |  |  |  |  |
| EPOXY RESIN INJECTION          |                | LIN.FT.          |                | LIN.FT.          |  |  |  |  |
| САР                            |                | 2.0              |                |                  |  |  |  |  |
| COLUMNS & STRUTS               |                | 1.5              |                |                  |  |  |  |  |
|                                |                |                  |                |                  |  |  |  |  |
| EPOXY COATING                  |                | SQ.FT.           |                | SQ.FT.           |  |  |  |  |
| TOP OF BENT CAP & STRUTS       |                | 280              |                |                  |  |  |  |  |

VALUES IN CHART REPRESENT ESTIMATED REPAIR TOTALS AFTER REMOVAL OF UNSOUND CONCRETE, MIN. OF 1" BEHIND REBAR AND 2" MIN. CLEAR TO SAWCUT. FOR REPAIR DETAILS, SEE "TYPICAL CAP AND COLUMN REPAIR DETAILS" SHEET.

NOTES

REPAIR LOCATIONS AND ESTIMATE OF QUANTITIES ARE BASED ON THE BEST INFORMATION AVAILABLE. IF ADDITIONAL REPAIRS NOT SHOWN ON THE DRAWINGS ARE DEEMED NECESSARY BY THE ENGINEER, THE ENGINEER WILL NOTE ON THE DRAWINGS THE APPROXIMATE LOCATIONS AND DESCRIPTION OF THE REPAIRS AND ENTER THE ACTUAL QUANTITIES INTO THE AS-BUILT REPAIR QUANTITY TABLE.

CONCRETE REPAIRS MAY BE SUBSTITUTED IN LIEU OF SHOTCRETE REPAIRS WITH THE APPROVAL OF THE ENGINEER.

FOR SHOTCRETE REPAIR, SEE SPECIAL PROVISIONS.

FOR CONCRETE REPAIR, SEE SPECIAL PROVISIONS.

FOR EPOXY RESIN INJECTION, SEE SPECIAL PROVISIONS.

CLEAN AND REMOVE DEBRIS FROM THE TOP OF THE CAP AND STRUTS AND APPLY EPOXY PROTECTIVE COATING. EPOXY COATING SHALL BE APPLIED TO THE TOP SURFACE OF THE CAP AND STRUTS. THE CONTRACTOR SHALL NOT COAT THE AREA OF THE CAP BENEATH THE MASONRY PLATES.FOR EPOXY COATING, SEE SPECIAL PROVISIONS.

| SHOTCRETE REPAIR AREA |  |
|-----------------------|--|
|                       |  |

CONCRETE REPAIR AREA

CONTRESIN INJECTION (ERI)

|                                                                                                                                                                                                                                                                                                                                                                                                                                                                                                                                                                                                                                                                                                                                                                                                                                                                                                                                                                                                                                                                                                                                                                                                                                                                                                                                                                                                    | PROJEC<br><u>ME(</u><br>BRIDGE                                     | CKLEN | <u>IBURG</u> |       | <u>6C</u><br>DUNTY |  |  |
|----------------------------------------------------------------------------------------------------------------------------------------------------------------------------------------------------------------------------------------------------------------------------------------------------------------------------------------------------------------------------------------------------------------------------------------------------------------------------------------------------------------------------------------------------------------------------------------------------------------------------------------------------------------------------------------------------------------------------------------------------------------------------------------------------------------------------------------------------------------------------------------------------------------------------------------------------------------------------------------------------------------------------------------------------------------------------------------------------------------------------------------------------------------------------------------------------------------------------------------------------------------------------------------------------------------------------------------------------------------------------------------------------|--------------------------------------------------------------------|-------|--------------|-------|--------------------|--|--|
|                                                                                                                                                                                                                                                                                                                                                                                                                                                                                                                                                                                                                                                                                                                                                                                                                                                                                                                                                                                                                                                                                                                                                                                                                                                                                                                                                                                                    | SHEET 3 OF 6                                                       |       |              |       |                    |  |  |
| DocuSigned by:<br>02EE038FAB674C5<br>02EE038FAB674C5<br>02EE038FAB674C5<br>02EE038FAB674C5                                                                                                                                                                                                                                                                                                                                                                                                                                                                                                                                                                                                                                                                                                                                                                                                                                                                                                                                                                                                                                                                                                                                                                                                                                                                                                         | STATE OF NORTH CAROLINA<br>DEPARTMENT OF TRANSPORTATION<br>RALEIGH |       |              |       |                    |  |  |
| OFESSION<br>SEAL<br>35647<br>NCINEER.<br>KONEER.<br>KONEER.<br>KONEER.<br>KONEER.<br>KONEER.<br>KONEER.<br>KONEER.<br>KONEER.<br>KONEER.<br>KONEER.<br>KONEER.<br>KONEER.<br>KONEER.<br>KONEER.<br>KONEER.<br>KONEER.<br>KONEER.<br>KONEER.<br>KONEER.<br>KONEER.<br>KONEER.<br>KONEER.<br>KONEER.<br>KONEER.<br>KONEER.<br>KONEER.<br>KONEER.<br>KONEER.<br>KONEER.<br>KONEER.<br>KONEER.<br>KONEER.<br>KONEER.<br>KONEER.<br>KONEER.<br>KONEER.<br>KONEER.<br>KONEER.<br>KONEER.<br>KONEER.<br>KONEER.<br>KONEER.<br>KONEER.<br>KONEER.<br>KONEER.<br>KONEER.<br>KONEER.<br>KONEER.<br>KONEER.<br>KONEER.<br>KONEER.<br>KONEER.<br>KONEER.<br>KONEER.<br>KONEER.<br>KONEER.<br>KONEER.<br>KONEER.<br>KONEER.<br>KONEER.<br>KONEER.<br>KONEER.<br>KONEER.<br>KONEER.<br>KONEER.<br>KONEER.<br>KONEER.<br>KONEER.<br>KONEER.<br>KONEER.<br>KONEER.<br>KONEER.<br>KONEER.<br>KONEER.<br>KONEER.<br>KONEER.<br>KONEER.<br>KONEER.<br>KONEER.<br>KONEER.<br>KONEER.<br>KONEER.<br>KONEER.<br>KONEER.<br>KONEER.<br>KONEER.<br>KONEER.<br>KONEER.<br>KONEER.<br>KONEER.<br>KONEER.<br>KONEER.<br>KONEER.<br>KONEER.<br>KONEER.<br>KONEER.<br>KONEER.<br>KONEER.<br>KONEER.<br>KONEER.<br>KONEER.<br>KONEER.<br>KONEER.<br>KONEER.<br>KONEER.<br>KONEER.<br>KONEER.<br>KONEER.<br>KONEER.<br>KONEER.<br>KONEER.<br>KONEER.<br>KONEER.<br>KONEER.<br>KONEER.<br>KONEER.<br>KONEER.<br>KONEER.<br>KONEER. | BENT 10<br>SPAN K FACE                                             |       |              |       |                    |  |  |
|                                                                                                                                                                                                                                                                                                                                                                                                                                                                                                                                                                                                                                                                                                                                                                                                                                                                                                                                                                                                                                                                                                                                                                                                                                                                                                                                                                                                    | REVISIONS SHEET NO.                                                |       |              |       |                    |  |  |
|                                                                                                                                                                                                                                                                                                                                                                                                                                                                                                                                                                                                                                                                                                                                                                                                                                                                                                                                                                                                                                                                                                                                                                                                                                                                                                                                                                                                    | NO. BY:                                                            | DATE: | NO. BY:      | DATE: | S10-71             |  |  |
| OCUMENT NOT CONSIDERED                                                                                                                                                                                                                                                                                                                                                                                                                                                                                                                                                                                                                                                                                                                                                                                                                                                                                                                                                                                                                                                                                                                                                                                                                                                                                                                                                                             | 1                                                                  | DAILI | 3            |       | TOTAL<br>SHEETS    |  |  |
| FINAL UNLESS ALL<br>SIGNATURES COMPLETED                                                                                                                                                                                                                                                                                                                                                                                                                                                                                                                                                                                                                                                                                                                                                                                                                                                                                                                                                                                                                                                                                                                                                                                                                                                                                                                                                           | 2                                                                  |       | 4<br>4       |       | SHEETS<br>274      |  |  |